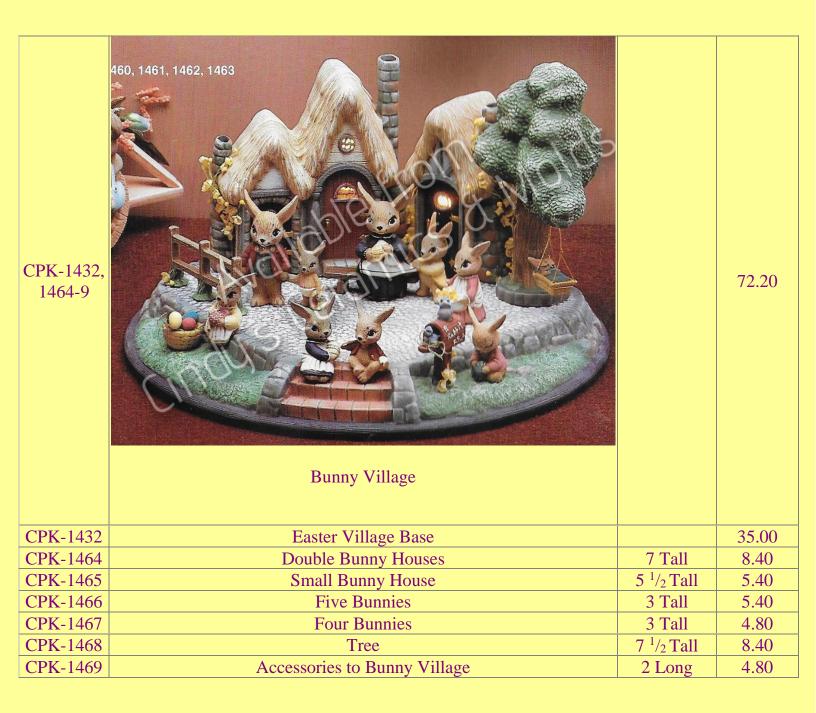

| 26.10  |





| CPK-2338         | ohn 3:16  d so loved in  i that He gave  only begotten  that whosoever  that whosoever  ould not per  ould not per  have as a company of the | 6 <sup>1</sup> / <sub>2</sub> Tall               | 12.50 |
|------------------|---------------------------------------------------------------------------------------------------------------------------------------------------------------------------------------------------------------------------------------------------------------------------------------------------------------------------------------------------------------------------------------------------------------------------------------------------------------------------------------------------------------------------------------------------------------------------