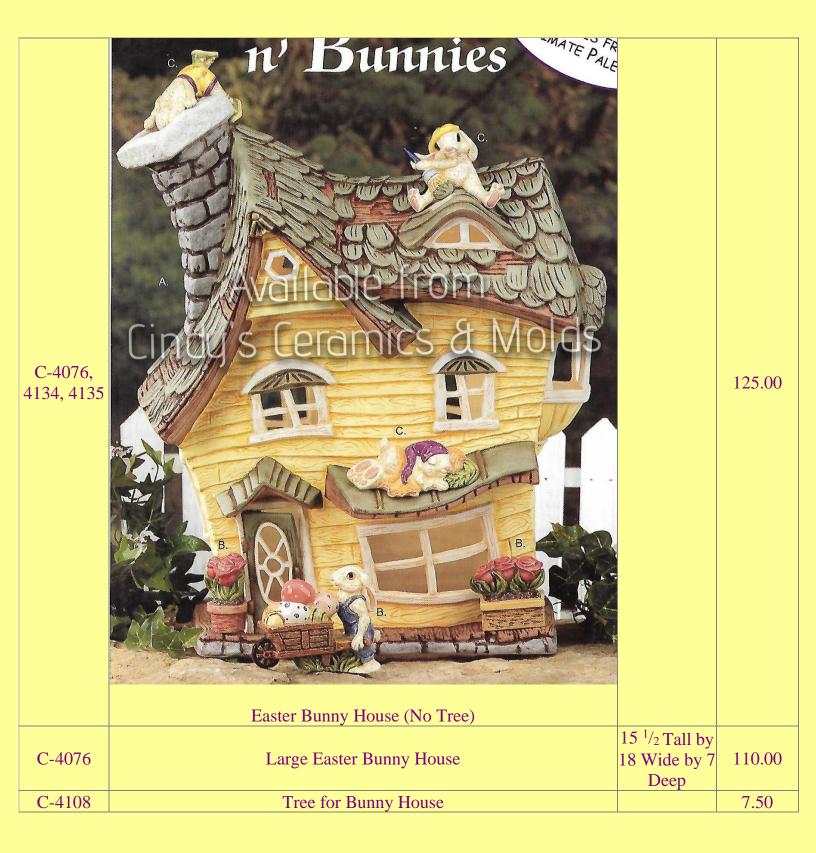

|        | Wheelbarro                                                                            | )            |
|--------|---------------------------------------------------------------------------------------|--------------|
|        | w Bunny: 3                                                                            |              |
|        | $\frac{1}{4}$ Tall x 4                                                                |              |
|        | Long x 1 $^{1}/_{2}$                                                                  | 2            |
|        | Deep; Round                                                                           | $\mathbf{d}$ |
|        | Flower Pot:                                                                           |              |
| C-4134 | Purply & Flower Pots 2 ½ Tall by                                                      | 7.50         |
| C-4134 | Bunny & Flower Pots $ \frac{2^{-72} \operatorname{ran} \operatorname{oy}}{1^{-1}/2} $ | 7.30         |
|        | Diameter;                                                                             |              |
|        | Rectangle                                                                             |              |
|        | Flower Pot:                                                                           |              |
|        | $2^{1/4}$ Tall by                                                                     |              |
|        | $2^{1/4}$ Wide by                                                                     | y            |
|        | 1 <sup>1</sup> / <sub>8</sub> Deep                                                    |              |
|        | Painter                                                                               |              |
|        | Bunny: 2 <sup>3</sup> / <sub>2</sub>                                                  |              |
|        | Tall by 3 $^{1}/_{2}$                                                                 |              |
|        | Wide by 1 <sup>1</sup> /                                                              | 2            |
|        | Deep;                                                                                 |              |
|        | Sleeping                                                                              |              |
|        | Bunny: 1 <sup>1</sup> / <sub>2</sub>                                                  |              |
| C-4135 | Playing Bunnies Tall by 4 <sup>1</sup> / <sub>4</sub>                                 | 7.50         |
|        | Wide by 2                                                                             |              |
|        | Deep;                                                                                 |              |
|        | Chimney                                                                               |              |
|        | Bunny: 4                                                                              |              |
|        | Tall by 2 <sup>3</sup> / <sub>4</sub>                                                 |              |
|        | Wide by 2 <sup>1</sup> /                                                              | 2            |
|        | Deep                                                                                  |              |