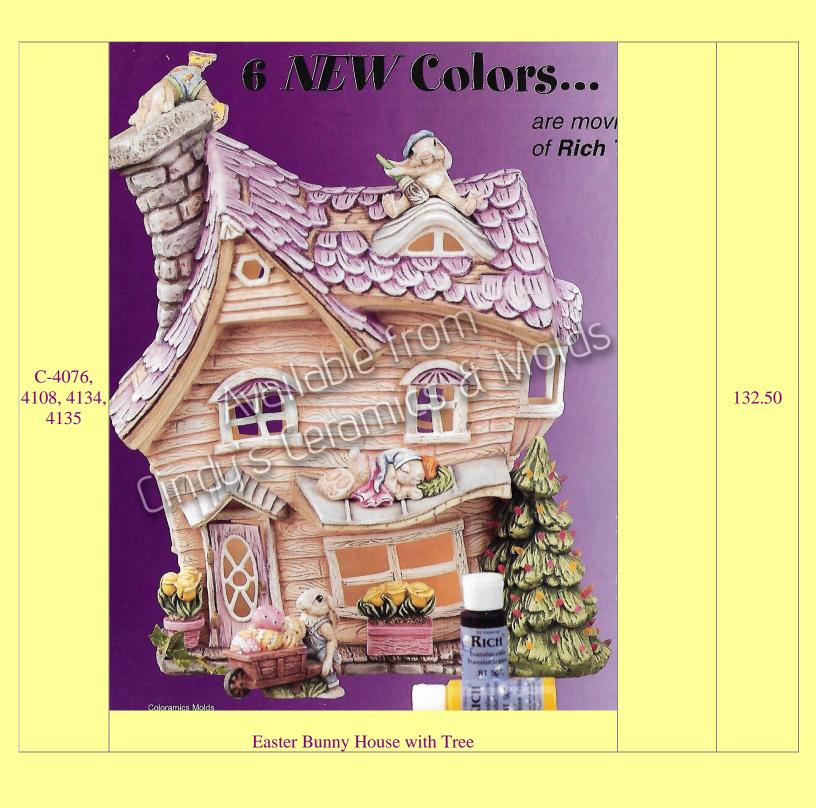

|        | Wheelbarro                                                                            | )            |
|--------|---------------------------------------------------------------------------------------|--------------|
|        | w Bunny: 3                                                                            |              |
|        | $\frac{1}{4}$ Tall x 4                                                                |              |
|        | Long x 1 $^{1}/_{2}$                                                                  | 2            |
|        | Deep; Round                                                                           | $\mathbf{d}$ |
|        | Flower Pot:                                                                           |              |
| C-4134 | Purply & Flower Pots 2 ½ Tall by                                                      | 7.50         |
| C-4134 | Bunny & Flower Pots $ \frac{2^{-72} \operatorname{ran} \operatorname{oy}}{1^{-1}/2} $ | 7.30         |
|        | Diameter;                                                                             |              |
|        | Rectangle                                                                             |              |
|        | Flower Pot:                                                                           |              |
|        | $2^{1/4}$ Tall by                                                                     |              |
|        | $2^{1/4}$ Wide by                                                                     | y            |
|        | 1 <sup>1</sup> / <sub>8</sub> Deep                                                    |              |
|        | Painter                                                                               |              |
|        | Bunny: 2 <sup>3</sup> / <sub>2</sub>                                                  |              |
|        | Tall by 3 $^{1}/_{2}$                                                                 |              |
|        | Wide by 1 <sup>1</sup> /                                                              | 2            |
|        | Deep;                                                                                 |              |
|        | Sleeping                                                                              |              |
|        | Bunny: 1 <sup>1</sup> / <sub>2</sub>                                                  |              |
| C-4135 | Playing Bunnies Tall by 4 <sup>1</sup> / <sub>4</sub>                                 | 7.50         |
|        | Wide by 2                                                                             |              |
|        | Deep;                                                                                 |              |
|        | Chimney                                                                               |              |
|        | Bunny: 4                                                                              |              |
|        | Tall by 2 <sup>3</sup> / <sub>4</sub>                                                 |              |
|        | Wide by 2 <sup>1</sup> /                                                              | 2            |
|        | Deep                                                                                  |              |