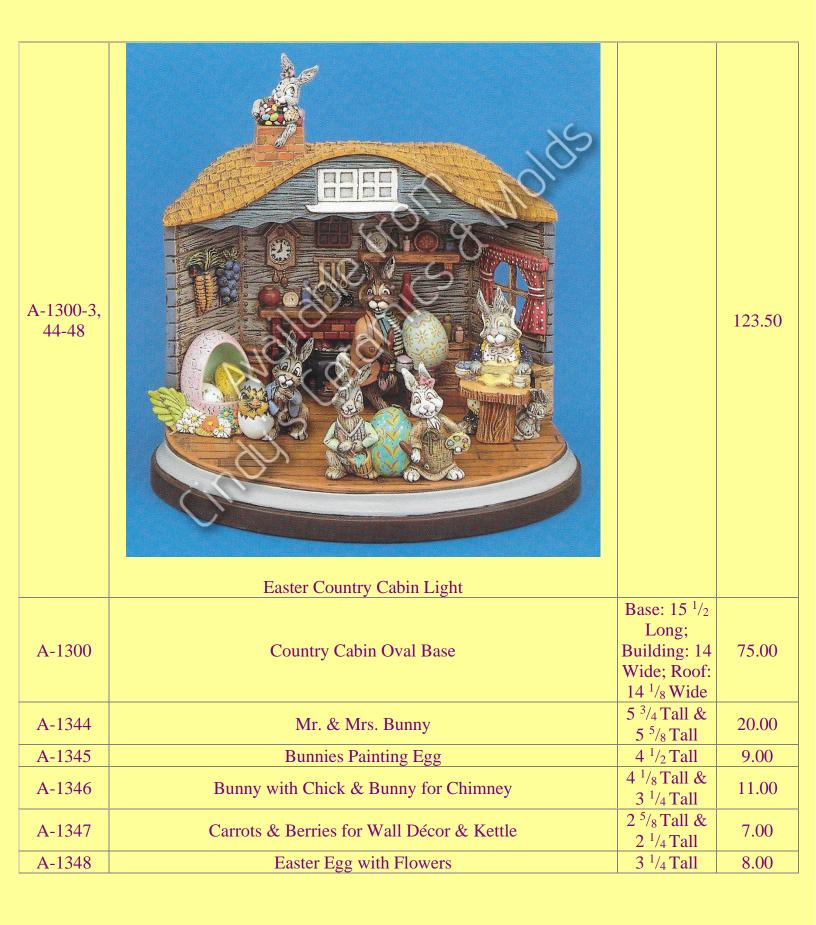

| 26.10  |





| CPK-2338         | ohn 3:16  d so loved in  i that He gave  only begotten  that whosoever  that whosoever  ould not per  ould not per  have as a company of the | 6 <sup>1</sup> / <sub>2</sub> Tall               | 12.50 |
|------------------|-------------------------------------------------------------------------------------------------------------------------------------------------------------------------------------------------------------------------------------------------------------------------------------------------------------------------------------------------------------------------------------------------------------------------------------------------------------------------------------------------------------------------------------------------------------------------