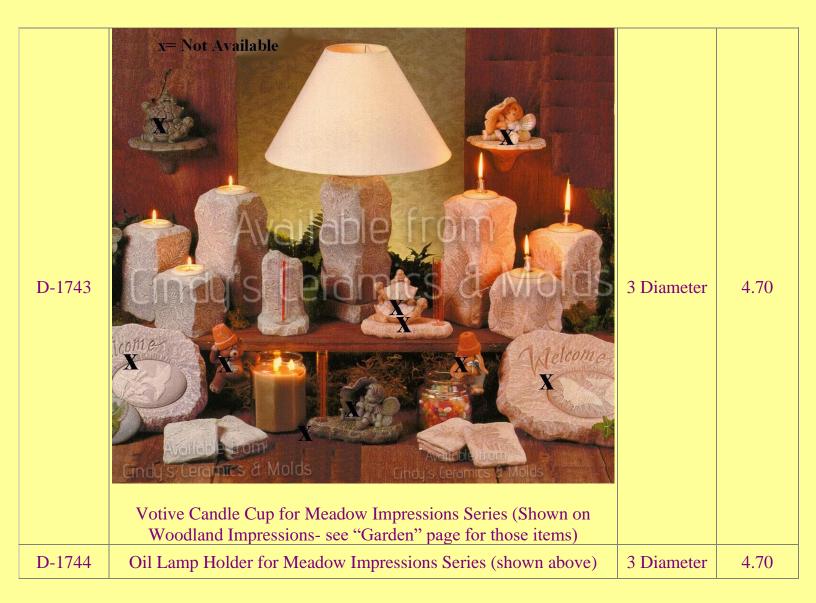

| D-1834  | Meadow Impressions Large Vase/ Candleholder/ Lamp (shown with Optional Candle Dish. Other optional insert types are available) | 11 High                                   | 21.60 |
|---------|--------------------------------------------------------------------------------------------------------------------------------|-------------------------------------------|-------|
| D-1837  | Optional Candle Dish for Impressions Series (shown above on Meadow Impressions Candleholder)                                   | 5 <sup>1</sup> / <sub>2</sub><br>Diameter | 6.10  |
| Nan-218 | Lambykins Standing                                                                                                             |                                           | 10.00 |