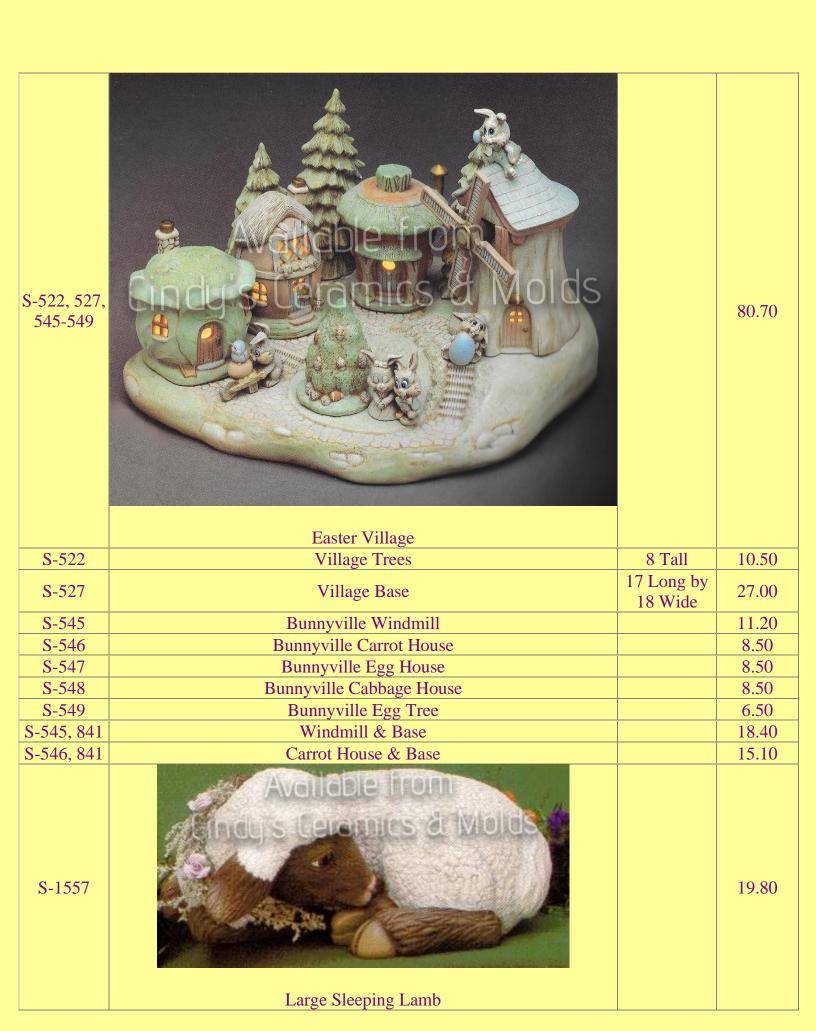

| D-904, 962<br>to D-967 | "Sweet Tot" Lamb Set (with two sections of fence)            |                                    | 71.60             |
|------------------------|--------------------------------------------------------------|------------------------------------|-------------------|
| D-904                  | Brick & Rail Fence (Two Sections Shown in Picture Above)     | 10 Long                            | 10.40 per section |
| D-962                  | "Sweet Tot" Lamb Sitting                                     | 5 <sup>1</sup> / <sub>2</sub> Tall | 10.10             |
| D-963                  | "Sweet Tot" Lamb Crying                                      | 5 <sup>1</sup> / <sub>4</sub> Tall | 10.10             |
| D-964                  | "Sweet Tot" Lamb Flap Down                                   | 6 <sup>3</sup> / <sub>4</sub> Tall | 10.10             |
| D-965                  | "Sweet Tot" Lamb with Basket                                 | 7 Tall                             | 10.10             |
| D-966                  | Six Small Butterflies                                        | 1 Long                             | 3.60              |
| D-967                  | "Sweet Tot" Lamb Accessories                                 | 2 Long                             | 6.80              |
| L-2314,<br>2315        | Available from Cindy's Ceramics' a Molds C Crucifixion Light | 9 Tall by 3 ½ Diameter             | 10.00             |