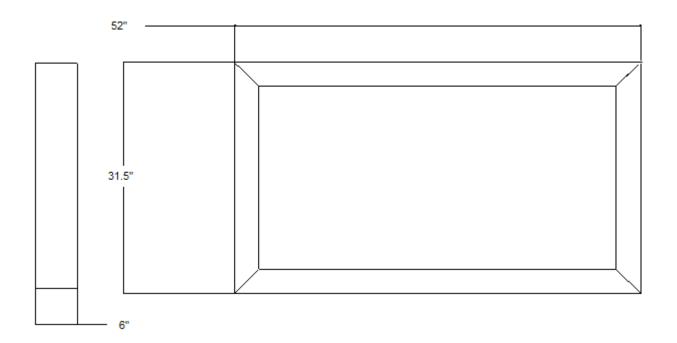

## SERIES 990 LCD DISPLAY DATA SHEET

| PART NUMBER:              | 990-S-55            |
|---------------------------|---------------------|
| CONFIGURATION:            | Single Sided        |
| DISPLAY SIZE:             | 55" Diagonal        |
| APPROXIMATE DISPLAY SIZE: | 27.5"H x 48.5"W     |
| ENCLOSURE SIZE:           | 31.5"H x 52"W x 6"D |
| APPROXIMATE WEIGHT:       | 100 Pounds          |