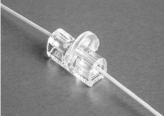

### FOREVER RING<sup>™</sup>

| STSFRSP | 1 Bag of 250 Count  |
|---------|---------------------|
| STSFR   | 1 Bag of 1000 Count |

Short Stack Ring Lock®

Level Lock<sup>™</sup> Insert

Level Lock<sup>™</sup> Set

## LEVEL LOCK<sup>™</sup> INSERT

| STSLLISP | 1 Bag of 50 Count  |
|----------|--------------------|
| STSLLILP | 1 Bag of 250 Count |

Please note:
Each fold of each column of a Roman or Woven
Wood Shade requires:
1 Ring Lock and 1 Forever Ring
The bottom of each column requires:
2 Ring Locks, 1 Forever Ring and 1 Level Lock Insert