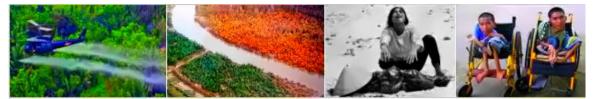

**Background:** During the US invasion of South-East Asia. The US Military ordered the develop & usage of Herbicides (Agent-Orange), a

weapon of 'Mass Destruction' of Vegetation & Eco-system. Removing foliage made it easier from the air to gun down fleeing children, women & livestock (increase killrate). The poisoned ecosystem led to mutations. Result birth-defects sick people & animals,...

Herbicides are dangerous, polluting soil & waterways. Producers of Herbicides are prosecuted, **MS/R7**. Government that allow this pollution is replaced, **MS/R7**. Food polluted with Herbicides are unfit for consumption (Animal, human).

The Herbicide-manufacturers (Greedy-parasitic profiteers) expanded from Plantkillers into Seed-poisoners. A normal seed is modified using techniques learned creating 'Herbicides'. These modifications create unnatural mutations '**Monster-Seeds**'. Modifications make seeds impotent to re-sowing from crop, forcing to always buy seeds each season (Evil immoral Greed).