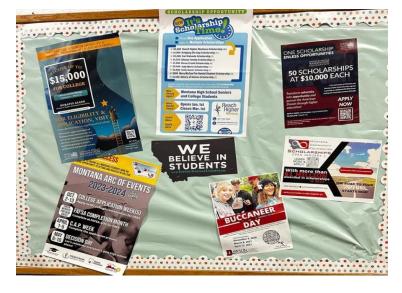

Seniors, check out these scholarships as well in the picture. The board is upstairs in the high school hallway. There are a couple QR codes for filling out one application for many scholarships. Have a great break everyone!