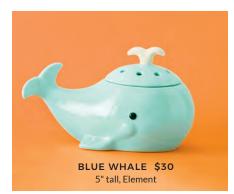

## MODERN MOOD

MIDCENTURY [G] \$50\* 7" tall, 40W

NEW!

**CONTEMPO WHITE \$40** 6.5" tall, Element

MORNING TOAST

# \$30

5" tall, Element

NEW!

MORNING GRIND @ \$40 6.5" tall, Element

SUGGESTION

New release!

**GINGERBREAD DONUT** 

Heavenly GOLDEN
GINGERBREAD, SPICED
DONUT and VANILLA BEAN.