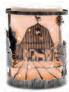

#### NEW!

**ROAD LESS TRAVELED (3) \$45** 5.5" tall, 25W

8.5" tall, 20W

RED FOX ①+② \$30
7" tall, Element

FRIENDLY FOREST WRAP WITH CARRARA WARMER [G] \$50\* WRAP ONLY \$15 6" tall, 25W

WHOOT [G] \$20 3.5" tall, 15W, Ceramic

#### WRAPS -

\$15 each; \$50\* with Carrara Warmer or \$45\* with Etched Core Warmer.

FARM LIFE (G) 6" tall, 25W

**FOREST** MEADOW [G]

FRIENDLY FOREST [G] 6" tall, 25W

MOOSE VALLEY[G] 6" tall, 25W