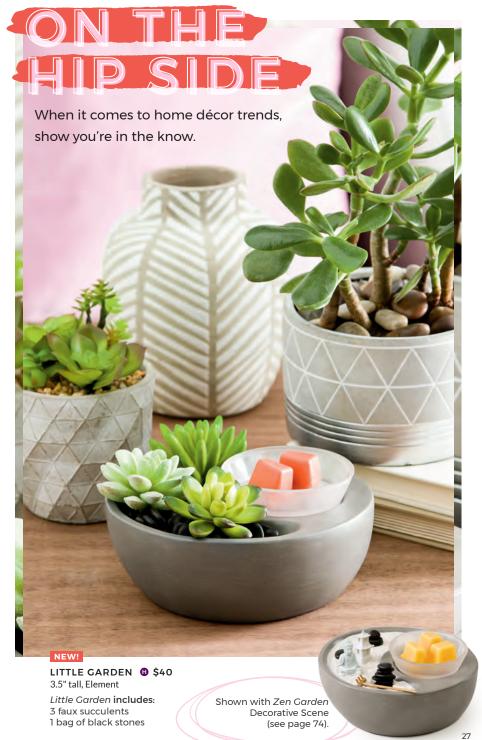

TOASTED COCONUT **AMARETTO** 

Available as Scentsy Bars, Room Sprays and Scent Circles. For more ways to experience these fragrances, see pages 72-73.

NEW!

p. 27

LITTLE

GARDEN

Little Garden includes:

1 bag of black stones

3 faux succulents