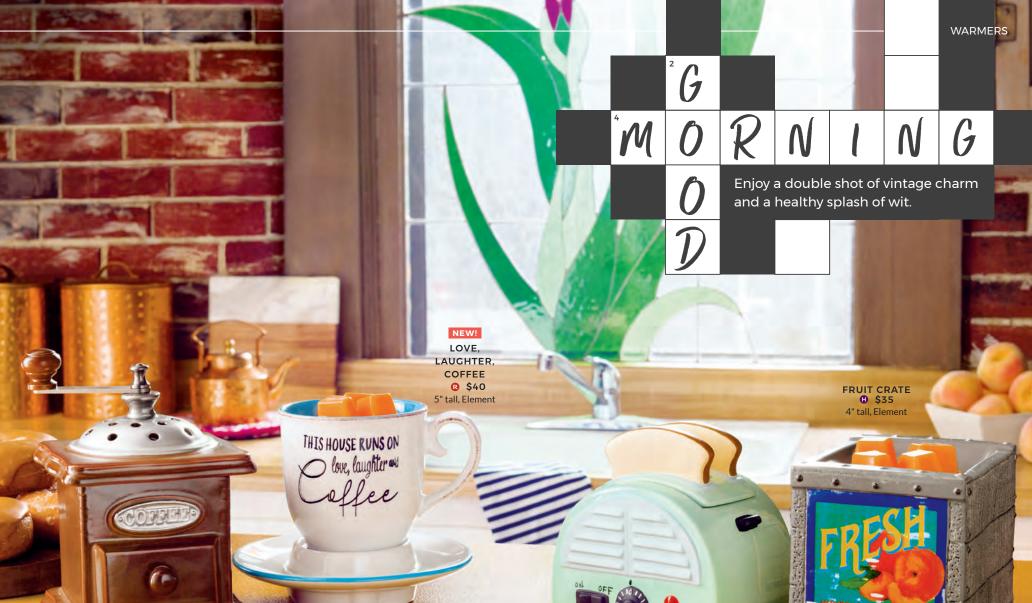

## MODERN MOOD

MIDCENTURY [G] \$50\* 7" tall, 40W

NEW!

**CONTEMPO WHITE \$40** 6.5" tall, Element

MORNING TOAST

# \$30

5" tall, Element

NEW!

MORNING GRIND @ \$40 6.5" tall, Element

SUGGESTION

New release!

**GINGERBREAD DONUT** 

Heavenly GOLDEN
GINGERBREAD, SPICED
DONUT and VANILLA BEAN.