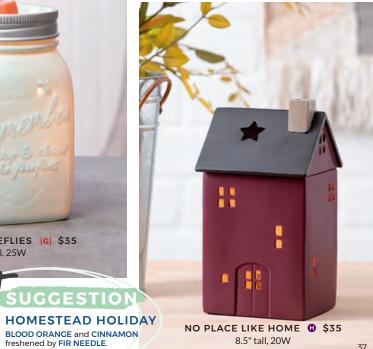

## EW Releases

> APPLE PEEL, SPICED WHITE PUMPKIN and a touch of OAK.

**APPLE &** CINNAMON **STICKS** 

HOLLY **BERRY CINNAMON** 

< Sweet CASSIS spiced with CLOVE LEAF and JUNIPER BERRY.

> BLOOD **ORANGE** and CINNAMON freshened by FIR NEEDLE.

#### NEW!

**ROAD LESS TRAVELED (3) \$45** 5.5" tall, 25W

8.5" tall, 20W

RED FOX ①+② \$30
7" tall, Element

FRIENDLY FOREST WRAP WITH CARRARA WARMER [G] \$50\* WRAP ONLY \$15 6" tall, 25W

WHOOT [G] \$20 3.5" tall, 15W, Ceramic