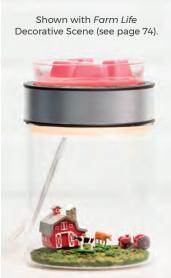

MAKE A SCENE [G] \$45 7" tall, Element (Decorative Scenes sold separately)

### **ACCESSORIES**

Make it personal with these fabulous finishing touches.

\$15 each; warmer sold separately

ON THE FARM Decorative Scene includes: 1 barn, 1 grass turf circle, 2 cows, 1 tractor.

ZEN GARDEN Decorative Scene includes: 1 Buddha statue, 1 pagoda, 1 rake, stones, white sand.