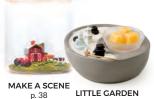

MAKE A SCENE [G] \$45 7" tall, Element (Decorative Scenes sold separately)

TOASTED COCONUT **AMARETTO** 

Available as Scentsy Bars, Room Sprays and Scent Circles. For more ways to experience these fragrances, see pages 72-73.

NEW!

p. 27

LITTLE

GARDEN

Little Garden includes:

1 bag of black stones

3 faux succulents