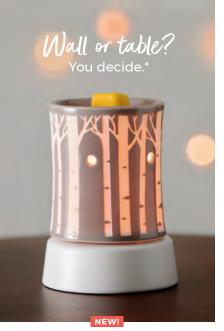

ce these fragrances, see pages 72-73.

#### WARMER FINISHES



CRACKLE GLAZE @

Created with a glaze that crackles when heat is applied in the kiln, for a distinct, aged look.



GLOW [G]

Crafted of porcelain or glass that will glow from within when lit.



#### HAND PAINTED (

Finished with hand-painted accents, carefully and individually applied.



#### HAND PAINTED + REACTIVE GLAZE (1)+(2)

These warmers combine a reactive-glaze finish with hand-painted accents.



#### REACTIVE GLAZE (3)

One-of-a-kind warmers created with a reactive-glaze process that gives each piece a handcrafted look.





Be it fields, forests or the ocean floor, you're in your element.

Go explore.



MORNING SUNRISE [G] \$20 3.5" tall, 15W, Glass





**WARMERS** 

SEA STAR **®** \$20 3.5" tall, 15W, Ceramic



ASPEN GROVE [G] \$20 3.5" tall, 15W, Ceramic

\*Mini Warmer Tabletop Base sold separately on page 75. All mini warmers come with a wall outlet plug.

NEW!

DAISY LANTERN [G] \$50†

CASTS GORGEOUS SHADOWS!

8" tall, 25W











## PATTERNS (EXPRESSIO

Charismatic. Carefree. Creative. What's your style?



COLORS OF THE RAINBOW [G] \$45

7" tall, 25W

POP DISH

Additional dishes sold separately. \$10 each.



INDIGO TILE [G] \$20 3.5" tall, 15W, Ceramic



HIP \$35 5.5" tall, Element (Includes dish)





NEW!

CARRARA [G] \$35 6" tall, 25W

## MODERN MOOD





MIDCENTURY [G] \$50\* 7" tall, 40W

NEW!

**CONTEMPO WHITE \$40** 6.5" tall, Element



MORNING TOAST

# \$30

5" tall, Element

NEW!

MORNING GRIND @ \$40 6.5" tall, Element

SUGGESTION

New release!

**GINGERBREAD DONUT** 

Heav