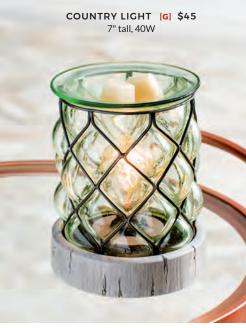

## MODERN MOOD

MIDCENTURY [G] \$50\* 7" tall, 40W

NEW!

**CONTEMPO WHITE \$40** 6.5" tall, Element

MORNING TOAST