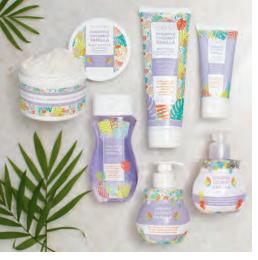

#### **BODY SOUFFLÉ**

Indulge your desire for smooth, exquisitely scented skin with this decadent whipped body soufflé. 8.3 fl. oz., \$21

MANDARIN GRAPEFRUIT AMBER

PEACH & WHITE AMBER PINEAPPLE COCONUT VANILLA

#### **BODY CREAM**

A vitamin-infused. mega-moisturizing cream that softens and protects for your best skin ever. Perfect for after-shower hvdration! 8 fl. oz., \$13

MANDARIN

GRAPEFRUIT

AMBER

BODY CREAM

#### FRAGRANCE ROLLER

A kiss of parfum to trace along your pulse points, or wherever you wish. 10 mL, \$16

**SCENTSY BODY** is available in 10 celebrated fragrances:

SEA SALT

VANILLA BEAN