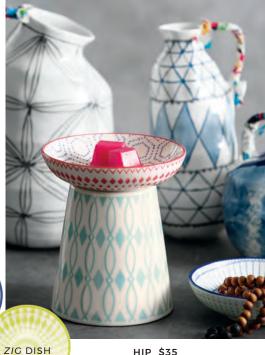

## PATTERNS (EXPRESSIO

Charismatic. Carefree. Creative. What's your style?

COLORS OF THE RAINBOW [G] \$45

7" tall, 25W

POP DISH

Additional dishes sold separately. \$10 each.

INDIGO TILE [G] \$20 3.5" tall, 15W, Ceramic

HIP \$35 5.5" tall, Element (Includes dish)

NEW!

CARRARA [G] \$35 6" tall, 25W