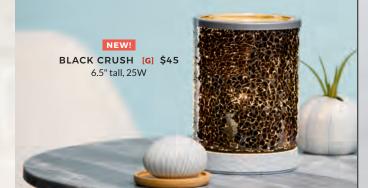

NEW!

DAISY LANTERN [G] \$50†

CASTS GORGEOUS SHADOWS!

8" tall, 25W

## PATTERNS (EXPRESSIO

Charismatic. Carefree. Creative. What's your style?

COLORS OF THE RAINBOW [G] \$45

7" tall, 25W

POP DISH

Additional dishes sold separately. \$10 each.

INDIGO TILE [G] \$20 3.5" tall, 15W, Ceramic

HIP \$35 5.5" tall, Element (Includes dish)

NEW!

CARRARA [G] \$35 6" tall, 25W