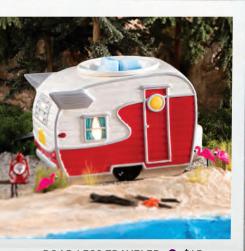

outlet plug.

NEW!

DAISY LANTERN [G] \$50†

CASTS GORGEOUS SHADOWS!

8" tall, 25W











## PATTERNS (EXPRESSIO

Charismatic. Carefree. Creative. What's your style?



COLORS OF THE RAINBOW [G] \$45

7" tall, 25W

POP DISH

Additional dishes sold separately. \$10 each.



INDIGO TILE [G] \$20 3.5" tall, 15W, Ceramic



HIP \$35 5.5" tall, Element (Includes dish)





NEW!

CARRARA [G] \$35 6" tall, 25W

## MODERN MOOD





MIDCENTURY [G] \$50\* 7" tall, 40W

NEW!

**CONTEMPO WHITE \$40** 6.5" tall, Element



MORNING TOAST

# \$30

5" tall, Element

NEW!

MORNING GRIND @ \$40 6.5" tall, Element

SUGGESTION

New release!

**GINGERBREAD DONUT** 

Heavenly GOLDEN
GINGERBREAD, SPICED
DONUT and VANILLA BEAN.

## CHART your course

Adventure awaits around every corner.

#### NEW!











**ROAD LESS TRAVELED (3) \$45** 5.5" tall, 25W















8.5" tall, 20W





RED FOX ①+② \$30
7" tall, Element



FRIENDLY FOREST WRAP WITH CARRARA WARMER [G] \$50\* WRAP ONLY \$15 6" tall, 25W



WHOOT [G] \$20 3.5" tall, 15W, Ceramic



MAKE A SCENE [G] \$45 7" tall, Element (Decorative Scenes sold separately)











#### WARMERS

## your game

Make your next decorative move with trend-setting pieces no one will expect.

SCHOT SUGGESTION ORANGE CLOVE POMANDER

GINGER, CLOVE and VANILLA make for a spicy-sweet treat.

NEW!

WHITE DIE • \$30 4" tall, Element

NEW!

BLACK KNIGHT \$35 9" tall, Element

NEW! 8 BALL \$30

4" tall, Element

TRELLIS CORD-CONCEALING WARMER STAND

## THREE Scheers: CAMPUS COLLECTION

**CAMPUS COLLECTION HELMET WARMERS** 

\$55 EACH\* 5.5" tall, Element