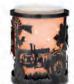

#### NEW!

**ROAD LESS TRAVELED (3) \$45** 5.5" tall, 25W

8.5" tall, 20W

RED FOX ①+② \$30
7" tall, Element

FRIENDLY FOREST WRAP WITH CARRARA WARMER [G] \$50\* WRAP ONLY \$15 6" tall, 25W

WHOOT [G] \$20 3.5" tall, 15W, Ceramic