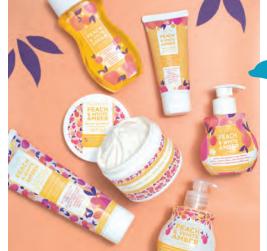

#### **BODY SOUFFLÉ**

Indulge your desire for smooth, exquisitely scented skin with this decadent whipped body soufflé. 8.3 fl. oz., \$21

MANDARIN GRAPEFRUIT AMBER

PEACH & WHITE AMBER PINEAPPLE COCONUT VANILLA

#### **BODY CREAM**

A vitamin-infused. mega-moisturizing cream that softens and protects for your best skin ever. Perfect for after-shower hvdration! 8 fl. oz., \$13

MANDARIN

GRAPEFRUIT

AMBER

BODY CREAM

#### HAND **CREAM**

Hand it over! Give your hands a life of luxury with vitamin-packed protection and pampering in a travel-friendly package. 2.7 fl. oz., \$9

#### NEW! HAND SOAP

The perfect cleansing lather, in fragrances to match the rest of your Scentsy Body products. Pairs perfectly with our Lotion! 8 fl. oz., \$6

#### LOTION

Lush and light unite! This replenishing lotion delivers daily, all-over hydration and features an easy-to-use pump. Pairs perfectly with our Hand Soap! 8 fl. oz., \$11

#### FRAGRANCE ROLLER

A kiss of parfum to trace along your pulse points, or wherever you wish. 10 mL, \$16

**SCENTSY BODY** is available in 10 celebrated fragrances:

SEA SALT

VANILLA BEAN