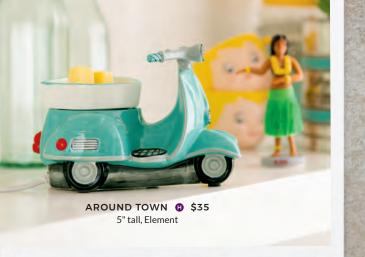

#### NEW!

**ROAD LESS TRAVELED (3) \$45** 5.5" tall, 25W

8.5" tall, 20W

RED FOX ①+② \$30
7" tall, Element

FRIENDLY FOREST WRAP WITH CARRARA WARMER [G] \$50\* WRAP ONLY \$15 6" tall, 25W

WHOOT [G] \$20 3.5" tall, 15W, Ceramic