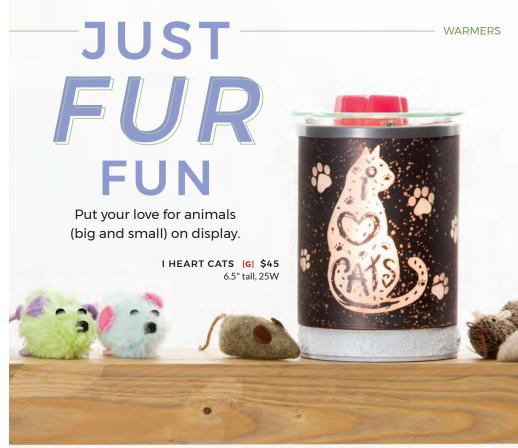

IP \$35 5.5" tall, Element (Includes dish)





NEW!

CARRARA [G] \$35 6" tall, 25W

## MODERN MOOD





MIDCENTURY [G] \$50\* 7" tall, 40W

NEW!

**CONTEMPO WHITE \$40** 6.5" tall, Element



MORNING TOAST

# \$30

5" tall, Element

NEW!

MORNING GRIND @ \$40 6.5" tall, Element

SUGGESTION

New release!

**GINGERBREAD DONUT** 

Heavenly GOLDEN
GINGERBREAD, SPICED
DONUT and VANILLA BEAN.

## CHART your course

Adventure awaits around every corner.

#### NEW!











**ROAD LESS TRAVELED (3) \$45** 5.5" tall, 25W















8.5" tall, 20W





RED FOX ①+② \$30
7" tall, Element



FRIENDLY FOREST WRAP WITH CARRARA WARMER [G] \$50\* WRAP ONLY \$15 6" tall, 25W



WHOOT [G] \$20 3.5" tall, 15W, Ceramic



MAKE A SCENE [G] \$45 7" tall, Element (Decorative Scenes sold separately)











#### WARMERS

## your game

Make your next decorative move with trend-setting pieces no one will expect.

SCHOT SUGGESTION ORANGE CLOVE POMANDER

GINGER, CLOVE and VANILLA make for a spicy-sweet treat.

NEW!

WHITE DIE • \$30 4" tall, Element

NEW!

BLACK KNIGHT \$35 9" tall, Element

NEW! 8 BALL \$30

4" tall, Element

TRELLIS CORD-CONCEALING WARMER STAND

## THREE Scheers: CAMPUS COLLECTION

**CAMPUS COLLECTION HELMET WARMERS** 

\$55 EACH\* 5.5" tall, Element

Boise State University"

**Michigan State** University®

The Ohio State University®

University of lowa®

University of **Nebraska®** 

The University of Oklahoma

University of Oregon

University of Tennessee®

The University of Texas®





#### **CAMPUS COLLECTION** MINI: WARMERS

\$25 EACH\* 3.5" tall, 15W, Ceramic



Mini