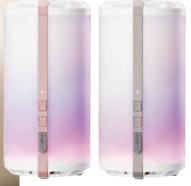

## NEW! SCENTSY GO + PODS

= Portable, =cordless! = immediate fragrance

SCENTSY GO & SCENTSY PODS pp. 10-13

#### SCENTSY GO \$50\*

Comes with a sleek, decorative band in your choice of colors: rose gold or silver. Bands not sold separately.

\*Cannot be purchased in Bundle & Save. Check out page 13 for a full list of Scentsy Pod fragrances.