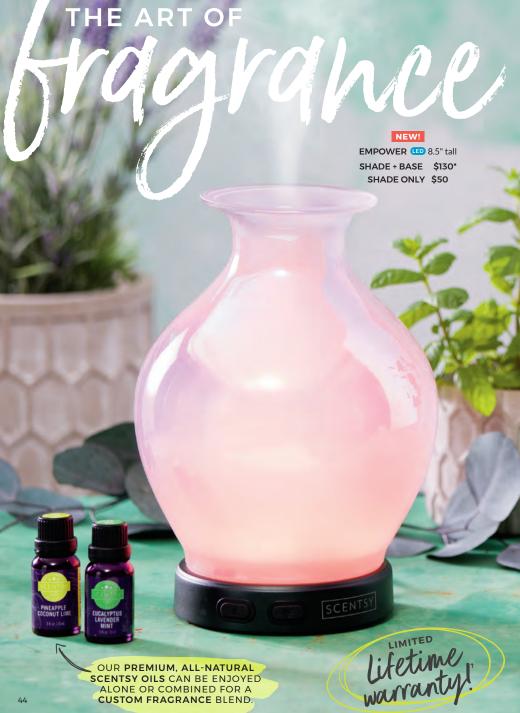

## THE ART OF

#### MAKE A STATEMENT

with striking diffuser designs and all-natural fragrance delivered instantly, in a swirl of color and light.

AVID @ 8.5" tall

SHADE + BASE \$130\* SHADE ONLY \$50

NEW!

#### **INSTANT FRAGRANCE**

When on, our diffusers immediately fill your space with stunning, artisanal scent.

#### **LIGHT & COLOR**

Set the mood with 16 dazzling, colorful LED lighting effects.

#### INTERCHANGEABLE SHADES

Our diffuser shades are sold seperately, so you can swap them out whenever you please.

\*Requires two half-price items to save 50 percent. Not available for Perpe<mark>tual Party Rewards. U.S. patent pending.</mark> <sup>†</sup>For diffuser warranty details, visit scentsy.com/registerproduct.

Shop all our diffusers and Scentsy Oils on pages 44-49, 61 and on the product list inside the back cover.

**ADJUST** 

DISPLAY

LIFT

SHADE

ADD OIL & WATER

### 100% NATURAL

A blend of naturally

derived ingredients and steam-distilled essential oils.

\$10 EACH | 15 mL

#### PINEAPPLE COCONUT LIME

Luscious pineapple, fresh coconut, lime and sugarcane.

#### **EUCALYPTUS LAVENDER MINT**

Soak in a fragrant whirlpool of relaxing lavender flower, uplifting mint, energizing eucalyptus and encouraging nutmeg.