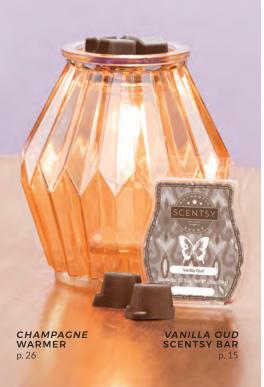

CREAM

SPICE

GINGERBREAD **DONUT** 

< Heavenly GOLDEN GINGERBREAD, SPICED DONUT and VANILLA BEAN.

VANILLA OUD

< Sweet VANILLA arounded by LEATHER and earthy OUD WOOD.

> ALMOND, PRALINE CREAM and just a HINT OF ANISE