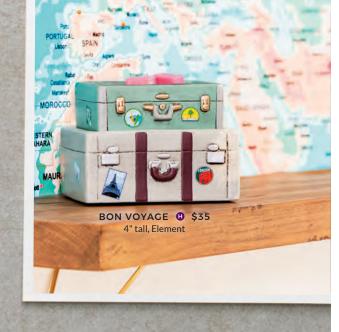

GORGEOUS SHADOWS!

8" tall, 25W











## PATTERNS (EXPRESSIO

Charismatic. Carefree. Creative. What's your style?



COLORS OF THE RAINBOW [G] \$45

7" tall, 25W

POP DISH

Additional dishes sold separately. \$10 each.



INDIGO TILE [G] \$20 3.5" tall, 15W, Ceramic



HIP \$35 5.5" tall, Element (Includes dish)





NEW!

CARRARA [G] \$35 6" tall, 25W

## MODERN MOOD





MIDCENTURY [G] \$50\* 7" tall, 40W

NEW!

**CONTEMPO WHITE \$40** 6.5" tall, Element



MORNING TOAST

# \$30

5" tall, Element

NEW!

MORNING GRIND @ \$40 6.5" tall, Element

SUGGESTION

New release!

**GINGERBREAD DONUT** 

Heavenly GOLDEN
GINGERBREAD, SPICED
DONUT and VANILLA BEAN.

## CHART your course

Adventure awaits around every corner.

#### NEW!











**ROAD LESS TRAVELED (3) \$45** 5.5" tall, 25W















8.5" tall, 20W





RED FOX ①+② \$30
7" tall, Element



FRIENDLY FOREST WRAP WITH CARRARA WARMER [G] \$50\* WRAP ONLY \$15 6" tall, 25W



WHOOT [G] \$20 3.5" tall, 15W, Ceramic



MAKE A SCENE [G] \$45 7" tall, Element (Decorative Scenes sold separately)











#### WARMERS

## your game

Make your next decorative move with trend-setting pieces no one will expect.

SCHOT SUGGESTION ORANGE CLOVE POMANDER

GINGER, CLOVE and VANILLA make for a spicy-sweet treat.

NEW!

WHITE DIE • \$30 4" tall, Element

NEW!

BLACK KNIGHT \$35 9" tall, Element

NEW! 8 BALL \$30

4" tall, Element

TRELLIS CORD-CONCEALING WARMER STAND

## THREE Scheers: CAMPUS COLLECTION

**CAMPUS COLLECTION HELMET WARMERS** 

\$55 EACH\* 5.5" tall, Element

Boise State University"

**Michigan State** Universi