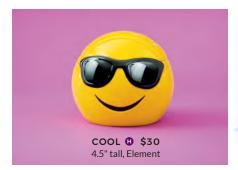

## MODERN MOOD

MIDCENTURY [G] \$50\* 7" tall, 40W

NEW!

**CONTEMPO WHITE \$40** 6.5" tall, Element

MORNING TOAST

# \$30

5" tall, Element

NEW!

MORNING GRIND @ \$40 6.5" tall, Element

SUGGESTION

New release!

**GINGERBREAD DONUT** 

Heavenly GOLDEN
GINGERBREAD, SPICED
DONUT and VANILLA BEAN.