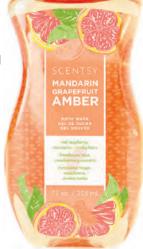

#### **BODY SOUFFLÉ**

Indulge your desire for smooth, exquisitely scented skin with this decadent whipped body soufflé. 8.3 fl. oz., \$21

MANDARIN GRAPEFRUIT AMBER

PEACH & WHITE AMBER PINEAPPLE COCONUT VANILLA

#### **BODY CREAM**

A vitamin-infused. mega-moisturizing cream that softens and protects for your best skin ever. Perfect for after-shower hvdration! 8 fl. oz., \$13

MANDARIN

GRAPEFRUIT

AMBER

BODY CREAM