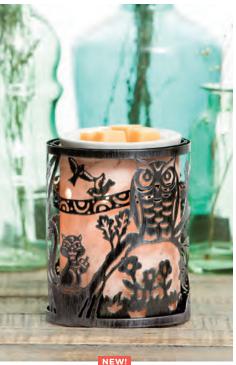

#### NEW!

**ROAD LESS TRAVELED (3) \$45** 5.5" tall, 25W

8.5" tall, 20W

RED FOX ①+② \$30
7" tall, Element

FRIENDLY FOREST WRAP WITH CARRARA WARMER [G] \$50\* WRAP ONLY \$15 6" tall, 25W

WHOOT [G] \$20 3.5" tall, 15W, Ceramic