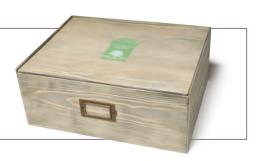

#### SCENT STORAGE BOX -

Customizable compartments fit up to 45 Scentsy Bars or countless other product combinations in a stylish wood box.

6" H x 15" W x 12" L

\$55

\*Cannot be purchased in Bundle & Save.