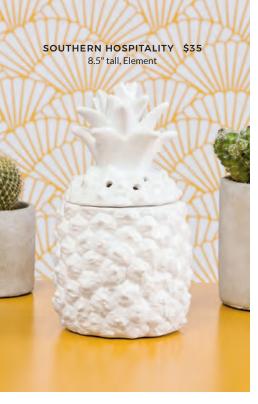

t will glow from within when lit.



#### HAND PAINTED (

Finished with hand-painted accents, carefully and individually applied.



#### HAND PAINTED + REACTIVE GLAZE (1)+(2)

These warmers combine a reactive-glaze finish with hand-painted accents.



#### REACTIVE GLAZE (3)

One-of-a-kind warmers created with a reactive-glaze process that gives each piece a handcrafted look.





Be it fields, forests or the ocean floor, you're in your element.

Go explore.



MORNING SUNRISE [G] \$20 3.5" tall, 15W, Glass





**WARMERS** 

SEA STAR **®** \$20 3.5" tall, 15W, Ceramic



ASPEN GROVE [G] \$20 3.5" tall, 15W, Ceramic

\*Mini Warmer Tabletop Base sold separately on page 75. All mini warmers come with a wall outlet plug.

NEW!

DAISY LANTERN [G] \$50†

CASTS GORGEOUS SHADOWS!

8" tall, 25W











## PATTERNS (EXPRESSIO

Charismatic. Carefree. Creative. What's your style?



COLORS OF THE RAINBOW [G] \$45

7" tall, 25W

POP DISH

Additional dishes sold separately. \$10 each.



INDIGO TILE [G] \$20 3.5" tall, 15W, Ceramic



HIP \$35 5.5" tall, Element (Includes dish)





NEW!

CARRARA [G] \$35 6" tall, 25W

## MODERN MOOD





MIDCENTURY [G] \$50\* 7" tall, 40W

NEW!

**CONTEMPO WHITE \$40** 6.5" tall, Element



MORNING TOAST

# \$30

5" tall, Element

NEW!

MORNING GRIND @ \$40 6.5" tall, Element

SUGGESTION

New release!

**GINGERBREAD DONUT** 

Heavenly GOLDEN
GINGERBREAD, SPICED
DONUT and VANILLA BEAN.

## CHART your course

Adventure awaits around every corner.

#### NEW!











**ROAD LESS TRAVELED (3) \$45** 5.5" tall, 25W















8.5" tall, 20W





R