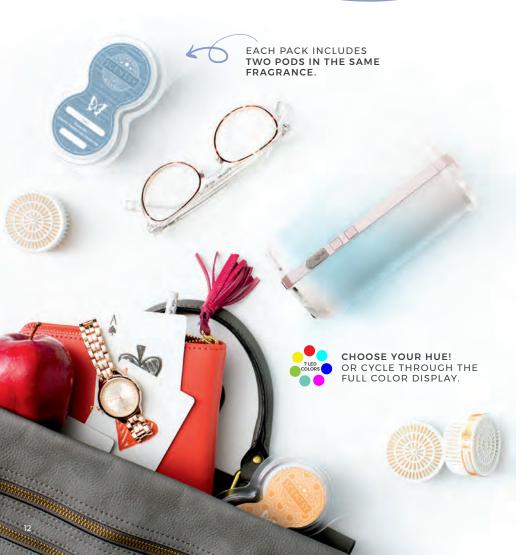

## 3 ways to play with fragrance

THREE
SYSTEMS
+ OVER 120
FRAGRANCES

= Endless possibilities

Explore fragrance in every space and on every adventure!

## NEW! SCENTSY GO + PODS

= Portable, =cordless! = immediate fragrance

SCENTSY GO & SCENTSY PODS pp. 10-13

#### **CUSTOMIZE IT**

- Add 1-2 Scentsy Pods depending on your desired fragrance strength.
- Mix and match up to two Scentsy Pods for personalized fragrance.
- Adjust the color-changing LED display.

Pack of 2.

#### SCENTSY GO \$50\*

Comes with a sleek, decorative band in your choice of colors: rose gold or silver. Bands not sold separately.

\*Cannot be purchased in Bundle & Save. Check out page 13 for a full list of Scentsy Pod fragrances.