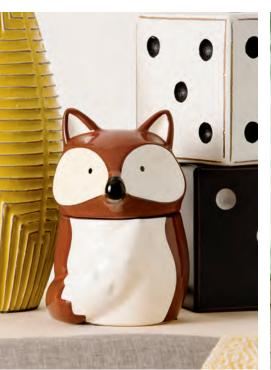

#### NEW!

**ROAD LESS TRAVELED (3) \$45** 5.5" tall, 25W

8.5" tall, 20W

RED FOX ①+② \$30
7" tall, Element

FRIENDLY FOREST WRAP WITH CARRARA WARMER [G] \$50\* WRAP ONLY \$15 6" tall, 25W

WHOOT [G] \$20 3.5" tall, 15W, Ceramic