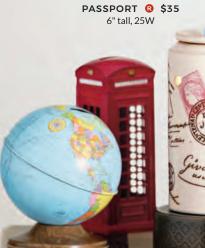

#### NEW!

**ROAD LESS TRAVELED (3) \$45** 5.5" tall, 25W

8.5" tall, 20W

RED FOX ①+② \$30
7" tall, Element

FRIENDLY FOREST WRAP WITH CARRARA WARMER [G] \$50\* WRAP ONLY \$15 6" tall, 25W

WHOOT [G] \$20 3.5" tall, 15W, Ceramic