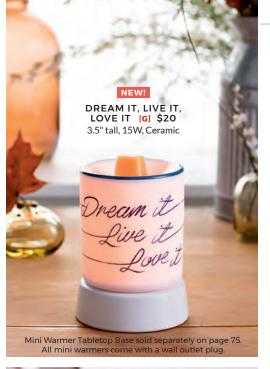

MORNING SUNRISE [G] \$20 3.5" tall, 15W, Glass

**WARMERS** 

SEA STAR **®** \$20 3.5" tall, 15W, Ceramic

ASPEN GROVE [G] \$20 3.5" tall, 15W, Ceramic

\*Mini Warmer Tabletop Base sold separately on page 75. All mini warmers come with a wall outlet plug.