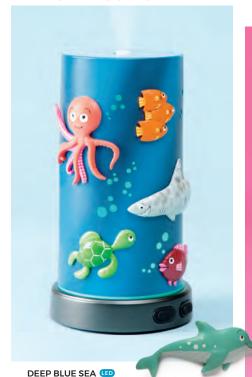

#### MAKE A STATEMENT

with striking diffuser designs and all-natural fragrance delivered instantly, in a swirl of color and light.

AVID @ 8.5" tall

SHADE + BASE \$130\* SHADE ONLY \$50

NEW!

#### REACH III 8.5" tall

SHADE + BASE \$130\* SHADE ONLY \$50

#### **INSTANT FRAGRANCE**

When on, our diffusers immediately fill your space with stunning, artisanal scent.

#### **LIGHT & COLOR**

Set the mood with 16 dazzling, colorful LED lighting effects.

#### INTERCHANGEABLE SHADES

Our diffuser shades are sold seperately, so you can swap them out whenever you please.

\*Requires two half-price items to save 50 percent. Not available for Perpe<mark>tual Party Rewards. U.S. patent pending.</mark> <sup>†</sup>For diffuser warranty details, visit scentsy.com/registerproduct.

Shop all our diffusers and Scentsy Oils on pages 44-49, 61 and on the product list inside the back cover.

**ADJUST** 

DISPLAY

LIFT

SHADE

ADD OIL & WATER