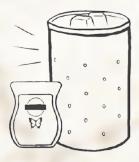

## NEW! SCENTSY GO + PODS

= Portable, =cordless! = immediate fragrance

SCENTSY GO & SCENTSY PODS pp. 10-13

## SCENTSY GO CORPLESS small but MIGHTY

### Fragrance in motion

Journey from the couch to the office to just about anywhere in between (and beyond!) with the **PORTABLE**,

**BATTERY-POWERED** Scentsy Go!

It's an entirely new fragrance experience.

## SCENTSY

Air flows through the Scentsy Pods and into the environment for immediate fragrance.

The fragrance beads in the pods release the perfect amount of scent for an incredible experience in your favorite Scentsy fragrances.