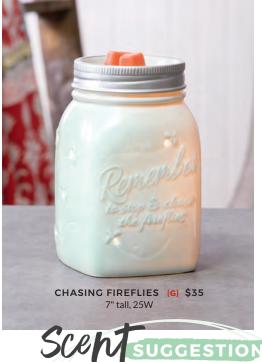

## EW Releases

> APPLE PEEL, SPICED WHITE PUMPKIN and a touch of OAK.

**APPLE &** CINNAMON **STICKS** 

HOLLY **BERRY CINNAMON** 

< Sweet CASSIS spiced with CLOVE LEAF and JUNIPER BERRY.

> BLOOD **ORANGE** and CINNAMON freshened by FIR NEEDLE.

HOMESTEAD HOLIDAY

**HUG IN A** MUG

 Curl up with CHOCOLATE, HAZELNUT and COOKIE DOUGH.

> A touch of WILD BERRY cooled by **GLACIAL** ICE

ORANGE **CLOVE POMANDER**  < GINGER, CLOVE and VANILLA make for a spicy-sweet treat.