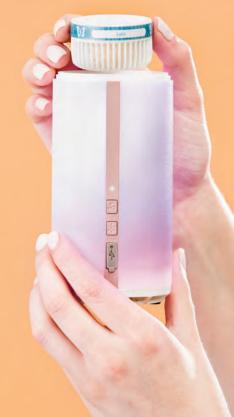

## SCENTSY GO CORPLESS small but MIGHTY

### Fragrance in motion

Journey from the couch to the office to just about anywhere in between (and beyond!) with the **PORTABLE**,

**BATTERY-POWERED** Scentsy Go!

It's an entirely new fragrance experience.

#### **PORTABLE**

- Rechargeable battery lasts up to 40 hours.
- Charges easily with included USB cord.

#### **INSTANT FRAGRANCE**

• Fills your space with your most loved Scentsy fragrance in seconds.

#### **CUSTOMIZE IT**

- Add 1-2 Scentsy Pods depending on your desired fragrance strength.
- Mix and match up to two Scentsy Pods for personalized fragrance.
- Adjust the color-changing LED display.

Pack of 2.

#### SCENTSY GO \$50\*

Comes with a sleek, decorative band in your choice of colors: rose gold or silver. Bands not sold separately.

\*Cannot be purchased in Bundle & Save. Check out page 13 for a full list of Scentsy Pod fragrances.