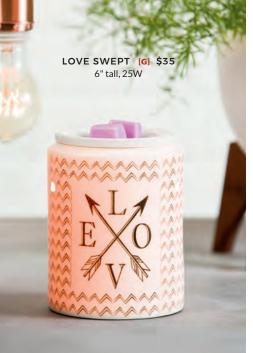

ll glow from within when lit.



#### HAND PAINTED (

Finished with hand-painted accents, carefully and individually applied.



#### HAND PAINTED + REACTIVE GLAZE (1)+(2)

These warmers combine a reactive-glaze finish with hand-painted accents.



#### REACTIVE GLAZE (3)

One-of-a-kind warmers created with a reactive-glaze process that gives each piece a handcrafted look.





Be it fields, forests or the ocean floor, you're in your element.

Go explore.



MORNING SUNRISE [G] \$20 3.5" tall, 15W, Glass





**WARMERS** 

SEA STAR **®** \$20 3.5" tall, 15W, Ceramic



ASPEN GROVE [G] \$20 3.5" tall, 15W, Ceramic

\*Mini Warmer Tabletop Base sold separately on page 75. All mini warmers come with a wall outlet plug.

NEW!

DAISY LANTERN [G] \$50†

CASTS GORGEOUS SHADOWS!

8" tall, 25W











## PATTERNS (EXPRESSIO

Charismatic. Carefree. Creative. What's your style?



COLORS OF THE RAINBOW [G] \$45

7" tall, 25W

POP DISH

Additional dishes sold separately. \$10 each.



INDIGO TILE [G] \$20 3.5" tall, 15W, Ceramic



HIP \$35 5.5" tall, Element (Includes dish)





NEW!

CARRARA [G] \$35 6" tall, 25W

## MODERN MOOD





MIDCENTURY [G] \$50\* 7" tall, 40W

NEW!

**CONTEMPO WHITE \$40** 6.5" tall, Element



MORNING TOAST

# \$30

5" tall, Element

NEW!

MORNING GRIND @ \$40 6.5" tall, Element

SUGGESTION

New release!

**GINGERBREAD DONUT** 

Heavenly GOLDEN
GINGERBREAD, SPICED
DONUT and VANILLA BEAN.

## CHART your course

Adventure awaits around every corner.

#### NEW!











**ROAD LESS TRAVELED (3) \$45** 5.5" tall, 25W















8.5" tall, 20W





RED F