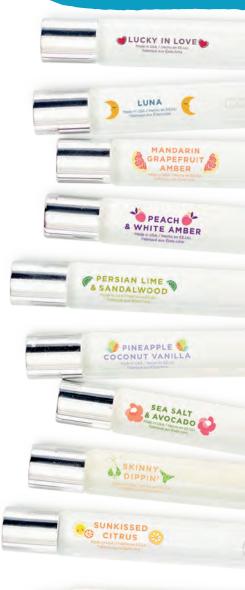

#### FRAGRANCE ROLLER

A kiss of parfum to trace along your pulse points, or wherever you wish. 10 mL, \$16

**SCENTSY BODY** is available in 10 celebrated fragrances:

SEA SALT

VANILLA BEAN

**ROSEMARY BERGAMOT** 

& SOLAR

**DRIFTWOOD** 

**LUCKY IN** LOVE

Sweet bouquet of MANDARIN, BERGAMOT and ORANGE with hints of PEACHES and BERRIES

> Sweet MANDARIN and fresh **GRAPEFRUIT** layered over WARM AMBER. Inspired by the Skin fragrance, No. 36.

MANDARIN **GRAPEFRUIT AMBER** 

HONEYMOON **HIDEAWAY** 

Turn heads and hearts with

Skin fragrance, No. 82.

provocative PEACH, SUGAR BLOSSOM

and WHITE AMBER. Inspired by the

Escape to a secluded retreat of dew-kissed LILY and tart-sweet KIWI, shaded by lush **COCONUT PALM.** 

> Refreshing BERGAMOT contrasted with MINT, CEDAR and SUEDE. Sophisticated and smart.

**MY DEAR** WATSON PEACH & WHITE

**MYSTERY** MAN

< Warm WHITE CEDAR. green VERBENA and citrusy BERGAMOT in a perfectly spiced, sensual fragrance.

> Find fresh possibilities in tangy LIME, **BERGAMOT** and Inspired by the Groom fragrance, No. 48.

**PERSIAN** LIME & SANDALWOOD

**PINEAPPLE** COCONUT VANILLA

A sweet confection **NECTARINES** and vanilla-laced whipped cream nestled in fondant.

HAZE

**AMBER** 

**SEA SALT** & AVOCADO

SEA SALT. Valencia ORANGE and creamy AVOCADO keep your spirit in flight.

< Ride the wind alongside COCONUT, PINEAPPLE blush and BLUE FIG. Inspired by the Skin fragrance, No. 9.

#### HONEYMOON HIDEAWAY

Escape to a secluded retreat of dew-kissed LILY and tart-sweet KIWI, shaded by lush COCONUT PALM.

JAMMY TIME

Drift into dreamland with BABY FREESIA, LAVENDER and SWEET PEA.

LUNA

White florals – JASMINE, SWEET PEA and freesia – juicy BERRIES and SANDALWOOD shimmer like moonlight.

SKINNY DIPPIN' SWEET PEA & VANILLA Ambiance of RASPBERRIES and SWEET PEA petals with VANILLA.

> Lively blend of ORANGES, LEMONS, LIMES and GRAPEFRUIT.

SUNKISSED CITRUS VANILLA BEAN BUTTERCREAM Decadent
BUTTERCREAM frosting
made with the freshest
butter whipped with
cane sugar and VANILLA
extract. So creamy and
sweet you will have to
lick the spoon!