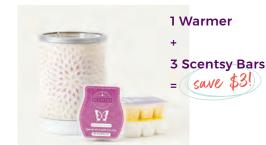

#### -SCENTSY **System**

\$20 WARMER + 3 Scentsy Bars = \$38 \$35

+ 3 Scentsy Bars = \$43 \$40

+ 3 Scentsy Bars = \$48 \$45

\$35 WARMER + 3 Scentsy Bars = \$53 \$50

\$40 WARMER + 3 Scentsy Bars = \$58 \$55 \$45 WARMER + 3 Scentsy Bars = \$63 \$60