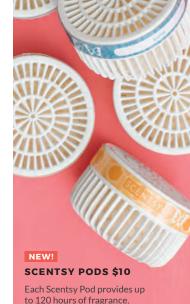

## SCENTSY

Air flows through the Scentsy Pods and into the environment for immediate fragrance.

The fragrance beads in the pods release the perfect amount of scent for an incredible experience in your favorite Scentsy fragrances.

Pack of 2. \$10

BAKED APPLE PIE

Flaky crust, APPLES and SPICES combined in a strong scent.

BLACK RASPBERRY VANILLA

Delicious, sun-sweetened DARK BERRIES warmed with VANILLA.

BLUEBERRY CHEESECAKE

Thick, rich NY
CHEESECAKE with a
light GRAHAM CRACKER
crust and delicious
BLUEBERRIES.