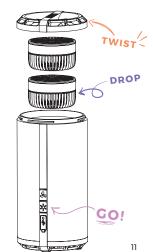

## SCENTSY GO CORPLESS small but MIGHTY

### Fragrance in motion

Journey from the couch to the office to just about anywhere in between (and beyond!) with the **PORTABLE**,

**BATTERY-POWERED** Scentsy Go!

It's an entirely new fragrance experience.

#### **PORTABLE**

- Rechargeable battery lasts up to 40 hours.
- Charges easily with included USB cord.

#### **INSTANT FRAGRANCE**

• Fills your space with your most loved Scentsy fragrance in seconds.

#### **CUSTOMIZE IT**

- Add 1-2 Scentsy Pods depending on your desired fragrance strength.
- Mix and match up to two Scentsy Pods for personalized fragrance.
- Adjust the color-changing LED display.

Pack of 2.

## SCENTSY

Air flows through the Scentsy Pods and into the environment for immediate fragrance.

The fragrance beads in the pods release the perfect amount of scent for an incredible experience in your favorite Scentsy fragrances.