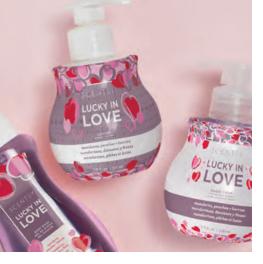

#### HONEYMOON HIDEAWAY

Escape to a secluded retreat of dew-kissed LILY and tart-sweet KIWI, shaded by lush COCONUT PALM.

JAMMY TIME

Drift into dreamland with BABY FREESIA, LAVENDER and SWEET PEA.

LUNA

White florals – JASMINE, SWEET PEA and freesia – juicy BERRIES and SANDALWOOD shimmer like moonlight.

CLOTHESLIN

LUNA

White florals – JASMINE, SWEET PEA and freesia – juicy BERRIES and SANDALWOOD shimmer like moonlight.

COCONUT LEMONGRASS Creamy, tropical COCONUT and sunny, bright LEMONGRASS. > Pure, HERBAL fragrance of WILD LAVENDER from the hills of France. FRENCH LAVENDER JUST BREATHE Breathe deeply as soothing EUCALYPTUS, zesty LEMON and a medley of MINTS comfort and rejuvenate.