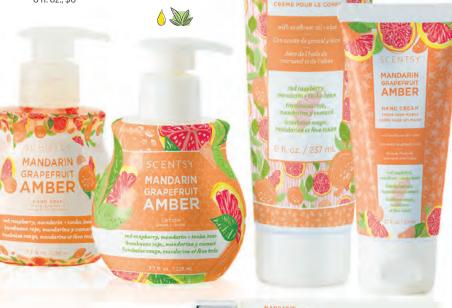

**ROSEMARY BERGAMOT** 

& SOLAR

**DRIFTWOOD** 

**LUCKY IN** LOVE

Sweet bouquet of MANDARIN, BERGAMOT and ORANGE with hints of PEACHES and BERRIES

> Sweet MANDARIN and fresh **GRAPEFRUIT** layered over WARM AMBER. Inspired by the Skin fragrance, No. 36.