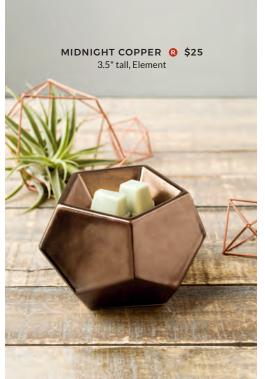

glow from within when lit.



#### HAND PAINTED (

Finished with hand-painted accents, carefully and individually applied.



#### HAND PAINTED + REACTIVE GLAZE (1)+(2)

These warmers combine a reactive-glaze finish with hand-painted accents.



#### REACTIVE GLAZE (3)

One-of-a-kind warmers created with a reactive-glaze process that gives each piece a handcrafted look.





Be it fields, forests or the ocean floor, you're in your element.

Go explore.



MORNING SUNRISE [G] \$20 3.5" tall, 15W, Glass





**WARMERS** 

SEA STAR **®** \$20 3.5" tall, 15W, Ceramic



ASPEN GROVE [G] \$20 3.5" tall, 15W, Ceramic

\*Mini Warmer Tabletop Base sold separately on page 75. All mini warmers come with a wall outlet plug.

NEW!

DAISY LANTERN [G] \$50†

CASTS GORGEOUS SHADOWS!

8" tall, 25W











## PATTERNS (EXPRESSIO

Charismatic. Carefree. Creative. What's your style?



COLORS OF THE RAINBOW [G] \$45

7" tall, 25W

POP DISH

Additional dishes sold separately. \$10 each.



INDIGO TILE [G] \$20 3.5" tall, 15W, Ceramic



HIP \$35 5.5" tall, Element (Includes dish)





NEW!

CARRARA [G] \$35 6" tall, 25W

## MODERN MOOD





MIDCENTURY [G] \$50\* 7" tall, 40W

NEW!

**CONTEMPO WHITE \$40** 6.5" tall, Element



MORNING TOAST

# \$30

5" tall, Element

NEW!

MORNING GRIND @ \$40 6.5" tall, Element

SUGGESTION

New release!

**GINGERBREAD DONUT** 

Heavenly GOLDEN
GINGERBREAD, SPICED
DONUT and VANILLA BEAN.

## CHART your course

Adventure awaits around every corner.

#### NEW!











**ROAD LESS TRAVELED (3) \$45** 5.5" tall, 25W















8.5" tall, 20W





RED FOX