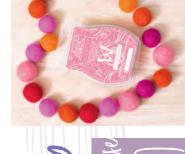

#### Scentsy Buddy Clips

These clip-on cuties are filled with scented beads and are perfect for backpacks and bedrooms! Polyester Buddy with a polypropylene clip. Spot clean.

4.5" tall, \$15 each

LULU THE LAMB IN APPLE CRUSH SCENT

MOLLIE THE MONKEY IN GLEEFUL GRAPE SCENT

STELLA THE UNICORN IN ROCKIN' RUBY RAZZ SCENT

SHU SHU THE PANDA IN JAMMY TIME SCENT

OAKLEY THE OWL IN OODLES OF ORANGE SCENT

#### SCOUT THE DRAGON IN WILD WHAT-A-MELON SCENT