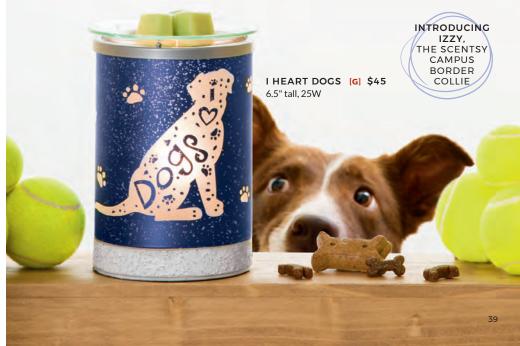

\$35 5.5" tall, Element (Includes dish)





NEW!

CARRARA [G] \$35 6" tall, 25W

## MODERN MOOD





MIDCENTURY [G] \$50\* 7" tall, 40W

NEW!

**CONTEMPO WHITE \$40** 6.5" tall, Element



MORNING TOAST

# \$30

5" tall, Element

NEW!

MORNING GRIND @ \$40 6.5" tall, Element

SUGGESTION

New release!

**GINGERBREAD DONUT** 

Heavenly GOLDEN
GINGERBREAD, SPICED
DONUT and VANILLA BEAN.

## CHART your course

Adventure awaits around every corner.

#### NEW!











**ROAD LESS TRAVELED (3) \$45** 5.5" tall, 25W















8.5" tall, 20W





RED FOX ①+② \$30
7" tall, Element



FRIENDLY FOREST WRAP WITH CARRARA WARMER [G] \$50\* WRAP ONLY \$15 6" tall, 25W



WHOOT [G] \$20 3.5" tall, 15W, Ceramic



MAKE A SCENE [G] \$45 7" tall, Element (Decorative Scenes sold separately)











#### WARMERS

## your game

Make your next decorative move with trend-setting pieces no one will expect.

SCHOT SUGGESTION ORANGE CLOVE POMANDER

GINGER, CLOVE and VANILLA make for a spicy-sweet treat.

NEW!

WHITE DIE • \$30 4" tall, Element

NEW!

BLACK KNIGHT \$35 9" tall, Element

NEW! 8 BALL \$30

4" tall, Element

TRELLIS CORD-CONCEALING WARMER STAND

## THREE Scheers: CAMPUS COLLECTION

**CAMPUS COLLECTION HELMET WARMERS** 

\$55 EACH\* 5.5" tall, Element

Boise State University"

**Michigan State** University®

The Ohio State University®

University of lowa®

University of **Nebraska®** 

The University of Oklahoma

University of Oregon

University of Tennessee®

The University of Texas®





#### **CAMPUS COLLECTION** MINI: WARMERS

\$25 EACH\* 3.5" tall, 15W, Ceramic



Mini Wa