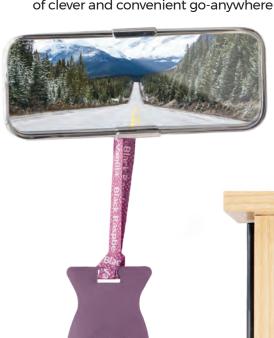

#### TAKE A LITTLE SCENTSY ANYWHERE -

from small spaces to rearview mirrors – with our collection of clever and convenient go-anywhere fragrance products.\*

> TRAVEL TIN Perfect for travel or smaller spaces. \$5

#### **SCENTSY CAR BAR**

For quick jaunts and long journeys, our Scentsy Car Bar delivers fragrance that lasts up to 30 days.

\$6

#### SCENT CIRCLE

Add a burst of Scentsy fragrance wherever you go.

\$3