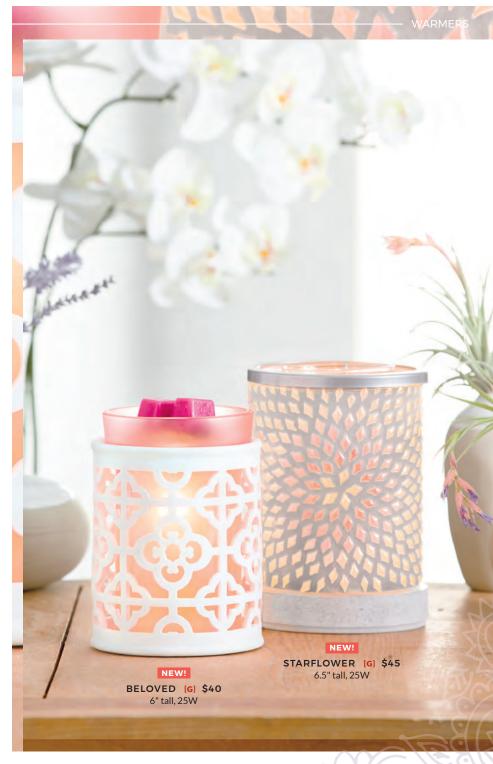

#### WARMER FINISHES

CRACKLE GLAZE @

Created with a glaze that crackles when heat is applied in the kiln, for a distinct, aged look.

GLOW [G]

Crafted of porcelain or glass that will glow from within when lit.

#### HAND PAINTED (

Finished with hand-painted accents, carefully and individually applied.

#### HAND PAINTED + REACTIVE GLAZE (1)+(2)

These warmers combine a reactive-glaze finish with hand-painted accents.

#### REACTIVE GLAZE (3)

One-of-a-kind warmers created with a reactive-glaze process that gives each piece a handcrafted look.

Be it fields, forests or the ocean floor, you're in your element.

Go explore.

MORNING SUNRISE [G] \$20 3.5" tall, 15W, Glass

**WARMERS** 

SEA STAR **®** \$20 3.5" tall, 15W, Ceramic

ASPEN GROVE [G] \$20 3.5" tall, 15W, Ceramic

\*Mini Warmer Tabletop Base sold separately on page 75. All mini warmers come with a wall outlet plug.