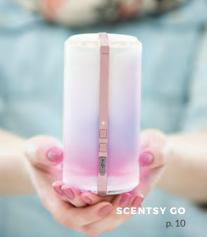

## NEW! SCENTSY GO + PODS

= Portable, =cordless! = immediate fragrance

SCENTSY GO & SCENTSY PODS pp. 10-13

## SCENTSY GO CORPLESS small but MIGHTY

### Fragrance in motion

Journey from the couch to the office to just about anywhere in between (and beyond!) with the **PORTABLE**,

**BATTERY-POWERED** Scentsy Go!

It's an entirely new fragrance experience.

#### **PORTABLE**

- Rechargeable battery lasts up to 40 hours.
- Charges easily with included USB cord.

#### **INSTANT FRAGRANCE**

• Fills your space with your most loved Scentsy fragrance in seconds.

#### **CUSTOMIZE IT**

- Add 1-2 Scentsy Pods depending on your desired fragrance strength.
- Mix and match up to two Scentsy Pods for personalized fragrance.
- Adjust the color-changing LED display.

Pack of 2.

#### SCENTSY GO \$50\*

Comes with a sleek, decorative band in your choice of colors: rose gold or silver. Bands not sold separately.

\*Cannot be purchased in Bundle & Save. Check out page 13 for a full list of Scentsy Pod fragrances.