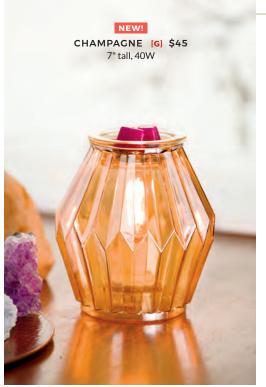

will glow from within when lit.



#### HAND PAINTED (

Finished with hand-painted accents, carefully and individually applied.



#### HAND PAINTED + REACTIVE GLAZE (1)+(2)

These warmers combine a reactive-glaze finish with hand-painted accents.



#### REACTIVE GLAZE (3)

One-of-a-kind warmers created with a reactive-glaze process that gives each piece a handcrafted look.





Be it fields, forests or the ocean floor, you're in your element.

Go explore.



MORNING SUNRISE [G] \$20 3.5" tall, 15W, Glass





**WARMERS** 

SEA STAR **®** \$20 3.5" tall, 15W, Ceramic



ASPEN GROVE [G] \$20 3.5" tall, 15W, Ceramic

\*Mini Warmer Tabletop Base sold separately on page 75. All mini warmers come with a wall outlet plug.

NEW!

DAISY LANTERN [G] \$50†

CASTS GORGEOUS SHADOWS!

8" tall, 25W











## PATTERNS (EXPRESSIO

Charismatic. Carefree. Creative. What's your style?



COLORS OF THE RAINBOW [G] \$45

7" tall, 25W

POP DISH

Additional dishes sold separately. \$10 each.



INDIGO TILE [G] \$20 3.5" tall, 15W, Ceramic



HIP \$35 5.5" tall, Element (Includes dish)





NEW!

CARRARA [G] \$35 6" tall, 25W

## MODERN MOOD





MIDCENTURY [G] \$50\* 7" tall, 40W

NEW!

**CONTEMPO WHITE \$40** 6.5" tall, Element



MORNING TOAST

# \$30

5" tall, Element

NEW!

MORNING GRIND @ \$40 6.5" tall, Element

SUGGESTION

New release!

**GINGERBREAD DONUT** 

Heavenly GOLDEN
GINGERBREAD, SPICED
DONUT and VANILLA BEAN.

## CHART your course

Adventure awaits around every corner.

#### NEW!











**ROAD LESS TRAVELED (3) \$45** 5.5" tall, 25W















8.5" tall, 20W





RED