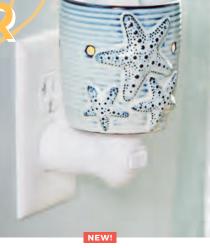

ars, Room Sprays and Scent Circles. For more ways to experience these fragrances, see pages 72-73.

#### WARMER FINISHES



CRACKLE GLAZE @

Created with a glaze that crackles when heat is applied in the kiln, for a distinct, aged look.



GLOW [G]

Crafted of porcelain or glass that will glow from within when lit.



#### HAND PAINTED (

Finished with hand-painted accents, carefully and individually applied.



#### HAND PAINTED + REACTIVE GLAZE (1)+(2)

These warmers combine a reactive-glaze finish with hand-painted accents.



#### REACTIVE GLAZE (3)

One-of-a-kind warmers created with a reactive-glaze process that gives each piece a handcrafted look.





Be it fields, forests or the ocean floor, you're in your element.

Go explore.



MORNING SUNRISE [G] \$20 3.5" tall, 15W, Glass





**WARMERS** 

SEA STAR **®** \$20 3.5" tall, 15W, Ceramic



ASPEN GROVE [G] \$20 3.5" tall, 15W, Ceramic

\*Mini Warmer Tabletop Base sold separately on page 75. All mini warmers come with a wall outlet plug.

NEW!

DAISY LANTERN [G] \$50†

CASTS GORGEOUS SHADOWS!

8" tall, 25W











## PATTERNS (EXPRESSIO

Charismatic. Carefree. Creative. What's your style?



COLORS OF THE RAINBOW [G] \$45

7" tall, 25W

POP DISH

Additional dishes sold separately. \$10 each.



INDIGO TILE [G] \$20 3.5" tall, 15W, Ceramic



HIP \$35 5.5" tall, Element (Includes dish)





NEW!

CARRARA [G] \$35 6" tall, 25W

## MODERN MOOD





MIDCENTURY [G] \$50\* 7" tall, 40W

NEW!

**CONTEMPO WHITE \$40** 6.5" tall, Element



MORNING TOAST

# \$30

5" tall, Element

NEW!

MORNING GRIND @ \$40 6.5" tall, El