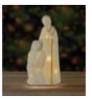

Wood Pocket Rosary: \$5

12" Grapevine **Advent Wreath** (candles not included): \$12

6.25" Porcelain **Holy Family** LED Night Light: \$15

1" Miraculous Mary Charm or Sacred Heart of Jesus Charm: \$2

2¾" Wondrous Love Glass Ornament:\$4