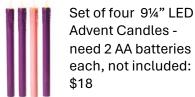

3" "My Soul

Magnifies the Lord" Magnet: \$2

Set of four 10" Wax Taper Candles: \$8

Holy Family8.5' x 11" Advent Calendar: \$6

Starlight Nativity Advent Calendar 13¾": \$4

6" Keep Christ In Christmas

13.75" Wondrous Love Calendar