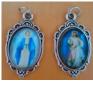

Wood Pocket Rosary: \$5

12" Grapevine **Advent Wreath** (candles not included): \$12

6.25" Porcelain **Holy Family** LED Night Light: \$15

1" Miraculous Mary Charm or Sacred Heart of Jesus Charm: \$2

2¾" Wondrous Love Glass Ornament:\$4