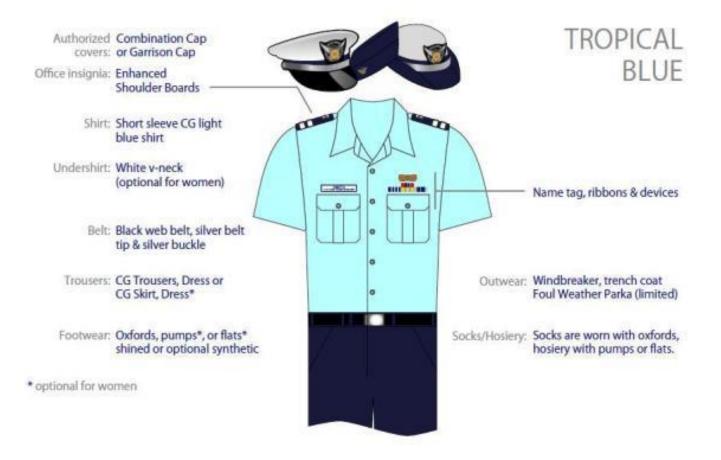

### Trops (Tropical Dress Blue Uniform)

The <u>Auxiliary Manual COMDTINST M16790.1G</u> has everything that you would need to know about uniforms.

#### Click here for uniform updates