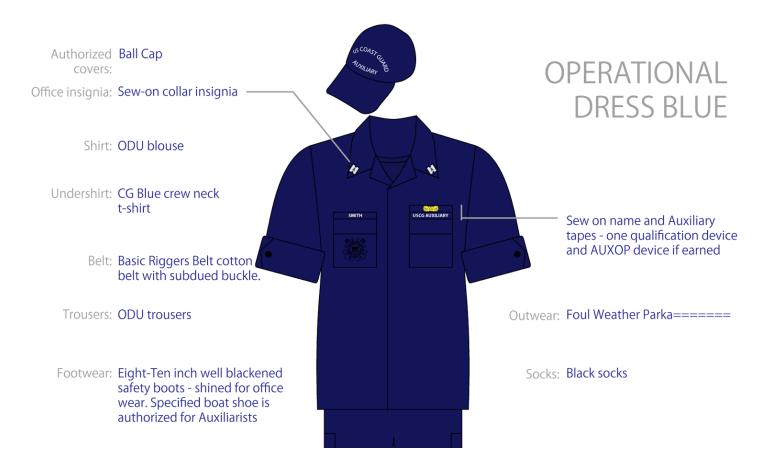

## **ODU (Operational Dress Uniform)**

The <u>Auxiliary Manual COMDTINST M16790.1G</u> has everything that you would need to know about uniforms. Furthermore, "sleeves up" on the ODU is typically May 15<sup>th</sup> – October 15th.

Click here for uniform updates