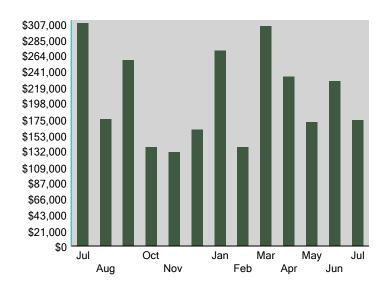

Expected Expenditures for year from Reserve Study

\*\*\* Note: This is the amount that is currently accrued in the operating fund as a payable to the reserve fund. This occurs because of timing differences or lack of funds to make the transfer. If this amount is more than one month contribution, the association may not be capable of funding all of its obligations.