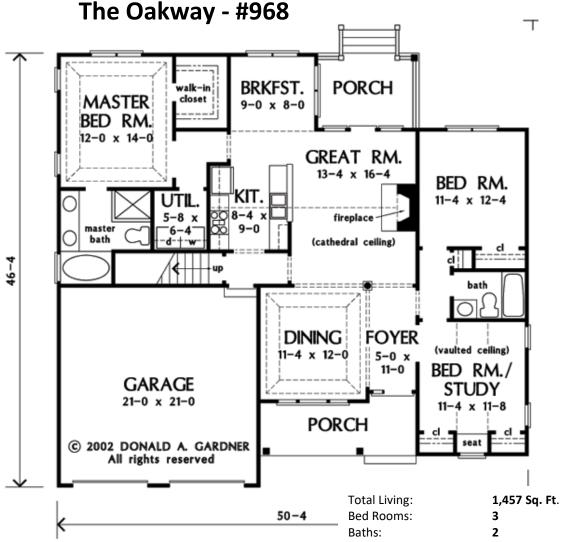

## The Oakway - #968

BONUS attic attic storage storage 13-4 x 21-0

LOT: 21 & 25

Bonus Room: 341 Sq. Ft. 50' 4" x 46' 4" **House Dimensions:** 13' 4" x 16' 4" Great Room: 12' 0" x 14' 0" Master Bedroom:

**Number of Stories: Dwelling Number:** Single 1st Floor **Bonus Access:** 

**Finished Square Footage** 

1st Floor: 1457 Sq. Ft.

**Unfinished Square Footage** 

Bonus Room: 341 Sq. Ft. Porch: 186 Sq. Ft. Garage/Storage: 458 Sq. Ft.

**Room Information** 

5' 0" x 11' 0" x 9' 0" Foyer: 11' 4" x 12' 0" x 10' 6" Dining Room (Tray): Great Room (Cathedral): 13' 4" x 16' 4" x 16' 11" Kitchen (Cathedral): 8' 4" x 9' 0" x 16' 11" Breakfast Room: 9' 0" x 8' 0" x 9' 0" Utility Room: 5' 8" x 6' 4" x 9' 0" Bonus Room: 13' 4" x 21' 0" x 8' 0" Garage: 21' 0" x 21' 0" x 0' 0" Master Bedroom (Tray): 12'0" x 14'0" x 10'6" Bedroom / Study (Vaulted): 11' 4" x 11' 8" x 11' 1" Bedroom #3: 11' 4" x 12' 4" x 9' 0"

Porch - Front: 16' 8" x 5' 8" x 9' 0" Porch - Rear: 10' 10" x 8' 0" x 9' 0"