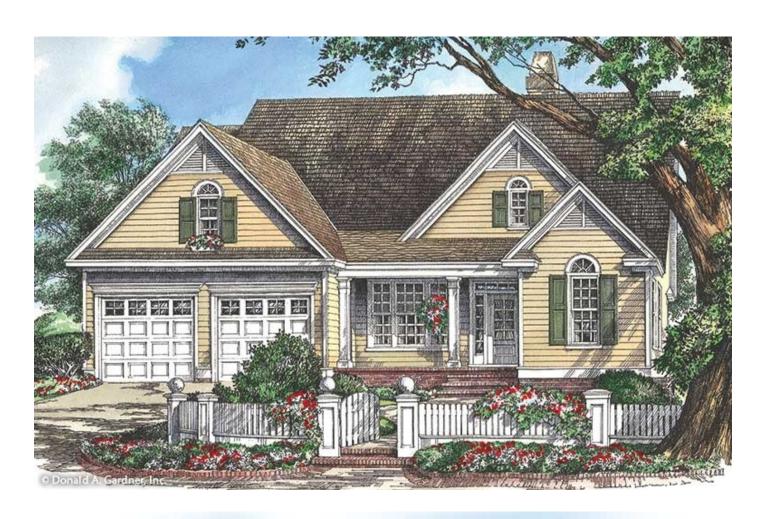

## The Oakway - #968

BONUS attic attic storage storage 13-4 x 21-0

LOT: 21 & 25

Bonus Room: 341 Sq. Ft. 50' 4" x 46' 4" **House Dimensions:** 13' 4" x 16' 4" Great Room: 12' 0" x 14' 0" Master Bedroom:

**Number of Stories: Dwelling Number:** Single 1st Floor **Bonus Access:** 

**Finished Square Footage** 

1st Floor: 1457 Sq. Ft.

**Unfinished Square Footage** 

Bonus Room: 341 Sq. Ft. Porch: 186 Sq. Ft. Garage/Storage: 458 Sq. Ft.

**Room Information** 

5' 0" x 11' 0" x 9' 0" Foyer: 11' 4" x 12' 0" x 10' 6" Dining Room (Tray): Great Room (Cathedral): 13' 4" x 16' 4" x 16' 11" Kitchen (Cathedral): 8' 4" x 9' 0" x 16' 11" Breakfast Room: 9' 0" x 8' 0" x 9' 0" Utility Room: 5' 8" x 6' 4" x 9' 0" Bonus Room: 13' 4" x 21' 0" x 8' 0" Garage: 21' 0" x 21' 0" x 0' 0" Master Bedroom (Tray): 12'0" x 14'0" x 10'6" Bedroom / Study (Vaulted): 11' 4" x 11' 8" x 11' 1" Bedroom #3: 11' 4" x 12' 4" x 9' 0"

Porch - Front: 16' 8" x 5' 8" x 9' 0" Porch - Rear: 10' 10" x 8' 0" x 9' 0"