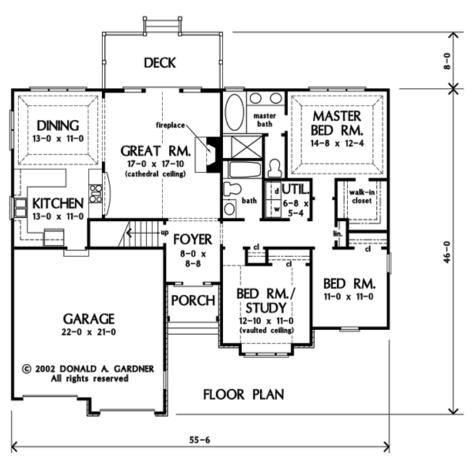

## "The Irby"

#993

Total living: 1,580 Sq. Ft. \*\* Bonus room: 367 Sq. Ft.

Bedrooms: Baths:

55' 6" x 46' 0" House Dimensions: 17' 0" x 17' 10" Great Room: 14' 8" x 12' 4" Master Bedroom:

Number of Stories:

Dwelling Single Number: Bonus Access: 1st Floor

Finished Square Footage 1,580 Sq. Ft.

Unfinished Square Footage

Bonus Room: 367 Sq. Ft. Garage/Storage:505 Sq. Ft. Porch: 43 Sq. Ft. 141 Sq. Ft. Deck:

**Room Information** 

11' 0" x 11' 0" x 9' Bedroom #2:

Bedroom / 12' 10" x 11' 0" x 13' Vaulted Study:

Bonus Room:

14' 6" x 21' 0" x 9' 13' 0" x 11' 0" x 10' 6" Tray 8' 0" x 8' 8" x 9' Dining Room:

Foyer:

Garage:

22' 0" x 21' 0" x 17' 0" x 17' 10" x 18' Cathedral 13' 0" x 11' 0" x 9' Great Room:

Kitchen:

Master 14' 8" x 12' 4" x 10' 6" Tray

Bedroom: 6' 8" x 5' 4" x 9' Utility Room:

LOTS: 1, 2, 3, 10, 22, 23, 24, 26, 27, 28, 29