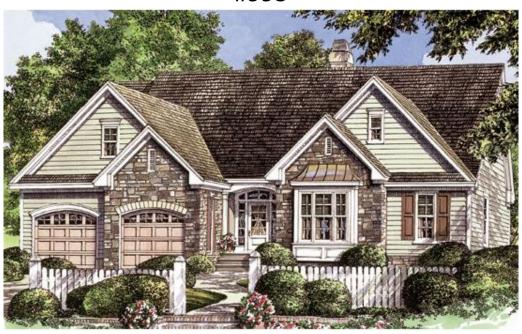

## "The Irby"

#993

Total living: 1,580 Sq. Ft. \*\* Bonus room: 367 Sq. Ft.

Bedrooms: Baths:

55' 6" x 46' 0" House Dimensions: 17' 0" x 17' 10" Great Room: 14' 8" x 12' 4" Master Bedroom:

Number of Stories: