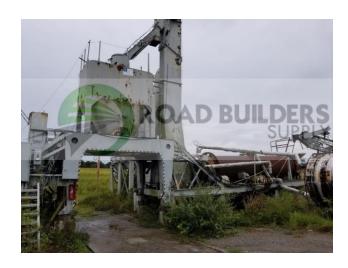

## **PFDP008 120 TPH Portable Counter-Flow Drum Plant**

- ROAD BUILDERS SURPLY
- SUPPLY

- Stansteel
- Parallel flow drum
  5' diameter shell x 31' long
  Hauck Starjet burner
- Self-erecting silo
- Portable AC tank
- 4 bin portable cold feeds
  18" feed belts
  9x12 top opening
  5 HP AC motors
- Scalping screen 36x 80
- Scale Conveyor 18" belt
- Stationary baghouse (possibly H&B)
   10' bags
   100 HP fan motor
- Control house with automation