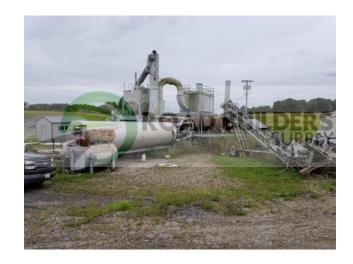

## **PFDP008 120 TPH Portable Counter-Flow Drum Plant**

- ROAD BUILDERS SURPLY
- SUPPLY

- Stansteel
- Parallel flow drum
  5' diameter shell x 31' long
  Hauck Starjet burner
- Self-erecting silo
- Portable AC tank
- 4 bin portable cold feeds
  18" feed belts
  9x12 top opening
  5 HP AC motors
- Scalping screen 36x 80
- Scale Conveyor 18" belt
- Stationary baghouse (possibly H&B)
   10' bags
   100 HP fan motor
- Control house with automation