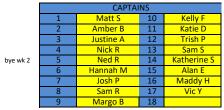

VS     | VS                               | VS     | VS     | VS     | VS      |          | 9:25 | VS       | VS     | VS     | VS     | VS     | vs     | VS     | VS     | VS     | VS      |          |
| By | ye |                            |      |    |   | 5      |   |        |   |       |   |        |                                  |        |        |        |         |          | Bye  | 15       |        |        |        |        |        |        |        |        |         |          |
|    |    |                            |      |    |   |        |   |        |   |       |   |        |                                  |        |        |        |         |          |      |          |        |        |        |        |        |        |        |        |         | 23-Apr   |



MATCHES

3 games : All to 21 pts : Rally Scoring Cap at 23 pts 2/30 second timeouts allowed per team per game Standard Net Rule still in effect : touching the net is a violation Officials have the right to disqualify a player at any time for rude conduct If the third set of a match needs to be shortened due to incliment weather or time. The referees will notify Brian or Steve first then captains will be informed prior to the start of the set.

## League Rules

No blocking or attacking of serve "Let" serve is in effect Back row players may not block Back row players may not attack a ball within 10ft of the ne Minimum of 3 to play in a Coed 6's league with 1 female, 2 players in a 4's league with 1 female \$12 a match professional referee fee is paid before the start of Set 1

Forfeits

Sc