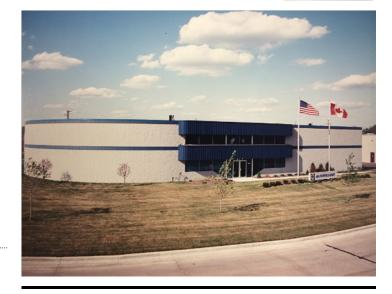

**Overview/Comments** 

available.

30197521 Active Industrial For Lease Flex Space, Free-Standing 17,000 SF 17,000 SF Modified Gross 2 Docks, 2 Doors

18 - 20 ft.

17,000 sq.ft. for lease by owner. Dual Truck well, great neighbors, tons of storage, and over 1700 sq.ft. of office. Gross Lease available. Call REA Construction at 734-946-8730 for a tour. Move in date of march is

### **Building Related**

| Tenancy:                   | Single Tenant | Office Space SF:    | 1,783 SF  |
|----------------------------|---------------|---------------------|-----------|
| Total Number of Buildings: | 1             | Property Condition: | Excellent |
| Number of Stories:         | 1             | Year Built:         | 1991      |