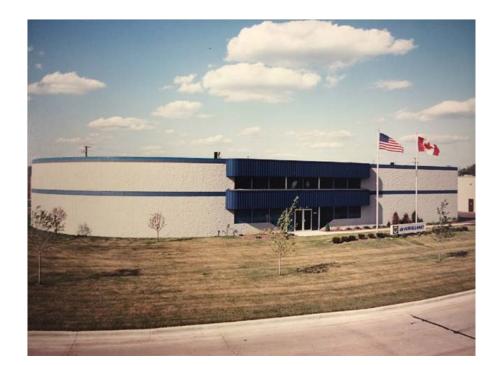

**Overview/Comments** 

available.

30197521 Active Industrial For Lease Flex Space, Free-Standing 17,000 SF 17,000 SF Modified Gross 2 Docks, 2 Doors

18 - 20 ft.

17,000 sq.ft. for lease by owner. Dual Truck well, great neighbors, tons of storage, and over 1700 sq.ft. of office. Gross Lease available. Call REA Construction at 734-946-8730 for a tour. Move in date of march is

### **Building Related**

| Tenancy:                   | Single Tenant | Office Space SF:    | 1,783 SF  |
|----------------------------|---------------|---------------------|-----------|
| Total Number of Buildings: | 1             | Property Condition: | Excellent |
| Number of Stories:         | 1             | Year Built:         | 1991      |