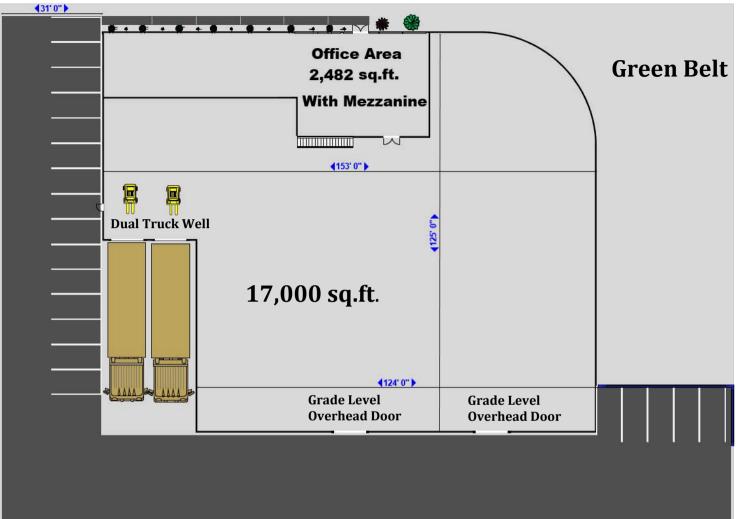

**Overview/Comments** 

available.

30197521 Active Industrial For Lease Flex Space, Free-Standing 17,000 SF 17,000 SF Modified Gross 2 Docks, 2 Doors

18 - 20 ft.

17,000 sq.ft. for lease by owner. Dual Truck well, great neighbors, tons of storage, and over 1700 sq.ft. of office. Gross Lease available. Call REA Construction at 734-946-8730 for a tour. Move in date of march is

### lianie shace

| Suite/Unit Number:  | 12645 delta    | Offices:           | 7        |  |
|---------------------|----------------|--------------------|----------|--|
| Space Available:    | 17,000 SF      | Office SF:         | 1,783 SF |  |
| Minimum Divisible:  | 17,000 SF      | Kitchen/Breakroom: | Yes      |  |
| Maximum Contiguous: | 17,000 SF      | Parking Spaces:    | 25       |  |
| Space Type:         | Relet          | Loading Docks:     | 2        |  |
| Date Available:     | 03/01/2018     | Loading Doors:     | 2        |  |
| Lease Rate:         |                | Drive In Bays:     | 2        |  |
| Lease Type:         | Modified Gross | Ceiling Height:    | 20       |  |
| Rent Escalators:    | Step-Up Lease  | Clear Height:      | 18       |  |
| Conference Rooms:   | 2              |                    |          |  |
|                     |                |                    |          |  |