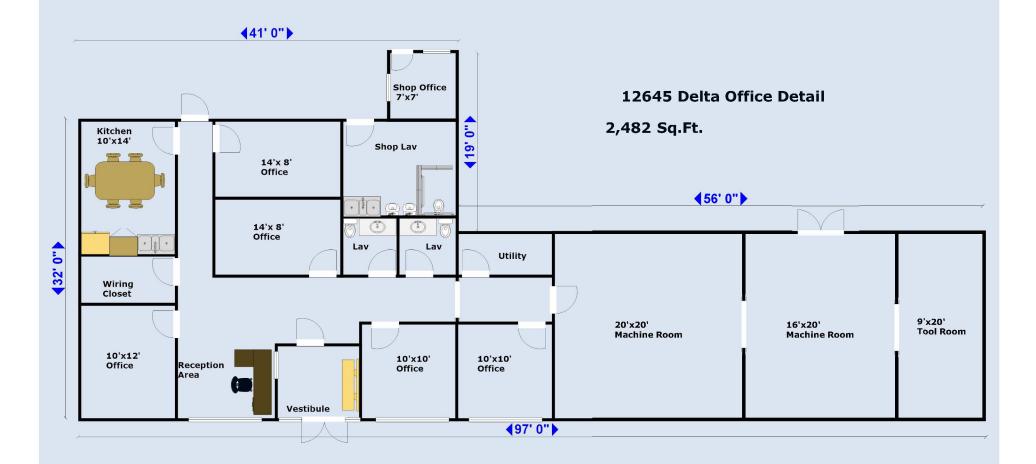

### lianie shace

| Suite/Unit Number:  | 12645 delta    | Offices:           | 7        |  |
|---------------------|----------------|--------------------|----------|--|
| Space Available:    | 17,000 SF      | Office SF:         | 1,783 SF |  |
| Minimum Divisible:  | 17,000 SF      | Kitchen/Breakroom: | Yes      |  |
| Maximum Contiguous: | 17,000 SF      | Parking Spaces:    | 25       |  |
| Space Type:         | Relet          | Loading Docks:     | 2        |  |
| Date Available:     | 03/01/2018     | Loading Doors:     | 2        |  |
| Lease Rate:         |                | Drive In Bays:     | 2        |  |
| Lease Type:         | Modified Gross | Ceiling Height:    | 20       |  |
| Rent Escalators:    | Step-Up Lease  | Clear Height:      | 18       |  |
| Conference Rooms:   | 2              |                    |          |  |
|                     |                |                    |          |  |

### **Building Related**

| Tenancy:                   | Single Tenant | Office Space SF:    | 1,783 SF  |
|----------------------------|---------------|---------------------|-----------|
| Total Number of Buildings: | 1             | Property Condition: | Excellent |
| Number of Stories:         | 1             | Year Built:         | 1991      |