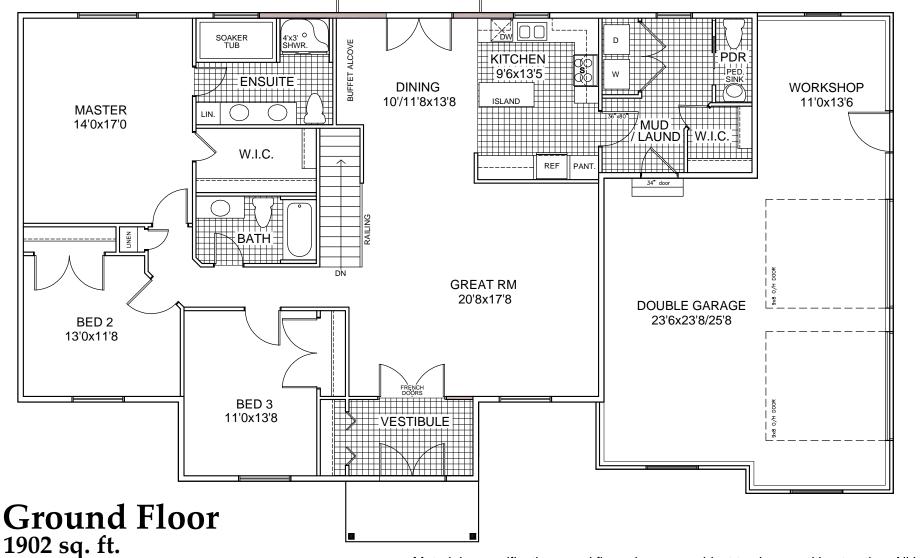

## The Meadowland

J. A. allipeau Const. Ltd. General Contracting

WOOD DECK 12'0x10'0

Materials, specifications, and floor plans are subject to change without notice. All house renderings are artists conceptions. All floor plans are approximate dimensions. Actual usable floor space may vary from the stated area. E.& O.E. Revised - January 2014