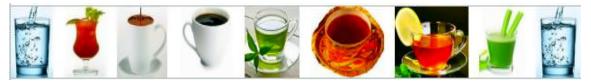

### Flavored drinking water

For variety drinking water may be flavored. Some flavoring is unhealthy and is to be avoided. Flavored water may be served cold or hot.

**Suitable** flavored drinks: Beef extract, Chicken extract, Cocoa, Tea, Coffee, Fruit, Herbs, Spices, Vegetable.

**Unhealthy** flavored drinks and add-ons: Alcohol, Artificial color, Artificial flavoring, Artificial and natural sweetener, Carbonated, Cola

, Cordial, Energy drink, Lemonade, Decaffeinated coffee, Fruit-juice, Preservatives, Sodium,..

## Coffee a heavenly stimulating drink

Coffee a brewed drink prepared from roasted seeds of the coffeeplant. Coffee is made from the dried, roasted, seeds of the coffee tree, grown in hot, wet climates along the equator. There are 2 varieties: Robusta beans have a strong flavor and full body. Arabica beans grown at a higher altitude, have a smoother flavor and more aromatic qualities.

## **Cocoa** a heavenly stimulating drink

Cocoa trees grow in hot, rainy tropical areas. It's fruit are Pods. Inside a pod there are seeds (beans). Cocoa beans are turned into cocoa butter and powder.

**Preparing Hot Cocoa:** 1 tablespoon cocoa powder, 1 cup: soy milk, goats milk or other non-dairy milk. 1 teaspoon vanilla extract, Dash of cinnamon. Dash of nutmeg. Combine ingredients in a medium pot and warm on medium-low heat, whisking until frothy and hot.

### Tea a heavenly stimulating drink

Camellia an evergreen plant. It's leaves picked and processed give us Tea. Basic Teas are black or green. They may be flavored or sented.

Custodian Guardian tea preparation, place loose processed tea leaves into a tea infuser. Put infuser into glass cup. Boil water, stop the boil, when bubbling stops pour into glass cup. Enjoy!