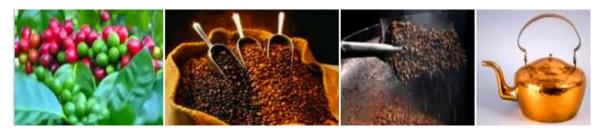

## Coffee a heavenly stimulating drink

Coffee a brewed drink prepared from roasted seeds of the coffeeplant. Coffee is made from the dried, roasted, seeds of the coffee tree, grown in hot, wet climates along the equator. There are 2 varieties: Robusta beans have a strong flavor and full body. Arabica beans grown at a higher altitude, have a smoother flavor and more aromatic qualities.

Once picked and dried, coffee beans are roasted at around 200°C. This allows the sugars in the bean to caramelize and the flavor of the coffee to develop. The longer the beans are roasted, or the higher the temperature, the darker the roast, will be and the fuller the flavor. In general light roasts have a sharper, more acidic flavor, while darker roasts have a deeper, richer flavor. A dark roast isn't necessarily, 'stronger'. The strength of a cup of coffee depends on how much water is added while the coffee is being brewed.