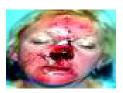

For how long can you hold your breath? 4 Minutes, then you gulp for air. No breathable air to gulp, You die! People die quickly in fires, no breathable air.

Withholding breathable air is used as torture, killing of humans and animals. Withholding breathable air as torture (water-boarding) is common with US Administration, US government employees and government-contractors. Torture is a crime to be prosecuted **MS R7** (humans), **MS R4** (animals).

Withholding breathable air to kill is accidental, used by self (suicide),

government, others (criminals). Accidental: toxic-fumes in fire. Self: purposefully inhaling concentrated carbon dioxide or cooking gas. Government: hanging, gas-chamber. Criminal: garroting, strangling, suffocating, hanging. Government, criminal killings get, **MS R7 Note!** Killing as government punishment is Anti-1 GOD, it ends!