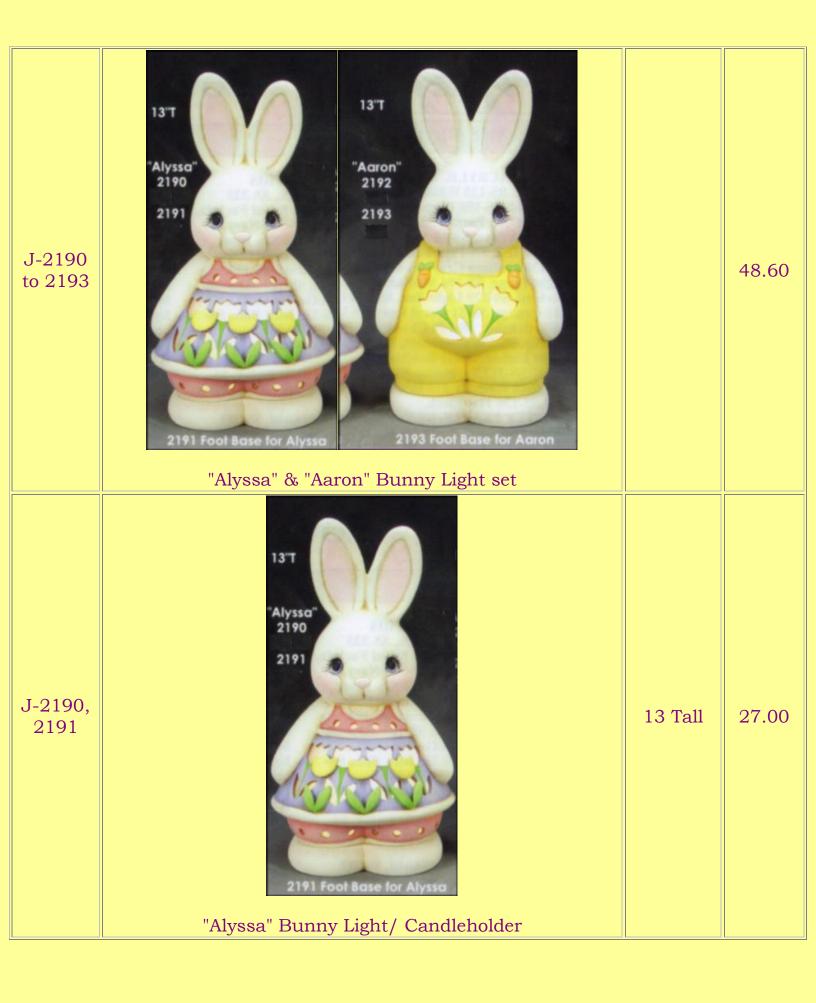

| J-2192,<br>2193 | "Aaron" 2192 2193 2193 Food Base for Aaron  "Aaron" Bunny Light/ Candleholder | 13 Tall                                         | 27.00 |
|-----------------|-------------------------------------------------------------------------------|-------------------------------------------------|-------|
| J-3425          | Large Easter Egg Bunny (Shown far Left)                                       | 6 <sup>1</sup> / <sub>2</sub> Tall<br>by 5 Wide | 10.50 |