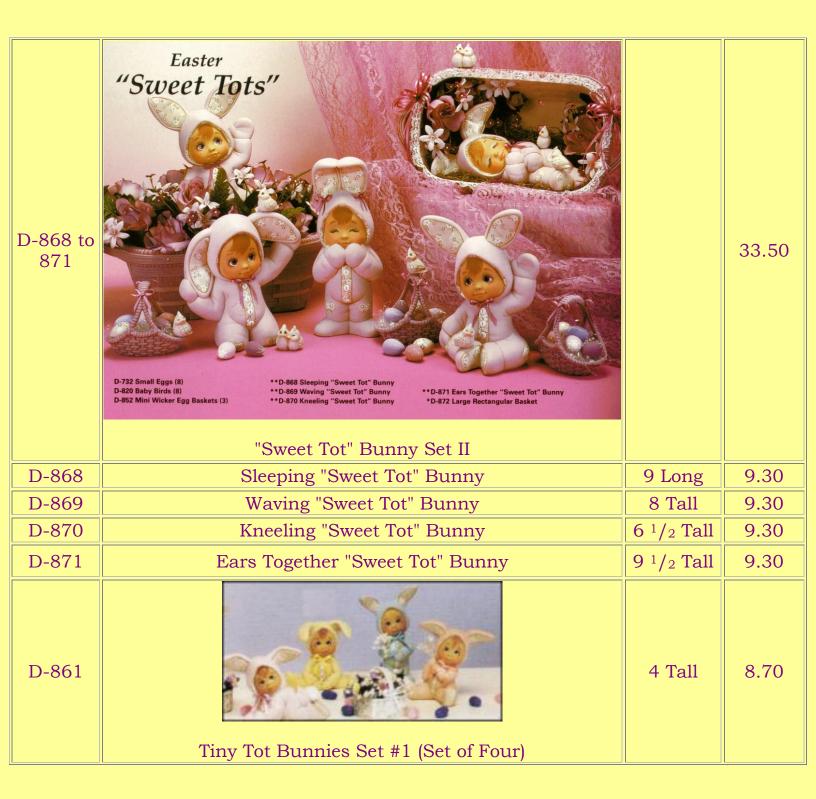

| D-514                          | Baby Bunny with Ears Back    | 5 <sup>1</sup> / <sub>2</sub> High | 4.80  |
|--------------------------------|------------------------------|------------------------------------|-------|
| D-728 to<br>731, 868<br>to 871 | Entire "Sweet Tot" Bunny Set |                                    | 63.25 |
| D-728 to<br>731                | "Sweet Tot" Bunny Set I      |                                    | 33.50 |
| D-728                          | Standing "Sweet Tot" Bunny   | 8 Tall                             | 9.30  |
| D-729                          | Cuddling "Sweet Tot" Bunny   | 7 Tall                             | 9.30  |
| D-730                          | Crawling "Sweet Tot" Bunny   | 6 Long                             | 9.30  |
| D-731                          | Sitting "Sweet Tot" Bunny    | 6 Tall                             | 9.30  |

| D-862  | Tiny Tot Bunnies Set #2 (Set of Four) | 4 Tall                             | 8.70 |
|--------|---------------------------------------|------------------------------------|------|
| D-1064 | "Sweet Tot" Bunny Votive Topper       | 4 <sup>1</sup> / <sub>2</sub> Tall | 4.20 |