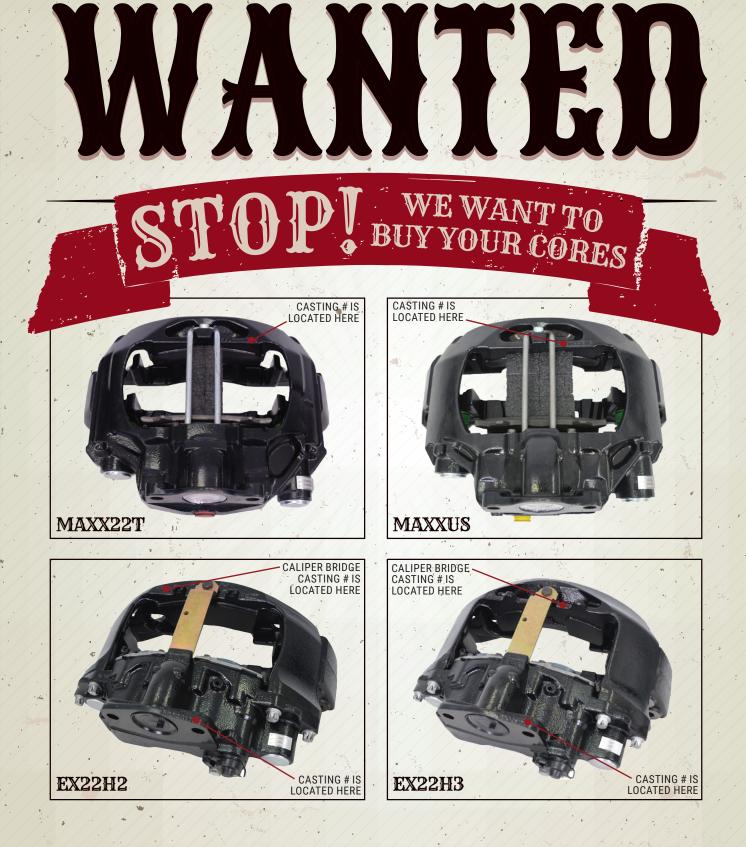

## Wabco Maxx & Meritor EX225H

## Wabco MAXX models

| BBB Core PN  | OE Make | OE Model | OE Part #                       | Caliper Casting<br>Number | Application Summary                             |
|--------------|---------|----------|---------------------------------|---------------------------|-------------------------------------------------|
| KKC0065 (LH) | Wabco   | MAXXUS   | 640-322-065-0,<br>640-322-050-0 | 640 908 8316              | Class 6-8 Truck - Freightliner and Western Star |
| KKC0066 (LH) | Wabco   | MAXXUS   | 640-322-066-0,<br>640-322-051-0 | 640 908 8306              | Class 6-8 Truck - Freightliner and Western Star |
| ККС0067 (LH) | Wabco   | MAXX22T  | 640-322-007-0,<br>S-35973-L     | 640 222 8326              | Class 6-8 Trailer - Hendrickson                 |
| KKC0068 (LH) | Wabco   | MAXX22T  | 640-322-008-0,<br>S-35973-R     | 640 222 8336              | Class 6-8 Trailer - Hendrickson                 |

## Meritor EX225H models

 $\Sigma_{11}$ 

| BBB Core<br>PN | OE<br>Make | OE<br>Model | OE<br>Part #                 | Caliper<br>Casting #     | Bridge<br>Casting # | Application Summary                         |
|----------------|------------|-------------|------------------------------|--------------------------|---------------------|---------------------------------------------|
| ккс2201 (RH)   | Meritor    | EX225H2     | EX225H201,<br>EX225H201XX000 | 68326170<br>or<br>1332/2 | 3263-V-1296         | Class 6-8 - Coach, Transit, Fire & Refuse   |
| KKC2202 (LH)   | Meritor '  | EX225H2     | EX225H202,<br>EX225H202XX000 | 68326169<br>or<br>1331/A | 3263-V-1296         | Class 6-8 - Coach, Transit, Fire & Refuse   |
| KKC0301 (RH)   | Meritor    | EX225H3     | EX225H301,<br>EX225H301XX000 | 68326170<br>or<br>1332/2 | 3713-6              | Class 6-8 - Coach, Transit, Fire & Refuse   |
| KKC0302 (LH)   | Meritor    | EX225H3     | EX225H302,<br>EX225H302XX000 | 68326169<br>or<br>1331/A | 3713-6              | Class 6-8 - Coach, Transit, Fire and Refuse |