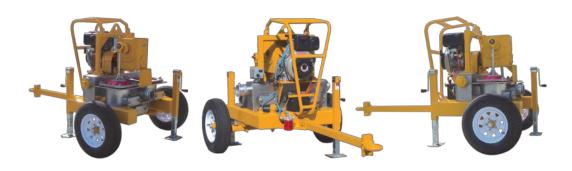

# **Double Diaphragm™Pump**

As a MWI Pump Partner, WMS is able to supply some of the best equipment in the business, including the Double Diaphragm Pump. This pump is incredibly versatile, capable of working in numerous applications. The stainless steel material of construction and ruggedness of the pump offer the greatest value and service life in the industry.

#### **Features**

- Simple, yet rugged, trouble free design
- Superior corrosion resistance due to materials of construction of wetted parts
- Boston Gearbox with 1.25 Service Factor and high grade synthetic oil provides long service life
- Five easy cleanout ports allow for effortless cleaning after use
- Stainless flapper valves allow for handling of 3.75" solids, surries, and other hard to handle fluids
- Flex coupling allows for maintenance of engine and gearbox without requiring full dissasembly