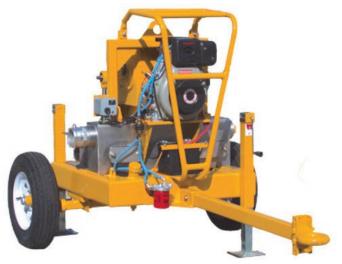

# **Double Diaphragm™Pump**

As a MWI Pump Partner, WMS is able to supply some of the best equipment in the business, including the Double Diaphragm Pump. This pump is incredibly versatile, capable of working in numerous applications. The stainless steel material of construction and ruggedness of the pump offer the greatest value and service life in the industry.

#### **Features**

- Simple, yet rugged, trouble free design
- Superior corrosion resistance due to materials of construction of wetted parts
- Boston Gearbox with 1.25 Service Factor and high grade synthetic oil provides long service life
- Five easy cleanout ports allow for effortless cleaning after use
- Stainless flapper valves allow for handling of 3.75" solids, surries, and other hard to handle fluids
- Flex coupling allows for maintenance of engine and gearbox without requiring full dissasembly