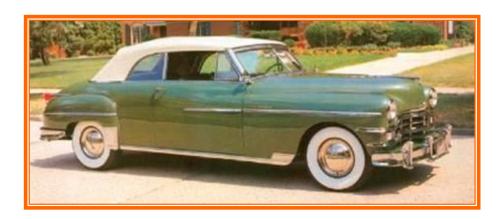

Alsace returned to French rule.

3. Bugatti. Founded in Molsheim, Germany in 1909, it became French when

2. Shape of founder Cecil Kimber's dining table. MG stands for Morris Garages.

1. The 1949 Chrysler.