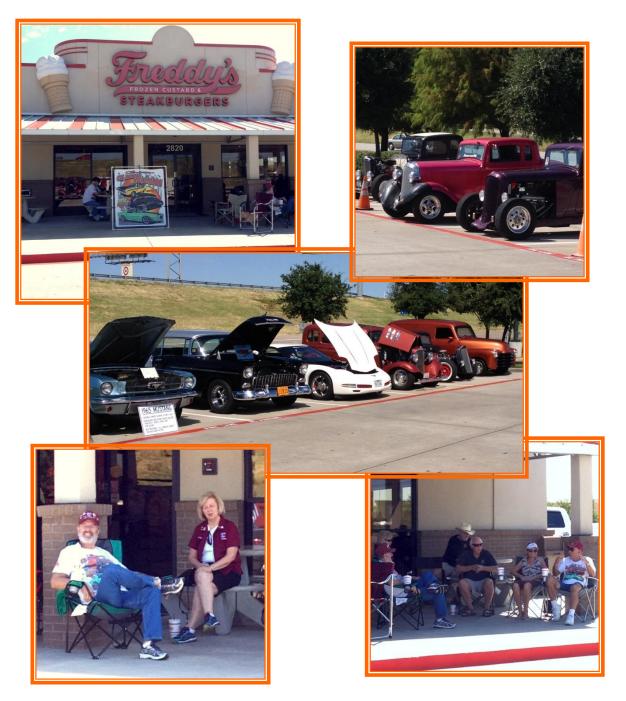

# **The Prez Says!**

We had another good show in September considering the happenings in downtown Ft. Worth. We had 173 cars/trucks. I think we finally got the ice situation straightened out. October is our Christmas show and Mr. and Mrs. Claus will be there. We will use a flat bed trailer this year to collect the toys and we will decorate it with a Christmas tree and lots of ribbons. Remember to wear your Christmas attire to the show. Invite all the little grandchildren that would enjoy Santa.