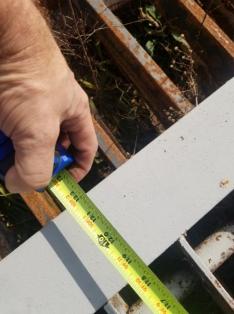

## Used Equipment: G003 Three 12'7W x 10'2L Grizzlies

- Bin Grizzlies 3
  Each
- 12'7W x 10'2L
- 4" x 12" Grate Holes on top one
- 7" Continuous spacing on bottom two

- All equipment subject to prior sale.
- RSB strives to ensure the accuracy of all listings, but all listings are "as-is, where-is," with no implied warranty.
- All buyers are encouraged to inspect equipment personally to verify accuracy.
- All information contained in this listing sheet is confidential. It is the property of RBS and is not to be shared.
- Road Builders Supply, LLC accepts no liability for the accuracy of the above listing.