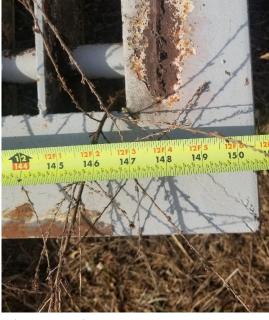

## Used Equipment: G003 Three 12'7W x 10'2L Grizzlies

- Bin Grizzlies 3
  Each
- 12'7W x 10'2L
- 4" x 12" Grate Holes on top one
- 7" Continuous spacing on bottom two

- All equipment subject to prior sale.
- RSB strives to ensure the accuracy of all listings, but all listings are "as-is, where-is," with no implied warranty.
- All buyers are encouraged to inspect equipment personally to verify accuracy.
- All information contained in this listing sheet is confidential. It is the property of RBS and is not to be shared.
- Road Builders Supply, LLC accepts no liability for the accuracy of the above listing.