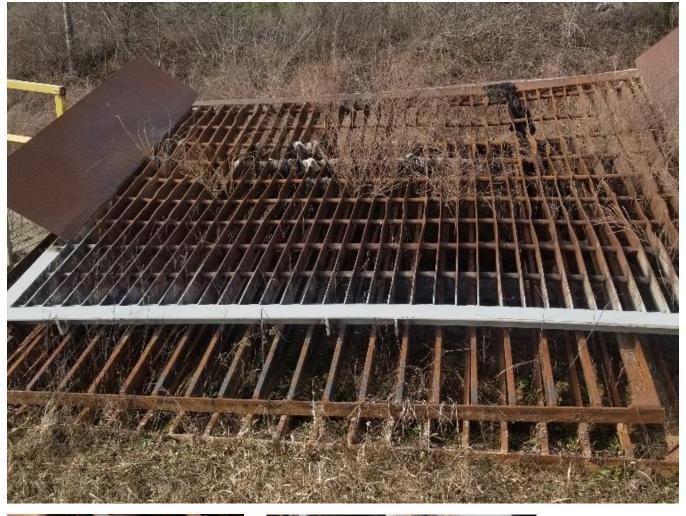

## Used Equipment: G003 Three 12'7W x 10'2L Grizzlies

- Bin Grizzlies 3
  Each
- 12'7W x 10'2L
- 4" x 12" Grate Holes on top one
- 7" Continuous spacing on bottom two

- All equipment subject to prior sale.
- RSB strives to ensure the accuracy of all listings, but all listings are "as-is, where-is," with no implied warranty.
- All buyers are encouraged to inspect equipment personally to verify accuracy.
- All information contained in this listing sheet is confidential. It is the property of RBS and is not to be shared.
- Road Builders Supply, LLC accepts no liability for the accuracy of the above listing.