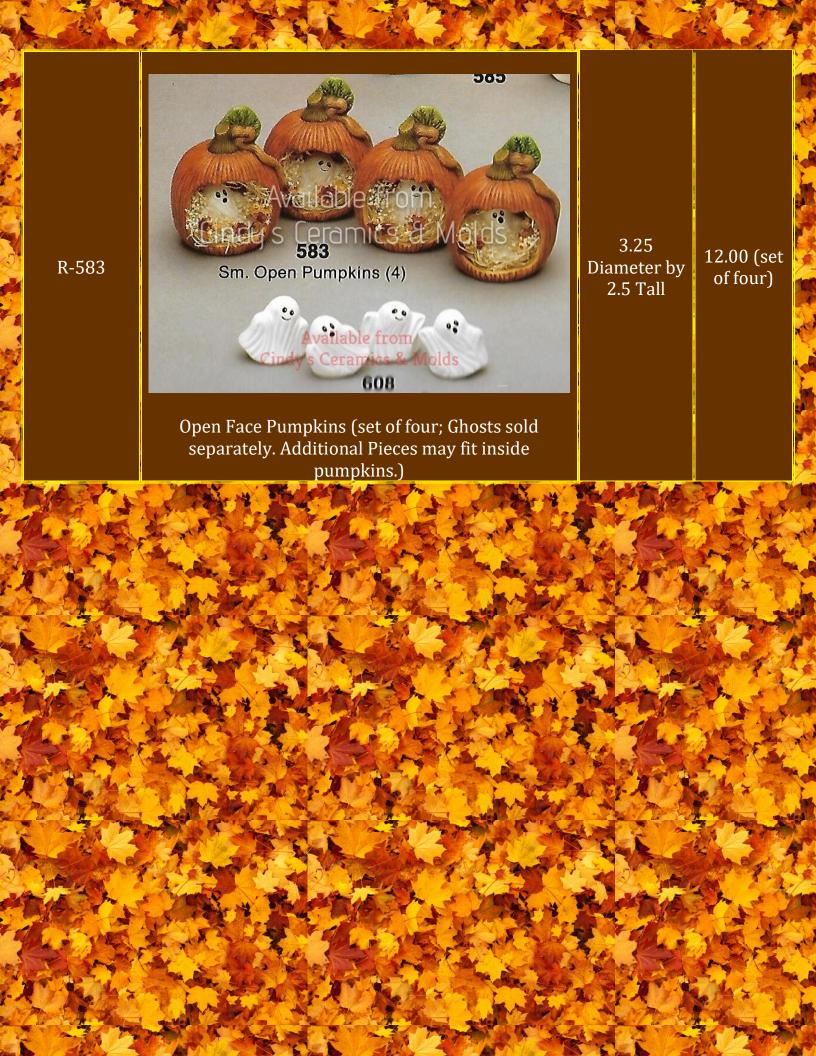

San San A

12

S X

A

J.C.

S.S.

JEC.

| Real Land | a The 25 March and The 25                                                                                      | A Real                 | 2 had and          |
|-----------|----------------------------------------------------------------------------------------------------------------|------------------------|--------------------|
| D-903     | Six Pumpkin Accessories                                                                                        | 1 <sup>1</sup> /2 Tall | 6.50               |
| D-904     | Brick & Rail Fence (two sections shown, priced per section)                                                    | 10 Long                | 10.40 each section |
| D-1016    | "Sweet Tot" Girl Hugging Pumpkin                                                                               | 5 <sup>3</sup> /4 Tall | 11.20              |
| D-1017    | "Sweet Tot" Boy with Pumpkin                                                                                   | 7 Tall                 | 11.20              |
| D-1018    | Kissing "Sweet Tots" with Pumpkin                                                                              | 7 <sup>1</sup> /4 Tall | 15.50              |
| D-1019    | Pumpkins in Wagon                                                                                              | 7 Tall                 | 9.75               |
| D-1020    | Pumpkin Patch Accessories                                                                                      | 5 Tall                 | 9.75               |
| D-1092    | <image/> <text></text>                                                                                         | 3 1/2 High             | 9.00               |
| D-1094    | Autumn Leaves Bowl (shown in picture above)                                                                    | 8 Diameter             | 13.70              |
|           | The second s | a ro                   |                    |