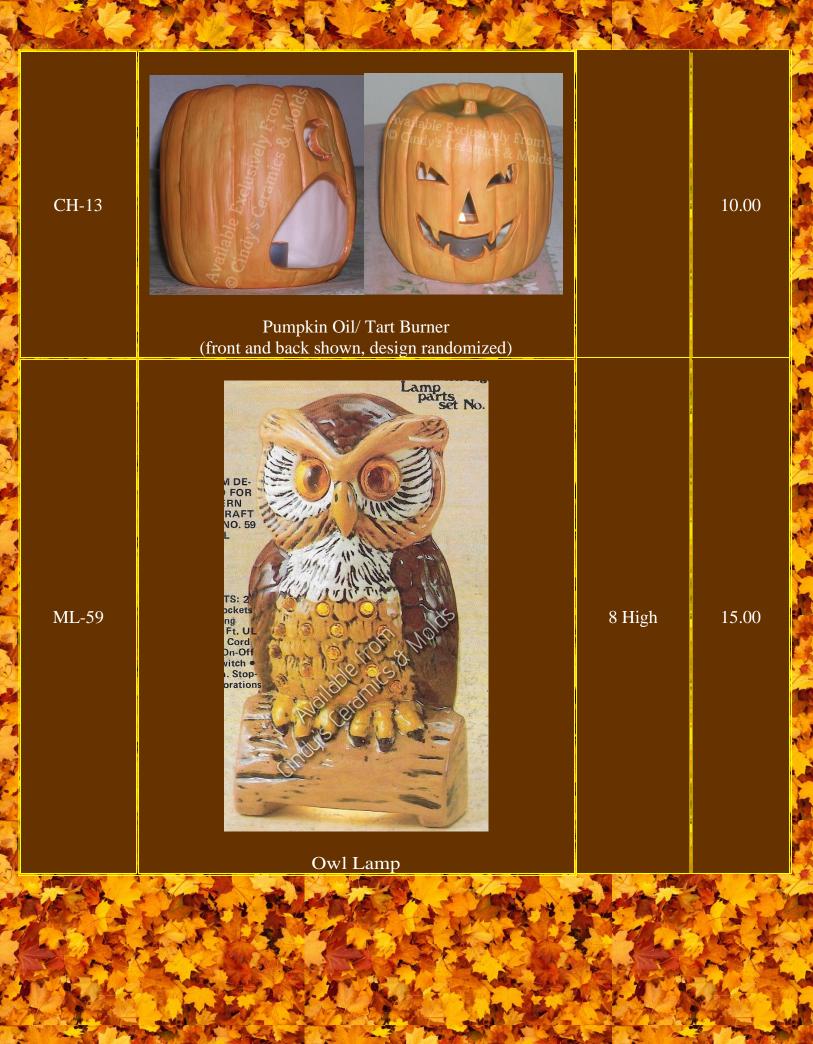

43.50

22.20

Large Plain Pumpkin (many designs available for cut-out at additional expense depending upon complexity)

J-2549/0

J-3022

Maple Leaf Bowl or Candleholder

Maple

10.00