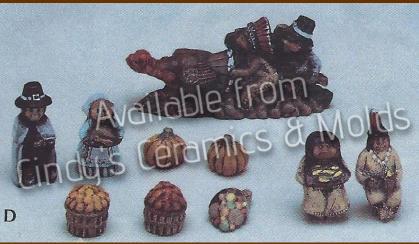

| 3340                                | A stand the stand the stand                 | No al                  | Stad 1     |
|-------------------------------------|---------------------------------------------|------------------------|------------|
| D-791                               | "Sweet Tot" Pilgrim Boy                     | 7 Tall                 | 13.30      |
| D-792                               | "Sweet Tot" Pilgrim Girl                    | 7 Tall                 | 13.30      |
| D-793                               | "Sweet Tot" Indian Boy                      | 7 Tall                 | 13.30      |
| D-794                               | "Sweet Tot" Indian Girl                     | 7 Tall                 | 13.30      |
| D-795                               | Thanksgiving Table, Turkey, & Bushel Basket | 8 <sup>3</sup> /4 Long | 13.30      |
| D-796                               | Thanksgiving Table Accessories & Pets       |                        | 7.90       |
| D-798                               | <image/> <caption></caption>                | 11 High                | 12.60      |
| D-820, 903,<br>904, 1016 to<br>1020 | <complex-block></complex-block>             |                        | 86.60      |
| D-820                               | Eight Baby Birds                            | 1 High                 | 6.50 (set) |
|                                     |                                             |                        |            |

San San A

12

S X

A

J.C.

S.S.

JEC.

| Real Land | a The 25 March and The 25                                                                                      | A Real                 | 2 had and          |
|-----------|----------------------------------------------------------------------------------------------------------------|------------------------|--------------------|
| D-903     | Six Pumpkin Accessories                                                                                        | 1 <sup>1</sup> /2 Tall | 6.50               |
| D-904     | Brick & Rail Fence (two sections shown, priced per section)                                                    | 10 Long                | 10.40 each section |
| D-1016    | "Sweet Tot" Girl Hugging Pumpkin                                                                               | 5 <sup>3</sup> /4 Tall | 11.20              |
| D-1017    | "Sweet Tot" Boy with Pumpkin                                                                                   | 7 Tall                 | 11.20              |
| D-1018    | Kissing "Sweet Tots" with Pumpkin                                                                              | 7 <sup>1</sup> /4 Tall | 15.50              |
| D-1019    | Pumpkins in Wagon                                                                                              | 7 Tall                 | 9.75               |
| D-1020    | Pumpkin Patch Accessories                                                                                      | 5 Tall                 | 9.75               |
| D-1092    | <image/> <text></text>                                                                                         | 3 1/2 High             | 9.00               |
| D-1094    | Autumn Leaves Bowl (shown in picture above)                                                                    | 8 Diameter             | 13.70              |
|           | The second s | a ro                   |                    |