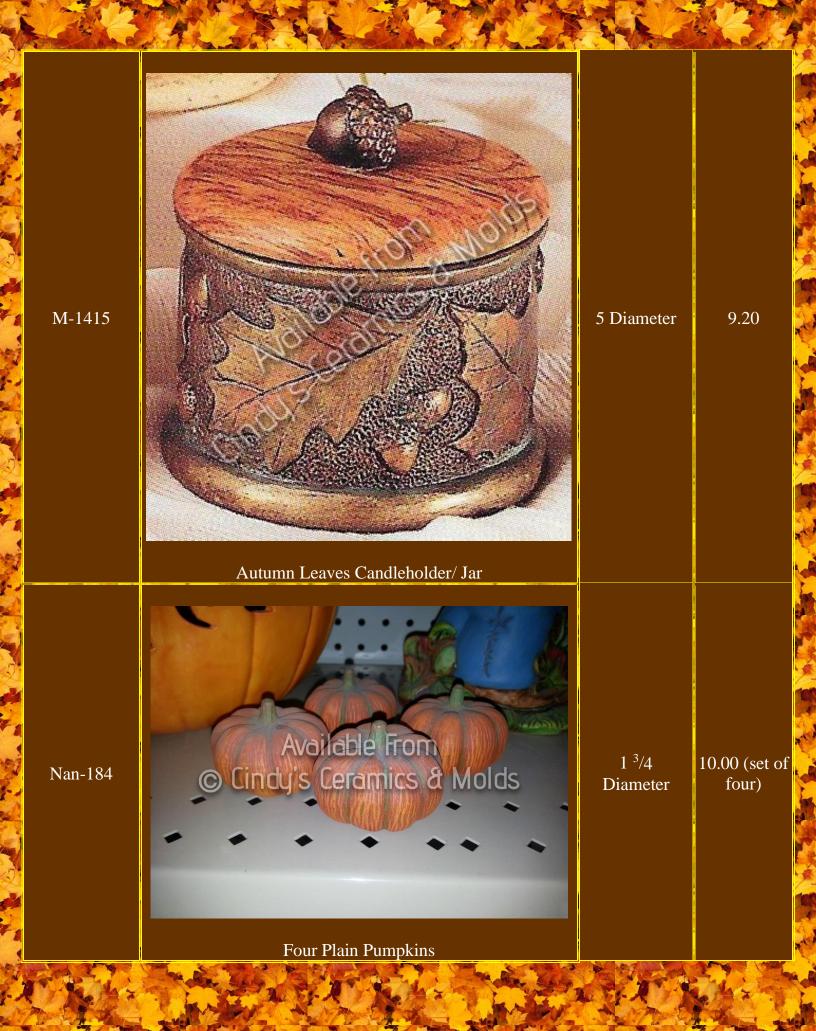

Nan-185

Medium Plain Pumpkin (can be cut to accommodate battery-operated candles to light up!)

| A-230Image: Descent set of the |       |                                                                                                                                                                                                                                                                                                                                                                                                                                                                                                                                                                                                                                                                                                                                                                                                                                                                                                                                                                                                                                                                                                                                                                                                                                                                                                                                                                                                                                                                                                                                                                                                                                                                                                                                                                                                                                                                                                                                                                                                                                                                                                                                |                        |      |
|-------------------------------------------------------------------------------------------------------------------------------------------------------------------------------------------------------------------------------------------------------------------------------------------------------------------------------------------------------------------------------------------------------------------------------------------------------------------------------------------------------------------------------------------------------------------------------------------------------------------------------------------------------------------------------------------------------------------------------------------------------------------------------------------------------------------------------------------------------------------------------------------------------------------------------------------------------------------------------------------------------------------------------------------------------------------------------------------------------------------------------------------------------------------------------------------------------------------------------------------------------------------------------------------------------------------------------------------------------------------------------------------------------------------------------------------------------------------------------------------------------------------------------------------------------------------------------------------------------------------------------------------------------------------------------------------------------------------------------------------------------------------------------------------------------------------------------------------------------------------------------------------------------------------------------------------------------------------------------------------------------------------------------------------------------------------------------------------------------|-------|--------------------------------------------------------------------------------------------------------------------------------------------------------------------------------------------------------------------------------------------------------------------------------------------------------------------------------------------------------------------------------------------------------------------------------------------------------------------------------------------------------------------------------------------------------------------------------------------------------------------------------------------------------------------------------------------------------------------------------------------------------------------------------------------------------------------------------------------------------------------------------------------------------------------------------------------------------------------------------------------------------------------------------------------------------------------------------------------------------------------------------------------------------------------------------------------------------------------------------------------------------------------------------------------------------------------------------------------------------------------------------------------------------------------------------------------------------------------------------------------------------------------------------------------------------------------------------------------------------------------------------------------------------------------------------------------------------------------------------------------------------------------------------------------------------------------------------------------------------------------------------------------------------------------------------------------------------------------------------------------------------------------------------------------------------------------------------------------------------------------------------|------------------------|------|
| A-241Image: Displaying the state of the state | A-239 | A-239                                                                                                                                                                                                                                                                                                                                                                                                                                                                                                                                                                                                                                                                                                                                                                                                                                                                                                                                                                                                                                                                                                                                                                                                                                                                                                                                                                                                                                                                                                                                                                                                                                                                                                                                                                                                                                                                                                                                                                                                                                                                                                                          | 3 <sup>5</sup> /8 High | 3.50 |
|                                                                                                                                                                                                                                                                                                                                                                                                                                                                                                                                                                                                                                                                                                                                                                                                                                                                                                                                                                                                                                                                                                                                                                                                                                                                                                                                                                                                                                                                                                                                                                                                                                                                                                                                                                                                                                                                                                                                                                                                                                                                                                       | A-241 | State of the second sec | 3 <sup>5</sup> /8 High | 3.50 |
| Pilgrim Boy Mouse Ornament                                                                                                                                                                                                                                                                                                                                                                                                                                                                                                                                                                                                                                                                                                                                                                                                                                                                                                                                                                                                                                                                                                                                                                                                                                                                                                                                                                                                                                                                                                                                                                                                                                                                                                                                                                                                                                                                                                                                                                                                                                                                            | A-242 | Filgrim Boy Mouse Ornament                                                                                                                                                                                                                                                                                                                                                                                                                                                                                                                                                                                                                                                                                                                                                                                                                                                                                                                                                                                                                                                                                                                                                                                                                                                                                                                                                                                                                                                                                                                                                                                                                                                                                                                                                                                                                                                                                                                                                                                                                                                                                                     | 3 <sup>5</sup> /8 High | 3.50 |