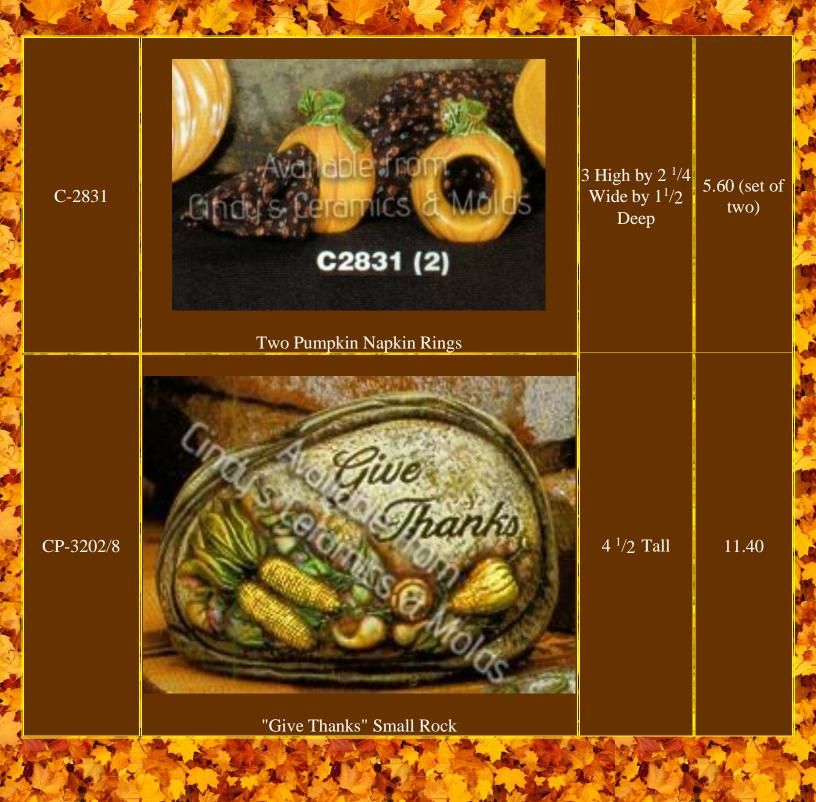

| 5 <sup>1</sup> /2 Tall                                                  | 12.00   |
| SP CAN      | At CARD BAR AND                      | Ke Sol                                                                  | and the |
|             |                                                                          |                                                                         |         |























Scarecrow Light Please indicate whether you'd like stars cut out on hat, and whether you'd like the eyes and mouth cut out as well.



13 <sup>1</sup>/2 Tall by 11 <sup>1</sup>/4 Wide by 7 Deep

6<sup>1</sup>/2 Tall

43.50

22.20

Large Plain Pumpkin (many designs available for cut-out at additional expense depending upon complexity)

J-2549/0

J-3022











Maple Leaf Bowl or Candleholder

Maple





10.00

Nan-185

Medium Plain Pumpkin (can be cut to accommodate battery-operated candles to light up!)











| A-230Image: Descent set of the |       |