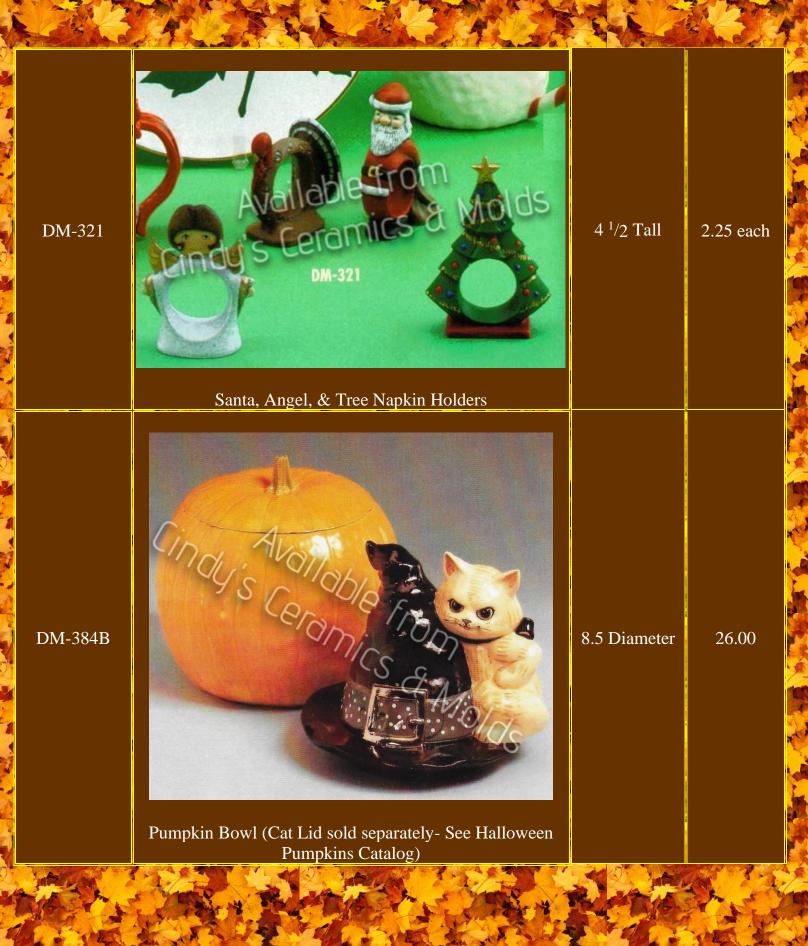

| D-1781   |                               | 5 <u>High</u>          | 11.50  |
|                                                                                                                                                                                                                                                                                                                                                             |          |                               |                        | 1      |













DM-600A/B

DM-768A

Thanksgiving Village Sill Sitter (Figurine Accessories sold Separately; Christmas Scene Shown above)



## Maximum of 2.625 Long

14 Wide

Figurines for Thanksgiving Village Sill Sitter (Village Sill Sitter sold Separately)

75.00

6.00





sold Separately)

S. A



Pumpkin Basket