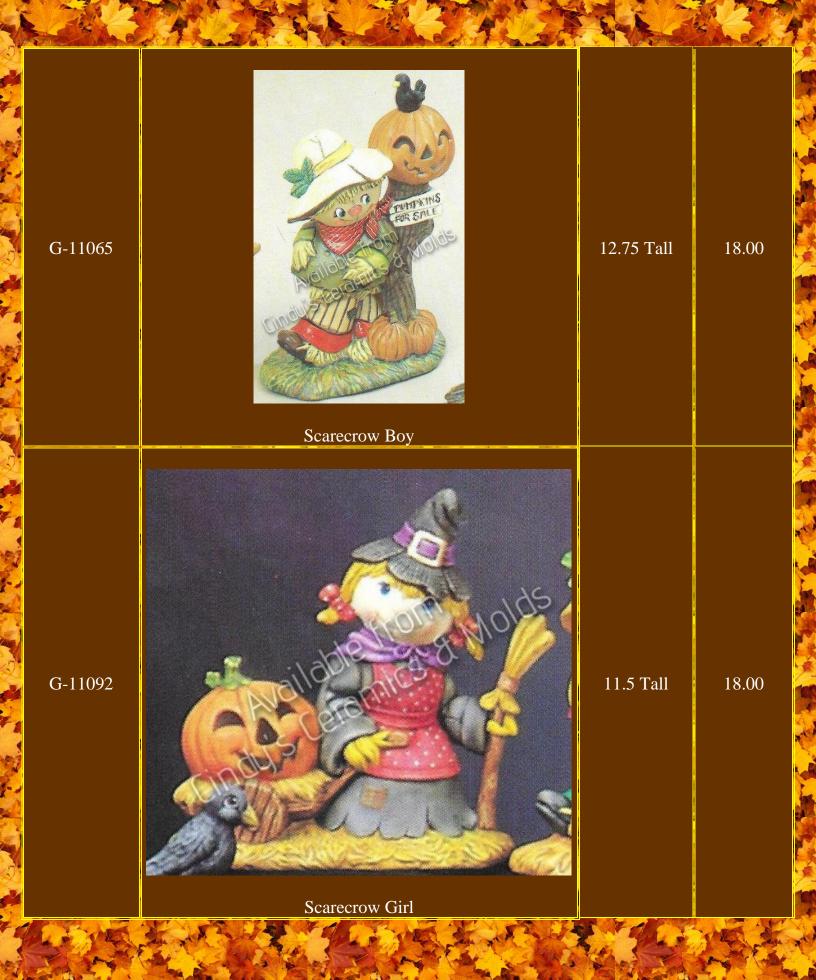

ksgiving" Set (see picture above)                | 8.25 Long                                                               | 12.00   |
| A-1313      | Kettle & Three Pumpkins for "First Thanksgiving" Set (see picture above) |                                                                         | 6.00    |
| *G-79       | <image/> <image/> <section-header></section-header>                      | 5 <sup>1</sup> /2 Tall                                                  | 12.00   |
| SP CAN      | At CARD BAR AND                      | Ke Sol                                                                  | and the |
|             |                                                                          |                                                                         |         |























Scarecrow Light Please indicate whether you'd like stars cut out on hat, and whether you'd like the eyes and mouth cut out as well.



13 <sup>1</sup>/2 Tall by 11 <sup>1</sup>/4 Wide by 7 Deep

6<sup>1</sup>/2 Tall

43.50

22.20

Large Plain Pumpkin (many designs available for cut-out at additional expense depending upon complexity)

J-2549/0

J-3022











Maple Leaf Bowl or Candleholder

Maple





10.00

Nan-185

Medium Plain Pumpkin (can be cut to accommodate battery-operated candles to light up!)











| A-230Image: Descent set of the |       |