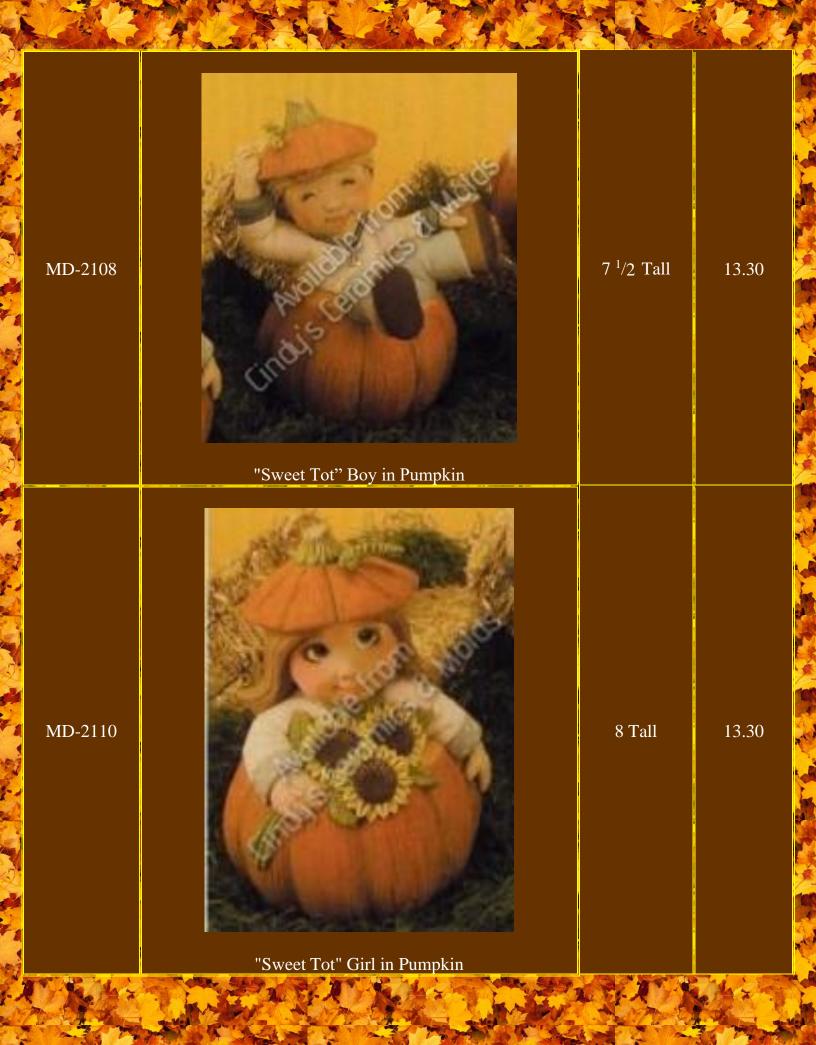

| D-1781   |                               | 5 <u>High</u>          | 11.50  |
|                                                                                                                                                                                                                                                                                                                                                             |          |                               |                        | 1      |













DM-600A/B

DM-768A

Thanksgiving Village Sill Sitter (Figurine Accessories sold Separately; Christmas Scene Shown above)



## Maximum of 2.625 Long

14 Wide

Figurines for Thanksgiving Village Sill Sitter (Village Sill Sitter sold Separately)

75.00

6.00





sold Separately)

S. A



Pumpkin Basket