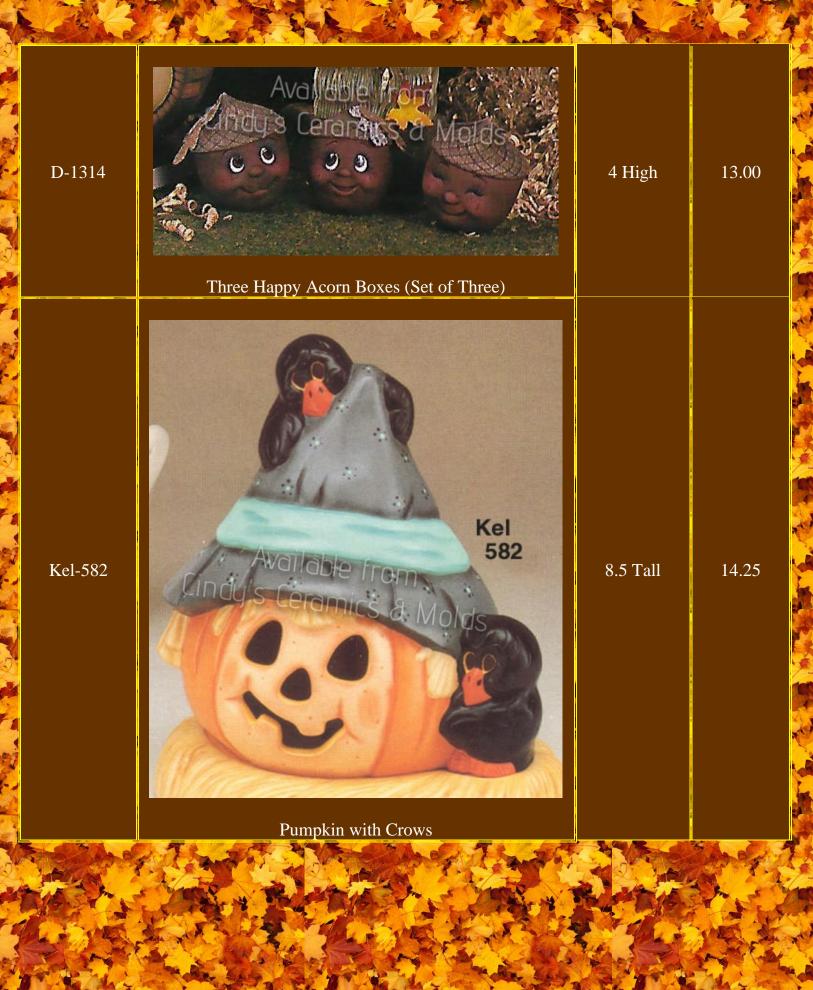

San San A

12

S X

A

J.C.

S.S.

JEC.

| Real Land | a The 25 March and The 25                                                                                      | A Real                 | 2 had and          |
|-----------|----------------------------------------------------------------------------------------------------------------|------------------------|--------------------|
| D-903     | Six Pumpkin Accessories                                                                                        | 1 <sup>1</sup> /2 Tall | 6.50               |
| D-904     | Brick & Rail Fence (two sections shown, priced per section)                                                    | 10 Long                | 10.40 each section |
| D-1016    | "Sweet Tot" Girl Hugging Pumpkin                                                                               | 5 <sup>3</sup> /4 Tall | 11.20              |
| D-1017    | "Sweet Tot" Boy with Pumpkin                                                                                   | 7 Tall                 | 11.20              |
| D-1018    | Kissing "Sweet Tots" with Pumpkin                                                                              | 7 <sup>1</sup> /4 Tall | 15.50              |
| D-1019    | Pumpkins in Wagon                                                                                              | 7 Tall                 | 9.75               |
| D-1020    | Pumpkin Patch Accessories                                                                                      | 5 Tall                 | 9.75               |
| D-1092    | <image/> <text></text>                                                                                         | 3 1/2 High             | 9.00               |
| D-1094    | Autumn Leaves Bowl (shown in picture above)                                                                    | 8 Diameter             | 13.70              |
|           | The second s | a ro                   |                    |