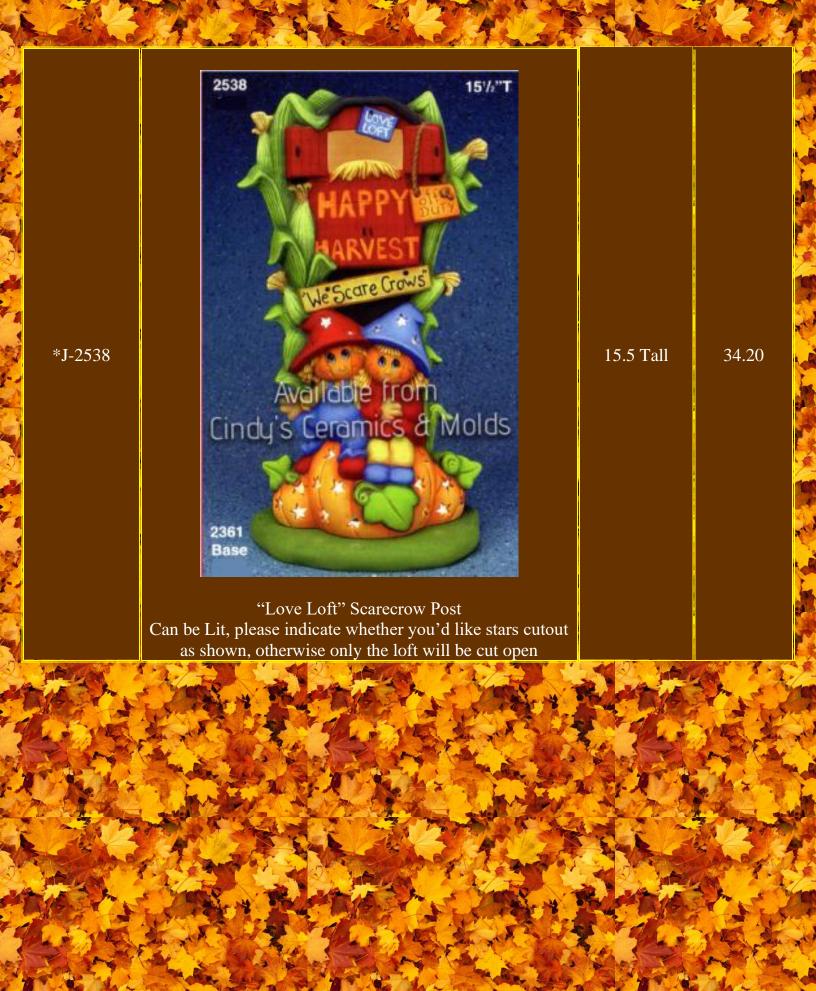

picture above)                | 8.25 Long                                                               | 12.00   |
| A-1313      | Kettle & Three Pumpkins for "First Thanksgiving" Set (see picture above) |                                                                         | 6.00    |
| *G-79       | <image/> <image/> <section-header></section-header>                      | 5 <sup>1</sup> /2 Tall                                                  | 12.00   |
| SP CAN      | At CARD BAR AND                      | Ke Sol                                                                  | and the |
|             |                                                                          |                                                                         |         |























Scarecrow Light Please indicate whether you'd like stars cut out on hat, and whether you'd like the eyes and mouth cut out as well.



13 <sup>1</sup>/2 Tall by 11 <sup>1</sup>/4 Wide by 7 Deep

6<sup>1</sup>/2 Tall

43.50

22.20

Large Plain Pumpkin (many designs available for cut-out at additional expense depending upon complexity)

J-2549/0

J-3022











Maple Leaf Bowl or Candleholder

Maple





10.00

Nan-185

Medium Plain Pumpkin (can be cut to accommodate battery-operated candles to light up!)











| A-230Image: Descent set of the |       |