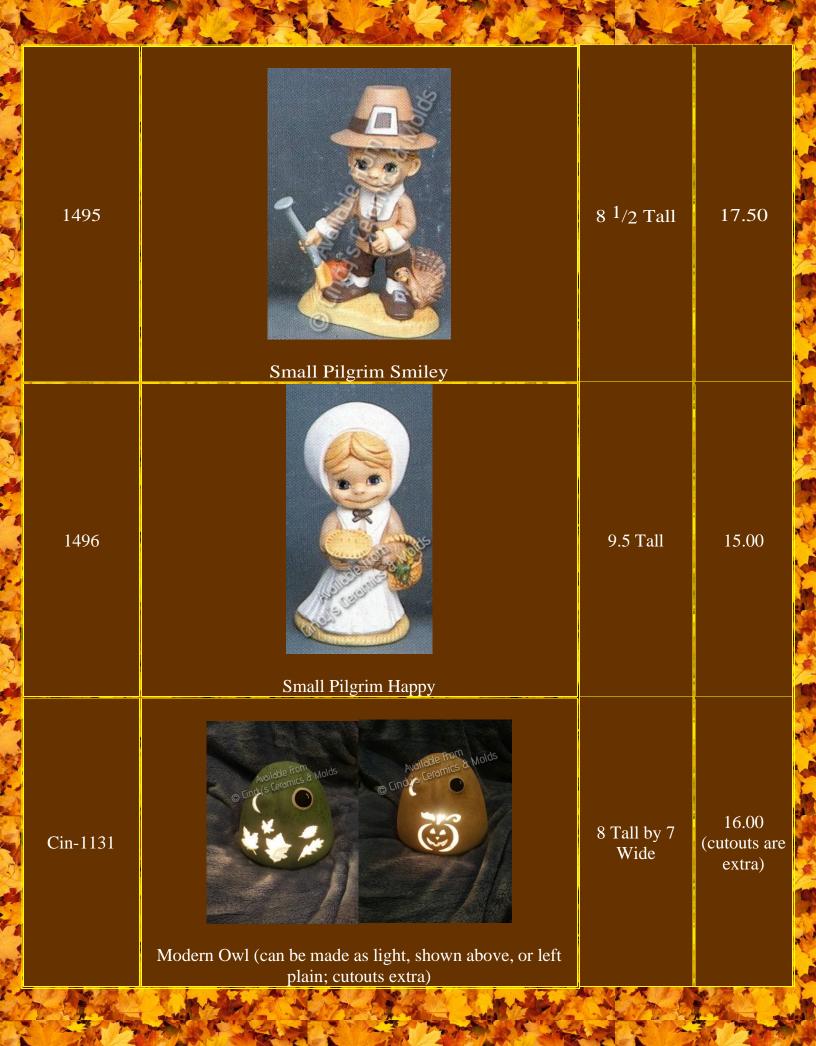

t (see picture above)                | 8.25 Long                                                               | 12.00   |
| A-1313      | Kettle & Three Pumpkins for "First Thanksgiving" Set (see picture above) |                                                                         | 6.00    |
| *G-79       | <image/> <image/> <section-header></section-header>                      | 5 <sup>1</sup> /2 Tall                                                  | 12.00   |
| SP CAN      | At CARD BAR AND                      | Ke Sol                                                                  | and the |
|             |                                                                          |                                                                         |         |























Scarecrow Light Please indicate whether you'd like stars cut out on hat, and whether you'd like the eyes and mouth cut out as well.



13 <sup>1</sup>/2 Tall by 11 <sup>1</sup>/4 Wide by 7 Deep

6<sup>1</sup>/2 Tall

43.50

22.20

Large Plain Pumpkin (many designs available for cut-out at additional expense depending upon complexity)

J-2549/0

J-3022











Maple Leaf Bowl or Candleholder

Maple





10.00

Nan-185

Medium Plain Pumpkin (can be cut to accommodate battery-operated candles to light up!)











| A-230Image: Descent set of the |       |