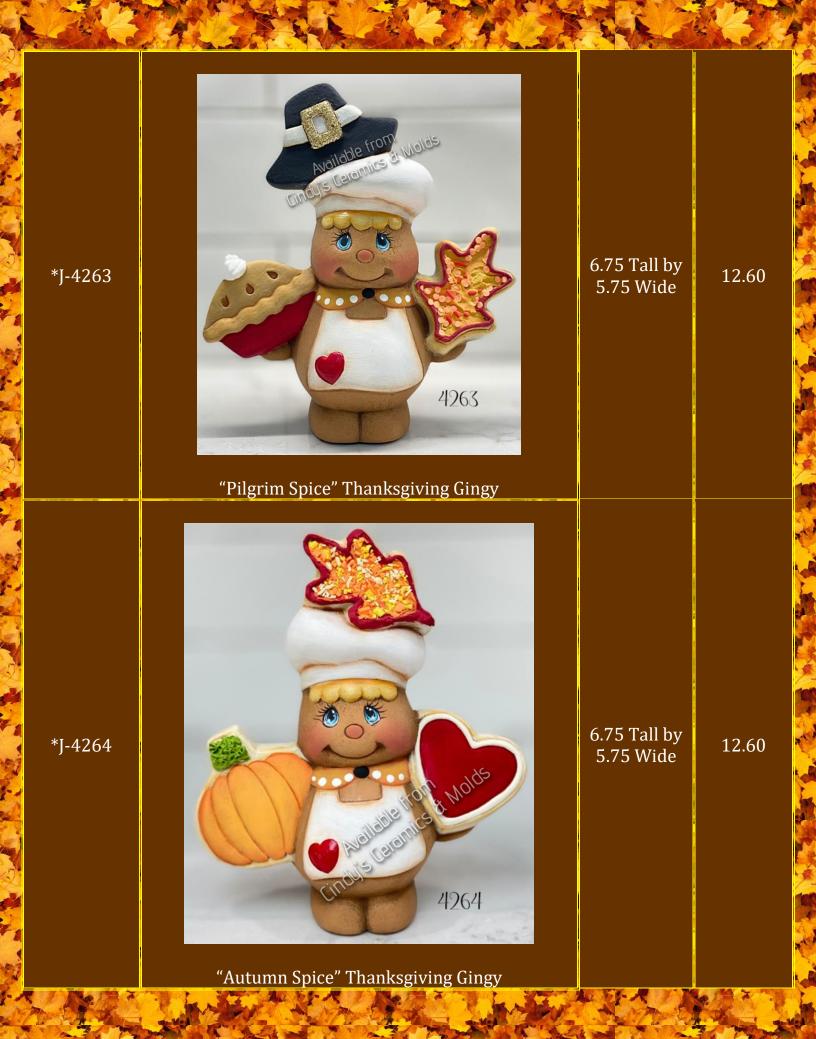

| 3340                                | A stand the stand the stand                 | No al                  | Stad 1     |
|-------------------------------------|---------------------------------------------|------------------------|------------|
| D-791                               | "Sweet Tot" Pilgrim Boy                     | 7 Tall                 | 13.30      |
| D-792                               | "Sweet Tot" Pilgrim Girl                    | 7 Tall                 | 13.30      |
| D-793                               | "Sweet Tot" Indian Boy                      | 7 Tall                 | 13.30      |
| D-794                               | "Sweet Tot" Indian Girl                     | 7 Tall                 | 13.30      |
| D-795                               | Thanksgiving Table, Turkey, & Bushel Basket | 8 <sup>3</sup> /4 Long | 13.30      |
| D-796                               | Thanksgiving Table Accessories & Pets       |                        | 7.90       |
| D-798                               | <image/> <caption></caption>                | 11 High                | 12.60      |
| D-820, 903,<br>904, 1016 to<br>1020 | <complex-block></complex-block>             |                        | 86.60      |
| D-820                               | Eight Baby Birds                            | 1 High                 | 6.50 (set) |
|                                     |                                             |                        |            |