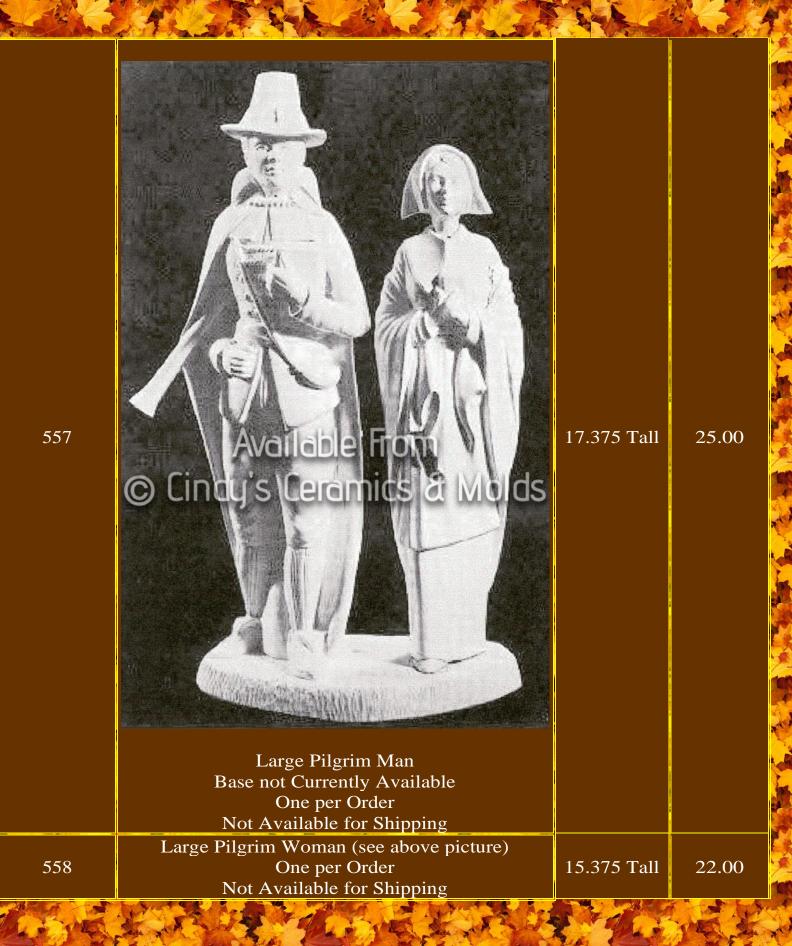

ng" Set (see picture above)                | 8.25 Long                                                               | 12.00   |
| A-1313      | Kettle & Three Pumpkins for "First Thanksgiving" Set (see picture above) |                                                                         | 6.00    |
| *G-79       | <image/> <image/> <section-header></section-header>                      | 5 <sup>1</sup> /2 Tall                                                  | 12.00   |
| SP CAN      | At CARD BAR AND                      | Ke Sol                                                                  | and the |
|             |                                                                          |                                                                         |         |























Scarecrow Light Please indicate whether you'd like stars cut out on hat, and whether you'd like the eyes and mouth cut out as well.



13 <sup>1</sup>/2 Tall by 11 <sup>1</sup>/4 Wide by 7 Deep

6<sup>1</sup>/2 Tall

43.50

22.20

Large Plain Pumpkin (many designs available for cut-out at additional expense depending upon complexity)

J-2549/0

J-3022











Maple Leaf Bowl or Candleholder

Maple





10.00

Nan-185

Medium Plain Pumpkin (can be cut to accommodate battery-operated candles to light up!)











| A-230Image: Descent set of the |       |