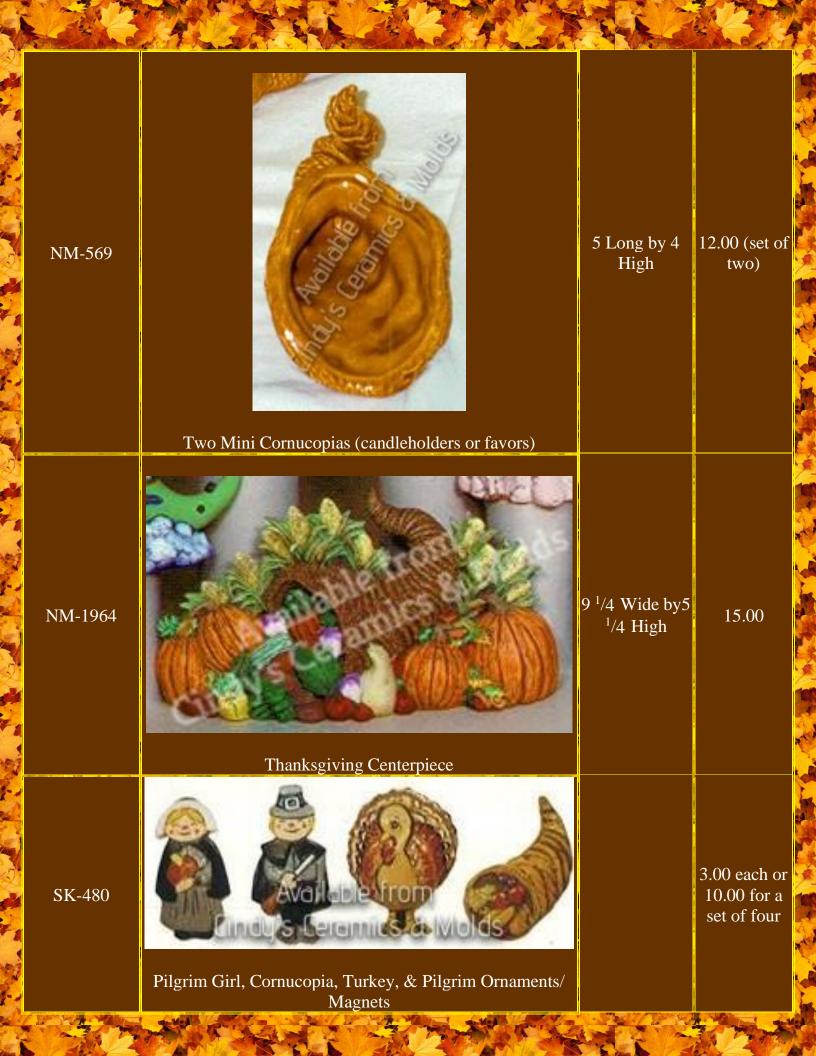

e Sol                                                                  | and the |
|             |                                                                          |                                                                         |         |























Scarecrow Light Please indicate whether you'd like stars cut out on hat, and whether you'd like the eyes and mouth cut out as well.



13 <sup>1</sup>/2 Tall by 11 <sup>1</sup>/4 Wide by 7 Deep

6<sup>1</sup>/2 Tall

43.50

22.20

Large Plain Pumpkin (many designs available for cut-out at additional expense depending upon complexity)

J-2549/0

J-3022











Maple Leaf Bowl or Candleholder

Maple





10.00

Nan-185

Medium Plain Pumpkin (can be cut to accommodate battery-operated candles to light up!)











| A-230Image: Descent set of the |       |