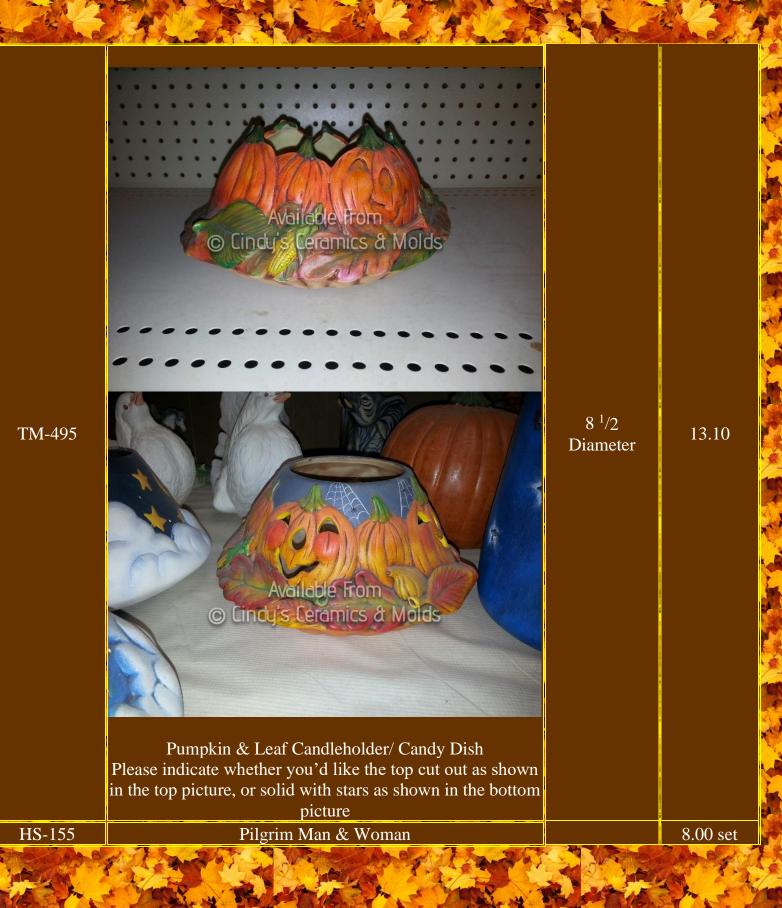

| Ke Sol                                                                  | and the |
|             |                                                                          |                                                                         |         |























Scarecrow Light Please indicate whether you'd like stars cut out on hat, and whether you'd like the eyes and mouth cut out as well.



13 <sup>1</sup>/2 Tall by 11 <sup>1</sup>/4 Wide by 7 Deep

6<sup>1</sup>/2 Tall

43.50

22.20

Large Plain Pumpkin (many designs available for cut-out at additional expense depending upon complexity)

J-2549/0

J-3022











Maple Leaf Bowl or Candleholder

Maple





10.00

Nan-185

Medium Plain Pumpkin (can be cut to accommodate battery-operated candles to light up!)











| A-230Image: Descent set of the |       |