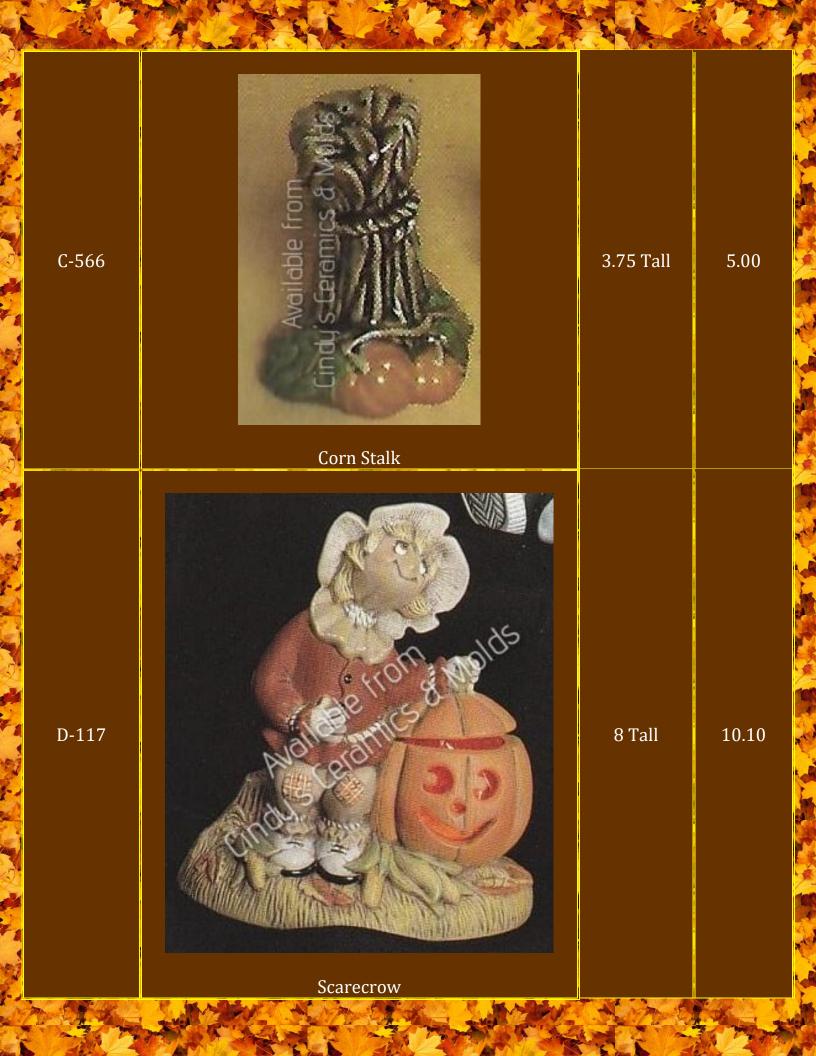

San San A

12

S X

A

J.C.

S.S.

JEC.

| Real Land | a The 25 March and The 25                                                                                      | A Real                 | 2 had and          |
|-----------|----------------------------------------------------------------------------------------------------------------|------------------------|--------------------|
| D-903     | Six Pumpkin Accessories                                                                                        | 1 <sup>1</sup> /2 Tall | 6.50               |
| D-904     | Brick & Rail Fence (two sections shown, priced per section)                                                    | 10 Long                | 10.40 each section |
| D-1016    | "Sweet Tot" Girl Hugging Pumpkin                                                                               | 5 <sup>3</sup> /4 Tall | 11.20              |
| D-1017    | "Sweet Tot" Boy with Pumpkin                                                                                   | 7 Tall                 | 11.20              |
| D-1018    | Kissing "Sweet Tots" with Pumpkin                                                                              | 7 <sup>1</sup> /4 Tall | 15.50              |
| D-1019    | Pumpkins in Wagon                                                                                              | 7 Tall                 | 9.75               |
| D-1020    | Pumpkin Patch Accessories                                                                                      | 5 Tall                 | 9.75               |
| D-1092    | <image/> <text></text>                                                                                         | 3 1/2 High             | 9.00               |
| D-1094    | Autumn Leaves Bowl (shown in picture above)                                                                    | 8 Diameter             | 13.70              |
|           | The second s | a ro                   |                    |