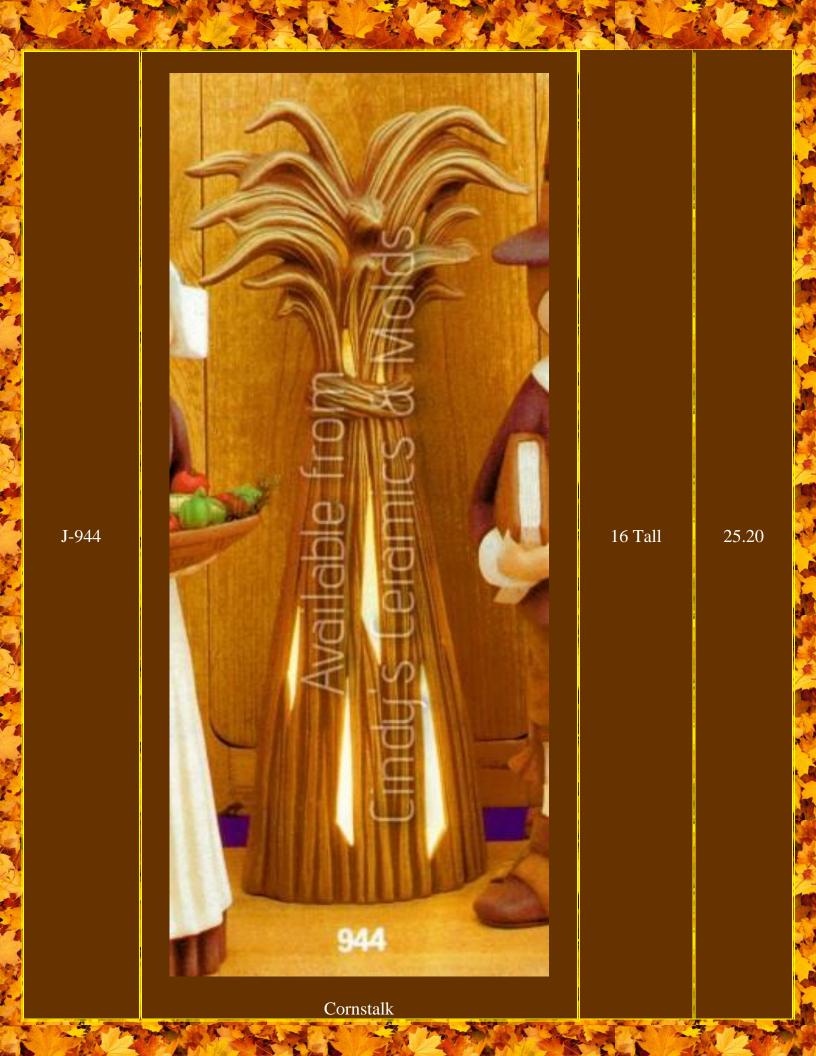

ee picture above)                | 8.25 Long                                                               | 12.00   |
| A-1313      | Kettle & Three Pumpkins for "First Thanksgiving" Set (see picture above) |                                                                         | 6.00    |
| *G-79       | <image/> <image/> <section-header></section-header>                      | 5 <sup>1</sup> /2 Tall                                                  | 12.00   |
| SP CAN      | At CARD BAR AND                      | Ke Sol                                                                  | and the |
|             |                                                                          |                                                                         |         |























Scarecrow Light Please indicate whether you'd like stars cut out on hat, and whether you'd like the eyes and mouth cut out as well.



13 <sup>1</sup>/2 Tall by 11 <sup>1</sup>/4 Wide by 7 Deep

6<sup>1</sup>/2 Tall

43.50

22.20

Large Plain Pumpkin (many designs available for cut-out at additional expense depending upon complexity)

J-2549/0

J-3022











Maple Leaf Bowl or Candleholder

Maple





10.00

Nan-185

Medium Plain Pumpkin (can be cut to accommodate battery-operated candles to light up!)











| A-230Image: Descent set of the |       |