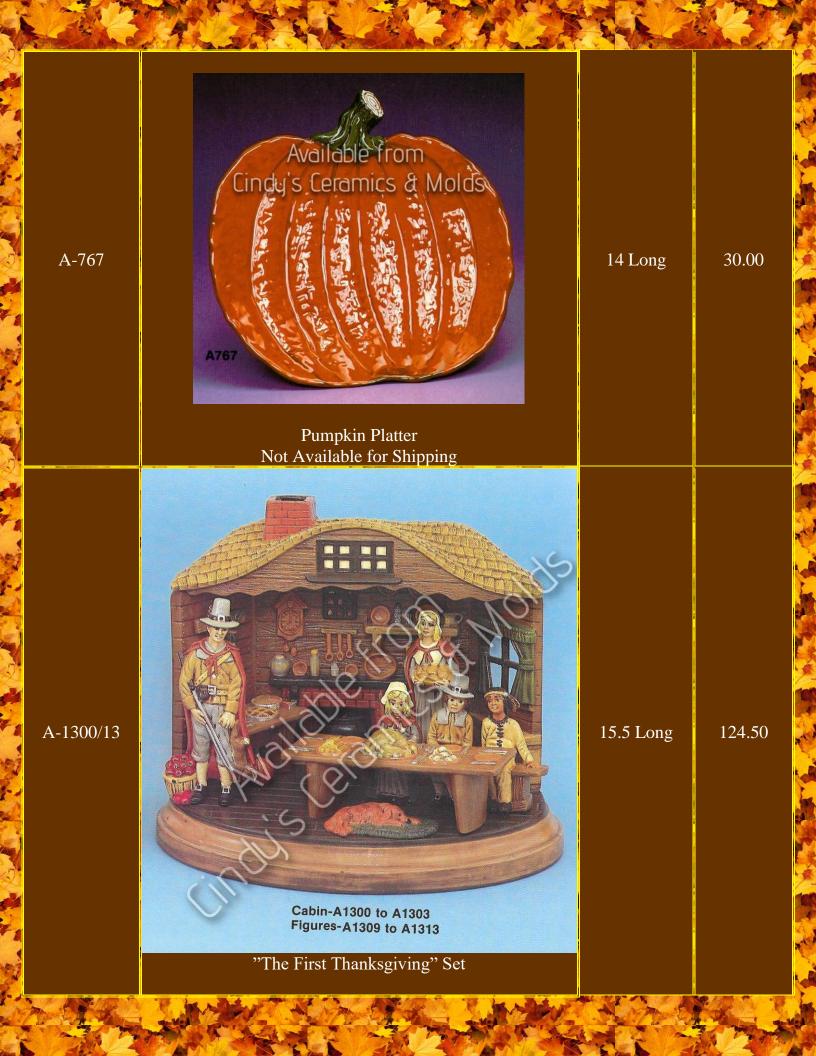

Thanksgiving & Fall





| Ren Charles | AT A DE TARA TAR                                                         | A Bar                                                                   | 240201  |
|-------------|--------------------------------------------------------------------------|-------------------------------------------------------------------------|---------|
| A-1300/3    | Santa's Workshop (Building & Base ONLY; see picture<br>above)            | 15.5 Long<br>(Base); 14<br>Wide<br>(Building);<br>14.125 Wide<br>(Roof) | 75.00   |
| A-1309      | Pie, Table, Pheasant, & Corn (see picture above)                         | 3.5 & 4 Long                                                            | 9.00    |
| A-1310      | Thanksgiving Dinner Table (see picture above)                            | 8.25 Lo