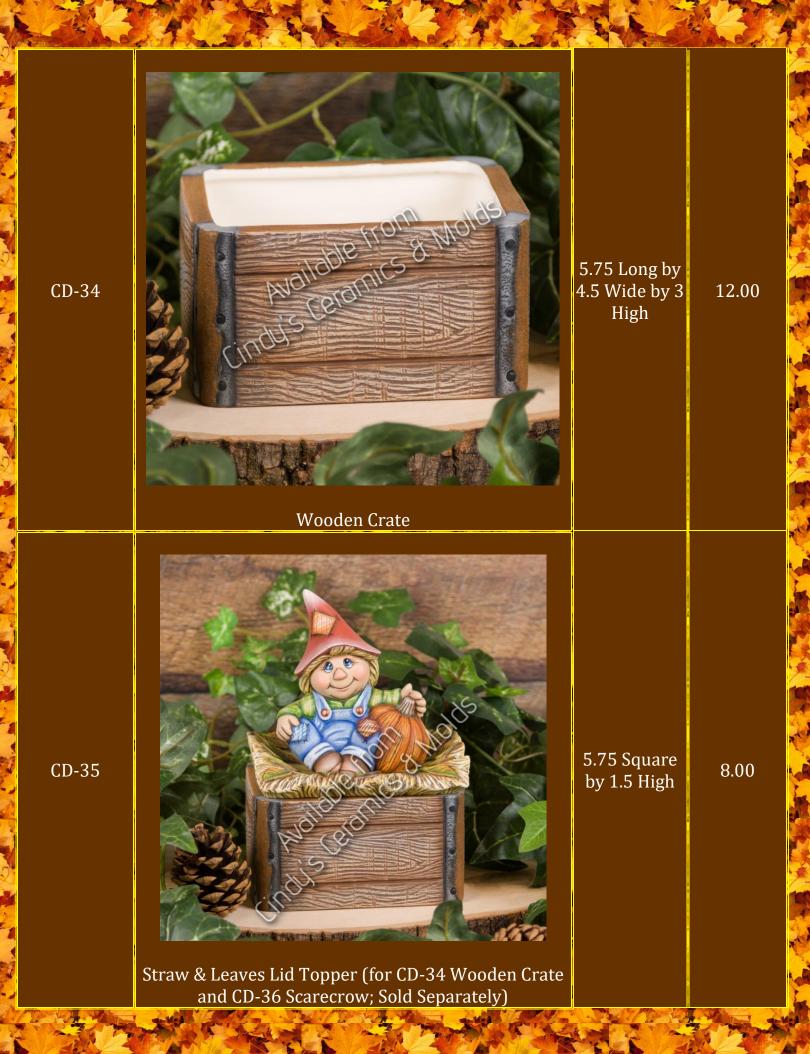

43.50

22.20

Large Plain Pumpkin (many designs available for cut-out at additional expense depending upon complexity)

J-2549/0

J-3022

Maple Leaf Bowl or Candleholder

Maple

10.00