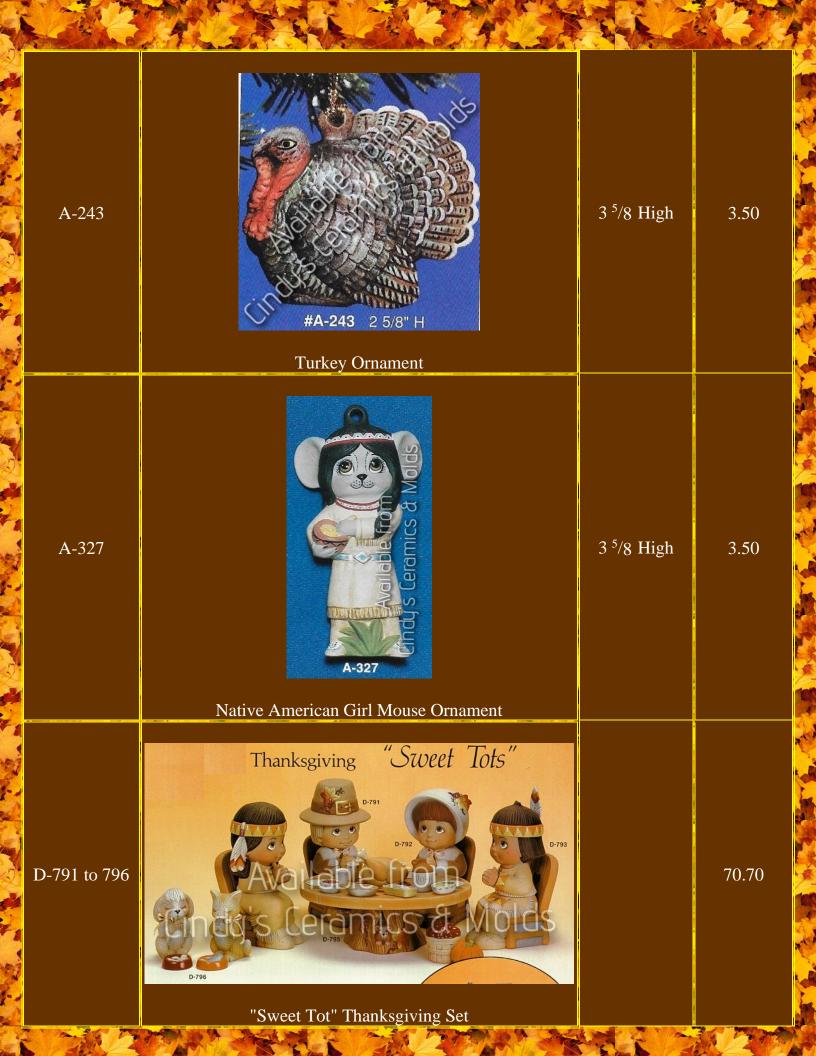

| 3 <sup>5</sup> /8 High | 3.50 |



| 3340                                | A stand the stand the stand                 | No al                  | Stad 1     |
|-------------------------------------|---------------------------------------------|------------------------|------------|
| D-791                               | "Sweet Tot" Pilgrim Boy                     | 7 Tall                 | 13.30      |
| D-792                               | "Sweet Tot" Pilgrim Girl                    | 7 Tall                 | 13.30      |
| D-793                               | "Sweet Tot" Indian Boy                      | 7 Tall                 | 13.30      |
| D-794                               | "Sweet Tot" Indian Girl                     | 7 Tall                 | 13.30      |
| D-795                               | Thanksgiving T