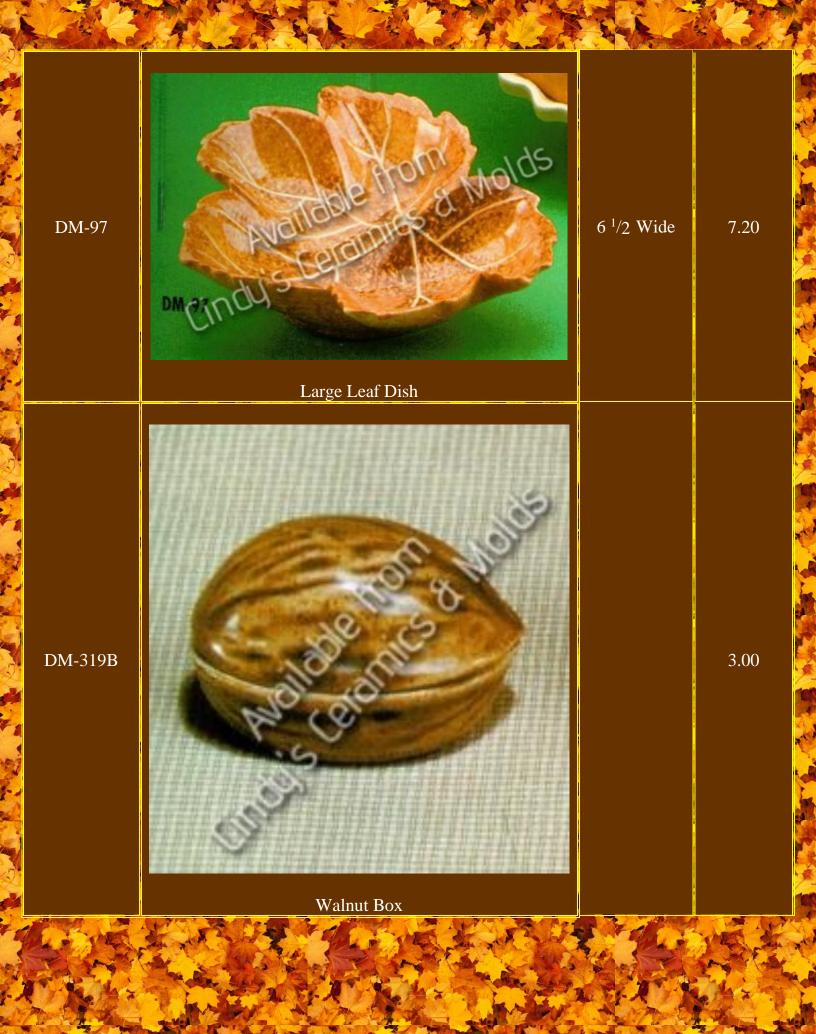

| D-1781   |                               | 5 <u>High</u>          | 11.50  |
|                                                                                                                                                                                                                                                                                                                                                             |          |                               |                        | 1      |













DM-600A/B

DM-768A

Thanksgiving Village Sill Sitter (Figurine Accessories sold Separately; Christmas Scene Shown above)



## Maximum of 2.625 Long

14 Wide

Figurines for Thanksgiving Village Sill Sitter (Village Sill Sitter sold Separately)

75.00

6.00





sold Separately)

S. A



Pumpkin Basket