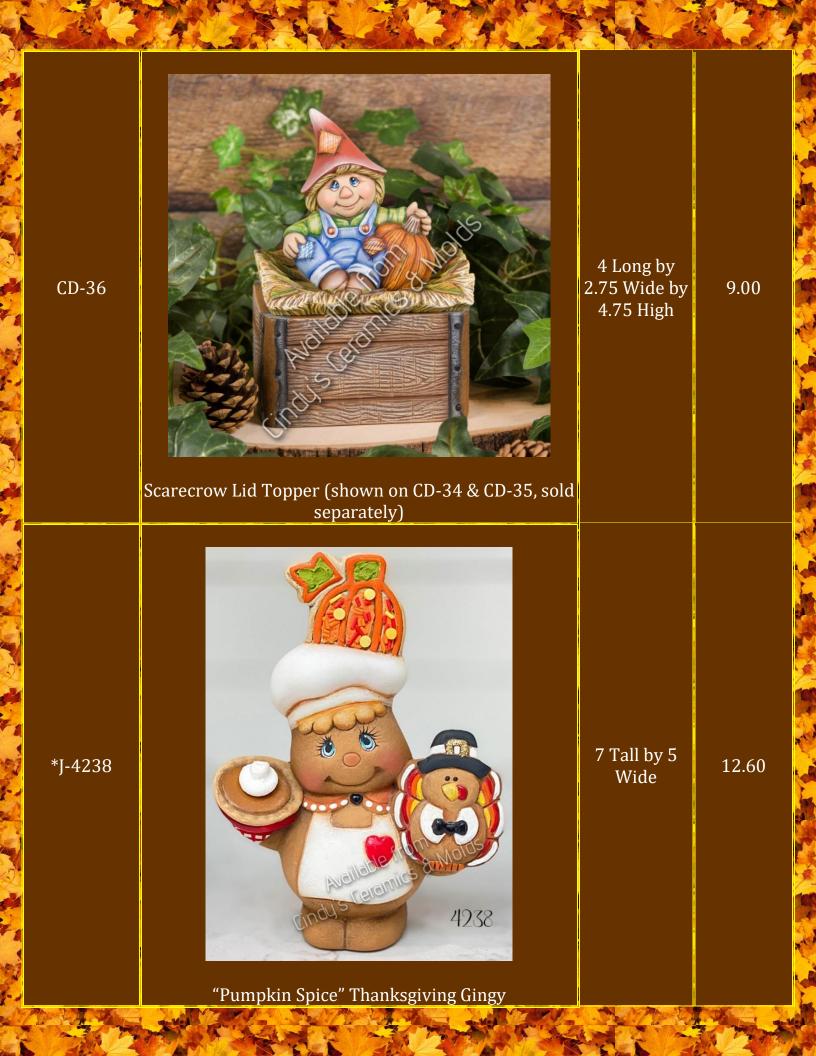

| 3340                                | A stand the stand the stand                 | No al                  | Stad 1     |
|-------------------------------------|---------------------------------------------|------------------------|------------|
| D-791                               | "Sweet Tot" Pilgrim Boy                     | 7 Tall                 | 13.30      |
| D-792                               | "Sweet Tot" Pilgrim Girl                    | 7 Tall                 | 13.30      |
| D-793                               | "Sweet Tot" Indian Boy                      | 7 Tall                 | 13.30      |
| D-794                               | "Sweet Tot" Indian Girl                     | 7 Tall                 | 13.30      |
| D-795                               | Thanksgiving Table, Turkey, & Bushel Basket | 8 <sup>3</sup> /4 Long | 13.30      |
| D-796                               | Thanksgiving Table Accessories & Pets       |                        | 7.90       |
| D-798                               | <image/> <caption></caption>                | 11 High                | 12.60      |
| D-820, 903,<br>904, 1016 to<br>1020 | <complex-block></complex-block>             |                        | 86.60      |
| D-820                               | Eight Baby Birds                            | 1 High                 | 6.50 (set) |
|                                     |                                             |                        |            |