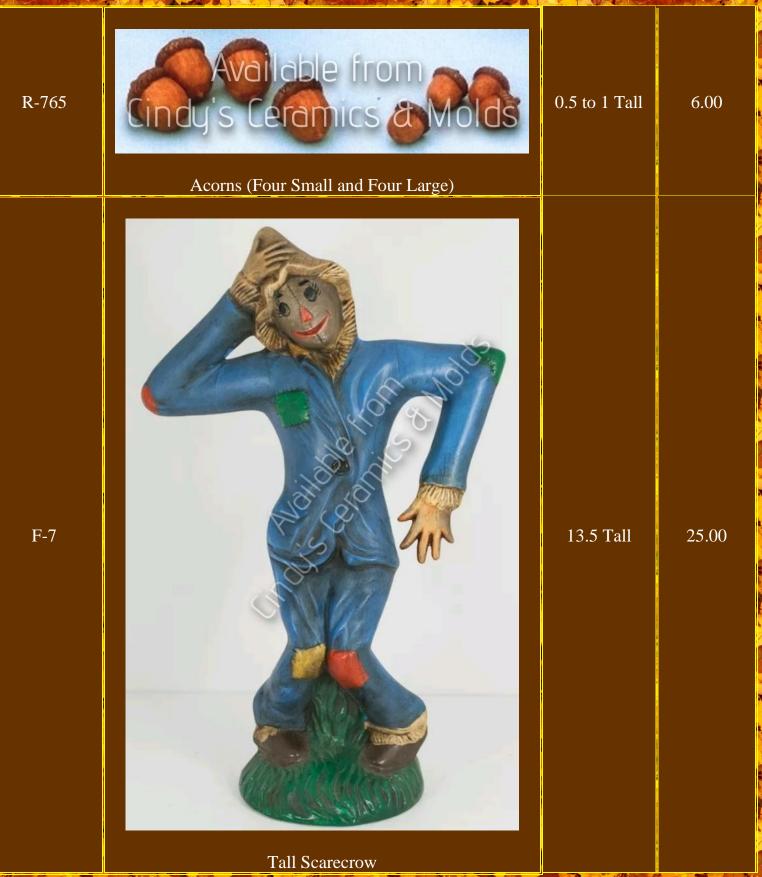

Scarecrow Light Please indicate whether you'd like stars cut out on hat, and whether you'd like the eyes and mouth cut out as well.

13 <sup>1</sup>/2 Tall by 11 <sup>1</sup>/4 Wide by 7 Deep

6<sup>1</sup>/2 Tall