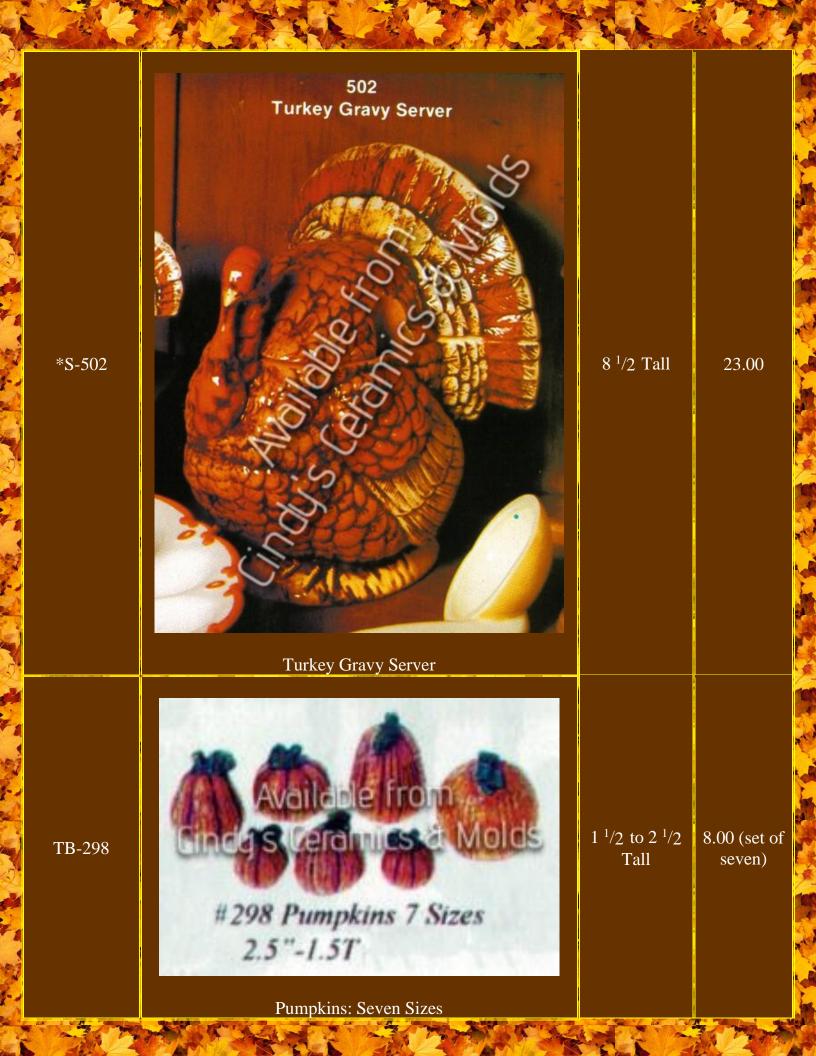

43.50

22.20

Large Plain Pumpkin (many designs available for cut-out at additional expense depending upon complexity)

J-2549/0

J-3022

Maple Leaf Bowl or Candleholder

Maple

10.00

Nan-185

Medium Plain Pumpkin (can be cut to accommodate battery-operated candles to light up!)

| A-230Image: Descent set of the |       |                                                                                                                                                                                                                                                                                                                                                                                                                                                                                                                                                                                                                                                                                                                                                                                                                                                                                                                                                                                                                                                                                                                                                                                                                                                                                                                                                                                                                                                                                                                                                                                                                                                                                                                                                                                                                                                                                                                                                                                                                                                                                                                                |                        |      |
|-------------------------------------------------------------------------------------------------------------------------------------------------------------------------------------------------------------------------------------------------------------------------------------------------------------------------------------------------------------------------------------------------------------------------------------------------------------------------------------------------------------------------------------------------------------------------------------------------------------------------------------------------------------------------------------------------------------------------------------------------------------------------------------------------------------------------------------------------------------------------------------------------------------------------------------------------------------------------------------------------------------------------------------------------------------------------------------------------------------------------------------------------------------------------------------------------------------------------------------------------------------------------------------------------------------------------------------------------------------------------------------------------------------------------------------------------------------------------------------------------------------------------------------------------------------------------------------------------------------------------------------------------------------------------------------------------------------------------------------------------------------------------------------------------------------------------------------------------------------------------------------------------------------------------------------------------------------------------------------------------------------------------------------------------------------------------------------------------------|-------|--------------------------------------------------------------------------------------------------------------------------------------------------------------------------------------------------------------------------------------------------------------------------------------------------------------------------------------------------------------------------------------------------------------------------------------------------------------------------------------------------------------------------------------------------------------------------------------------------------------------------------------------------------------------------------------------------------------------------------------------------------------------------------------------------------------------------------------------------------------------------------------------------------------------------------------------------------------------------------------------------------------------------------------------------------------------------------------------------------------------------------------------------------------------------------------------------------------------------------------------------------------------------------------------------------------------------------------------------------------------------------------------------------------------------------------------------------------------------------------------------------------------------------------------------------------------------------------------------------------------------------------------------------------------------------------------------------------------------------------------------------------------------------------------------------------------------------------------------------------------------------------------------------------------------------------------------------------------------------------------------------------------------------------------------------------------------------------------------------------------------------|------------------------|------|
| A-241Image: Displaying the state of the state | A-239 | A-239                                                                                                                                                                                                                                                                                                                                                                                                                                                                                                                                                                                                                                                                                                                                                                                                                                                                                                                                                                                                                                                                                                                                                                                                                                                                                                                                                                                                                                                                                                                                                                                                                                                                                                                                                                                                                                                                                                                                                                                                                                                                                                                          | 3 <sup>5</sup> /8 High | 3.50 |
|                                                                                                                                                                                                                                                                                                                                                                                                                                                                                                                                                                                                                                                                                                                                                                                                                                                                                                                                                                                                                                                                                                                                                                                                                                                                                                                                                                                                                                                                                                                                                                                                                                                                                                                                                                                                                                                                                                                                                                                                                                                                                                       | A-241 | State of the second sec | 3 <sup>5</sup> /8 High | 3.50 |
| Pilgrim Boy Mouse Ornament                                                                                                                                                                                                                                                                                                                                                                                                                                                                                                                                                                                                                                                                                                                                                                                                                                                                                                                                                                                                                                                                                                                                                                                                                                                                                                                                                                                                                                                                                                                                                                                                                                                                                                                                                                                                                                                                                                                                                                                                                                                                            | A-242 | Filgrim Boy Mouse Ornament                                                                                                                                                                                                                                                                                                                                                                                                                                                                                                                                                                                                                                                                                                                                                                                                                                                                                                                                                                                                                                                                                                                                                                                                                                                                                                                                                                                                                                                                                                                                                                                                                                                                                                                                                                                                                                                                                                                                                                                                                                                                                                     | 3 <sup>5</sup> /8 High | 3.50 |