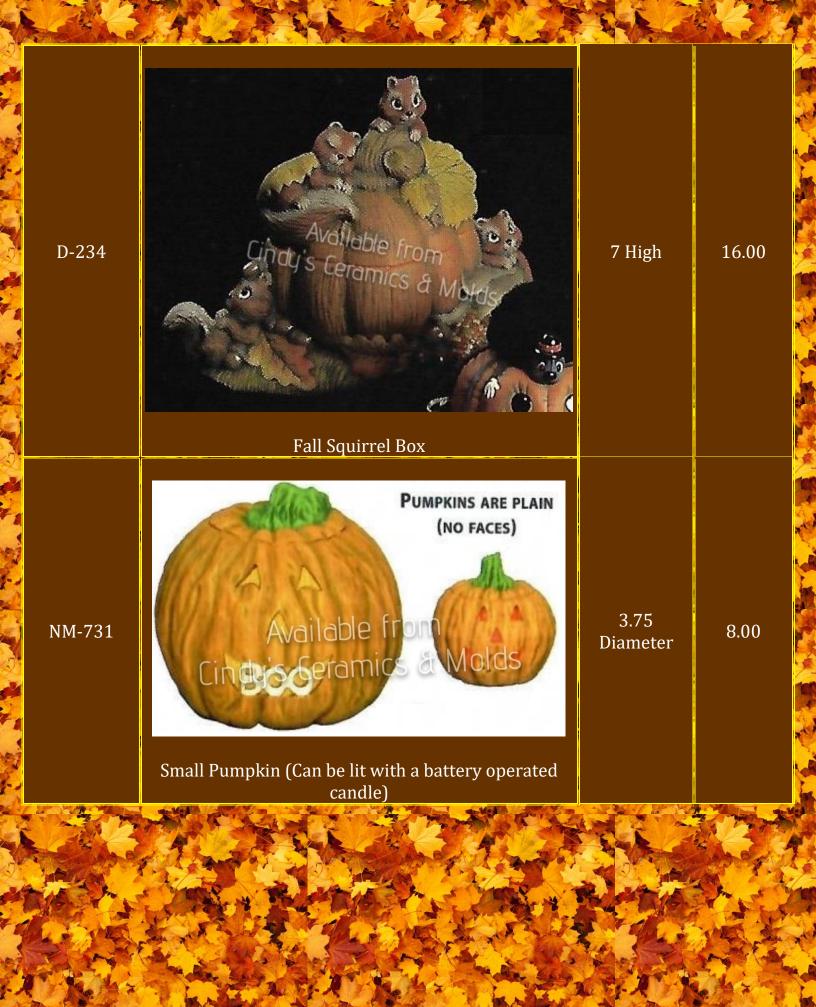

| 3340                                | A stand the stand the stand                 | No al                  | Stad 1     |
|-------------------------------------|---------------------------------------------|------------------------|------------|
| D-791                               | "Sweet Tot" Pilgrim Boy                     | 7 Tall                 | 13.30      |
| D-792                               | "Sweet Tot" Pilgrim Girl                    | 7 Tall                 | 13.30      |
| D-793                               | "Sweet Tot" Indian Boy                      | 7 Tall                 | 13.30      |
| D-794                               | "Sweet Tot" Indian Girl                     | 7 Tall                 | 13.30      |
| D-795                               | Thanksgiving Table, Turkey, & Bushel Basket | 8 <sup>3</sup> /4 Long | 13.30      |
| D-796                               | Thanksgiving Table Accessories & Pets       |                        | 7.90       |
| D-798                               | <image/> <caption></caption>                | 11 High                | 12.60      |
| D-820, 903,<br>904, 1016 to<br>1020 | <complex-block></complex-block>             |                        | 86.60      |
| D-820                               | Eight Baby Birds                            | 1 High                 | 6.50 (set) |
|                                     |                                             |                        |            |