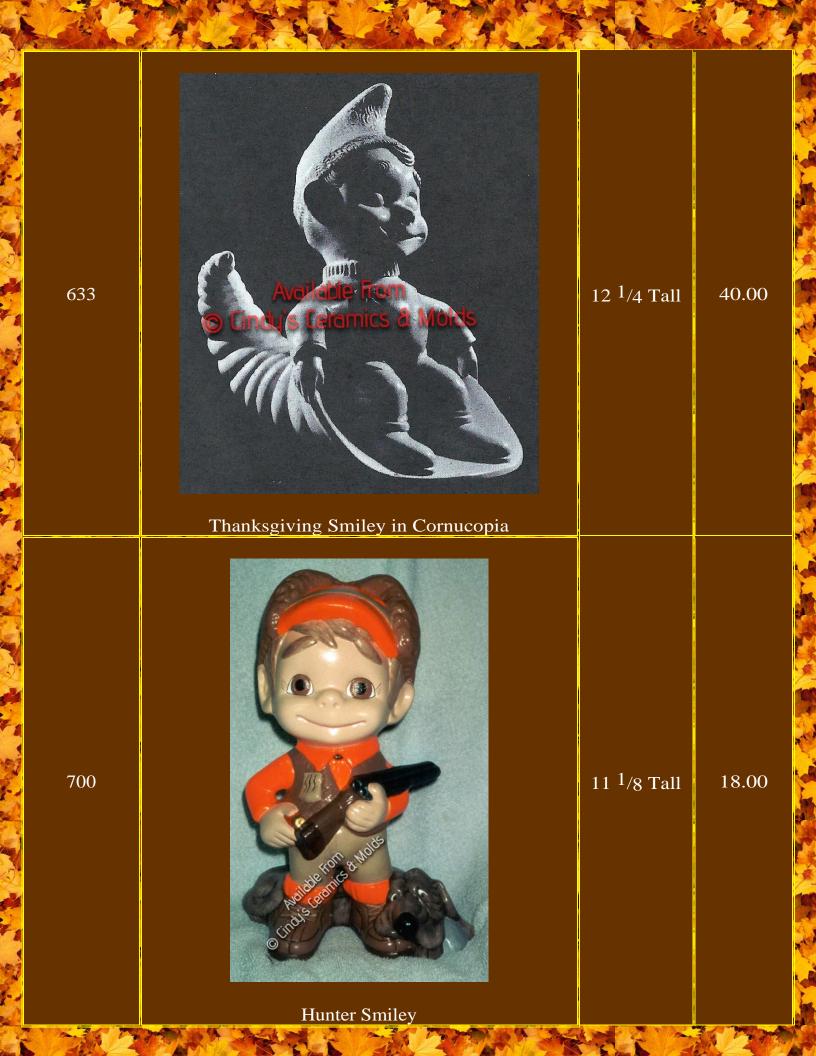

" Set (see picture above)                | 8.25 Long                                                               | 12.00   |
| A-1313      | Kettle & Three Pumpkins for "First Thanksgiving" Set (see picture above) |                                                                         | 6.00    |
| *G-79       | <image/> <image/> <section-header></section-header>                      | 5 <sup>1</sup> /2 Tall                                                  | 12.00   |
| SP CAN      | At CARD BAR AND                      | Ke Sol                                                                  | and the |
|             |                                                                          |                                                                         |         |























Scarecrow Light Please indicate whether you'd like stars cut out on hat, and whether you'd like the eyes and mouth cut out as well.



13 <sup>1</sup>/2 Tall by 11 <sup>1</sup>/4 Wide by 7 Deep

6<sup>1</sup>/2 Tall

43.50

22.20

Large Plain Pumpkin (many designs available for cut-out at additional expense depending upon complexity)

J-2549/0

J-3022











Maple Leaf Bowl or Candleholder

Maple





10.00

Nan-185

Medium Plain Pumpkin (can be cut to accommodate battery-operated candles to light up!)











| A-230Image: Descent set of the |       |