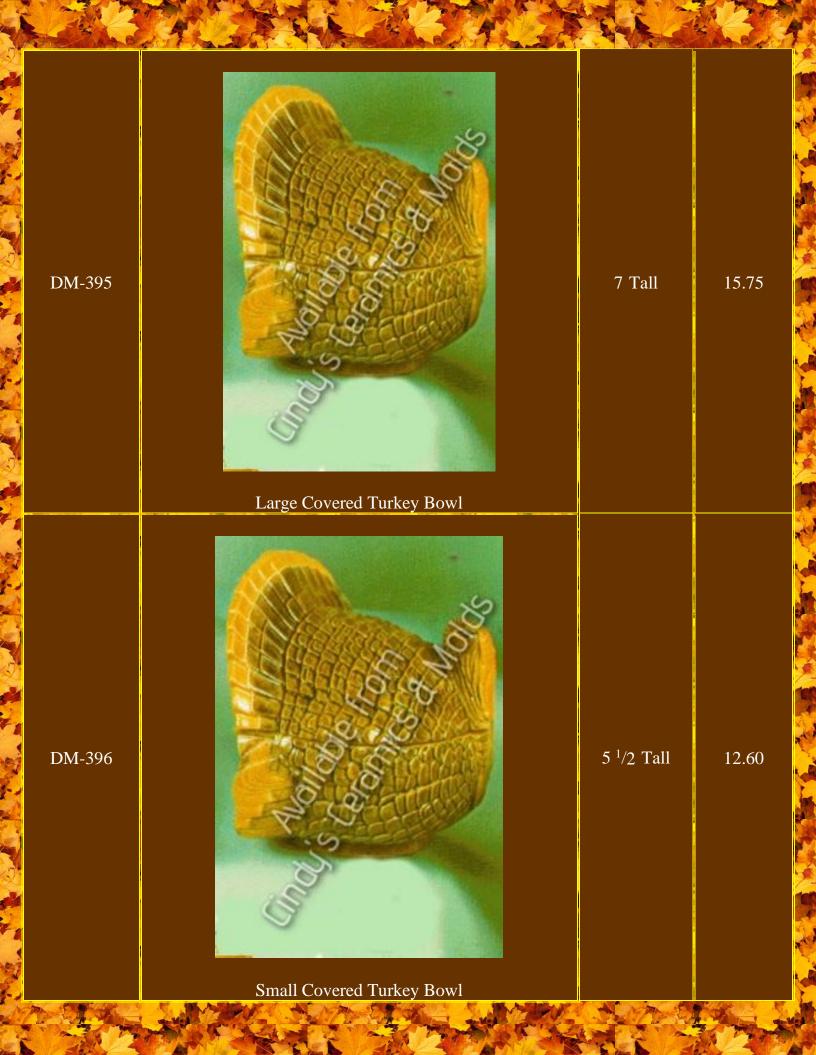

| 3340                                | A stand the stand the stand                 | No al                  | Stad 1     |
|-------------------------------------|---------------------------------------------|------------------------|------------|
| D-791                               | "Sweet Tot" Pilgrim Boy                     | 7 Tall                 | 13.30      |
| D-792                               | "Sweet Tot" Pilgrim Girl                    | 7 Tall                 | 13.30      |
| D-793                               | "Sweet Tot" Indian Boy                      | 7 Tall                 | 13.30      |
| D-794                               | "Sweet Tot" Indian Girl                     | 7 Tall                 | 13.30      |
| D-795                               | Thanksgiving Table, Turkey, & Bushel Basket | 8 <sup>3</sup> /4 Long | 13.30      |
| D-796                               | Thanksgiving Table Accessories & Pets       |                        | 7.90       |
| D-798                               | <image/> <caption></caption>                | 11 High                | 12.60      |
| D-820, 903,<br>904, 1016 to<br>1020 | <complex-block></complex-block>             |                        | 86.60      |
| D-820                               | Eight Baby Birds                            | 1 High                 | 6.50 (set) |
|                                     |                                             |                        |            |