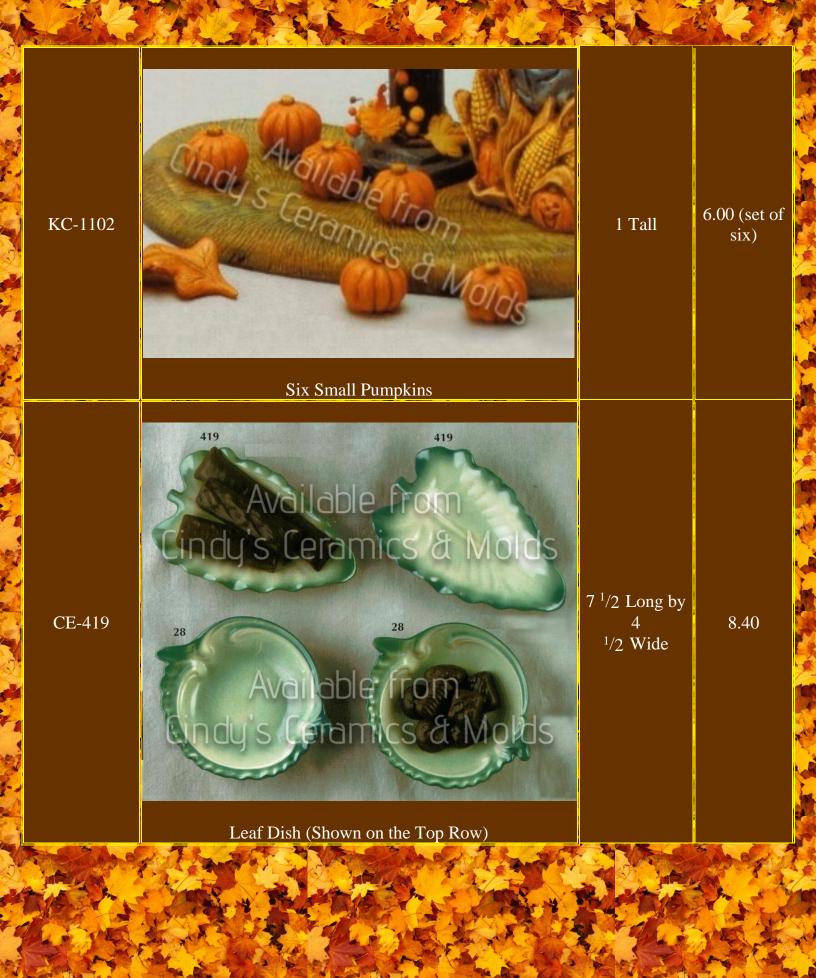

Ke Sol                                                                  | and the |
|             |                                                                          |                                                                         |         |























Scarecrow Light Please indicate whether you'd like stars cut out on hat, and whether you'd like the eyes and mouth cut out as well.



13 <sup>1</sup>/2 Tall by 11 <sup>1</sup>/4 Wide by 7 Deep

6<sup>1</sup>/2 Tall

43.50

22.20

Large Plain Pumpkin (many designs available for cut-out at additional expense depending upon complexity)

J-2549/0

J-3022











Maple Leaf Bowl or Candleholder

Maple





10.00

Nan-185

Medium Plain Pumpkin (can be cut to accommodate battery-operated candles to light up!)











| A-230Image: Descent set of the |       |