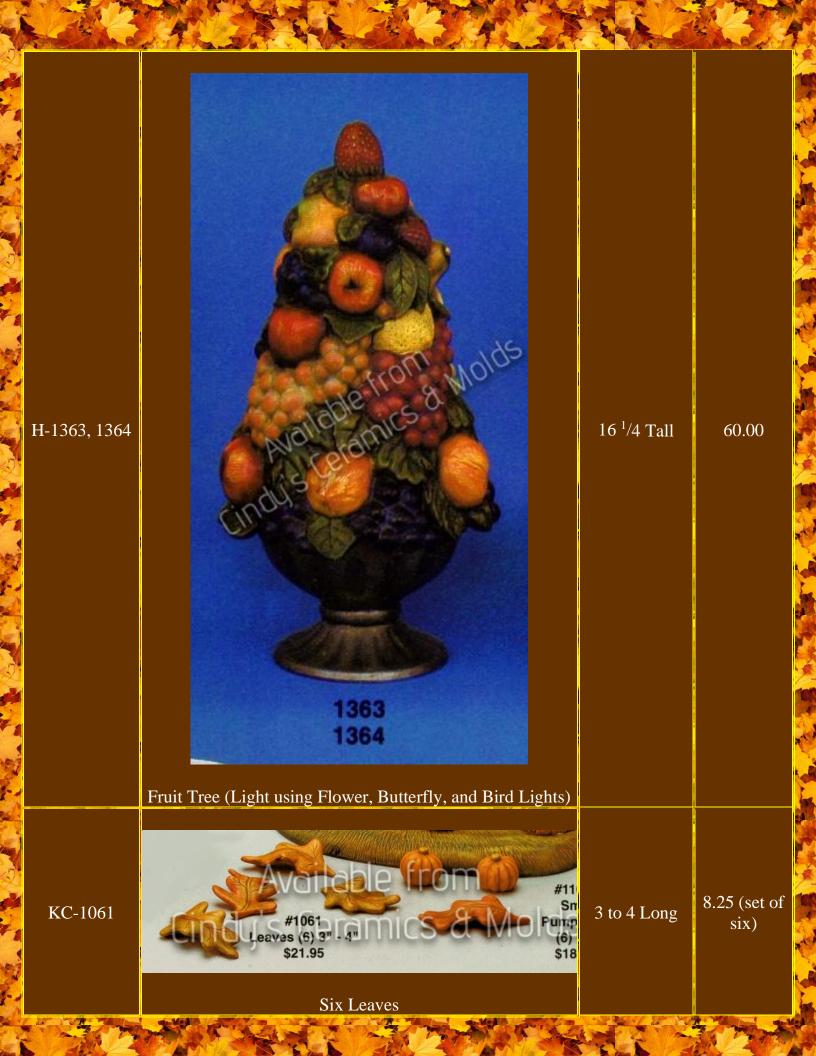

| Ke Sol                                                                  | and the |
|             |                                                                          |                                                                         |         |























Scarecrow Light Please indicate whether you'd like stars cut out on hat, and whether you'd like the eyes and mouth cut out as well.



13 <sup>1</sup>/2 Tall by 11 <sup>1</sup>/4 Wide by 7 Deep

6<sup>1</sup>/2 Tall

43.50

22.20

Large Plain Pumpkin (many designs available for cut-out at additional expense depending upon complexity)

J-2549/0

J-3022











Maple Leaf Bowl or Candleholder

Maple





10.00

Nan-185

Medium Plain Pumpkin (can be cut to accommodate battery-operated candles to light up!)











| A-230Image: Descent set of the |       |