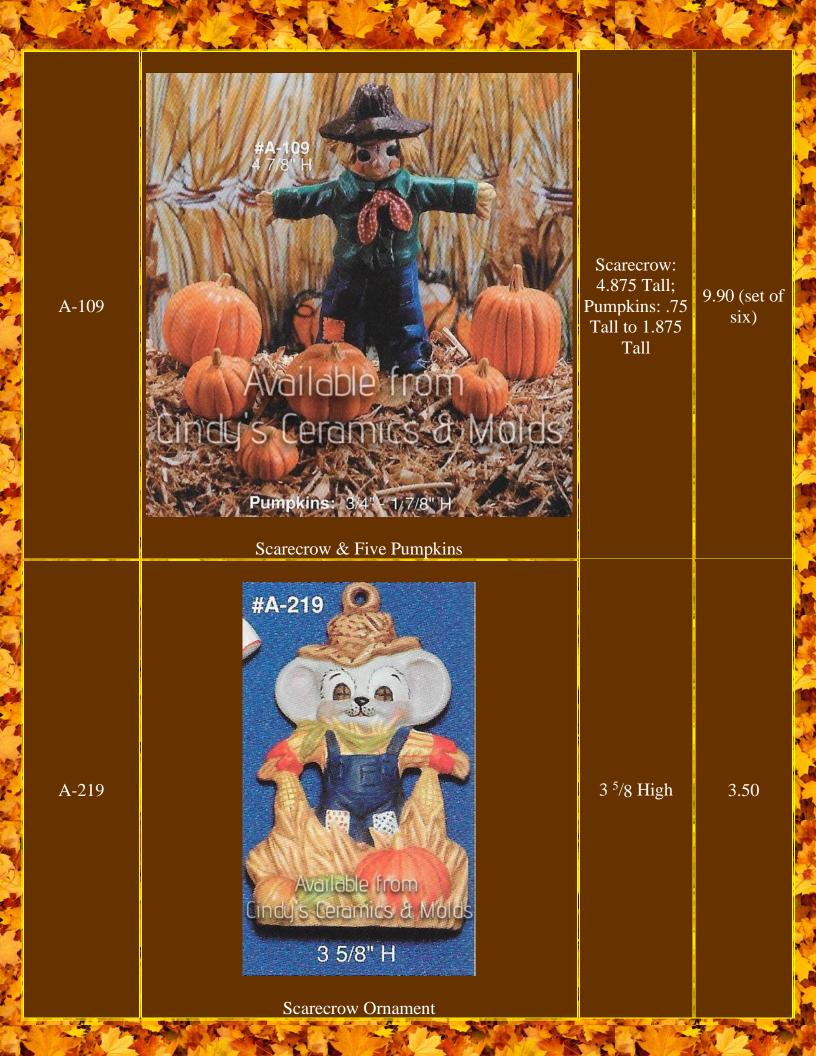

Sol                                                                  | and the |
|             |                                                                          |                                                                         |         |























Scarecrow Light Please indicate whether you'd like stars cut out on hat, and whether you'd like the eyes and mouth cut out as well.



13 <sup>1</sup>/2 Tall by 11 <sup>1</sup>/4 Wide by 7 Deep

6<sup>1</sup>/2 Tall

43.50

22.20

Large Plain Pumpkin (many designs available for cut-out at additional expense depending upon complexity)

J-2549/0

J-3022











Maple Leaf Bowl or Candleholder

Maple





10.00

Nan-185

Medium Plain Pumpkin (can be cut to accommodate battery-operated candles to light up!)











| A-230Image: Descent set of the |       |