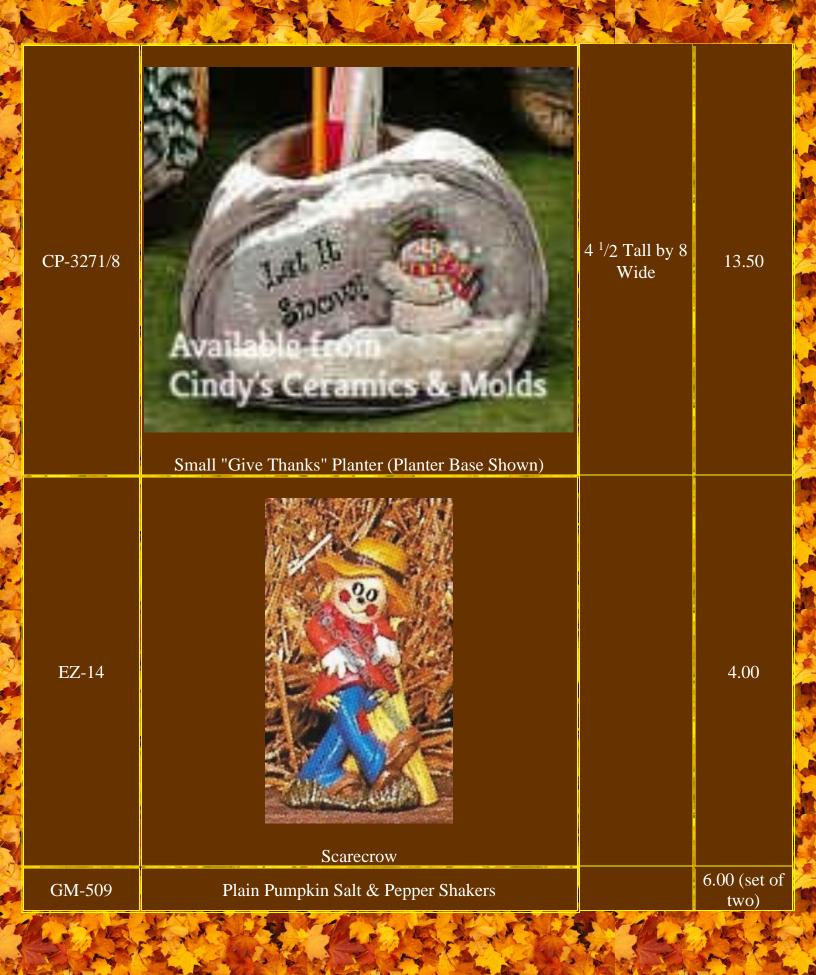

Scarecrow Light Please indicate whether you'd like stars cut out on hat, and whether you'd like the eyes and mouth cut out as well.

13 <sup>1</sup>/2 Tall by 11 <sup>1</sup>/4 Wide by 7 Deep

6<sup>1</sup>/2 Tall