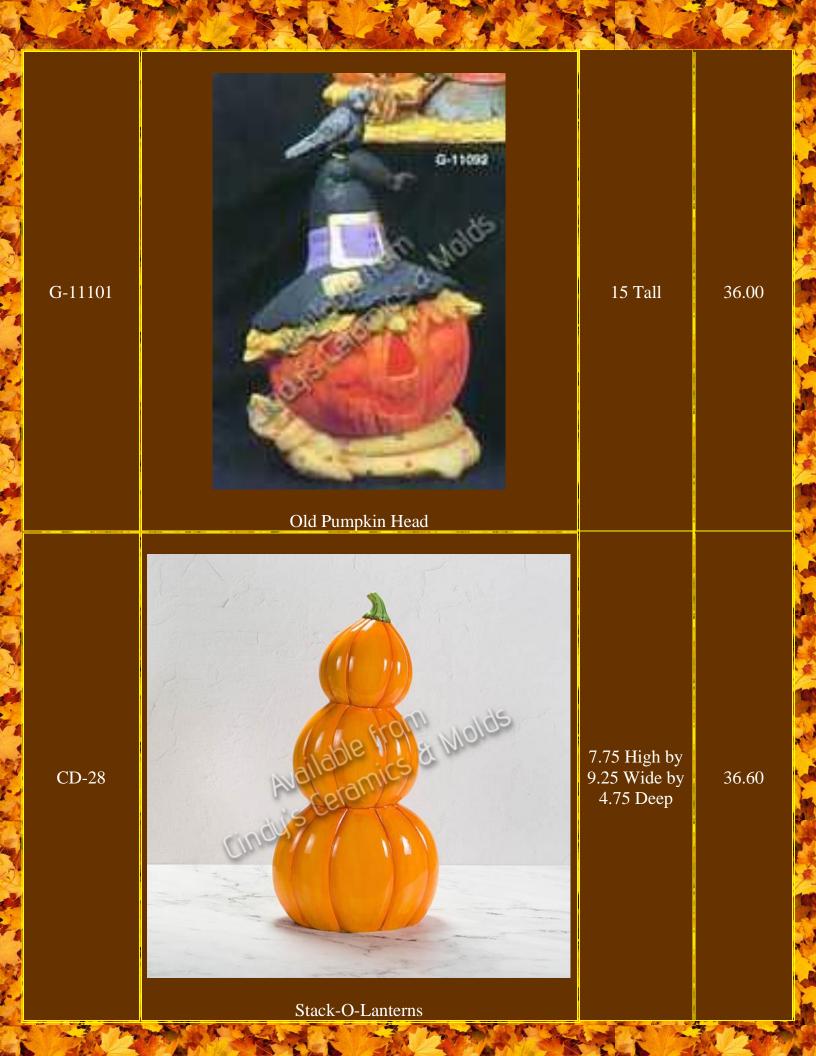

giving" Set (see picture above)                | 8.25 Long                                                               | 12.00   |
| A-1313      | Kettle & Three Pumpkins for "First Thanksgiving" Set (see picture above) |                                                                         | 6.00    |
| *G-79       | <image/> <image/> <section-header></section-header>                      | 5 <sup>1</sup> /2 Tall                                                  | 12.00   |
| SP CAN      | At CARD BAR AND                      | Ke Sol                                                                  | and the |
|             |                                                                          |                                                                         |         |























Scarecrow Light Please indicate whether you'd like stars cut out on hat, and whether you'd like the eyes and mouth cut out as well.



13 <sup>1</sup>/2 Tall by 11 <sup>1</sup>/4 Wide by 7 Deep

6<sup>1</sup>/2 Tall

43.50

22.20

Large Plain Pumpkin (many designs available for cut-out at additional expense depending upon complexity)

J-2549/0

J-3022











Maple Leaf Bowl or Candleholder

Maple





10.00

Nan-185

Medium Plain Pumpkin (can be cut to accommodate battery-operated candles to light up!)











| A-230Image: Descent set of the |       |