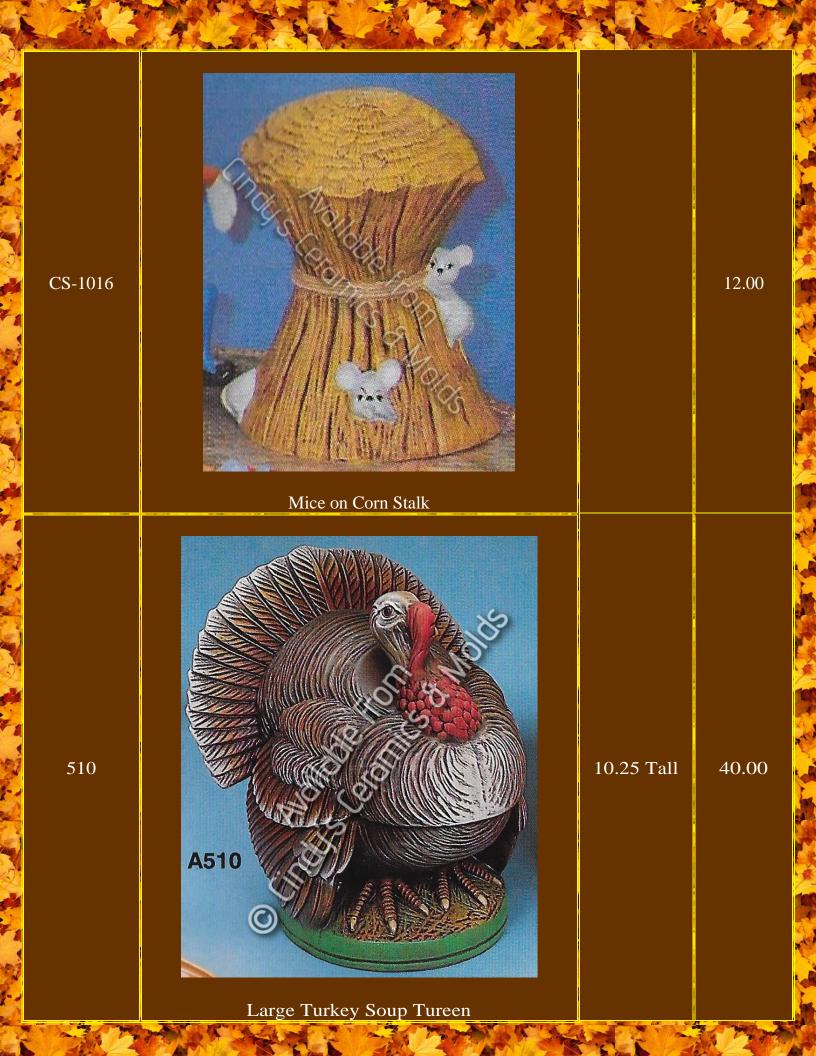

ving" Set (see picture above)                | 8.25 Long                                                               | 12.00   |
| A-1313      | Kettle & Three Pumpkins for "First Thanksgiving" Set (see picture above) |                                                                         | 6.00    |
| *G-79       | <image/> <image/> <section-header></section-header>                      | 5 <sup>1</sup> /2 Tall                                                  | 12.00   |
| SP CAN      | At CARD BAR AND                      | Ke Sol                                                                  | and the |
|             |                                                                          |                                                                         |         |























Scarecrow Light Please indicate whether you'd like stars cut out on hat, and whether you'd like the eyes and mouth cut out as well.



13 <sup>1</sup>/2 Tall by 11 <sup>1</sup>/4 Wide by 7 Deep

6<sup>1</sup>/2 Tall

43.50

22.20

Large Plain Pumpkin (many designs available for cut-out at additional expense depending upon complexity)

J-2549/0

J-3022











Maple Leaf Bowl or Candleholder

Maple





10.00

Nan-185

Medium Plain Pumpkin (can be cut to accommodate battery-operated candles to light up!)











| A-230Image: Descent set of the |       |