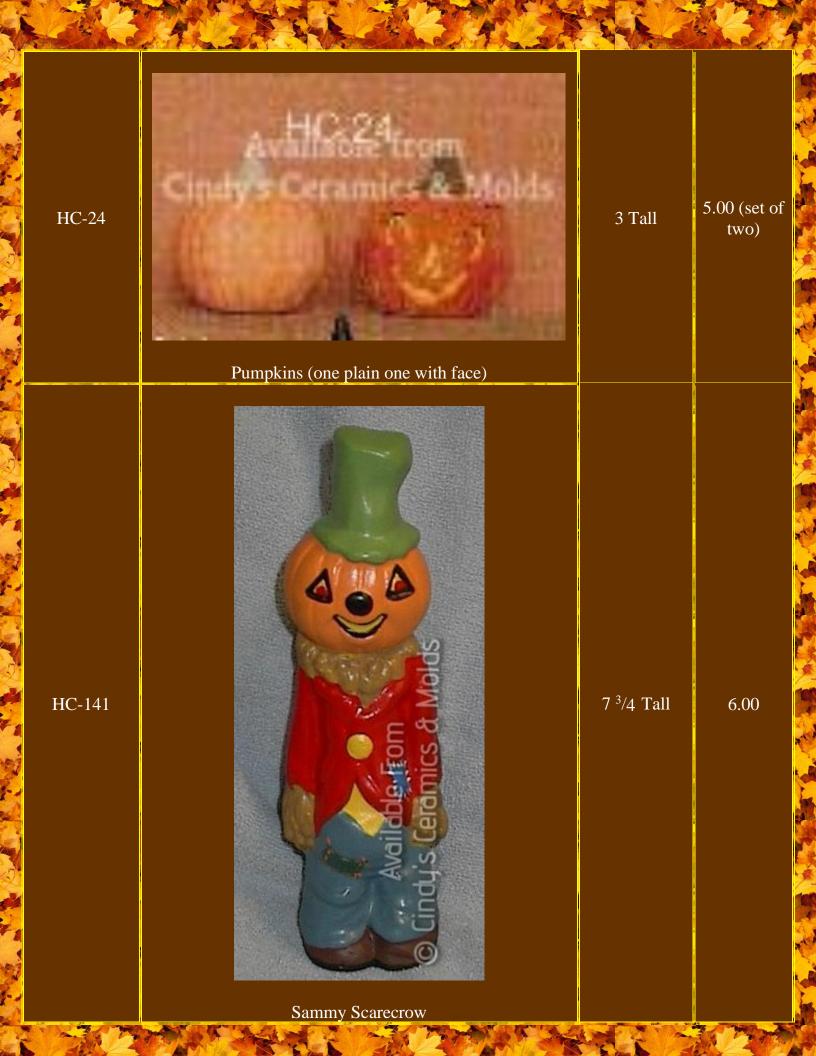

(see picture above)                | 8.25 Long                                                               | 12.00   |
| A-1313      | Kettle & Three Pumpkins for "First Thanksgiving" Set (see picture above) |                                                                         | 6.00    |
| *G-79       | <image/> <image/> <section-header></section-header>                      | 5 <sup>1</sup> /2 Tall                                                  | 12.00   |
| SP CAN      | At CARD BAR AND                      | Ke Sol                                                                  | and the |
|             |                                                                          |                                                                         |         |























Scarecrow Light Please indicate whether you'd like stars cut out on hat, and whether you'd like the eyes and mouth cut out as well.



13 <sup>1</sup>/2 Tall by 11 <sup>1</sup>/4 Wide by 7 Deep

6<sup>1</sup>/2 Tall

43.50

22.20

Large Plain Pumpkin (many designs available for cut-out at additional expense depending upon complexity)

J-2549/0

J-3022











Maple Leaf Bowl or Candleholder

Maple





10.00

Nan-185

Medium Plain Pumpkin (can be cut to accommodate battery-operated candles to light up!)











| A-230Image: Descent set of the |       |