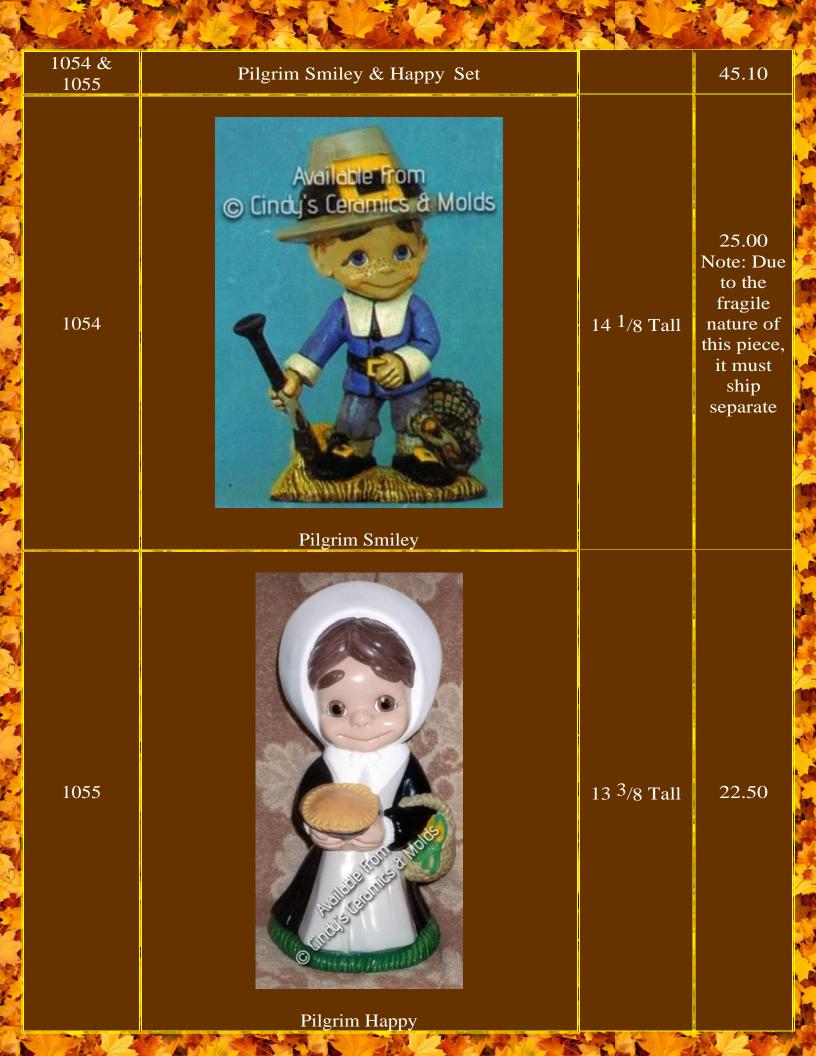

Set (see picture above)                | 8.25 Long                                                               | 12.00   |
| A-1313      | Kettle & Three Pumpkins for "First Thanksgiving" Set (see picture above) |                                                                         | 6.00    |
| *G-79       | <image/> <image/> <section-header></section-header>                      | 5 <sup>1</sup> /2 Tall                                                  | 12.00   |
| SP CAN      | At CARD BAR AND                      | Ke Sol                                                                  | and the |
|             |                                                                          |                                                                         |         |























Scarecrow Light Please indicate whether you'd like stars cut out on hat, and whether you'd like the eyes and mouth cut out as well.



13 <sup>1</sup>/2 Tall by 11 <sup>1</sup>/4 Wide by 7 Deep

6<sup>1</sup>/2 Tall

43.50

22.20

Large Plain Pumpkin (many designs available for cut-out at additional expense depending upon complexity)

J-2549/0

J-3022











Maple Leaf Bowl or Candleholder

Maple





10.00

Nan-185

Medium Plain Pumpkin (can be cut to accommodate battery-operated candles to light up!)











| A-230Image: Descent set of the |       |