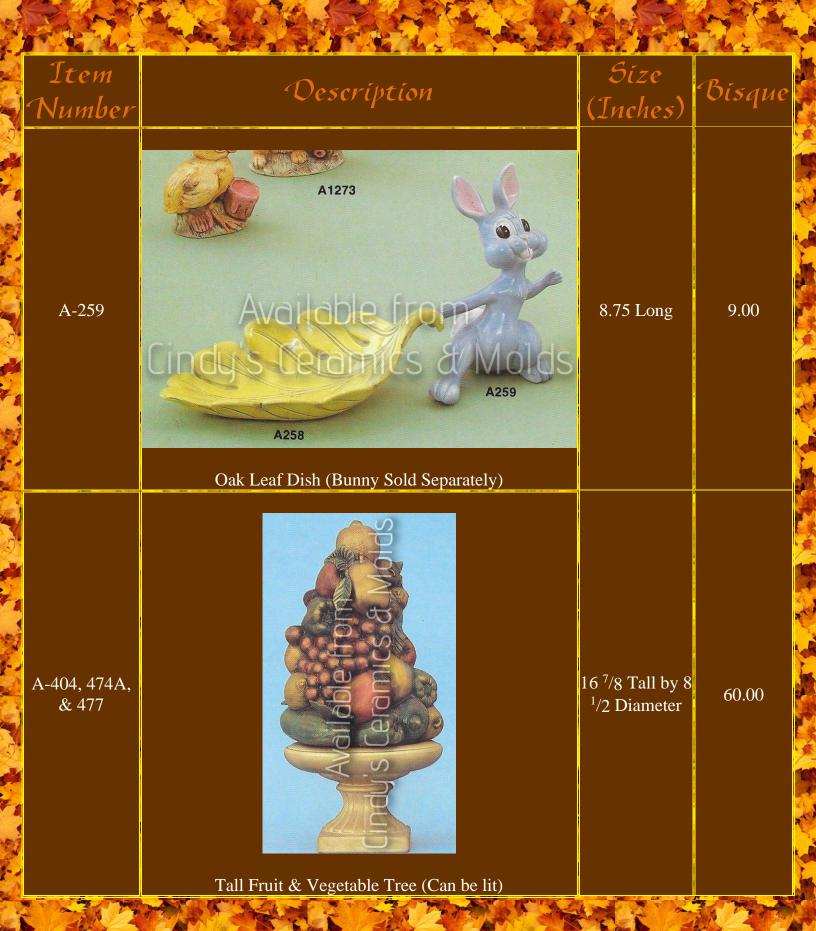

Thanksgiving & Fall





| Ren Charles | AT A DE TARA TAR                                                         | A Bar                                                                   | 240201  |
|-------------|--------------------------------------------------------------------------|-------------------------------------------------------------------------|---------|
| A-1300/3    | Santa's Workshop (Building & Base ONLY; see picture<br>above)            | 15.5 Long<br>(Base); 14<br>Wide<br>(Building);<br>14.125 Wide<br>(Roof) | 75.00   |
| A-1309      | Pie, Table, Pheasant, & Corn (see picture above)                         | 3.5 & 4 Long                                                            | 9.00    |
| A-1310      | Thanksgiving Dinner Table (see picture above)                            | 8.25