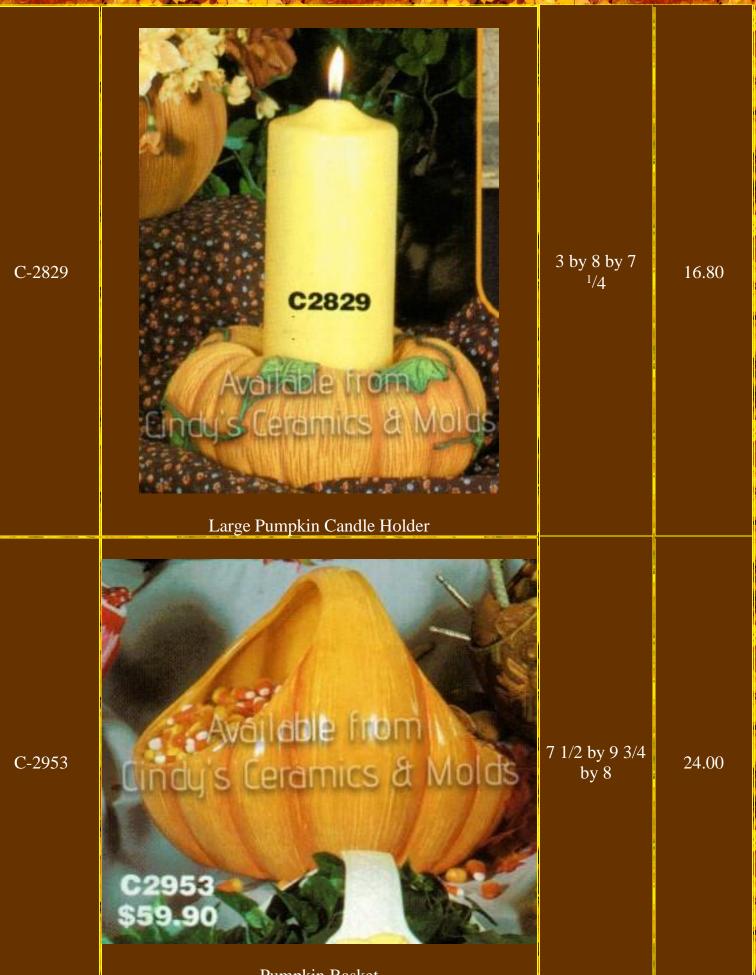

## Maximum of 2.625 Long

14 Wide

Figurines for Thanksgiving Village Sill Sitter (Village Sill Sitter sold Separately)

75.00

6.00

sold Separately)

S. A

Pumpkin Basket