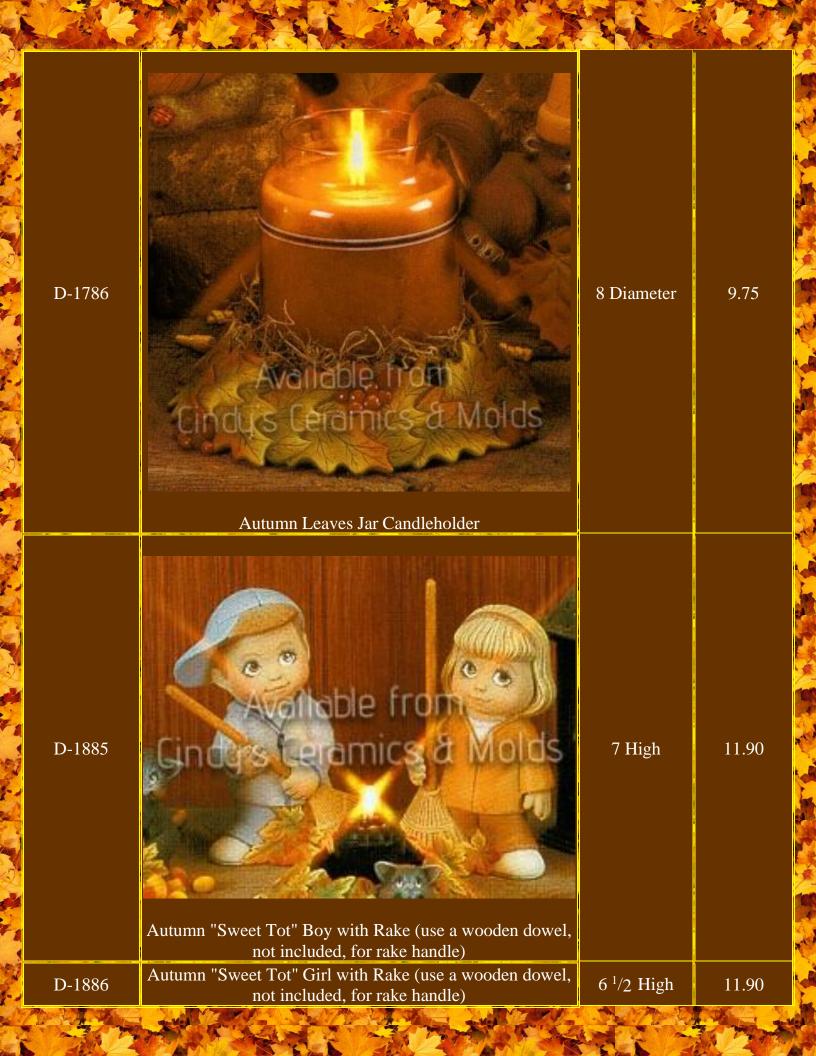

| D-1781   |                               | 5 <u>High</u>          | 11.50  |
|                                                                                                                                                                                                                                                                                                                                                             |          |                               |                        | 1      |













DM-600A/B

DM-768A

Thanksgiving Village Sill Sitter (Figurine Accessories sold Separately; Christmas Scene Shown above)



## Maximum of 2.625 Long

14 Wide

Figurines for Thanksgiving Village Sill Sitter (Village Sill Sitter sold Separately)

75.00

6.00





sold Separately)

S. A



Pumpkin Basket