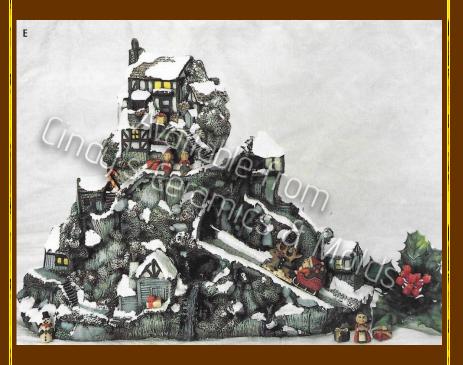

DM-600A/B

DM-768A

Thanksgiving Village Sill Sitter (Figurine Accessories sold Separately; Christmas Scene Shown above)

## Maximum of 2.625 Long

14 Wide

Figurines for Thanksgiving Village Sill Sitter (Village Sill Sitter sold Separately)

75.00

6.00

sold Separately)

S. A

Pumpkin Basket