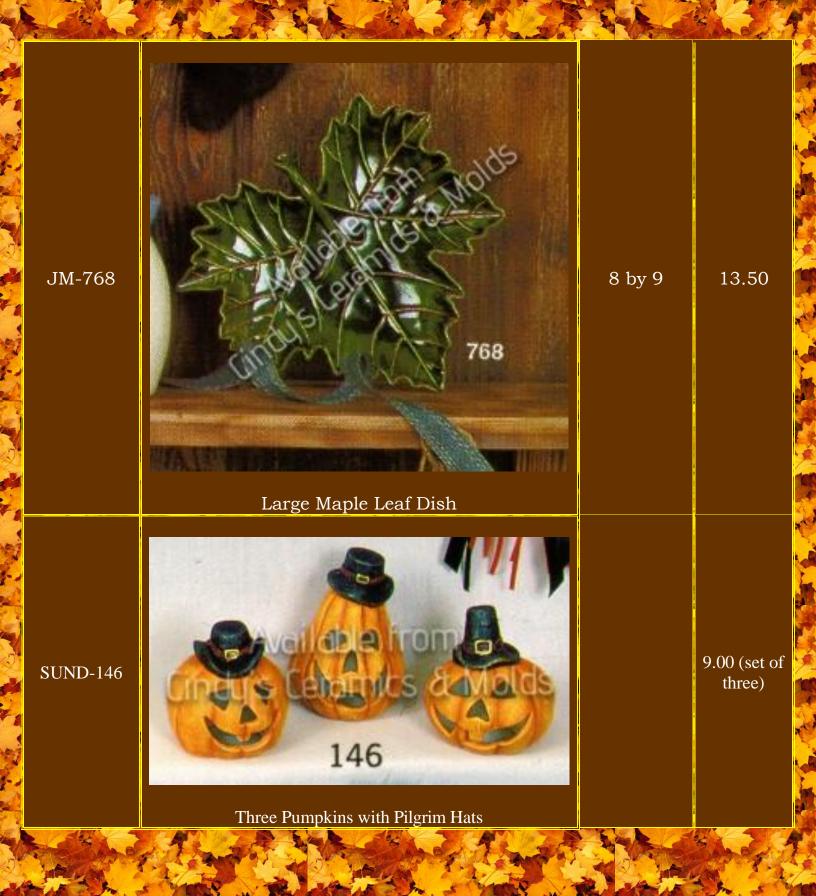

43.50

22.20

Large Plain Pumpkin (many designs available for cut-out at additional expense depending upon complexity)

J-2549/0

J-3022

Maple Leaf Bowl or Candleholder

Maple

10.00