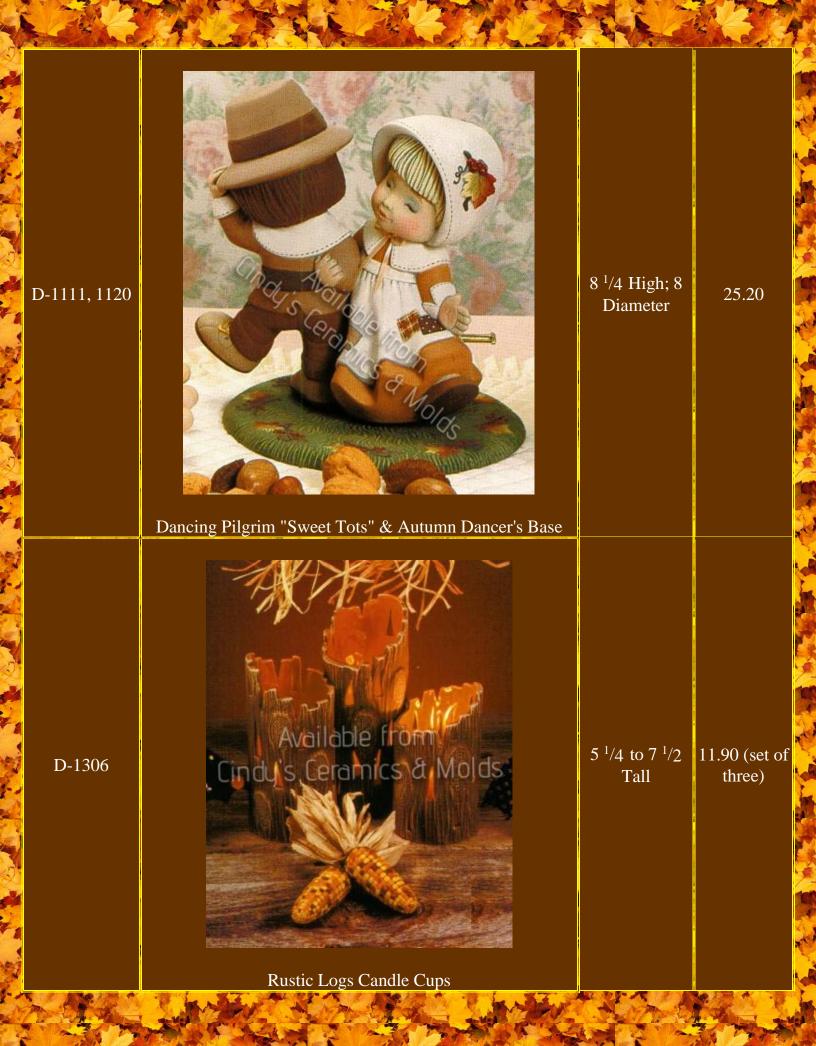

/4 Tall | 15.50              |
| D-1019    | Pumpkins in Wagon                                                                                              | 7 Tall                 | 9.75               |
| D-1020    | Pumpkin Patch Accessories                                                                                      | 5 Tall                 | 9.75               |
| D-1092    | <image/> <text></text>                                                                                         | 3 1/2 High             | 9.00               |
| D-1094    | Autumn Leaves Bowl (shown in picture above)                                                                    | 8 Diameter             | 13.70              |
|           | The second s | a ro                   |                    |



|           | ATTO AND       | disting 2 at the set of the 2 at                                                                                                                                                                                                                                                                                                                                                                                                                                                                                                                                                                                                                                                                             |                        | Charles Barter |
|-----------|----------------|--------