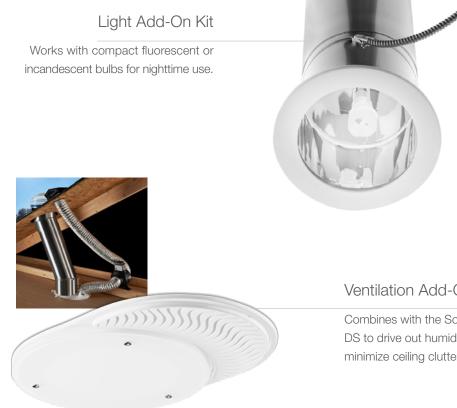

#### Decorative Fixtures and Add-Ons

Form and function combine for optimal daylight diffusion with:

- Solatube Decorative Fixtures
- Ventilation, dimmer and nighttime lighting options
- Available in round or square

## Add-ons

Whether you want more control over your lighting or added functionality like ventilation, Solatube provides the accessories you need to get the most from your Daylighting Systems.

#### Ventilation Add-On Kit

Combines with the Solatube 160 DS to drive out humidity and minimize ceiling clutter.

### Daylight Dimmer

Easily controls the amount of daylight entering a room with the convenience of a switch.