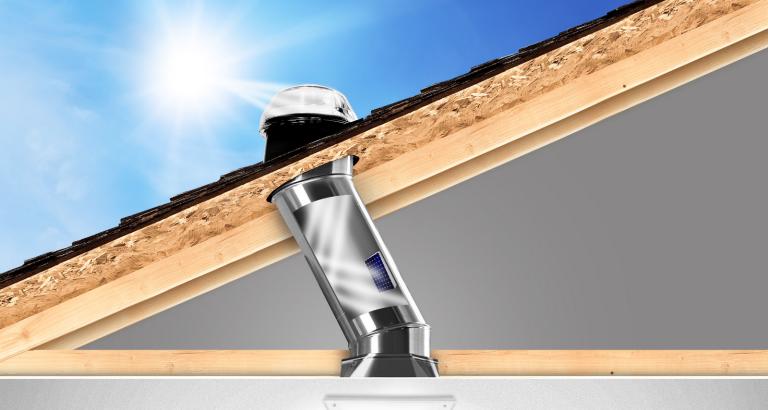

# Natural Light. Brilliant Technology.

### Capture

#### Raybender<sup>®</sup> 3000 Technology

A patented daylight-capturing dome lens that:

- Redirects low-angle sunlight for maximum light capture
- Provides consistent daylighting throughout the day
- Rejects overpowering summer midday sunlight

#### LightTracker<sup>™</sup> Reflector

An innovative in-dome reflector that:

- Redirects low-angle winter sunlight for maximum light capture
- Increases light input for greater light output
- Delivers year-round performance

# Transfer

## Spectralight<sup>®</sup> Infinity Tubing

Tubing made of the world's most reflective material that:

- Delivers 99.7%\* specular reflectivity for maximum sunlight transfer
- Provides the purest color rendition possible so colors are truer, brighter
- Allows for run lengths over 30 feet to deliver sunlight to lower floors

Integrated Solar Electric Technology

- Photovoltaic panel collects solar energy
- Stored energy powers the NightLight, which automatically turns on at night

## Deliver

#### Decorative Fixtures and Add-Ons

Form and function combine for optimal daylight diffusion with:

- Solatube Decorative Fixtures
- Ventilation, dimmer and nighttime lighting options
- Available in round or square