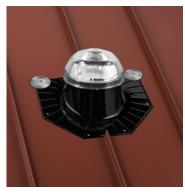

Integrated Solar Electric Technology

- Photovoltaic panel collects solar energy
- Stored energy powers the NightLight, which automatically turns on at night

## NEW Integrated Solar NightLight Models

Includes NightLight & Tax Credit Available in both round and square Tube Size (diameter): 14 in. Potential Tube Length: 30 ft+ (9 m+) Room Recommendations: kitchen, family room, master bath, large entry, or any large rooms

> Solar-powered smart NightLight

Includes NightLight & Tax Credit Available in both round and square Tube Size (diameter): 10 in. Potential Tube Length: 20 ft+ (6 m+) Room Recommendations: bathroom, laundry, closet, hall, or in multiples for larger rooms

## Light Your Night. Lighten Your Taxes.

Now, Solatube Daylighting Systems come with our integrated, Solar Electric NightLight that automatically emits a soft glow after dark. Plus, this system yields a 30% federal tax credit on system and installation costs.