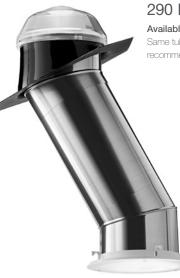

# Transfer

## Spectralight<sup>®</sup> Infinity Tubing

Tubing made of the world's most reflective material that:

- Delivers 99.7%\* specular reflectivity for maximum sunlight transfer
- Provides the purest color rendition possible so colors are truer, brighter
- Allows for run lengths over 30 feet to deliver sunlight to lower floors

## Flashings for All Roof Types

Fabricated as a single, seamless piece to ensure leakproof performance, flashing kits are available for all roof types and pitches.

Shake

Shingle

Flat Tile

Slate

Spanish Tile