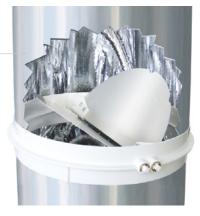

#### Raybender<sup>®</sup> 3000 Technology

A patented daylight-capturing dome lens that:

- Redirects low-angle sunlight for maximum light capture
- Provides consistent daylighting throughout the day
- Rejects overpowering summer midday sunlight

#### LightTracker<sup>™</sup> Reflector

An innovative in-dome reflector that:

- Redirects low-angle winter sunlight for maximum light capture
- Increases light input for greater light output
- Delivers year-round performance

## Spectralight<sup>®</sup> Infinity Tubing

Tubing made of the world's most reflective material that:

- Delivers 99.7%\* specular reflectivity for maximum sunlight transfer
- Provides the purest color rendition possible so colors are truer, brighter
- Allows for run lengths over 30 feet to deliver sunlight to lower floors