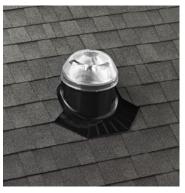

## Flashings for All Roof Types

Fabricated as a single, seamless piece to ensure leakproof performance, flashing kits are available for all roof types and pitches.

Shake

Shingle

Flat Tile

Slate

Spanish Tile