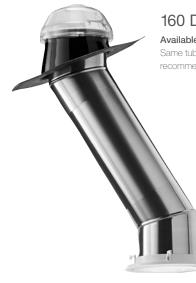

#### 290 DS

Available in both round and square Same tube size, length and room recommendation as the 290 ISn

#### 160 DS Available in both round and square

Same tube size, length and room recommendation as the 160 ISn