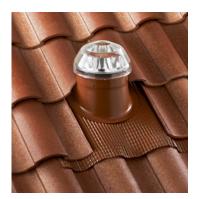

## Flashings for All Roof Types

Fabricated as a single, seamless piece to ensure leakproof performance, flashing kits are available for all roof types and pitches.

Shake

Shingle

Flat Tile

Slate

Spanish Tile