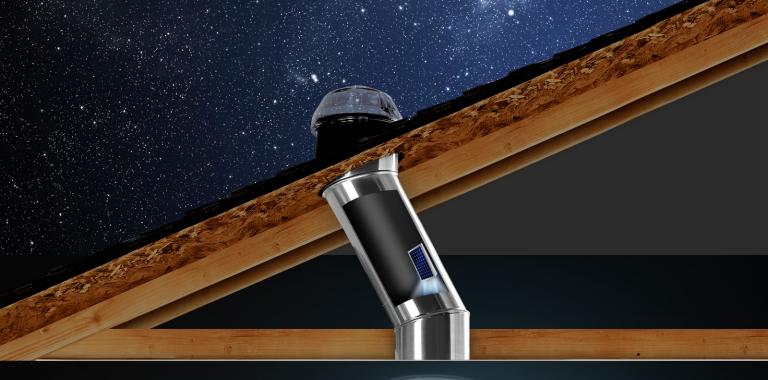

Integrated Solar Electric Technology

- Photovoltaic panel collects solar energy
- Stored energy powers the NightLight, which automatically turns on at night

## Light Your Night. Lighten Your Taxes.

Now, Solatube Daylighting Systems come with our integrated, Solar Electric NightLight that automatically emits a soft glow after dark. Plus, this system yields a 30% federal tax credit on system and installation costs.