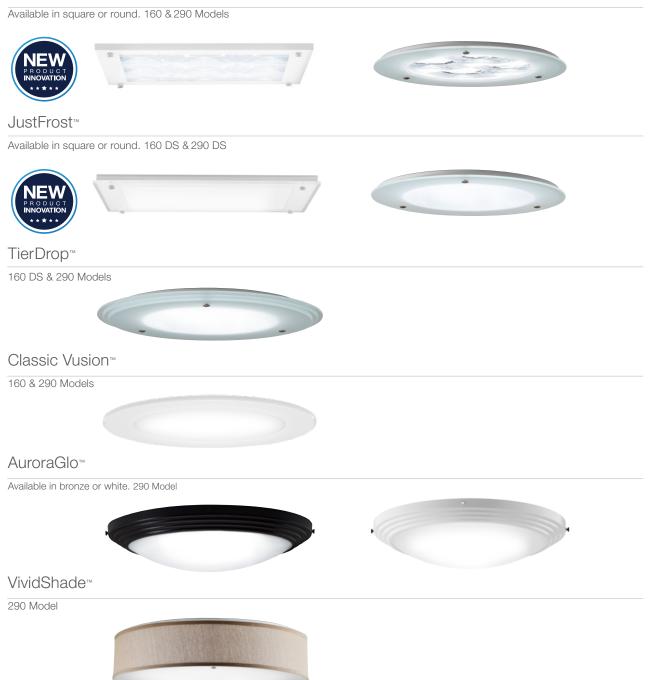

## Multiple Fixture Options.

### Function and Beauty Come Standard.

Completely customize your daylighting. Multiple shapes, diffuser types and frames mean your fixtures fit both your lighting needs and design sensibilities.

#### **OptiView**®