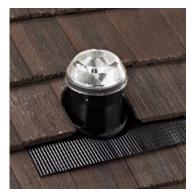

## Flashings for All Roof Types

Fabricated as a single, seamless piece to ensure leakproof performance, flashing kits are available for all roof types and pitches.

Shake

Shingle

Flat Tile

Slate

Spanish Tile