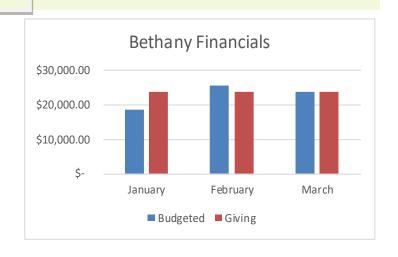

#### **EASTER SUNDAY AT BETHANY**

\*10 AM Easter Service

\*Children's Party during the service time.
Games, Snacks, Crafts!

\*Easter Brunch following the service

\*Easter Egg Hunt for the kids

Bethany's 2018 budget was based on receiving offerings averaging \$23,700.74 each month.

Year to date budget requirement was \$71,102.22. Year to date giving, through March, totaled 68,052.50. The difference was (\$3,049.72).