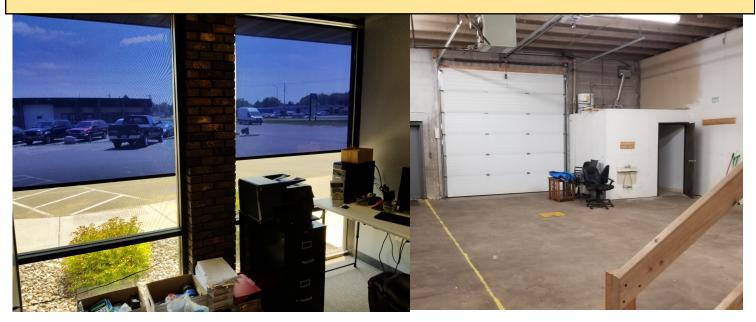

## AVAILABLE FOR LEASE -2100 SQUARE FEET

Great Visibility from Clairemont Avenue
Warehouse Storage with Office Area
Competitive Lease Rates & Flexible Terms

Easy Access to Major Hwys
Overhead Doors
Ample Parking Lot

Conveniently located less than two miles from the North Crossing.

This warehouse/office strip center features customer parking at your door.

In the back of each of these spaces there is warehouse storage with overhead doors.