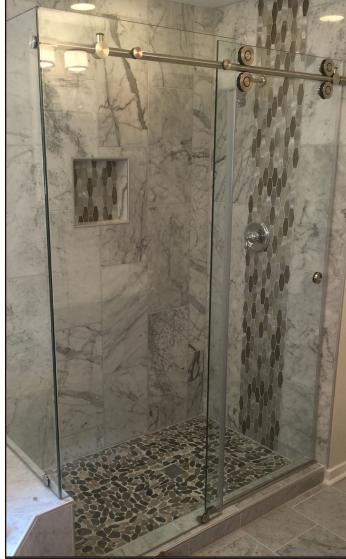

# Empire<sup>™</sup> SERIES

Frameless glass shower enclosures feature large rollers for a modern, industrial look that becomes the centerpiece of any bathroom.

Cardinal's elegant Empire Series offers a bold, contemporary look in frameless, sliding-door glass shower enclosures, designed to be the centerpiece of any bathroom. Empire shower enclosures have one fixed glass panel and one sliding glass panel, with a number of configuration options. Empire Series enclosures can accommodate nearly any opening, with dozens of available glass options to choose from.

## *Empire*<sup>™</sup> Series

Cardinal's elegant Empire Series offers a bold, contemporary look in frameless, sliding-door glass shower enclosures, designed to be the centerpiece of any bathroom. Empire shower enclosures have one fixed glass panel with a number of configuration options. Empire Series enclosures can accommodate nearly any opening, with dozens of available glass options to choose from.