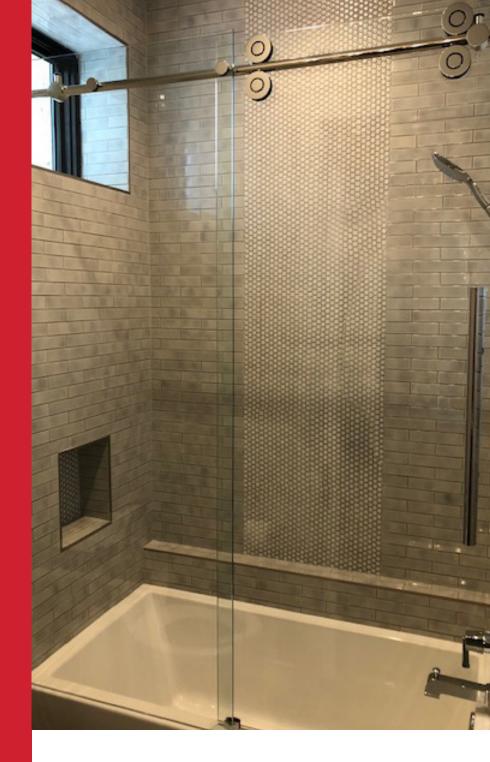

# Empire<sup>™</sup> SERIES

Frameless glass shower enclosures feature large rollers for a modern, industrial look that becomes the centerpiece of any bathroom.

Cardinal's elegant Empire Series offers a bold, contemporary look in frameless, sliding-door glass shower enclosures, designed to be the centerpiece of any bathroom. Empire shower enclosures have one fixed glass panel and one sliding glass panel, with a number of configuration options. Empire Series enclosures can accommodate nearly any opening, with dozens of available glass options to choose from.

## *Empire*<sup>™</sup> Series

Cardinal's elegant Empire Series offers a bold, contemporary look in frameless, sliding-door glass shower enclosures, designed to be the centerpiece of any bathroom. Empire shower enclosures have one fixed glass panel with a number of configuration options. Empire Series enclosures can accommodate nearly any opening, with dozens of available glass options to choose from.