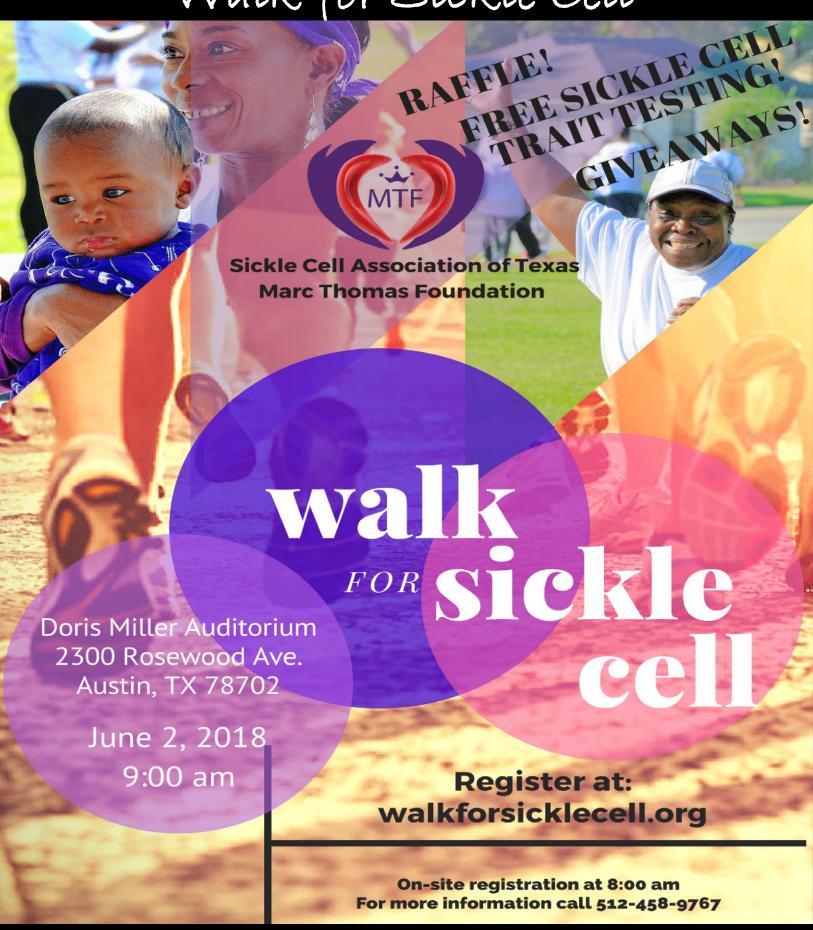

The 2018, 3K Walk for Sickle Cell will be held June 2<sup>nd</sup>, 2018, at Doris Miller Auditorium, having both indoor and outdoor activities. We will provide community trait testing, live music, breakfast items, vendor communication, and various family-friendly activities!

We have a range of exciting sponsorship opportunities, benefits, and recognition for your brand! Please review the sponsorship levels on the following page and select the one that fits you best. If you have any questions or need additional information as you consider your involvement, please contact Alysian Thomas, at 512-458-9767 or athomas@sicklecelltx.org. Thank you for your consideration and commitment to making a difference for children in need in our community.