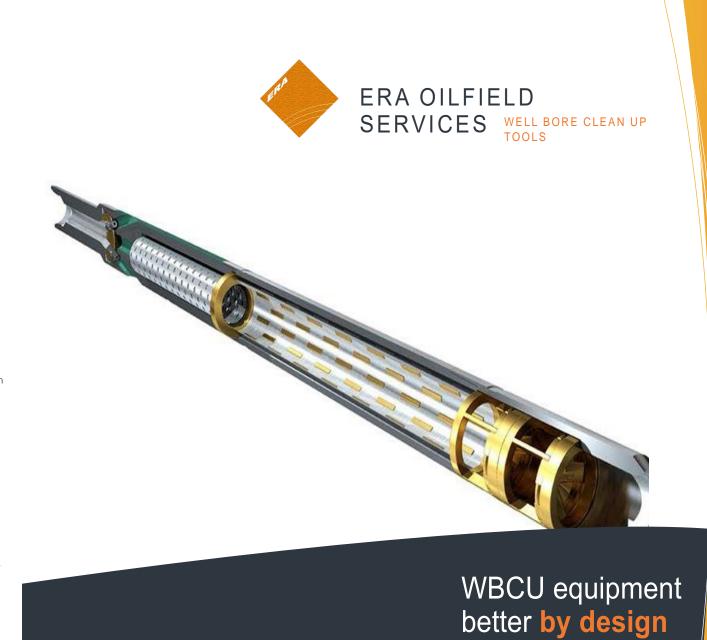

### CASING SCRAPERS - ROTATING AND NON-ROTATING

We provide strong and reliable rotating and non rotating scrapers. The Sharprazor brand relies upon non bearing designs thereby making it one of the safest and most reliable designs on the market. Simple designs mean that all scrapers can be easily serviced in field.

### CASING BRUSHES - ROTATING AND NON-ROTATING

The range of casing brushes is again supplied in rotating and non rotating designs and covers sizes from 36 inch conductor options down to 7 inch casing ID options. Robust and available with standard API connection recommendations or made to order our range is field serviceable with no specialized tooling required for brushes to be changed out in the field.

### BASKETS AND FILTERS

Junk baskets of various types are a standard and basic option for WBCU. ERA also offer filter baskets in various forms for deep fluid cleaning by standard or reverse circulation methods and for BOP jetting. Filter gauges are variable and depend upon customer application requirements.

### JETTING TOOLS

Jetting tools for various applications are supplied for BOP and riser applications. Variable tool sizes and ODs dependent upon applications.

### MAGNETS

Magnets range provided in various designs suited to budget and application. We supply Tianhe, Kingwell and Sharprazor branded products including the premium Magstar 4 range.

ERA OILFIELD SERVICE (THAILAND) CO LTD 66/69 Moo , Soi 17, Phayun, Ban Chang, Rayong, Thailand 21130