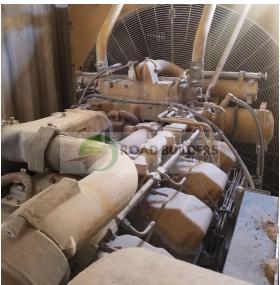

## Used Equipment: Caterpillar 3508 Genset with Full Enclosure

- Cat Genset 3508 with
  Full Enclosure
- 900KVA
- Model #SR-4; Serial #6NA0237
- 13,275 Hours
- Trailer is wired for lighting and has outlets Tires were replaced new
- in 2015 Has onboard 1,250 Caller Discal Tank
- Gallon Diesel Tank Cat Switchgear - Serial #4Q6879
- PowerBreak 1600AMP Breaker - Serial #149144
- Needs new batteries
- Sold as is where is