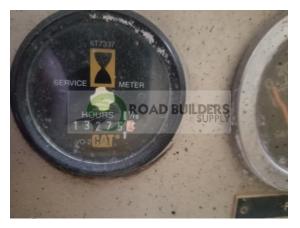

## Used Equipment: Caterpillar 3508 Genset with Full Enclosure

- Cat Genset 3508 with
  Full Enclosure
- 900KVA
- Model #SR-4; Serial #6NA0237
- 13,275 Hours
- Trailer is wired for lighting and has outlets Tires were replaced new
- in 2015 Has onboard 1,250 Caller Discal Tank
- Gallon Diesel Tank Cat Switchgear - Serial #4Q6879
- PowerBreak 1600AMP Breaker - Serial #149144
- Needs new batteries
- Sold as is where is