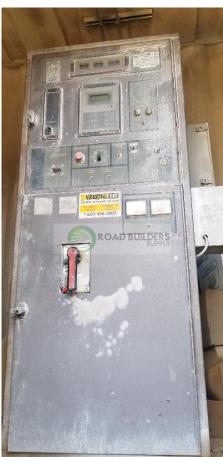

## Used Equipment: Caterpillar 3508 Genset with Full Enclosure

- Cat Genset 3508 with
  Full Enclosure
- 900KVA
- Model #SR-4; Serial #6NA0237
- 13,275 Hours
- Trailer is wired for lighting and has outlets Tires were replaced new
- in 2015 Has onboard 1,250 Caller Discal Tank
- Gallon Diesel Tank Cat Switchgear - Serial #4Q6879
- PowerBreak 1600AMP Breaker - Serial #149144
- Needs new batteries
- Sold as is where is