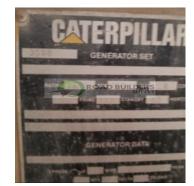

## Used Equipment: Caterpillar 3508 Genset with Full Enclosure

- Cat Genset 3508 with
  Full Enclosure
- 900KVA
- Model #SR-4; Serial #6NA0237
- 13,275 Hours
- Trailer is wired for lighting and has outlets Tires were replaced new
- in 2015 Has onboard 1,250 Caller Discal Tank
- Gallon Diesel Tank Cat Switchgear - Serial #4Q6879
- PowerBreak 1600AMP Breaker - Serial #149144
- Needs new batteries
- Sold as is where is