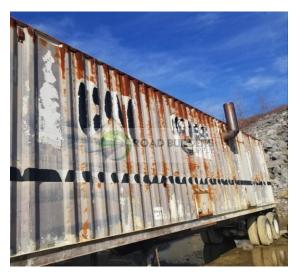

## Used Equipment: Caterpillar 3508 Genset with Full Enclosure

- Cat Genset 3508 with
  Full Enclosure
- 900KVA
- Model #SR-4; Serial #6NA0237
- 13,275 Hours
- Trailer is wired for lighting and has outlets Tires were replaced new
- in 2015 Has onboard 1,250 Caller Discal Tank
- Gallon Diesel Tank Cat Switchgear - Serial #4Q6879
- PowerBreak 1600AMP Breaker - Serial #149144
- Needs new batteries
- Sold as is where is