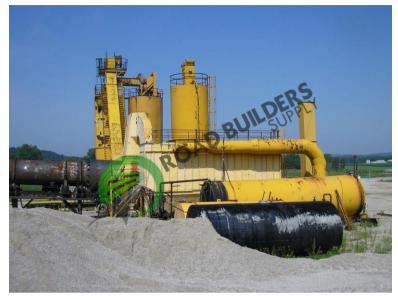

## PFDP010 CMI 300 TPH Parallel Flow Plant

## ID: PFDP010 Details:

- Hauck SJO 4520 Burner with TBA Blower
- CMI Parallel flow portable mixing drum PVM style drum, believed to be 7' dia
- 4 bin portable CMI cold feeds with collector 30" belts
- 200 BBL dust silostationary
- 2x 80 ton silos with slat and newer Stansteel transfer-

Current owner has made a bolt on axle assembly that is aftermarket

Drag slat is offsite, but included with plant

- Replacement stationary baghouse, Estee or Herman grant brand . Pulse jet
- Control house not pictured, in storage off site
- Single deck screen on stand