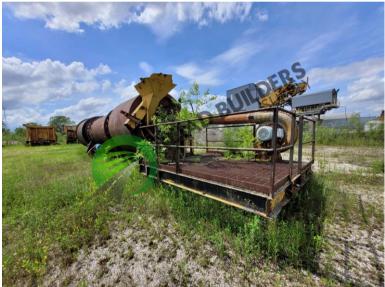

## PFDP010 CMI 300 TPH Parallel Flow Plant

## ID: PFDP010 Details:

- Hauck SJO 4520 Burner with TBA Blower
- CMI Parallel flow portable mixing drum PVM style drum, believed to be 7' dia
- 4 bin portable CMI cold feeds with collector 30" belts
- 200 BBL dust silostationary
- 2x 80 ton silos with slat and newer Stansteel transfer-

Current owner has made a bolt on axle assembly that is aftermarket

Drag slat is offsite, but included with plant

- Replacement stationary baghouse, Estee or Herman grant brand . Pulse jet
- Control house not pictured, in storage off site
- Single deck screen on stand