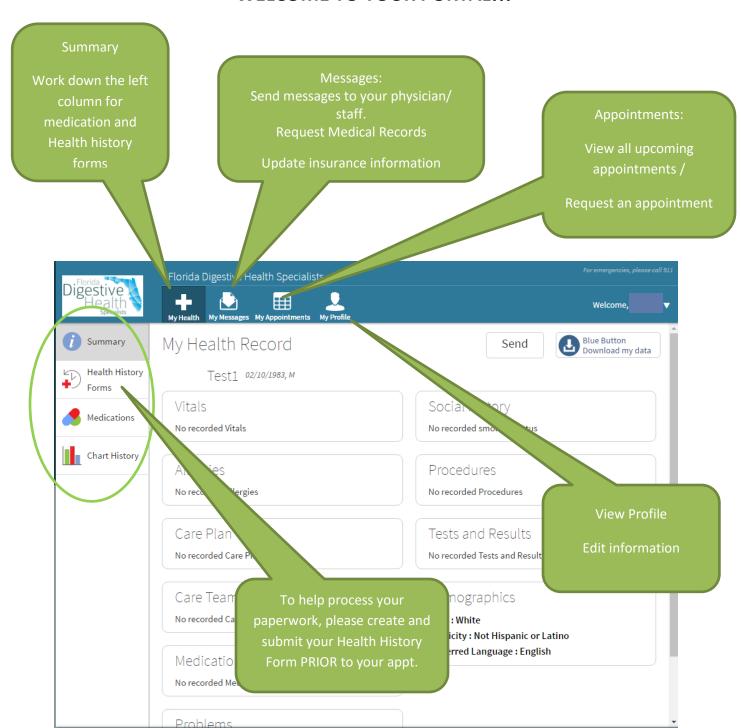

#### **WELCOME TO YOUR PORTAL!!!**

Requests Appointment by clicking on Request

Fill out all information

<sup>\*\*\*</sup>If you have any trouble logging in, please call our corporate office at (941) 757-4808 and ask for Marty or Somers'\*\*\*