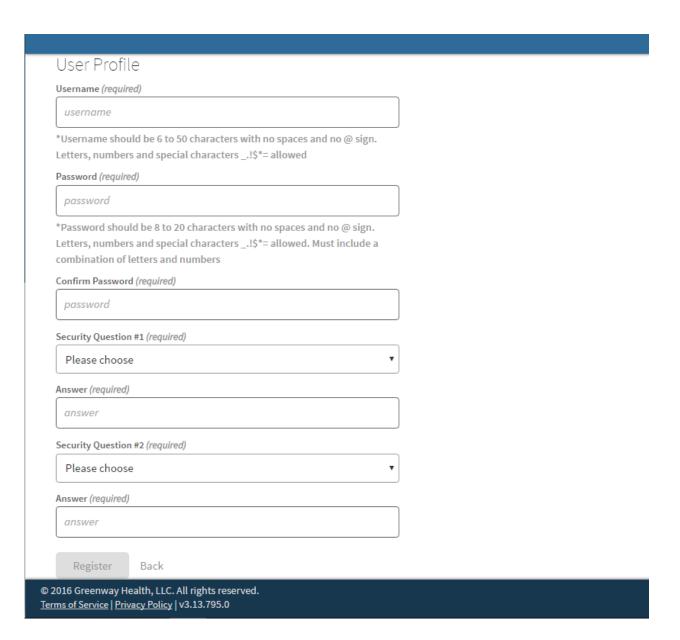

© 2016 Greenway Health, LLC. All rights reserved. <u>Terms of Service | Privacy Policy</u> | v3.13.795.0

**♀**Greenway

You will then be asked to create your own unique User Name and Password

Click Register when complete.