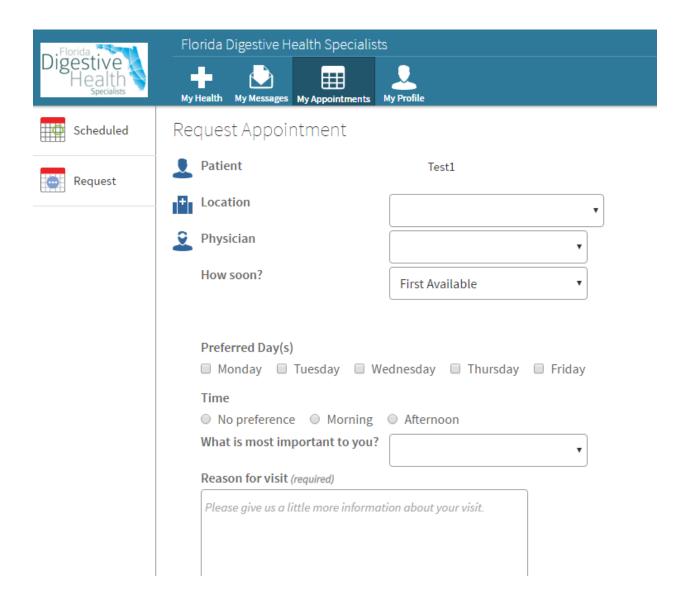

#### **WELCOME TO YOUR PORTAL!!!**

Requests Appointment by clicking on Request

Fill out all information

<sup>\*\*\*</sup>If you have any trouble logging in, please call our corporate office at (941) 757-4808 and ask for Marty or Somers'\*\*\*