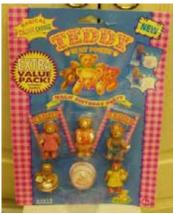

Type E - Scandinavian not seen

Type F - Oursinous not seen

| F                | RE                                                                          | E                           | 0                         | F                         | FE                     | R              |
|------------------|-----------------------------------------------------------------------------|-----------------------------|---------------------------|---------------------------|------------------------|----------------|
| my Po            | Collect any siz                                                             | x Stamps fro<br>and send in | om Puppy,<br>for your FR  | Kitty, Pony<br>EE Teddie  | or Teddy<br>s, (Nos. 2 | in<br>2 + 23). |
| 1. Stick<br>in m | uctions<br>any six origin<br>y Pocket <sup>te</sup> pac<br>splete details b | us on to spa                | rom Puppy,<br>ces provide | Kitty, Pony<br>d overleaf | or Teddy               |                |
|                  | e:                                                                          |                             |                           |                           | oge                    |                |
| shop             | where produ                                                                 |                             | d:                        | postcode:                 |                        |                |
|                  | 1 x 50p coin<br>packaging                                                   | with tape o                 | n to the spo              | ce overleo                | f to cover p           | ostage         |

Type A - UK only Send Away Offer

| 011                                                               | D Vin D T JJ :-                                                              |
|-------------------------------------------------------------------|------------------------------------------------------------------------------|
| my Pocket*packs and send in                                       | rom Puppy, Kitty, Pony or Teddy in<br>for your FREE Teddies, (Nos. 22 + 23). |
| NSTRUCTIONS                                                       |                                                                              |
| Stick any six original Stamps to<br>in my Pocket**packs on to spo | from Puppy, Kitty, Pony or Teddy                                             |
| Complete details below                                            | ices provided overlear                                                       |
| nome:                                                             | age                                                                          |
| address:                                                          |                                                                              |
|                                                                   |                                                                              |
| ***************************************                           | postcode                                                                     |