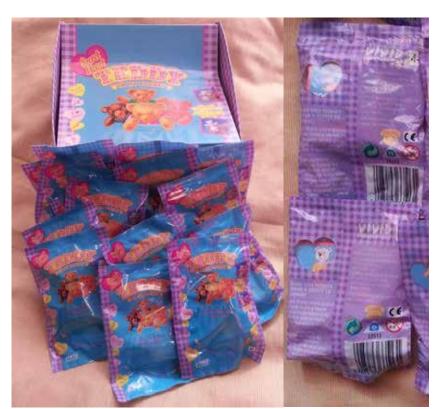

Type F - Oursinous not seen

Type A - UK In blind bags?

Type B - Canada not seen

Type E - Scandinavian not seen

Type F - Oursinous not seen

Type D - Europe not seen

Also issued in soap, cereal version - UK only

Type A - UK In packs and blind bags

Type B - Canada not seen In packs

Type C - Italy not seen In packs

Type D - Europe In packs (no pic)

Type F - Oursinous not seen

Type A - UK In Blind bags?

Type B - Canada not seen

Type C - Italy not seen

Type D - Europe not seen

Type E - Scandinavian not seen

Type F - Oursinous not seen

Type A - UK In Blind bags

Type B - Canada not seen

Type C - Italy not seen

Type D - Europe not seen