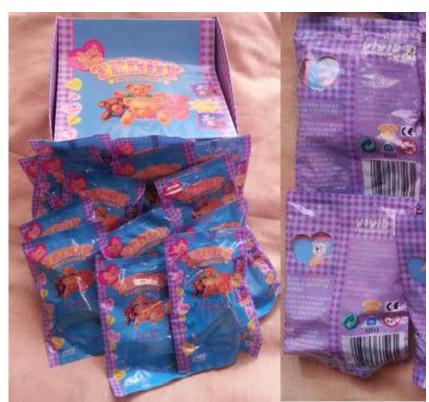

Type A - UK In packs and blind bags

Type B - Canada In packs

Type C - Italy In packs and blind bags

Type D - Europe In packs

Type E - Scandinavian not seen

Type A - UK In packs and blind bags

Type B - Canada In packs

Type D - Europe In packs

Type E - Scandinavian not seen

Type F - Oursinous not seen

Type A - UK In packs and blind bags

Type C - Italy In packs - Message was in italian

Type F - Oursinous

Type A - UK Also in bags, you can see the card