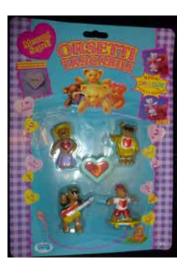

Type D - Europe In packs

Type E - Scandinavian not seen

Type F - Oursinous not seen

Type A - UK In packs and blind bags

Type C - Italy In packs - Message was in italian

Type F - Oursinous

Type A - UK Also in bags, you can see the card

Type A - UK In packs and blind bags

Type C - Italy In packs - Message was in italian

Type F - Oursinous

Type A - UK Also in bags, you can see the card

Type C - Italy In packs - Message was in italian

Type F - Oursinous