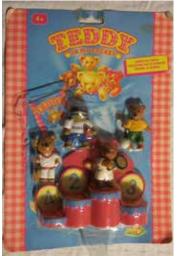

Type D - Europe In packs

Type E - Scandinavian not seen

Type F - Oursinous not seen

Type A - UK In packs and blind bags

Type C - Italy In packs - Message was in italian

Type F - Oursinous

Type A - UK Also in bags, you can see the card

Type A - UK In packs and blind bags

Type C - Italy In packs - Message was in italian

Type F - Oursinous

Type A - UK Also in bags, you can see the card

Type C - Italy In packs - Message was in italian

Type F - Oursinous