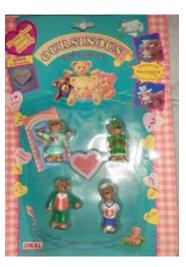

Type C - Italy In packs and blind bags

Type D - Europe In packs

Type E - Scandinavian not seen

Type F - Oursinous not seen

Type A - UK In packs and blind bags

Type B - Canada In packs

Type C - Italy In packs