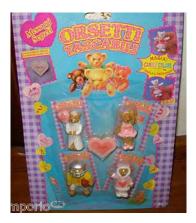

Type C - Italy In packs and blind bags

Type D - Europe In packs

Type E - Scandinavian not seen

Type F - Oursinous not seen

Type A - UK In packs and blind bags

Type B - Canada In packs

Type C - Italy In packs