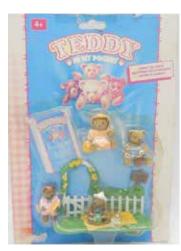

Type B - Canada not seen In packs

Type D - Europe In packs (no pic)

Type C - Italy not seen In packs

Type E - Scandinavian In packs (numbered 22-26)

Type F - Oursinous not seen

Type A - UK In packs and blind bags

Type C - Italy not seen In packs

Type E - Scandinavian In packs (numbered 22-26)

Type F - Oursinous not seen

Type A - UK In packs and blind bags

Type D - Europe In packs (no pic)

In packs

Type C - Italy not seen

Type E - Scandinavian In packs (numbered 22-26)

Type F - Oursinous not seen

Type A - UK In packs and blind bags

Type D - Europe In packs (no pic)

Type C - Italy not seen In packs

Type E - Scandinavian In packs (numbered 22-26)