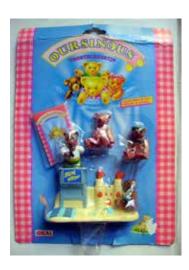

Type C - Italy In packs and blind bags

Type D - Europe In packs

Type E - Scandinavian not seen

Type F - Oursinous not seen

Type A - UK In packs and blind bags

Type B - Canada In packs

Type C - Italy In packs