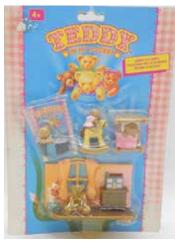

Type A - UK In packs and blind bags

Type B - Canada In packs

Type C - Italy In packs

Type D - Europe In packs

Type E - Scandinavian not seen

Type F - Oursinous

Type A - UK In packs and blind bags

Type B - Canada In packs

Type C - Italy In packs

Type D - Europe In packs

Type E - Scandinavian not seen

Type F - Oursinous

Type A - UK In packs and blind bags

Type B - Canada In packs

Type C - Italy In packs

Type D - Europe In packs