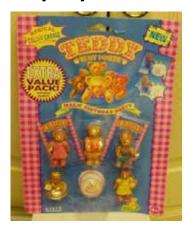

Type A - UK In packs and blind bags

Type B - Canada In packs

Type C - Italy In packs and blind bags

Type D - Europe In packs

Type E - Scandinavian not seen

Type A - UK In packs and blind bags

Type B - Canada In packs