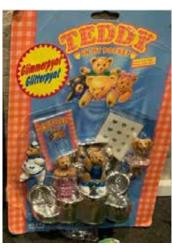

Type A - UK In packs and blind bags

Type B - Canada In packs

Type C - Italy In packs

Type D - Europe In packs

Type E - Scandinavian not seen

Type F - Oursinous

Type A - UK In packs and blind bags

Type B - Canada In packs