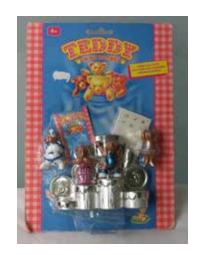

Type A - UK In packs and blind bags

Type B - Canada In packs

Type C - Italy In packs

Type D - Europe In packs

Type E - Scandinavian not seen

Type F - Oursinous

Type A - UK In packs and blind bags

Type B - Canada In packs