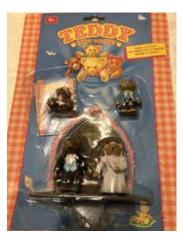

Type D - Europe In packs

Type E - Scandinavian not seen

Type F - Oursinous not seen

Type A - UK In packs and blind bags

Type C - Italy In packs - Message was in italian

Type F - Oursinous

Type A - UK Also in bags, you can see the card

Type A - UK In packs and blind bags

Type C - Italy In packs - Message was in italian

Type F - Oursinous

Type A - UK Also in bags, you can see the card

Type C - Italy In packs - Message was in italian

Type F - Oursinous