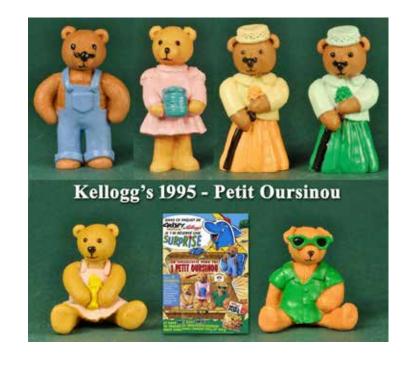

Type E - Scandinavian not seen

Type A - UK In packs and blind bags

Type B - Canada In packs

Type C - Italy not seen In packs

Type D - Europe In packs

Type E - Scandinavian numbered 27-30 In packs

Type F - Oursinous not seen

Type A - UK In packs and blind bags

Type B - Canada In packs

Type C - Italy not seen In packs

Type D - Europe In packs

Type F - Oursinous not seen

Type E - Scandinavian numbered 27-30 In packs

Type A - UK In packs and blind bags

Type B - Canada In packs

Type C - Italy not seen In packs

Type D - Europe In packs

Type E - Scandinavian numbered 27-30 In packs

Type F - Oursinous not seen

Type A - UK In packs and blind bags

Type B - Canada In packs

Type C - Italy not seen In packs

Type D - Europe In packs

Type E - Scandinavian numbered 27-30

In packs

Type F - Oursinous not seen

Type A - UK In packs

Type B - Canada In packs

Type C - Italy not seen In packs