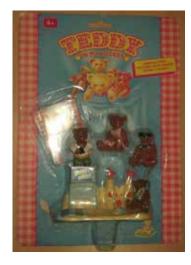

Type D - Europe In packs

Type E - Scandinavian not seen

Type F - Oursinous not seen

Type A - UK In packs and blind bags

Type C - Italy In packs - Message was in italian

Type F - Oursinous

Type A - UK Also in bags, you can see the card

Type A - UK In packs and blind bags

Type C - Italy In packs - Message was in italian

Type F - Oursinous

Type A - UK Also in bags, you can see the card

Type C - Italy In packs - Message was in italian

Type F - Oursinous