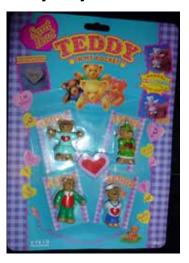

Type A - UK In packs and blind bags

Type B - Canada In packs

Type C - Italy In packs

Type D - Europe In packs

Type E - Scandinavian not seen

Type F - Oursinous

Type A - UK In packs and blind bags

Type B - Canada In packs