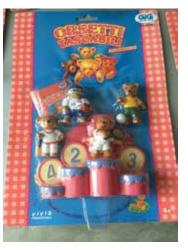

Type D - Europe In packs

Type E - Scandinavian not seen

Type F - Oursinous not seen

Type A - UK In packs and blind bags

Type C - Italy In packs - Message was in italian

Type F - Oursinous

Type A - UK Also in bags, you can see the card