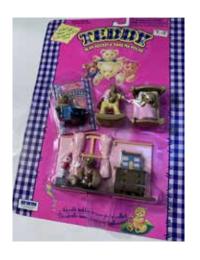

Type E - Scandinavian not seen

Type A - UK In packs and blind bags

Type B - Canada In packs

Type C - Italy not seen In packs

Type D - Europe In packs

Type E - Scandinavian numbered 27-30 In packs

Type F - Oursinous not seen

Type A - UK In packs and blind bags

Type B - Canada In packs

Type C - Italy not seen In packs

Type D - Europe In packs

Type F - Oursinous not seen

Type E - Scandinavian numbered 27-30 In packs

Type A - UK In packs and blind bags

Type B - Canada In packs

Type C - Italy not seen In packs

Type D - Europe In packs

Type E - Scandinavian numbered 27-30 In packs

Type F - Oursinous not seen

Type A - UK In packs and blind bags

Type B - Canada In packs

Type C - Italy not seen In packs

Type D - Europe In packs

Type E - Scandinavian numbered 27-30

In packs

Type F - Oursinous not seen

Type A - UK In packs

Type B - Canada In packs

Type C - Italy not seen In packs