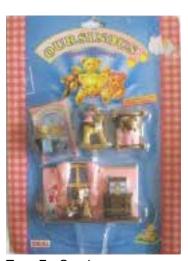

Type D - Europe In packs

Type E - Scandinavian not seen

Type F - Oursinous not seen

Type A - UK In packs and blind bags

Type C - Italy In packs - Message was in italian

Type F - Oursinous

Type A - UK Also in bags, you can see the card

Type A - UK In packs and blind bags

Type C - Italy In packs - Message was in italian

Type F - Oursinous

Type A - UK Also in bags, you can see the card

Type C - Italy In packs - Message was in italian

Type F - Oursinous