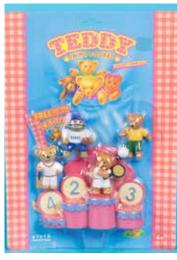

Type E - Scandinavian not seen

Type F - Oursinous not seen

| F                | RE                                                                          | E                           | 0                         | F                         | FE                     | R              |
|------------------|-----------------------------------------------------------------------------|-----------------------------|---------------------------|---------------------------|------------------------|----------------|
| my Po            | Collect any siz                                                             | x Stamps fro<br>and send in | om Puppy,<br>for your FR  | Kitty, Pony<br>EE Teddie  | or Teddy<br>s, (Nos. 2 | in<br>2 + 23). |
| 1. Stick<br>in m | uctions<br>any six origin<br>y Pocket <sup>te</sup> pac<br>splete details b | us on to spa                | rom Puppy,<br>ces provide | Kitty, Pony<br>d overleaf | or Teddy               |                |
|                  | e:                                                                          |                             |                           |                           | oge                    |                |
| shop             | where produ                                                                 |                             | d:                        | postcode:                 |                        |                |
|                  | 1 x 50p coin<br>packaging                                                   | with tape o                 | n to the spo              | ce overleo                | f to cover p           | ostage         |

Type A - UK only Send Away Offer

| 011                                                               | D Vin D T JJ :-                                                              |
|-------------------------------------------------------------------|------------------------------------------------------------------------------|
| my Pocket*packs and send in                                       | rom Puppy, Kitty, Pony or Teddy in<br>for your FREE Teddies, (Nos. 22 + 23). |
| NSTRUCTIONS                                                       |                                                                              |
| Stick any six original Stamps to<br>in my Pocket**packs on to spo | from Puppy, Kitty, Pony or Teddy                                             |
| Complete details below                                            | ices provided overlear                                                       |
| nome:                                                             | age                                                                          |
| address:                                                          |                                                                              |
|                                                                   |                                                                              |
| ***************************************                           | postcode                                                                     |