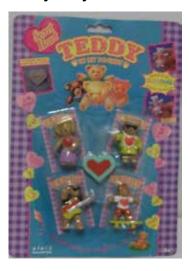

Type A - UK In packs and blind bags

Type B - Canada In packs

Type C - Italy In packs and blind bags

Type D - Europe In packs

Type E - Scandinavian not seen

Type A - UK In packs and blind bags

Type B - Canada In packs