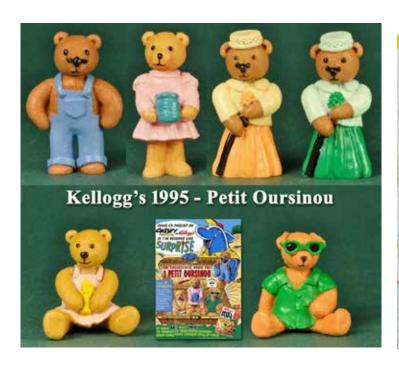

Type D - Europe In packs

Type E - Scandinavian not seen

Type F - Oursinous not seen

Type A - UK In packs and blind bags

Type C - Italy In packs - Message was in italian

Type F - Oursinous

Type A - UK Also in bags, you can see the card

Type A - UK In packs and blind bags

Type C - Italy In packs - Message was in italian

Type F - Oursinous

Type A - UK Also in bags, you can see the card

Type C - Italy In packs - Message was in italian

Type F - Oursinous