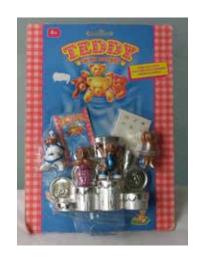

Type D - Europe In packs

not seen

Type A - UK In packs and blind bags

Type B - Canada In packs

Type C - Italy In packs

Type D - Europe In packs

Type E - Scandinavian not seen

Type F - Oursinous not seen