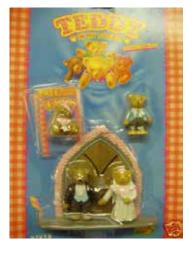

Type D - Europe In packs

Type E - Scandinavian not seen

Type F - Oursinous not seen

Type A - UK In packs and blind bags

Type C - Italy In packs - Message was in italian

Type F - Oursinous

Type A - UK Also in bags, you can see the card

Type A - UK In packs and blind bags

Type C - Italy In packs - Message was in italian

Type F - Oursinous

Type A - UK Also in bags, you can see the card

Type C - Italy In packs - Message was in italian

Type F - Oursinous