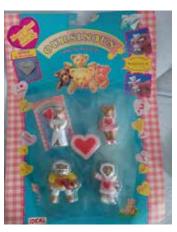

Type D - Europe In packs

not seen

Type A - UK In packs and blind bags

Type B - Canada In packs

Type C - Italy In packs

Type D - Europe In packs

Type E - Scandinavian not seen

Type F - Oursinous not seen