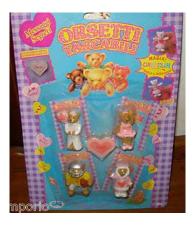

Type C - Italy In packs and blind bags

Type D - Europe In packs

Type E - Scandinavian not seen

Type F - Oursinous not seen

Type A - UK In packs and blind bags

Type B - Canada In packs

Type C - Italy In packs

Type D - Europe In packs

not seen

Type A - UK In packs and blind bags

Type B - Canada In packs

Type C - Italy In packs

Type D - Europe In packs

Type E - Scandinavian not seen

Type F - Oursinous not seen