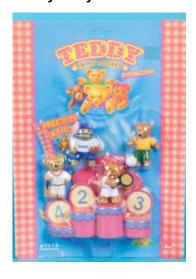

Type D - Europe In packs

Type E - Scandinavian not seen

Type F - Oursinous not seen

Type A - UK In packs and blind bags

Type C - Italy In packs - Message was in italian

Type F - Oursinous

Type A - UK Also in bags, you can see the card