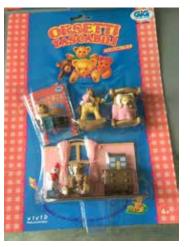

Type D - Europe In packs

Type E - Scandinavian not seen

Type F - Oursinous not seen

Type A - UK In packs and blind bags

Type C - Italy In packs - Message was in italian

Type F - Oursinous

Type A - UK Also in bags, you can see the card

Type A - UK In packs and blind bags

Type C - Italy In packs - Message was in italian

Type F - Oursinous

Type A - UK Also in bags, you can see the card

Type C - Italy In packs - Message was in italian

Type F - Oursinous