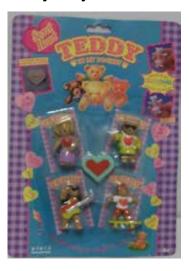

Type A - UK In packs and blind bags

Type B - Canada In packs

Type C - Italy In packs and blind bags

Type D - Europe In packs

Type E - Scandinavian not seen

Type A - UK In packs and blind bags

Type B - Canada In packs