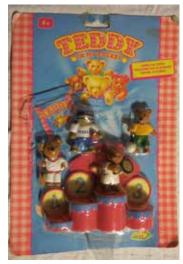

Type D - Europe In packs

Type E - Scandinavian not seen

Type F - Oursinous not seen

Type A - UK In packs and blind bags

Type C - Italy In packs - Message was in italian

Type F - Oursinous

Type A - UK Also in bags, you can see the card

Type A - UK In packs and blind bags

Type C - Italy In packs - Message was in italian

Type F - Oursinous

Type A - UK Also in bags, you can see the card

Type C - Italy In packs - Message was in italian

Type F - Oursinous