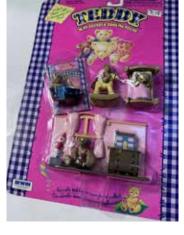

Type A - UK In packs and blind bags

Type B - Canada In packs

Type C - Italy In packs and blind bags

Type D - Europe In packs

Type E - Scandinavian not seen

Type A - UK In packs and blind bags

Type B - Canada In packs

Type C - Italy In packs and blind bags

Type D - Europe In packs

Type E - Scandinavian not seen

Type F - Oursinous not seen

Type A - UK In packs and blind bags

Type B - Canada In packs

Type C - Italy In packs