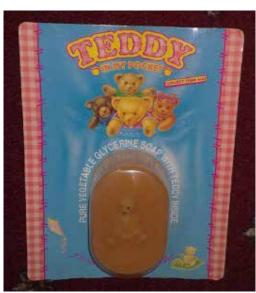

Type A - UK only Send Away Offer

Also issued in soap, cereal version - UK only

Type A - UK only In boxes

Type B - Canada, came with UK Type A card In boxes

Also issued in soap, cereal version - UK only

Type A - UK In packs and blind bags

Type F - Oursinous not seen

Type A - UK In blind bags?

Type B - Canada not seen

Type E - Scandinavian not seen

Type F - Oursinous not seen

Type D - Europe not seen

Also issued in soap, cereal version - UK only