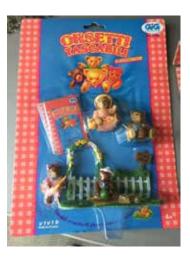

Type D - Europe In packs

Type E - Scandinavian not seen

Type F - Oursinous not seen

Type A - UK In packs and blind bags

Type C - Italy In packs - Message was in italian

Type F - Oursinous

Type A - UK Also in bags, you can see the card

Type A - UK In packs and blind bags

Type C - Italy In packs - Message was in italian

Type F - Oursinous

Type A - UK Also in bags, you can see the card

Type C - Italy In packs - Message was in italian

Type F - Oursinous