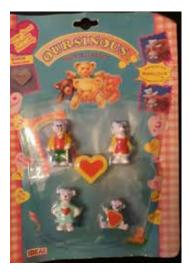

Type A - UK In packs and blind bags

Type B - Canada In packs

Type C - Italy In packs and blind bags

Type D - Europe In packs

Type E - Scandinavian not seen

Type A - UK In packs and blind bags

Type B - Canada In packs