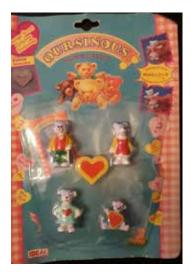

Type D - Europe In packs

Type E - Scandinavian not seen

Type F - Oursinous not seen

Type A - UK In packs and blind bags

Type C - Italy In packs - Message was in italian

Type F - Oursinous

Type A - UK Also in bags, you can see the card

Type A - UK In packs and blind bags

Type C - Italy In packs - Message was in italian

Type F - Oursinous

Type A - UK Also in bags, you can see the card

Type C - Italy In packs - Message was in italian

Type F - Oursinous