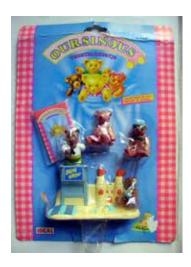

Type C - Italy In packs and blind bags

Type D - Europe In packs

Type E - Scandinavian not seen

Type F - Oursinous not seen

Type A - UK In packs and blind bags

Type B - Canada In packs

Type C - Italy In packs