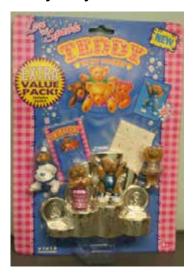

Type A - UK In packs and blind bags

Type B - Canada In packs

Type C - Italy In packs and blind bags

Type D - Europe In packs

Type E - Scandinavian not seen

Type A - UK In packs and blind bags

Type B - Canada In packs