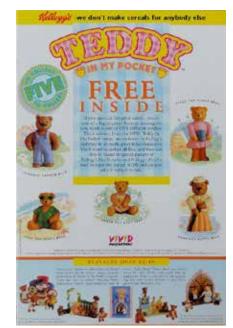

Type E - Scandinavian not seen

Type F - Oursinous not seen

| F                | RE                                                                          | E                           | 0                         | F                         | FE                     | R              |
|------------------|-----------------------------------------------------------------------------|-----------------------------|---------------------------|---------------------------|------------------------|----------------|
| my Po            | Collect any siz                                                             | x Stamps fro<br>and send in | om Puppy,<br>for your FR  | Kitty, Pony<br>EE Teddie  | or Teddy<br>s, (Nos. 2 | in<br>2 + 23). |
| 1. Stick<br>in m | uctions<br>any six origin<br>y Pocket <sup>te</sup> pac<br>splete details b | us on to spa                | rom Puppy,<br>ces provide | Kitty, Pony<br>d overleaf | or Teddy               |                |
|                  | e:                                                                          |                             |                           |                           | oge                    |                |
| shop             | where produ                                                                 |                             | d:                        | postcode:                 |                        |                |
|                  | 1 x 50p coin<br>packaging                                                   | with tape o                 | n to the spo              | ce overleo                | f to cover p           | ostage         |

Type A - UK only Send Away Offer

| 011                                                               | D Vin D T JJ :-                                                              |
|-------------------------------------------------------------------|------------------------------------------------------------------------------|
| my Pocket*packs and send in                                       | rom Puppy, Kitty, Pony or Teddy in<br>for your FREE Teddies, (Nos. 22 + 23). |
| NSTRUCTIONS                                                       |                                                                              |
| Stick any six original Stamps to<br>in my Pocket**packs on to spo | from Puppy, Kitty, Pony or Teddy                                             |
| Complete details below                                            | ices provided overlear                                                       |
| nome:                                                             | age                                                                          |
| address:                                                          |                                                                              |
|                                                                   |                                                                              |
| ***************************************                           | postcode                                                                     |