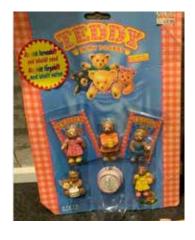

Type A - UK In packs and blind bags

Type B - Canada In packs

Type C - Italy In packs and blind bags

Type D - Europe In packs

Type E - Scandinavian not seen

Type A - UK In packs and blind bags

Type B - Canada In packs