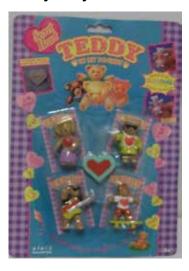

Type D - Europe In packs

not seen

Type A - UK In packs and blind bags

Type B - Canada In packs

Type C - Italy In packs

Type D - Europe In packs

Type E - Scandinavian not seen

Type F - Oursinous not seen