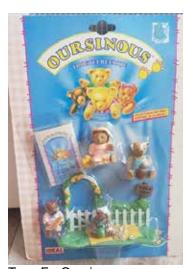

Type D - Europe In packs

Type E - Scandinavian not seen

Type F - Oursinous not seen

Type A - UK In packs and blind bags

Type C - Italy In packs - Message was in italian

Type F - Oursinous

Type A - UK Also in bags, you can see the card

Type A - UK In packs and blind bags

Type C - Italy In packs - Message was in italian

Type F - Oursinous

Type A - UK Also in bags, you can see the card

Type C - Italy In packs - Message was in italian

Type F - Oursinous