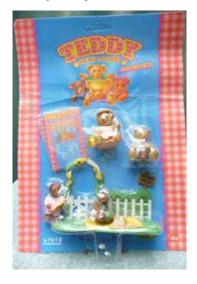

Type D - Europe In packs

Type E - Scandinavian not seen

Type F - Oursinous not seen

Type A - UK In packs and blind bags

Type C - Italy In packs - Message was in italian

Type F - Oursinous

Type A - UK Also in bags, you can see the card

Type A - UK In packs and blind bags

Type C - Italy In packs - Message was in italian

Type F - Oursinous

Type A - UK Also in bags, you can see the card

Type C - Italy In packs - Message was in italian

Type F - Oursinous