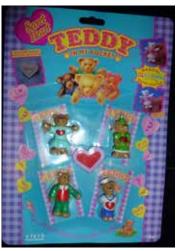

Type D - Europe In packs

not seen

Type A - UK In packs and blind bags

Type B - Canada In packs

Type C - Italy In packs

Type D - Europe In packs

Type E - Scandinavian not seen

Type F - Oursinous not seen