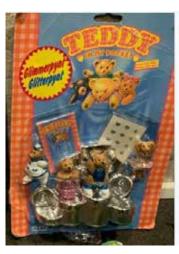

Type A - UK In packs and blind bags

Type B - Canada In packs

Type C - Italy In packs

Type D - Europe In packs

Type E - Scandinavian not seen

Type F - Oursinous

Type A - UK In packs and blind bags

Type B - Canada In packs