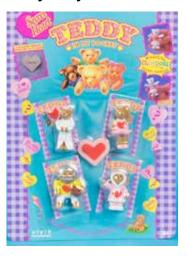

Type A - UK In packs and blind bags

Type B - Canada In packs

Type C - Italy In packs and blind bags

Type D - Europe In packs

Type E - Scandinavian not seen

Type A - UK In packs and blind bags

Type B - Canada In packs