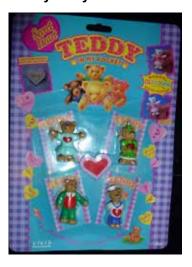

Type A - UK In packs and blind bags

Type B - Canada In packs

Type C - Italy In packs and blind bags

Type D - Europe In packs

Type E - Scandinavian not seen

Type A - UK In packs and blind bags

Type B - Canada In packs