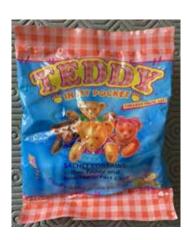

Type D - Europe In packs

Type E - Scandinavian not seen

Type F - Oursinous not seen

Type A - UK In packs and blind bags

Type C - Italy In packs - Message was in italian

Type F - Oursinous

Type A - UK Also in bags, you can see the card

Type A - UK In packs and blind bags

Type C - Italy In packs - Message was in italian

Type F - Oursinous

Type A - UK Also in bags, you can see the card

Type C - Italy In packs - Message was in italian

Type F - Oursinous