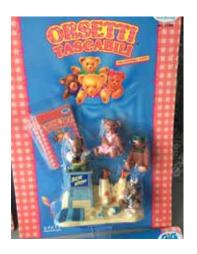

Type D - Europe In packs

Type E - Scandinavian not seen

Type F - Oursinous not seen

Type A - UK In packs and blind bags

Type C - Italy In packs - Message was in italian

Type F - Oursinous

Type A - UK Also in bags, you can see the card

Type A - UK In packs and blind bags

Type C - Italy In packs - Message was in italian

Type F - Oursinous

Type A - UK Also in bags, you can see the card

Type C - Italy In packs - Message was in italian

Type F - Oursinous