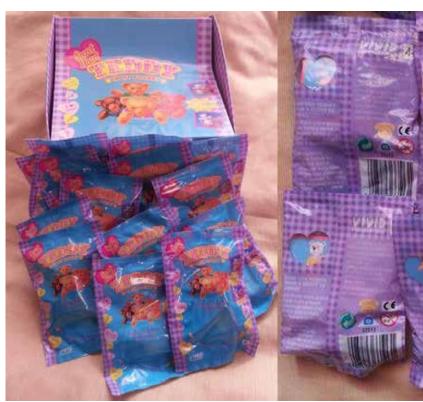

Type A - UK In packs and blind bags

Type B - Canada In packs

Type C - Italy In packs

Type D - Europe In packs

Type E - Scandinavian not seen

Type F - Oursinous

Type A - UK In packs and blind bags

Type B - Canada In packs