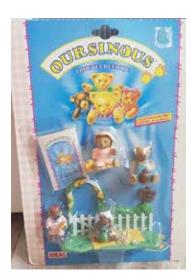

Type D - Europe In packs

Type E - Scandinavian not seen

Type F - Oursinous not seen

Type A - UK In packs and blind bags

Type C - Italy In packs - Message was in italian

Type F - Oursinous

Type A - UK Also in bags, you can see the card

Type A - UK In packs and blind bags

Type C - Italy In packs - Message was in italian

Type F - Oursinous

Type A - UK Also in bags, you can see the card

Type C - Italy In packs - Message was in italian

Type F - Oursinous