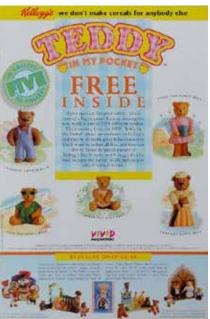

Type A - UK only Send Away Offer

| 011                                                               | D Vin D T JJ :-                                                              |
|-------------------------------------------------------------------|------------------------------------------------------------------------------|
| my Pocket*packs and send in                                       | rom Puppy, Kitty, Pony or Teddy in<br>for your FREE Teddies, (Nos. 22 + 23). |
| NSTRUCTIONS                                                       |                                                                              |
| Stick any six original Stamps to<br>in my Pocket**packs on to spo | from Puppy, Kitty, Pony or Teddy                                             |
| Complete details below                                            | ices provided overlear                                                       |
| nome:                                                             | age                                                                          |
| address:                                                          |                                                                              |
|                                                                   |                                                                              |
| ***************************************                           | postcode                                                                     |

Type A - UK only Send Away Offer

Also issued in soap, cereal version - UK only

Type A - UK only In boxes

Type B - Canada, came with UK Type A card In boxes

Also issued in soap, cereal version - UK only

Type A - UK In packs and blind bags