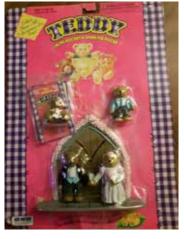

Type D - Europe In packs

Type E - Scandinavian not seen

Type F - Oursinous not seen

Type A - UK In packs and blind bags

Type C - Italy In packs - Message was in italian

Type F - Oursinous

Type A - UK Also in bags, you can see the card

Type A - UK In packs and blind bags

Type C - Italy In packs - Message was in italian

Type F - Oursinous

Type A - UK Also in bags, you can see the card

Type C - Italy In packs - Message was in italian

Type F - Oursinous