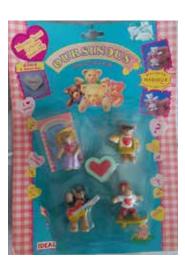

Type D - Europe In packs

not seen

Type A - UK In packs and blind bags

Type B - Canada In packs

Type C - Italy In packs

Type D - Europe In packs

Type E - Scandinavian not seen

Type F - Oursinous not seen