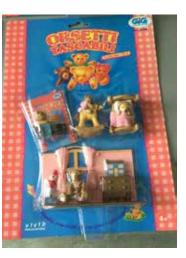

Type D - Europe In packs

Type E - Scandinavian not seen

Type F - Oursinous not seen

Type A - UK In packs and blind bags

Type C - Italy In packs - Message was in italian

Type F - Oursinous

Type A - UK Also in bags, you can see the card

Type A - UK In packs and blind bags

Type C - Italy In packs - Message was in italian

Type F - Oursinous

Type A - UK Also in bags, you can see the card

Type C - Italy In packs - Message was in italian

Type F - Oursinous