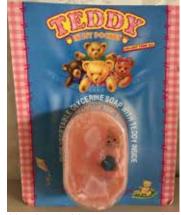

Type A - UK only Send Away Offer

Also issued in soap, cereal version - UK only

Type A - UK only In boxes

Type B - Canada, came with UK Type A card In boxes

Also issued in soap, cereal version - UK only

Type A - UK In packs and blind bags

Type F - Oursinous not seen

Type A - UK In blind bags?

Type B - Canada not seen

Type E - Scandinavian not seen

Type F - Oursinous not seen

Type D - Europe not seen

Also issued in soap, cereal version - UK only