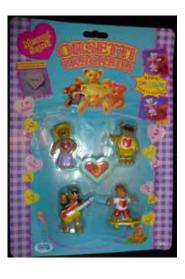

Type A - UK In packs and blind bags

Type B - Canada In packs

Type C - Italy In packs and blind bags

Type D - Europe In packs

Type E - Scandinavian not seen

Type A - UK In packs and blind bags

Type B - Canada In packs