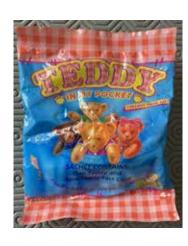

Type E - Scandinavian not seen

Type F - Oursinous not seen

| F                | RE                                                                          | E                           | 0                         | F                         | FE                     | R              |
|------------------|-----------------------------------------------------------------------------|-----------------------------|---------------------------|---------------------------|------------------------|----------------|
| my Po            | Collect any siz                                                             | x Stamps fro<br>and send in | om Puppy,<br>for your FR  | Kitty, Pony<br>EE Teddie  | or Teddy<br>s, (Nos. 2 | in<br>2 + 23). |
| 1. Stick<br>in m | uctions<br>any six origin<br>y Pocket <sup>te</sup> pac<br>splete details b | us on to spa                | rom Puppy,<br>ces provide | Kitty, Pony<br>d overleaf | or Teddy               |                |
|                  | e:                                                                          |                             |                           |                           | oge                    |                |
| shop             | where produ                                                                 |                             | d:                        | postcode:                 |                        |                |
|                  | 1 x 50p coin<br>packaging                                                   | with tape o                 | n to the spo              | ce overleo                | f to cover p           | ostage         |

Type A - UK only Send Away Offer

| 011                                                               | D Vin D T JJ :-                                                              |
|-------------------------------------------------------------------|------------------------------------------------------------------------------|
| my Pocket*packs and send in                                       | rom Puppy, Kitty, Pony or Teddy in<br>for your FREE Teddies, (Nos. 22 + 23). |
| NSTRUCTIONS                                                       |                                                                              |
| Stick any six original Stamps to<br>in my Pocket**packs on to spo | from Puppy, Kitty, Pony or Teddy                                             |
| Complete details below                                            | ices provided overlear                                                       |
| nome:                                                             | age                                                                          |
| address:                                                          |                                                                              |
|                                                                   |                                                                              |
| ***************************************                           | postcode                                                                     |