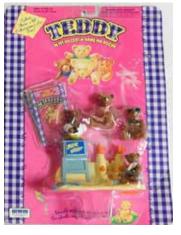

Type A - UK In packs and blind bags

Type B - Canada In packs

Type C - Italy In packs

Type D - Europe In packs

Type E - Scandinavian not seen

Type F - Oursinous

Type A - UK In packs and blind bags

Type B - Canada In packs