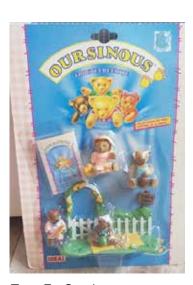

Type F - Oursinous

Type B - Canada In packs

Type C - Italy In packs

Type D - Europe In packs

Type E - Scandinavian not seen

Type F - Oursinous

Type A - UK In packs and blind bags

Type B - Canada (no pic) In packs