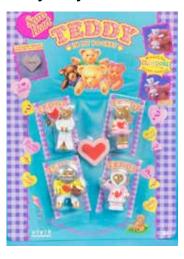

Type A - UK only Send Away Offer

| 011                                                               | D Vin D T JJ :-                                                              |
|-------------------------------------------------------------------|------------------------------------------------------------------------------|
| my Pocket*packs and send in                                       | rom Puppy, Kitty, Pony or Teddy in<br>for your FREE Teddies, (Nos. 22 + 23). |
| NSTRUCTIONS                                                       |                                                                              |
| Stick any six original Stamps to<br>in my Pocket**packs on to spo | from Puppy, Kitty, Pony or Teddy                                             |
| Complete details below                                            | ices provided overlear                                                       |
| nome:                                                             | age                                                                          |
| address:                                                          |                                                                              |
|                                                                   |                                                                              |
| ***************************************                           | postcode                                                                     |

Type A - UK only Send Away Offer

Also issued in soap, cereal version - UK only

Type A - UK only In boxes

Type B - Canada, came with UK Type A card In boxes

Also issued in soap, cereal version - UK only

Type A - UK In packs and blind bags