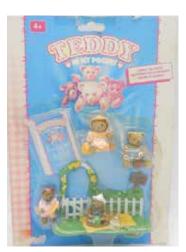

Type D - Europe In packs

Type E - Scandinavian not seen

Type F - Oursinous not seen

Type A - UK In packs and blind bags

Type C - Italy In packs - Message was in italian

Type F - Oursinous

Type A - UK Also in bags, you can see the card

Type A - UK In packs and blind bags

Type C - Italy In packs - Message was in italian

Type F - Oursinous

Type A - UK Also in bags, you can see the card

Type C - Italy In packs - Message was in italian

Type F - Oursinous