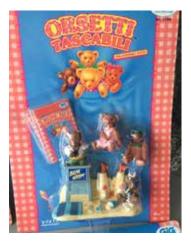

Type C - Italy In packs and blind bags

Type D - Europe In packs

Type E - Scandinavian not seen

Type F - Oursinous not seen

Type A - UK In packs and blind bags

Type B - Canada In packs

Type C - Italy In packs