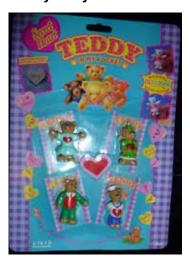

Type A - UK In packs and blind bags

Type B - Canada In packs

Type C - Italy In packs and blind bags

Type D - Europe In packs

Type E - Scandinavian not seen

Type A - UK In packs and blind bags

Type B - Canada In packs