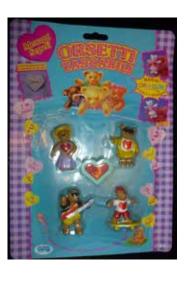

Type A - UK In packs and blind bags

Type B - Canada In packs

Type C - Italy In packs and blind bags

Type D - Europe In packs

Type E - Scandinavian not seen

Type A - UK In packs and blind bags

Type B - Canada In packs