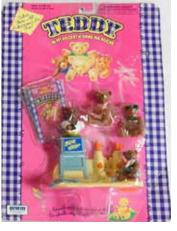

Type A - UK only Send Away Offer

Also issued in soap, cereal version - UK only

Type A - UK only In boxes

Type B - Canada, came with UK Type A card In boxes

Also issued in soap, cereal version - UK only

Type A - UK In packs and blind bags