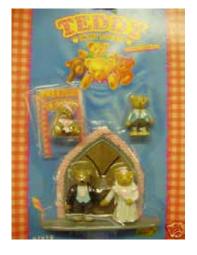

Type D - Europe In packs

Type E - Scandinavian not seen

Type F - Oursinous not seen

Type A - UK In packs and blind bags

Type C - Italy In packs - Message was in italian

Type F - Oursinous

Type A - UK Also in bags, you can see the card

Type A - UK In packs and blind bags

Type C - Italy In packs - Message was in italian

Type F - Oursinous

Type A - UK Also in bags, you can see the card

Type C - Italy In packs - Message was in italian

Type F - Oursinous