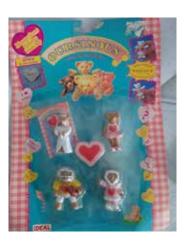

Type D - Europe In packs

not seen

Type A - UK In packs and blind bags

Type B - Canada In packs

Type C - Italy In packs

Type D - Europe In packs

Type E - Scandinavian not seen

Type F - Oursinous not seen