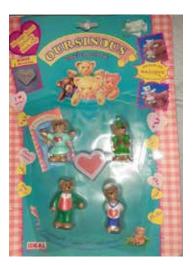

Type A - UK In packs and blind bags

Type B - Canada In packs

Type C - Italy In packs

Type D - Europe In packs

Type E - Scandinavian not seen

Type F - Oursinous

Type A - UK In packs and blind bags

Type B - Canada In packs

Type C - Italy In packs

Type D - Europe In packs

Type E - Scandinavian not seen

Type F - Oursinous

Type A - UK In packs and blind bags

Type B - Canada In packs

Type C - Italy In packs

Type D - Europe In packs