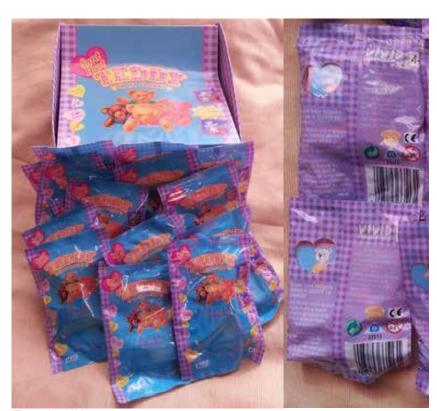

Type D - Europe In packs

not seen

Type A - UK In packs and blind bags

Type B - Canada In packs

Type C - Italy In packs

Type D - Europe In packs

Type E - Scandinavian not seen

Type F - Oursinous not seen