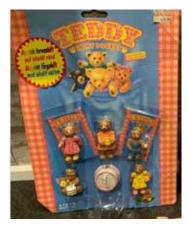

Type A - UK In packs and blind bags

Type B - Canada In packs

Type C - Italy In packs and blind bags

Type D - Europe In packs

Type E - Scandinavian not seen

Type A - UK In packs and blind bags

Type B - Canada In packs