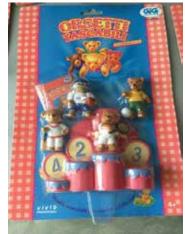

Type D - Europe In packs

Type E - Scandinavian not seen

Type F - Oursinous not seen

Type A - UK In packs and blind bags

Type C - Italy In packs - Message was in italian

Type F - Oursinous

Type A - UK Also in bags, you can see the card

Type A - UK In packs and blind bags

Type C - Italy In packs - Message was in italian

Type F - Oursinous

Type A - UK Also in bags, you can see the card

Type C - Italy In packs - Message was in italian

Type F - Oursinous