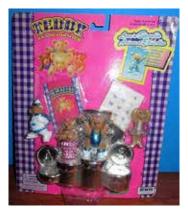

Type A - UK In packs and blind bags

Type B - Canada In packs

Type C - Italy In packs and blind bags

Type D - Europe In packs

Type E - Scandinavian not seen

Type A - UK In packs and blind bags

Type B - Canada In packs

Type C - Italy In packs and blind bags

Type D - Europe In packs

Type E - Scandinavian not seen

Type F - Oursinous not seen

Type A - UK In packs and blind bags

Type B - Canada In packs

Type C - Italy In packs