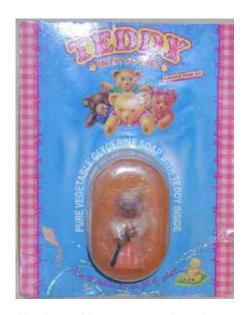

Type A - UK only Send Away Offer

Also issued in soap, cereal version - UK only

Type A - UK only In boxes

Type B - Canada, came with UK Type A card In boxes

Also issued in soap, cereal version - UK only

Type A - UK In packs and blind bags

Type F - Oursinous not seen

Type A - UK In blind bags?

Type B - Canada not seen

Type E - Scandinavian not seen

Type F - Oursinous not seen

Type D - Europe not seen

Also issued in soap, cereal version - UK only