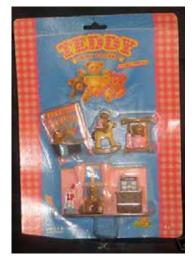

Type A - UK In packs and blind bags

Type B - Canada In packs

Type C - Italy In packs and blind bags

Type D - Europe In packs

Type E - Scandinavian not seen

Type A - UK In packs and blind bags

Type B - Canada In packs

Type C - Italy In packs and blind bags

Type D - Europe In packs

Type E - Scandinavian not seen

Type F - Oursinous not seen

Type A - UK In packs and blind bags

Type B - Canada In packs

Type C - Italy In packs