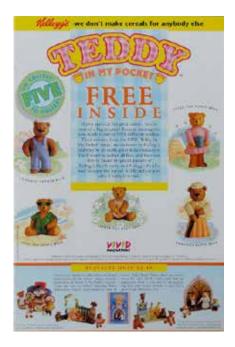

Type E - Scandinavian not seen

Type F - Oursinous not seen

| F                | RE                                                                          | E                           | 0                         | F                         | FE                     | R              |
|------------------|-----------------------------------------------------------------------------|-----------------------------|---------------------------|---------------------------|------------------------|----------------|
| my Po            | Collect any siz                                                             | x Stamps fro<br>and send in | om Puppy,<br>for your FR  | Kitty, Pony<br>EE Teddie  | or Teddy<br>s, (Nos. 2 | in<br>2 + 23). |
| 1. Stick<br>in m | uctions<br>any six origin<br>y Pocket <sup>te</sup> pac<br>splete details b | us on to spa                | rom Puppy,<br>ces provide | Kitty, Pony<br>d overleaf | or Teddy               |                |
|                  | e:                                                                          |                             |                           |                           | oge                    |                |
| shop             | where produ                                                                 |                             | d:                        | postcode:                 |                        |                |
|                  | 1 x 50p coin<br>packaging                                                   | with tape o                 | n to the spo              | ce overleo                | f to cover p           | ostage         |

Type A - UK only Send Away Offer

| 011                                                               | D Vin D T JJ :-                                                              |
|-------------------------------------------------------------------|------------------------------------------------------------------------------|
| my Pocket*packs and send in                                       | rom Puppy, Kitty, Pony or Teddy in<br>for your FREE Teddies, (Nos. 22 + 23). |
| NSTRUCTIONS                                                       |                                                                              |
| Stick any six original Stamps to<br>in my Pocket**packs on to spo | from Puppy, Kitty, Pony or Teddy                                             |
| Complete details below                                            | ices provided overlear                                                       |
| nome:                                                             | age                                                                          |
| address:                                                          |                                                                              |
|                                                                   |                                                                              |
| ***************************************                           | postcode                                                                     |