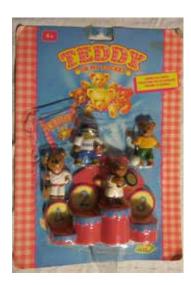

Type E - Scandinavian not seen

Type A - UK In packs and blind bags

Type B - Canada In packs

Type C - Italy not seen In packs

Type D - Europe In packs

Type E - Scandinavian numbered 27-30 In packs

Type F - Oursinous not seen

Type A - UK In packs and blind bags

Type B - Canada In packs

Type C - Italy not seen In packs

Type D - Europe In packs

Type F - Oursinous not seen

Type E - Scandinavian numbered 27-30 In packs

Type A - UK In packs and blind bags

Type B - Canada In packs

Type C - Italy not seen In packs

Type D - Europe In packs

Type E - Scandinavian numbered 27-30 In packs

Type F - Oursinous not seen

Type A - UK In packs and blind bags

Type B - Canada In packs

Type C - Italy not seen In packs

Type D - Europe In packs

Type E - Scandinavian numbered 27-30

In packs

Type F - Oursinous not seen

Type A - UK In packs

Type B - Canada In packs

Type C - Italy not seen In packs