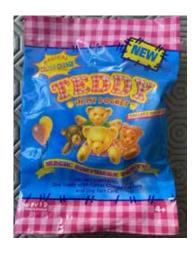

Type A - UK In packs and blind bags

Type B - Canada In packs

Type C - Italy In packs and blind bags

Type D - Europe In packs

Type E - Scandinavian not seen

Type A - UK In packs and blind bags

Type B - Canada In packs