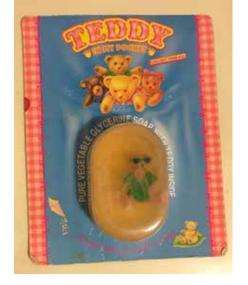

Type A - UK only Send Away Offer

Also issued in soap, cereal version - UK only

Type A - UK only In boxes

Type B - Canada, came with UK Type A card In boxes

Also issued in soap, cereal version - UK only

Type A - UK In packs and blind bags

Type F - Oursinous not seen

Type A - UK In blind bags?

Type B - Canada not seen

Type E - Scandinavian not seen

Type F - Oursinous not seen

Type D - Europe not seen

Also issued in soap, cereal version - UK only