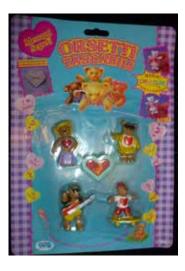

Type C - Italy In packs and blind bags

Type D - Europe In packs

Type E - Scandinavian not seen

Type F - Oursinous not seen

Type A - UK In packs and blind bags

Type B - Canada In packs

Type C - Italy In packs