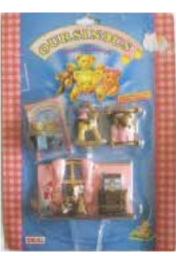

Type D - Europe In packs

Type E - Scandinavian not seen

Type F - Oursinous not seen

Type A - UK In packs and blind bags

Type C - Italy In packs - Message was in italian

Type F - Oursinous

Type A - UK Also in bags, you can see the card

Type A - UK In packs and blind bags

Type C - Italy In packs - Message was in italian

Type F - Oursinous

Type A - UK Also in bags, you can see the card

Type C - Italy In packs - Message was in italian

Type F - Oursinous