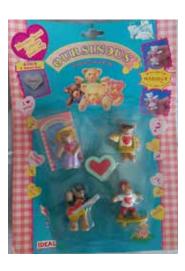

Type C - Italy In packs and blind bags

Type D - Europe In packs

Type E - Scandinavian not seen

Type F - Oursinous not seen

Type A - UK In packs and blind bags

Type B - Canada In packs

Type C - Italy In packs