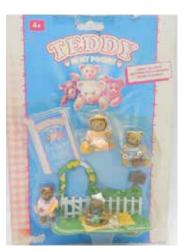

Type D - Europe In packs

Type E - Scandinavian not seen

Type F - Oursinous not seen

Type A - UK In packs and blind bags

Type C - Italy In packs - Message was in italian

Type F - Oursinous

Type A - UK Also in bags, you can see the card

Type A - UK In packs and blind bags

Type C - Italy In packs - Message was in italian

Type F - Oursinous

Type A - UK Also in bags, you can see the card

Type C - Italy In packs - Message was in italian

Type F - Oursinous