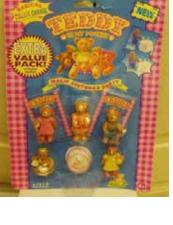

Type A - UK In packs and blind bags

Type B - Canada In packs

Type C - Italy In packs and blind bags

Type D - Europe In packs

Type E - Scandinavian not seen

Type A - UK In packs and blind bags

Type B - Canada In packs