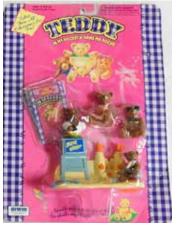

Type A - UK In packs and blind bags

Type B - Canada In packs

Type C - Italy In packs and blind bags

Type D - Europe In packs

Type E - Scandinavian not seen

Type A - UK In packs and blind bags

Type B - Canada In packs