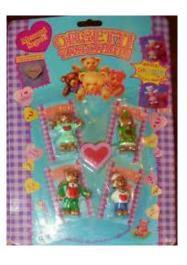

Type C - Italy In packs and blind bags

Type D - Europe In packs

Type E - Scandinavian not seen

Type F - Oursinous not seen

Type A - UK In packs and blind bags

Type B - Canada In packs

Type C - Italy In packs