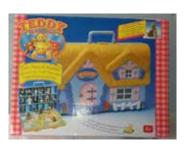

Type D - Europe In packs

not seen

Type A - UK In packs and blind bags

Type B - Canada In packs

Type C - Italy In packs

Type D - Europe In packs

Type E - Scandinavian not seen

Type F - Oursinous not seen