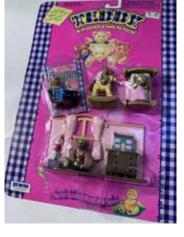

Type D - Europe In packs

not seen

Type A - UK In packs and blind bags

Type B - Canada In packs

Type C - Italy In packs

Type D - Europe In packs

Type E - Scandinavian not seen

Type F - Oursinous not seen

Type A - UK In packs and blind bags

Type B - Canada In packs

Type C - Italy In packs

Type D - Europe In packs

Type E - Scandinavian not seen

Type F - Oursinous

Type A - UK In packs and blind bags

Type B - Canada In packs