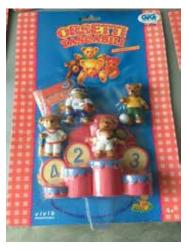

Type D - Europe In packs

Type E - Scandinavian not seen

Type F - Oursinous not seen

Type A - UK In packs and blind bags

Type C - Italy In packs - Message was in italian

Type F - Oursinous

Type A - UK Also in bags, you can see the card

Type A - UK In packs and blind bags

Type C - Italy In packs - Message was in italian

Type F - Oursinous

Type A - UK Also in bags, you can see the card

Type C - Italy In packs - Message was in italian

Type F - Oursinous