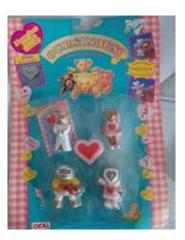

Type D - Europe In packs

not seen

Type A - UK In packs and blind bags

Type B - Canada In packs

Type C - Italy In packs

Type D - Europe In packs

Type E - Scandinavian not seen

Type F - Oursinous not seen

Type A - UK In packs and blind bags

Type B - Canada In packs

Type C - Italy In packs

Type D - Europe In packs

Type E - Scandinavian not seen

Type F - Oursinous

Type A - UK In packs and blind bags

Type B - Canada In packs