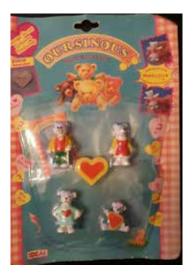

Type B - Canada not seen In packs

Type D - Europe In packs (no pic)

Type C - Italy not seen In packs

Type E - Scandinavian In packs (numbered 22-26)

Type F - Oursinous not seen

Type A - UK In packs and blind bags

Type C - Italy not seen In packs

Type E - Scandinavian In packs (numbered 22-26)

Type F - Oursinous not seen

Type A - UK In packs and blind bags

Type D - Europe In packs (no pic)

In packs

Type C - Italy not seen

Type E - Scandinavian In packs (numbered 22-26)

Type F - Oursinous not seen

Type A - UK In packs and blind bags

Type D - Europe In packs (no pic)

Type C - Italy not seen In packs

Type E - Scandinavian In packs (numbered 22-26)