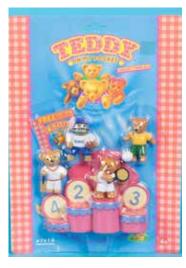

Type D - Europe In packs

Type E - Scandinavian not seen

Type F - Oursinous not seen

Type A - UK In packs and blind bags

Type C - Italy In packs - Message was in italian

Type F - Oursinous

Type A - UK Also in bags, you can see the card

Type A - UK In packs and blind bags

Type C - Italy In packs - Message was in italian

Type F - Oursinous

Type A - UK Also in bags, you can see the card

Type C - Italy In packs - Message was in italian

Type F - Oursinous