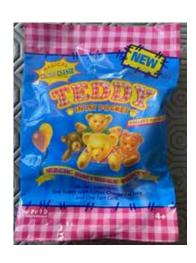

Type A - UK In packs and blind bags

Type B - Canada In packs

Type C - Italy In packs and blind bags

Type D - Europe In packs

Type E - Scandinavian not seen

Type A - UK In packs and blind bags

Type B - Canada In packs