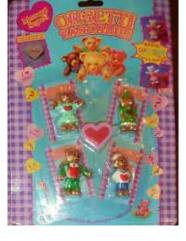

Type C - Italy In packs and blind bags

Type D - Europe In packs

Type E - Scandinavian not seen

Type F - Oursinous not seen

Type A - UK In packs and blind bags

Type B - Canada In packs

Type C - Italy In packs

Type D - Europe In packs

not seen

Type A - UK In packs and blind bags

Type B - Canada In packs

Type C - Italy In packs

Type D - Europe In packs

Type E - Scandinavian not seen

Type F - Oursinous not seen