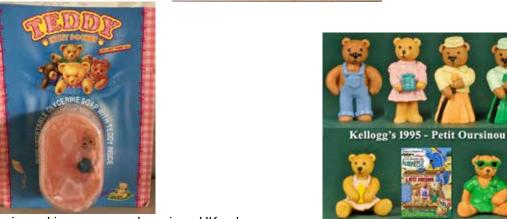

Type A - UK only Send Away Offer

Also issued in soap, cereal version - UK only

Type A - UK only In boxes

Type B - Canada, came with UK Type A card In boxes

Also issued in soap, cereal version - UK only

Type A - UK In packs and blind bags

Type F - Oursinous not seen

Type A - UK In blind bags?

Type B - Canada not seen

Type E - Scandinavian not seen

Type F - Oursinous not seen

Type D - Europe not seen

Also issued in soap, cereal version - UK only