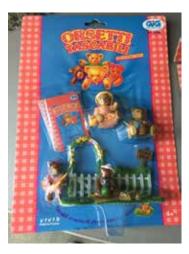

Type D - Europe In packs

Type E - Scandinavian not seen

Type F - Oursinous not seen

Type A - UK In packs and blind bags

Type C - Italy In packs - Message was in italian

Type F - Oursinous

Type A - UK Also in bags, you can see the card

Type A - UK In packs and blind bags

Type C - Italy In packs - Message was in italian

Type F - Oursinous

Type A - UK Also in bags, you can see the card

Type C - Italy In packs - Message was in italian

Type F - Oursinous