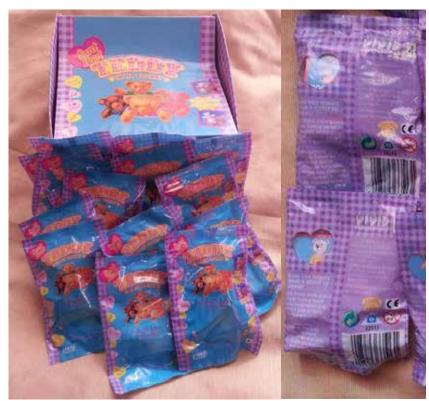

Type F - Oursinous not seen

Type A - UK In blind bags?

Type B - Canada not seen

Type E - Scandinavian not seen

Type F - Oursinous not seen

Type D - Europe not seen

Also issued in soap, cereal version - UK only

Type A - UK In packs and blind bags

Type B - Canada not seen In packs

Type C - Italy not seen In packs

Type D - Europe In packs (no pic)

Type F - Oursinous not seen

Type A - UK In Blind bags?

Type B - Canada not seen

Type C - Italy not seen

Type D - Europe not seen

Type E - Scandinavian not seen

Type F - Oursinous not seen

Type A - UK In Blind bags

Type B - Canada not seen

Type C - Italy not seen

Type D - Europe not seen