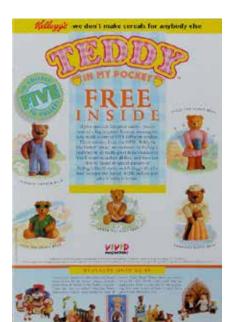

Type E - Scandinavian not seen

Type F - Oursinous not seen

| F                | RE                                                                          | E                           | 0                         | F                         | FE                     | R              |
|------------------|-----------------------------------------------------------------------------|-----------------------------|---------------------------|---------------------------|------------------------|----------------|
| my Po            | Collect any siz                                                             | x Stamps fro<br>and send in | om Puppy,<br>for your FR  | Kitty, Pony<br>EE Teddie  | or Teddy<br>s, (Nos. 2 | in<br>2 + 23). |
| 1. Stick<br>in m | uctions<br>any six origin<br>y Pocket <sup>te</sup> pac<br>splete details b | us on to spa                | rom Puppy,<br>ces provide | Kitty, Pony<br>d overleaf | or Teddy               |                |
|                  | e:                                                                          |                             |                           |                           | oge                    |                |
| shop             | where produ                                                                 |                             | d:                        | postcode:                 |                        |                |
|                  | 1 x 50p coin<br>packaging                                                   | with tape o                 | n to the spo              | ce overleo                | f to cover p           | ostage         |

Type A - UK only Send Away Offer

| 011                                                               | D Vin D T JJ :-                                                              |
|-------------------------------------------------------------------|------------------------------------------------------------------------------|
| my Pocket*packs and send in                                       | rom Puppy, Kitty, Pony or Teddy in<br>for your FREE Teddies, (Nos. 22 + 23). |
| NSTRUCTIONS                                                       |                                                                              |
| Stick any six original Stamps to<br>in my Pocket**packs on to spo | from Puppy, Kitty, Pony or Teddy                                             |
| Complete details below                                            | ices provided overlear                                                       |
| nome:                                                             | age                                                                          |
| address:                                                          |                                                                              |
|                                                                   |                                                                              |
| ***************************************                           | postcode                                                                     |