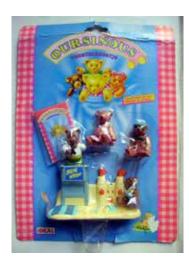

Type D - Europe In packs

Type E - Scandinavian not seen

Type F - Oursinous not seen

Type A - UK In packs and blind bags

Type C - Italy In packs - Message was in italian

Type F - Oursinous

Type A - UK Also in bags, you can see the card

Type A - UK In packs and blind bags

Type C - Italy In packs - Message was in italian

Type F - Oursinous

Type A - UK Also in bags, you can see the card

Type C - Italy In packs - Message was in italian

Type F - Oursinous