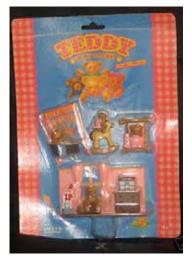

Type D - Europe In packs

Type E - Scandinavian not seen

Type F - Oursinous not seen

Type A - UK In packs and blind bags

Type C - Italy In packs - Message was in italian

Type F - Oursinous

Type A - UK Also in bags, you can see the card

Type A - UK In packs and blind bags

Type C - Italy In packs - Message was in italian

Type F - Oursinous

Type A - UK Also in bags, you can see the card

Type C - Italy In packs - Message was in italian

Type F - Oursinous