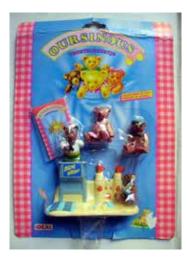

Type D - Europe In packs

Type E - Scandinavian not seen

Type F - Oursinous not seen

Type A - UK In packs and blind bags

Type C - Italy In packs - Message was in italian

Type F - Oursinous

Type A - UK Also in bags, you can see the card

Type A - UK In packs and blind bags

Type C - Italy In packs - Message was in italian

Type F - Oursinous

Type A - UK Also in bags, you can see the card

Type C - Italy In packs - Message was in italian

Type F - Oursinous