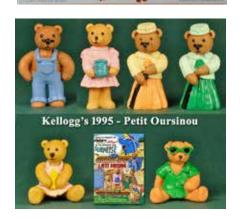

Type E - Scandinavian not seen

Type A - UK In packs and blind bags

Type B - Canada In packs

Type C - Italy not seen In packs

Type D - Europe In packs

Type E - Scandinavian numbered 27-30 In packs

Type F - Oursinous not seen

Type A - UK In packs and blind bags

Type B - Canada In packs

Type C - Italy not seen In packs

Type D - Europe In packs

Type F - Oursinous not seen

Type E - Scandinavian numbered 27-30 In packs

Type A - UK In packs and blind bags

Type B - Canada In packs

Type C - Italy not seen In packs

Type D - Europe In packs

Type E - Scandinavian numbered 27-30 In packs

Type F - Oursinous not seen

Type A - UK In packs and blind bags

Type B - Canada In packs

Type C - Italy not seen In packs

Type D - Europe In packs

Type E - Scandinavian numbered 27-30

In packs

Type F - Oursinous not seen

Type A - UK In packs

Type B - Canada In packs

Type C - Italy not seen In packs