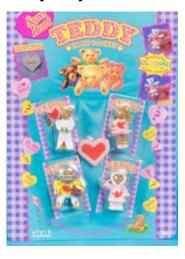

Type A - UK In packs and blind bags

Type B - Canada In packs

Type C - Italy In packs and blind bags

Type D - Europe In packs

Type E - Scandinavian not seen

Type A - UK In packs and blind bags

Type B - Canada In packs