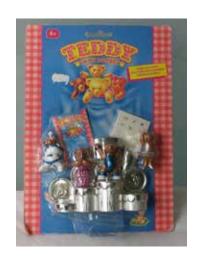

Type D - Europe In packs

not seen

Type A - UK In packs and blind bags

Type B - Canada In packs

Type C - Italy In packs

Type D - Europe In packs

Type E - Scandinavian not seen

Type F - Oursinous not seen

Type A - UK In packs and blind bags

Type B - Canada In packs

Type C - Italy In packs

Type D - Europe In packs

Type E - Scandinavian not seen

Type F - Oursinous

Type A - UK In packs and blind bags

Type B - Canada In packs