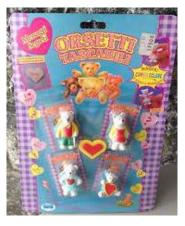

Type D - Europe In packs

Type E - Scandinavian not seen

Type F - Oursinous not seen

Type A - UK In packs and blind bags

Type C - Italy In packs - Message was in italian

Type F - Oursinous

Type A - UK Also in bags, you can see the card

Type A - UK In packs and blind bags

Type C - Italy In packs - Message was in italian

Type F - Oursinous

Type A - UK Also in bags, you can see the card

Type C - Italy In packs - Message was in italian

Type F - Oursinous