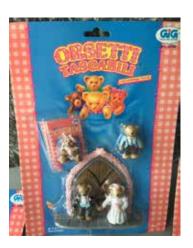

Type D - Europe In packs

Type E - Scandinavian not seen

Type F - Oursinous not seen

Type A - UK In packs and blind bags

Type C - Italy In packs - Message was in italian

Type F - Oursinous

Type A - UK Also in bags, you can see the card

Type A - UK In packs and blind bags

Type C - Italy In packs - Message was in italian

Type F - Oursinous

Type A - UK Also in bags, you can see the card

Type C - Italy In packs - Message was in italian

Type F - Oursinous