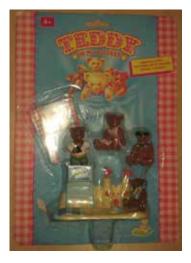

Type D - Europe In packs

not seen

Type A - UK In packs and blind bags

Type B - Canada In packs

Type C - Italy In packs

Type D - Europe In packs

Type E - Scandinavian not seen

Type F - Oursinous not seen