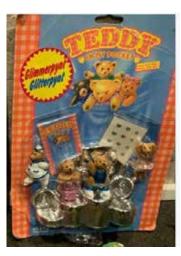

Type A - UK only Send Away Offer

Also issued in soap, cereal version - UK only

Type A - UK only In boxes

Type B - Canada, came with UK Type A card In boxes

Also issued in soap, cereal version - UK only

Type A - UK In packs and blind bags

Type B - Canada not seen In packs

Type D - Europe In packs (no pic)

Type C - Italy not seen In packs

Type E - Scandinavian In packs (numbered 22-26)

Type F - Oursinous not seen

Type A - UK In packs and blind bags