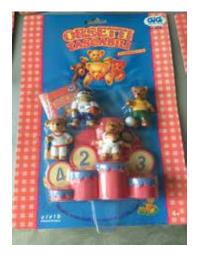

Type D - Europe In packs

Type E - Scandinavian not seen

Type F - Oursinous not seen

Type A - UK In packs and blind bags

Type C - Italy In packs - Message was in italian

Type F - Oursinous

Type A - UK Also in bags, you can see the card

Type A - UK In packs and blind bags

Type C - Italy In packs - Message was in italian

Type F - Oursinous

Type A - UK Also in bags, you can see the card

Type C - Italy In packs - Message was in italian

Type F - Oursinous