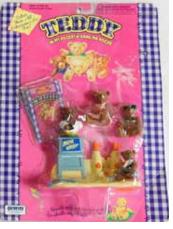

Type A - UK In packs and blind bags

Type B - Canada In packs

Type C - Italy In packs

Type D - Europe In packs

Type E - Scandinavian not seen

Type F - Oursinous

Type A - UK In packs and blind bags

Type B - Canada In packs

Type C - Italy In packs

Type D - Europe In packs

Type E - Scandinavian not seen

Type F - Oursinous

Type A - UK In packs and blind bags

Type B - Canada In packs

Type C - Italy In packs

Type D - Europe In packs

Type E - Scandinavian not seen

Type F - Oursinous

Type A - UK In packs and blind bags

Type B - Canada In packs

Type C - Italy In packs

Type D - Europe In packs

Type E - Scandinavian not seen

Type F - Oursinous