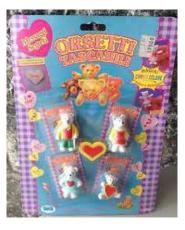

Type C - Italy In packs and blind bags

Type D - Europe In packs

Type E - Scandinavian not seen

Type F - Oursinous not seen

Type A - UK In packs and blind bags

Type B - Canada In packs

Type C - Italy In packs

Type D - Europe In packs

not seen

Type A - UK In packs and blind bags

Type B - Canada In packs

Type C - Italy In packs

Type D - Europe In packs

Type E - Scandinavian not seen

Type F - Oursinous not seen