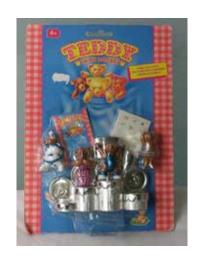

Type C - Italy In packs and blind bags

Type D - Europe In packs

Type E - Scandinavian not seen

Type F - Oursinous not seen

Type A - UK In packs and blind bags

Type B - Canada In packs

Type C - Italy In packs