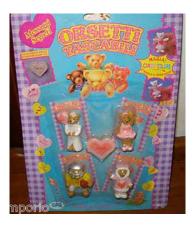

Type C - Italy In packs and blind bags

Type D - Europe In packs

Type E - Scandinavian not seen

Type F - Oursinous not seen

Type A - UK In packs and blind bags

Type B - Canada In packs

Type C - Italy In packs

Type D - Europe In packs

not seen

Type A - UK In packs and blind bags

Type B - Canada In packs

Type C - Italy In packs

Type D - Europe In packs

Type E - Scandinavian not seen

Type F - Oursinous not seen