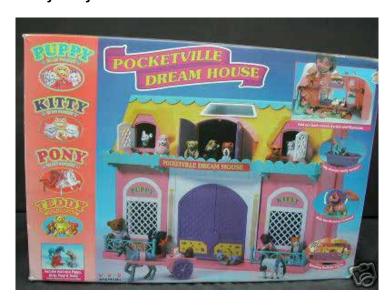

| ices provided overlear                                                       |
| nome:                                                             | age                                                                          |
| address:                                                          |                                                                              |
|                                                                   |                                                                              |
| ***************************************                           | postcode                                                                     |

Type A - UK only Send Away Offer





Also issued in soap, cereal version - UK only







Type A - UK only In boxes



Type B - Canada, came with UK Type A card In boxes







Also issued in soap, cereal version - UK only



Type A - UK In packs and blind bags

Type B - Canada not seen In packs

Type D - Europe In packs (no pic)

Type C - Italy not seen In packs



Type E - Scandinavian In packs (numbered 22-26)

Type F - Oursinous not seen





Type A - UK In packs and blind bags



Type C - Italy not seen In packs





Type E - Scandinavian In packs (numbered 22-26)

Type F - Oursinous not seen





Type A - UK In packs and blind bags



Type D - Europe In packs (no pic)

In packs

Type C - Italy not seen



Type E - Scandinavian In packs (numbered 22-26)

Type F - Oursinous not seen





Type A - UK In packs and blind bags



Type D - Europe In packs (no pic)

Type C - It