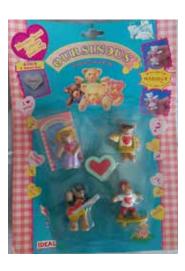

Type D - Europe In packs

Type E - Scandinavian not seen

Type F - Oursinous not seen

Type A - UK In packs and blind bags

Type C - Italy In packs - Message was in italian

Type F - Oursinous

Type A - UK Also in bags, you can see the card

Type A - UK In packs and blind bags

Type C - Italy In packs - Message was in italian

Type F - Oursinous

Type A - UK Also in bags, you can see the card

Type C - Italy In packs - Message was in italian

Type F - Oursinous