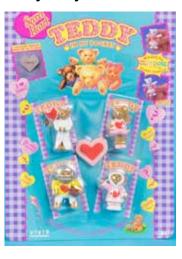

Type A - UK In packs and blind bags

Type B - Canada In packs

Type C - Italy In packs and blind bags

Type D - Europe In packs

Type E - Scandinavian not seen

Type A - UK In packs and blind bags

Type B - Canada In packs

Type C - Italy In packs and blind bags

Type D - Europe In packs

Type E - Scandinavian not seen

Type F - Oursinous not seen

Type A - UK In packs and blind bags

Type B - Canada In packs

Type C - Italy In packs