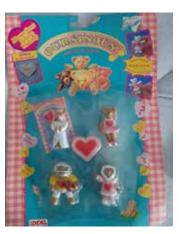

Type A - UK In packs and blind bags

Type B - Canada In packs

Type C - Italy In packs

Type D - Europe In packs

Type E - Scandinavian not seen

Type F - Oursinous

Type A - UK In packs and blind bags

Type B - Canada In packs

Type C - Italy In packs

Type D - Europe In packs

Type E - Scandinavian not seen

Type F - Oursinous

Type A - UK In packs and blind bags

Type B - Canada In packs

Type C - Italy In packs

Type D - Europe In packs