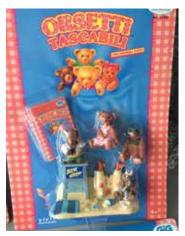

Type D - Europe In packs

Type E - Scandinavian not seen

Type F - Oursinous not seen

Type A - UK In packs and blind bags

Type C - Italy In packs - Message was in italian

Type F - Oursinous

Type A - UK Also in bags, you can see the card

Type A - UK In packs and blind bags

Type C - Italy In packs - Message was in italian

Type F - Oursinous

Type A - UK Also in bags, you can see the card

Type C - Italy In packs - Message was in italian

Type F - Oursinous