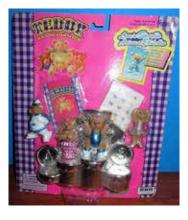

Type C - Italy In packs and blind bags

Type D - Europe In packs

Type E - Scandinavian not seen

Type F - Oursinous not seen

Type A - UK In packs and blind bags

Type B - Canada In packs

Type C - Italy In packs