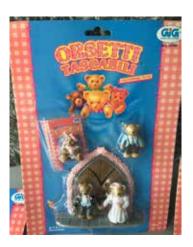

Type D - Europe In packs

Type E - Scandinavian not seen

Type F - Oursinous not seen

Type A - UK In packs and blind bags

Type C - Italy In packs - Message was in italian

Type F - Oursinous

Type A - UK Also in bags, you can see the card

Type A - UK In packs and blind bags

Type C - Italy In packs - Message was in italian

Type F - Oursinous

Type A - UK Also in bags, you can see the card

Type C - Italy In packs - Message was in italian

Type F - Oursinous