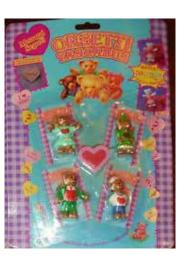

Type A - UK In packs and blind bags

Type B - Canada In packs

Type C - Italy In packs and blind bags

Type D - Europe In packs

Type E - Scandinavian not seen

Type A - UK In packs and blind bags

Type B - Canada In packs