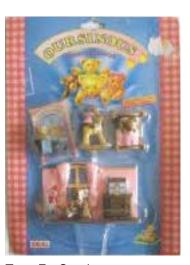

Type D - Europe In packs

Type E - Scandinavian not seen

Type F - Oursinous not seen

Type A - UK In packs and blind bags

Type C - Italy In packs - Message was in italian

Type F - Oursinous

Type A - UK Also in bags, you can see the card

Type A - UK In packs and blind bags

Type C - Italy In packs - Message was in italian

Type F - Oursinous

Type A - UK Also in bags, you can see the card

Type C - Italy In packs - Message was in italian

Type F - Oursinous