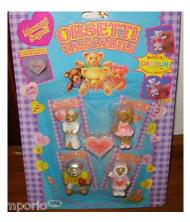

Type C - Italy In packs and blind bags

Type D - Europe In packs

Type E - Scandinavian not seen

Type F - Oursinous not seen

Type A - UK In packs and blind bags

Type B - Canada In packs

Type C - Italy In packs