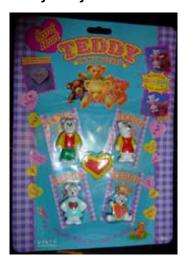

Type D - Europe In packs

Type E - Scandinavian not seen

Type F - Oursinous not seen

Type A - UK In packs and blind bags

Type C - Italy In packs - Message was in italian

Type F - Oursinous

Type A - UK Also in bags, you can see the card

Type A - UK In packs and blind bags

Type C - Italy In packs - Message was in italian

Type F - Oursinous

Type A - UK Also in bags, you can see the card

Type C - Italy In packs - Message was in italian

Type F - Oursinous