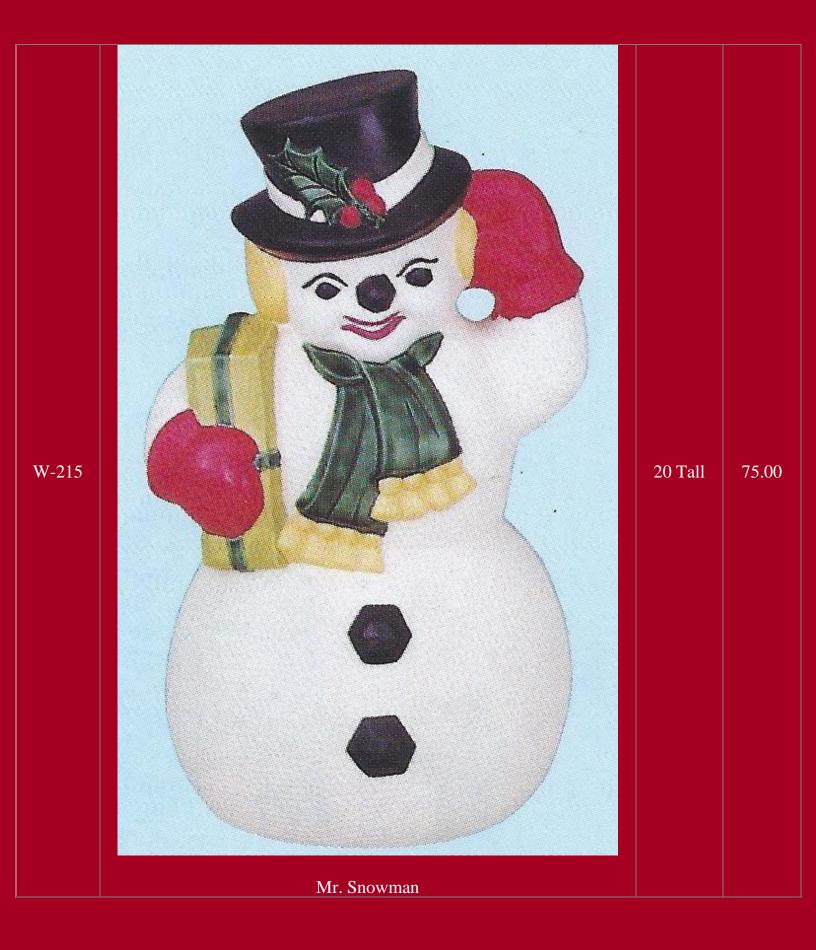

---------------------------------|---------------------|----------------------|
| NM-2615 | Snowman Napkin Rings                       | 3 Tall              | 5.70 (set<br>of two) |



| SP-404 | <image/> <section-header></section-header>                             | 10.5 Tall | 12.00                   |
|--------|------------------------------------------------------------------------|-----------|-------------------------|
| SP-405 | Pappy Snowman (shown above)                                            | 10.5 Tall | 12.00                   |
| SP-406 | Snow Pig (shown above, stocking and hat accessories are not available) | 6 Tall    | 6.00                    |
| TB-660 | <image/> <image/>                                                      |           | 12.00 (set<br>of three) |









| Z-182   | <image/> <image/> <image/> <image/> <image/> <image/> <image/> | 15 Tall                       | 40.00 |
|---------|----------------------------------------------------------------|-------------------------------|-------|
| Z-183   | European Snowman<br>European Snowlady (shown above)            | 15 Tall                       | 40.00 |
| Alb-766 | European Showlady (shown above)                                | 11.75<br>High by<br>7.25 Wide | 21.50 |



| C-2134/8 | <image/> <image/>                                  |                                                                                  | 30.00 |
|----------|----------------------------------------------------|----------------------------------------------------------------------------------|-------|
| C-2134