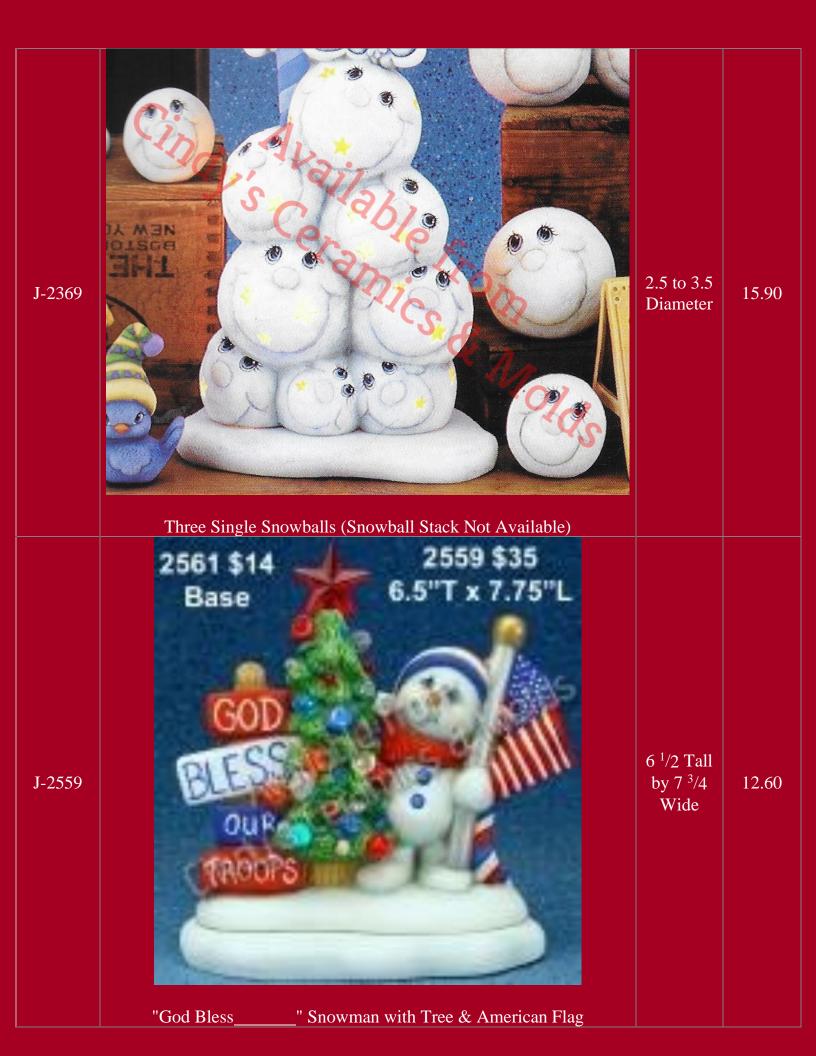

## Snowmen

Two Snowmen Candleholders

| D-1049"Snowtot" with Snowflake on Hat (shown above)6.5 High11.20D-1051"Snowtot" with Snowflake on Foot (shown above)5 High11.20D-1052"Snowtot" with Snowflake on Bottom (shown above)6.5 High11.20D-1052"Snowtot" with Snowflake on Bottom (shown above)6.5 High11.20D-1052"Snowtot" with Snowflake on Bottom (shown above)6.5 High11.20D-2272Image: Comparison of the state o                                                                                                                                                 | D-1049/2 | <image/> <text></text>                                        |             | 31.90 |
|----------------------------------------------------------------------------------------------------------------------------------------------------------------------------------------------------------------------------------------------------------------------------------------------------------------------------------------------------------------------------------------------------------------------------------------------------------------------------------------------------------------------------------------------------------------------------------------------------------------------------------------------------------------------------------------------------------------------------------------------------------------------------------------------------------------------------------------------------------------------------------------------------------------------------------------------------------------------------------------------------------------------------------------------------------------------------------------------------------------------------------------------------------------------------------------------------------------------------------------------------------------------------------------------------------------------------------------------------------------------------------------------------------------------------------------------------------------------------------------------------------------------------------------------------------------------------------------------------------------------------------------------------------------------------------------------------------------------------------------------------------------------------------------------------------------------------------------------------------------------------------------------------------------------------------------------------------------------------------------------------------------------|----------|---------------------------------------------------------------|-------------|-------|
| D-1051"Snowtot" with Snowflake on Foot (shown above)5 High11.20D-1052"Snowtot" with Snowflake on Bottom (shown above)6.5 High11.20Image: Snowtot in the image of the image o | D-1049   |                                                               | 6.5 High    | 11.20 |
| D-1052 "Snowtot" with Snowflake on Bottom (shown above) 6.5 High 11.20                                                                                                                                                                                                                                                                                                                                                                                                                                                                                                                                                                                                                                                                                                                                                                                                                                                                                                                                                                                                                                                                                                                                                                                                                                                                                                                                                                                                                                                                                                                                                                                                                                                                                                                                                                                                                                                                                                                                               |          |                                                               | ii          |       |
| $D^{-2/2}$                                                                                                                                                                                                                                                                                                                                                                                                                                                                                                                                                                                                                                                                                                                                                                                                                                                                                                                                                                                                                                                                                                                                                                                                                                                                                                                                                                                                                                                                                                                                                                                                                                                                                                                                                                                                                                                                                                                                                                                                           |          |                                                               |             |       |
| "Snow Tot" on Snowboard                                                                                                                                                                                                                                                                                                                                                                                                                                                                                                                                                                                                                                                                                                                                                                                                                                                                                                                                                                                                                                                                                                                                                                                                                                                                                                                                                                                                                                                                                                                                                                                                                                                                                                                                                                                                                                                                                                                                                                                              |          | Available Trans<br>Available Trans<br>Bindy's Gramiss & Molds | 7 Tall by 6 |       |