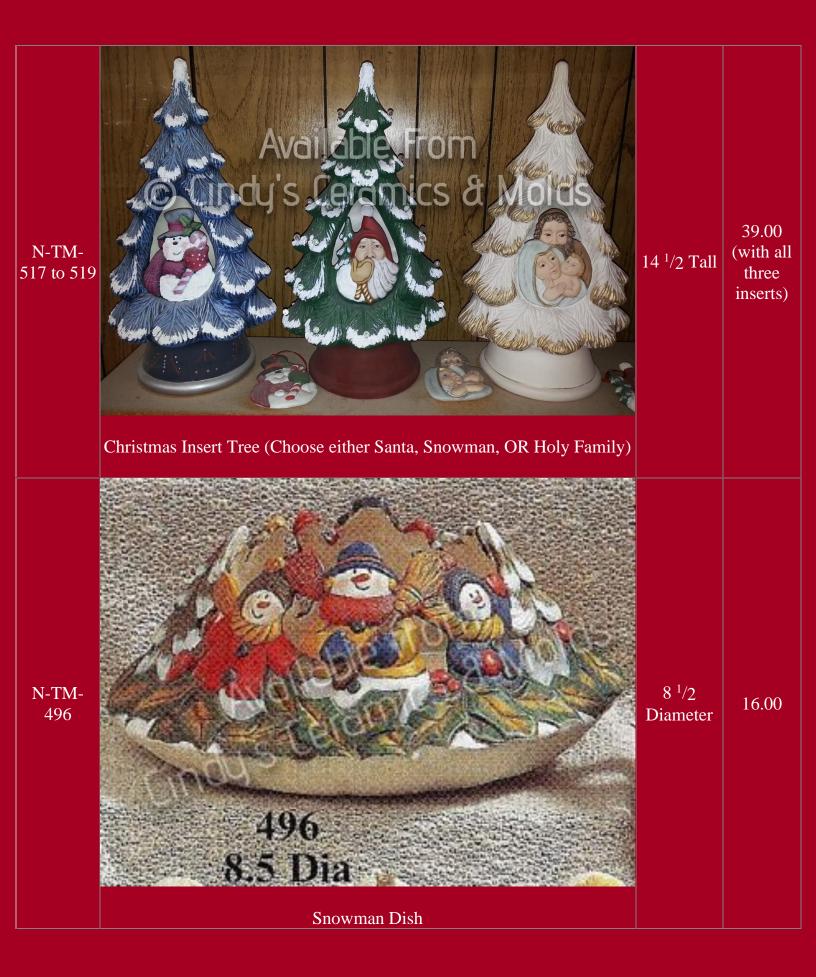

## Snowmen

Two Snowmen Candleholders

| D-1049"Snowtot" with Snowflake on Hat (shown above)6.5 High11.20D-1051"Snowtot" with Snowflake on Foot (shown above)5 High11.20D-1052"Snowtot" with Snowflake on Bottom (shown above)6.5 High11.20D-1052"Snowtot" with Snowflake on Bottom (shown above)6.5 High11.20D-1052"Snowtot" with Snowflake on Bottom (shown above)6.5 High11.20D-2272Image: Comparison of the state o                                                                                                                                                 | D-1049/2 | <image/> <text></text>                                        |             | 31.90 |
|----------------------------------------------------------------------------------------------------------------------------------------------------------------------------------------------------------------------------------------------------------------------------------------------------------------------------------------------------------------------------------------------------------------------------------------------------------------------------------------------------------------------------------------------------------------------------------------------------------------------------------------------------------------------------------------------------------------------------------------------------------------------------------------------------------------------------------------------------------------------------------------------------------------------------------------------------------------------------------------------------------------------------------------------------------------------------------------------------------------------------------------------------------------------------------------------------------------------------------------------------------------------------------------------------------------------------------------------------------------------------------------------------------------------------------------------------------------------------------------------------------------------------------------------------------------------------------------------------------------------------------------------------------------------------------------------------------------------------------------------------------------------------------------------------------------------------------------------------------------------------------------------------------------------------------------------------------------------------------------------------------------------|----------|---------------------------------------------------------------|-------------|-------|
| D-1051"Snowtot" with Snowflake on Foot (shown above)5 High11.20D-1052"Snowtot" with Snowflake on Bottom (shown above)6.5 High11.20Image: Snowtot in the image of the image o | D-1049   |                                                               | 6.5 High    | 11.20 |
| D-1052 "Snowtot" with Snowflake on Bottom (shown above) 6.5 High 11.20                                                                                                                                                                                                                                                                                                                                                                                                                                                                                                                                                                                                                                                                                                                                                                                                                                                                                                                                                                                                                                                                                                                                                                                                                                                                                                                                                                                                                                                                                                                                                                                                                                                                                                                                                                                                                                                                                                                                               |          |                                                               | ii          |       |
| $D^{-2/2}$                                                                                                                                                                                                                                                                                                                                                                                                                                                                                                                                                                                                                                                                                                                                                                                                                                                                                                                                                                                                                                                                                                                                                                                                                                                                                                                                                                                                                                                                                                                                                                                                                                                                                                                                                                                                                                                                                                                                                                                                           |          |                                                               |             |       |
| "Snow Tot" on Snowboard                                                                                                                                                                                                                                                                                                                                                                                                                                                                                                                                                                                                                                                                                                                                                                                                                                                                                                                                                                                                                                                                                                                                                                                                                                                                                                                                                                                                                                                                                                                                                                                                                                                                                                                                                                                                                                                                                                                                                                                              |          | Available Trans<br>Available Trans<br>Bindy's Gramiss & Molds | 7 Tall by 6 |       |