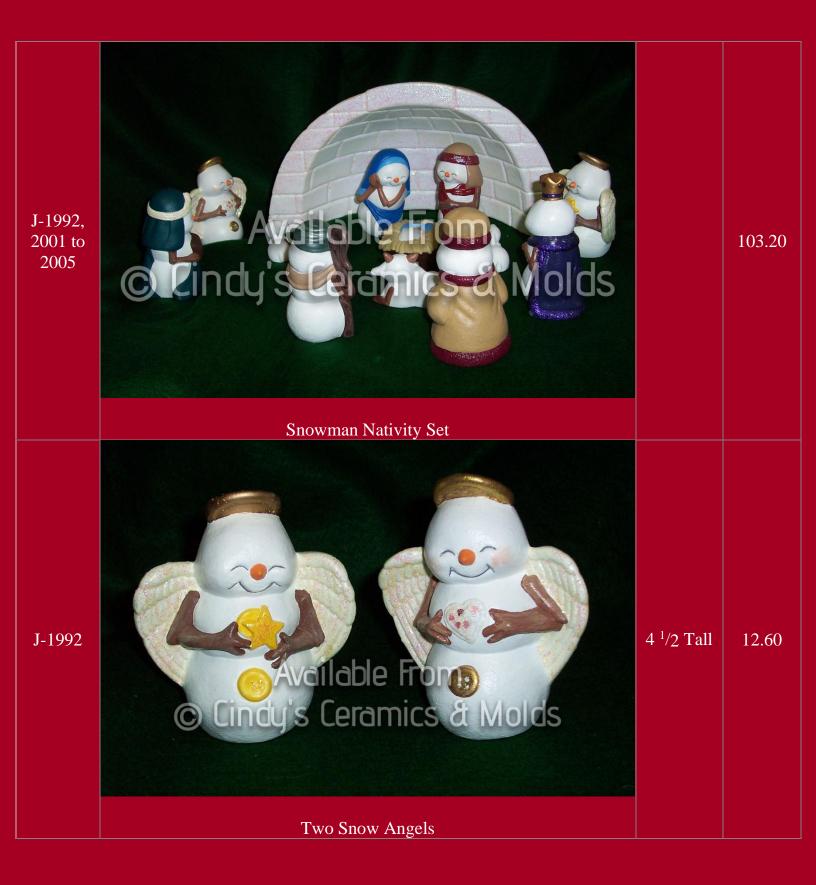

## Snowmen

Two Snowmen Candleholders

| D-1049"Snowtot" with Snowflake on Hat (shown above)6.5 High11.20D-1051"Snowtot" with Snowflake on Foot (shown above)5 High11.20D-1052"Snowtot" with Snowflake on Bottom (shown above)6.5 High11.20D-1052"Snowtot" with Snowflake on Bottom (shown above)6.5 High11.20D-1052"Snowtot" with Snowflake on Bottom (shown above)6.5 High11.20D-2272Image: Comparison of the state o                                                                                                                                                 | D-1049/2 | <image/> <text></text>                                        |             | 31.90 |
|----------------------------------------------------------------------------------------------------------------------------------------------------------------------------------------------------------------------------------------------------------------------------------------------------------------------------------------------------------------------------------------------------------------------------------------------------------------------------------------------------------------------------------------------------------------------------------------------------------------------------------------------------------------------------------------------------------------------------------------------------------------------------------------------------------------------------------------------------------------------------------------------------------------------------------------------------------------------------------------------------------------------------------------------------------------------------------------------------------------------------------------------------------------------------------------------------------------------------------------------------------------------------------------------------------------------------------------------------------------------------------------------------------------------------------------------------------------------------------------------------------------------------------------------------------------------------------------------------------------------------------------------------------------------------------------------------------------------------------------------------------------------------------------------------------------------------------------------------------------------------------------------------------------------------------------------------------------------------------------------------------------------|----------|---------------------------------------------------------------|-------------|-------|
| D-1051"Snowtot" with Snowflake on Foot (shown above)5 High11.20D-1052"Snowtot" with Snowflake on Bottom (shown above)6.5 High11.20Image: Snowtot in the image of the image o | D-1049   |                                                               | 6.5 High    | 11.20 |
| D-1052 "Snowtot" with Snowflake on Bottom (shown above) 6.5 High 11.20                                                                                                                                                                                                                                                                                                                                                                                                                                                                                                                                                                                                                                                                                                                                                                                                                                                                                                                                                                                                                                                                                                                                                                                                                                                                                                                                                                                                                                                                                                                                                                                                                                                                                                                                                                                                                                                                                                                                               |          |                                                               | ii          |       |
| $D^{-2/2}$                                                                                                                                                                                                                                                                                                                                                                                                                                                                                                                                                                                                                                                                                                                                                                                                                                                                                                                                                                                                                                                                                                                                                                                                                                                                                                                                                                                                                                                                                                                                                                                                                                                                                                                                                                                                                                                                                                                                                                                                           |          |                                                               |             |       |
| "Snow Tot" on Snowboard                                                                                                                                                                                                                                                                                                                                                                                                                                                                                                                                                                                                                                                                                                                                                                                                                                                                                                                                                                                                                                                                                                                                                                                                                                                                                                                                                                                                                                                                                                                                                                                                                                                                                                                                                                                                                                                                                                                                                                                              |          | Available Trans<br>Available Trans<br>Bindy's Gramiss & Molds | 7 Tall by 6 |       |