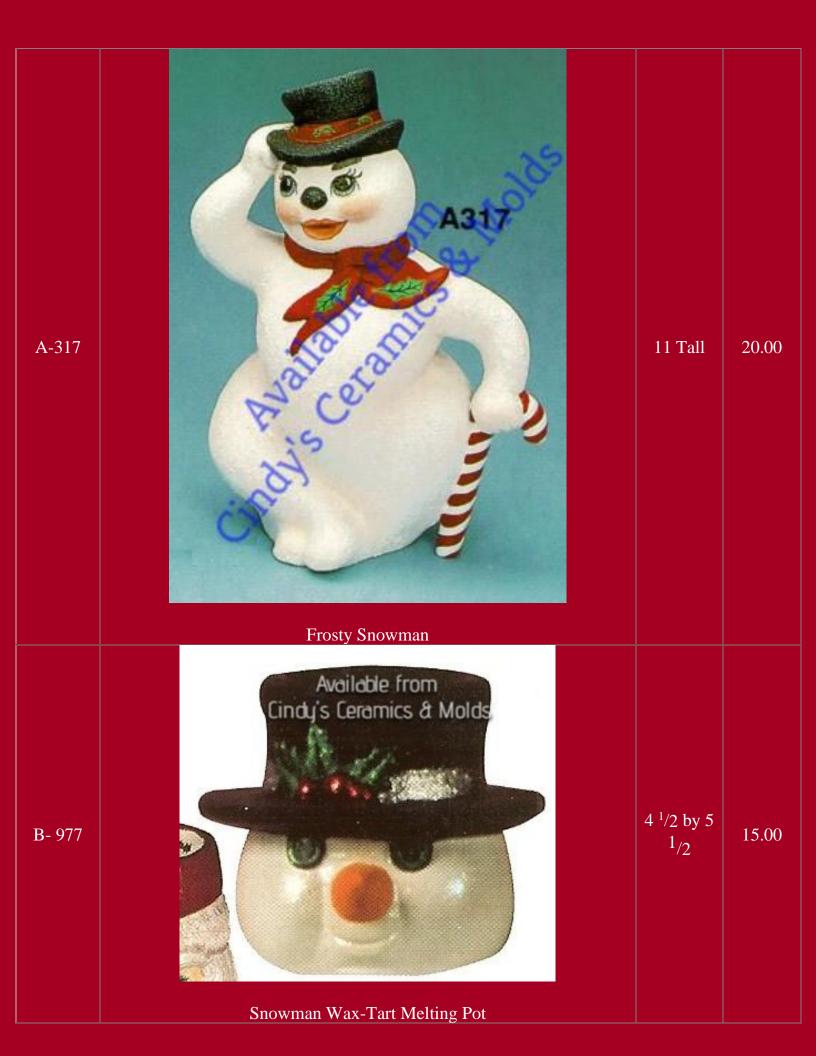

## Snowmen

Two Snowmen Candleholders

| D-1049"Snowtot" with Snowflake on Hat (shown above)6.5 High11.20D-1051"Snowtot" with Snowflake on Foot (shown above)5 High11.20D-1052"Snowtot" with Snowflake on Bottom (shown above)6.5 High11.20D-1052"Snowtot" with Snowflake on Bottom (shown above)6.5 High11.20D-1052"Snowtot" with Snowflake on Bottom (shown above)6.5 High11.20D-2272Image: Comparison of the state o                                                                                                                                                 | D-1049/2 | <image/> <text></text>                                        |             | 31.90 |
|----------------------------------------------------------------------------------------------------------------------------------------------------------------------------------------------------------------------------------------------------------------------------------------------------------------------------------------------------------------------------------------------------------------------------------------------------------------------------------------------------------------------------------------------------------------------------------------------------------------------------------------------------------------------------------------------------------------------------------------------------------------------------------------------------------------------------------------------------------------------------------------------------------------------------------------------------------------------------------------------------------------------------------------------------------------------------------------------------------------------------------------------------------------------------------------------------------------------------------------------------------------------------------------------------------------------------------------------------------------------------------------------------------------------------------------------------------------------------------------------------------------------------------------------------------------------------------------------------------------------------------------------------------------------------------------------------------------------------------------------------------------------------------------------------------------------------------------------------------------------------------------------------------------------------------------------------------------------------------------------------------------------|----------|---------------------------------------------------------------|-------------|-------|
| D-1051"Snowtot" with Snowflake on Foot (shown above)5 High11.20D-1052"Snowtot" with Snowflake on Bottom (shown above)6.5 High11.20Image: Snowtot in the image of the image o | D-1049   |                                                               | 6.5 High    | 11.20 |
| D-1052 "Snowtot" with Snowflake on Bottom (shown above) 6.5 High 11.20                                                                                                                                                                                                                                                                                                                                                                                                                                                                                                                                                                                                                                                                                                                                                                                                                                                                                                                                                                                                                                                                                                                                                                                                                                                                                                                                                                                                                                                                                                                                                                                                                                                                                                                                                                                                                                                                                                                                               |          |                                                               | ii          |       |
| $D^{-2/2}$                                                                                                                                                                                                                                                                                                                                                                                                                                                                                                                                                                                                                                                                                                                                                                                                                                                                                                                                                                                                                                                                                                                                                                                                                                                                                                                                                                                                                                                                                                                                                                                                                                                                                                                                                                                                                                                                                                                                                                                                           |          |                                                               |             |       |
| "Snow Tot" on Snowboard                                                                                                                                                                                                                                                                                                                                                                                                                                                                                                                                                                                                                                                                                                                                                                                                                                                                                                                                                                                                                                                                                                                                                                                                                                                                                                                                                                                                                                                                                                                                                                                                                                                                                                                                                                                                                                                                                                                                                                                              |          | Available Trans<br>Available Trans<br>Bindy's Gramiss & Molds | 7 Tall by 6 |       |