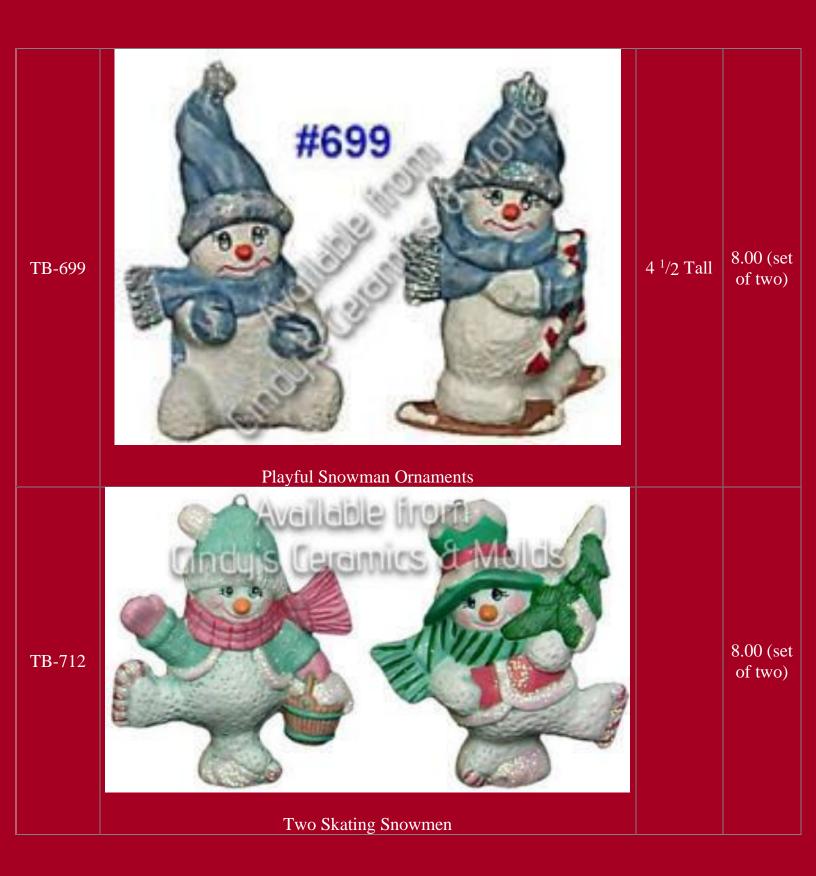

| SP-404 | <image/> <section-header></section-header>                             | 10.5 Tall | 12.00                   |
|--------|------------------------------------------------------------------------|-----------|-------------------------|
| SP-405 | Pappy Snowman (shown above)                                            | 10.5 Tall | 12.00                   |
| SP-406 | Snow Pig (shown above, stocking and hat accessories are not available) | 6 Tall    | 6.00                    |
| TB-660 | <image/> <image/>                                                      |           | 12.00 (set<br>of three) |