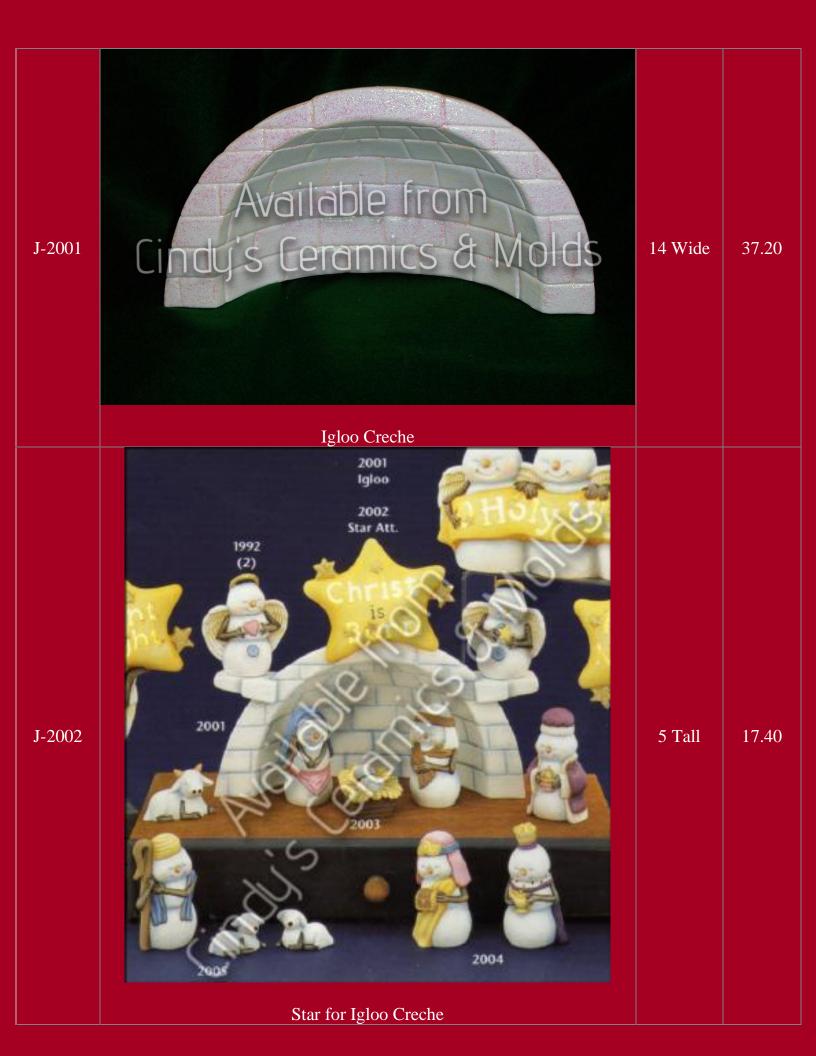

## Snowmen

Two Snowmen Candleholders

| D-1049"Snowtot" with Snowflake on Hat (shown above)6.5 High11.20D-1051"Snowtot" with Snowflake on Foot (shown above)5 High11.20D-1052"Snowtot" with Snowflake on Bottom (shown above)6.5 High11.20D-1052"Snowtot" with Snowflake on Bottom (shown above)6.5 High11.20D-1052"Snowtot" with Snowflake on Bottom (shown above)6.5 High11.20D-2272Image: Comparison of the state o                                                                                                                                                 | D-1049/2 | <image/> <text></text>                                        |             | 31.90 |
|----------------------------------------------------------------------------------------------------------------------------------------------------------------------------------------------------------------------------------------------------------------------------------------------------------------------------------------------------------------------------------------------------------------------------------------------------------------------------------------------------------------------------------------------------------------------------------------------------------------------------------------------------------------------------------------------------------------------------------------------------------------------------------------------------------------------------------------------------------------------------------------------------------------------------------------------------------------------------------------------------------------------------------------------------------------------------------------------------------------------------------------------------------------------------------------------------------------------------------------------------------------------------------------------------------------------------------------------------------------------------------------------------------------------------------------------------------------------------------------------------------------------------------------------------------------------------------------------------------------------------------------------------------------------------------------------------------------------------------------------------------------------------------------------------------------------------------------------------------------------------------------------------------------------------------------------------------------------------------------------------------------------|----------|---------------------------------------------------------------|-------------|-------|
| D-1051"Snowtot" with Snowflake on Foot (shown above)5 High11.20D-1052"Snowtot" with Snowflake on Bottom (shown above)6.5 High11.20Image: Snowtot in the image of the image o | D-1049   |                                                               | 6.5 High    | 11.20 |
| D-1052 "Snowtot" with Snowflake on Bottom (shown above) 6.5 High 11.20                                                                                                                                                                                                                                                                                                                                                                                                                                                                                                                                                                                                                                                                                                                                                                                                                                                                                                                                                                                                                                                                                                                                                                                                                                                                                                                                                                                                                                                                                                                                                                                                                                                                                                                                                                                                                                                                                                                                               |          |                                                               | ii          |       |
| $D^{-2/2}$                                                                                                                                                                                                                                                                                                                                                                                                                                                                                                                                                                                                                                                                                                                                                                                                                                                                                                                                                                                                                                                                                                                                                                                                                                                                                                                                                                                                                                                                                                                                                                                                                                                                                                                                                                                                                                                                                                                                                                                                           |          |                                                               |             |       |
| "Snow Tot" on Snowboard                                                                                                                                                                                                                                                                                                                                                                                                                                                                                                                                                                                                                                                                                                                                                                                                                                                                                                                                                                                                                                                                                                                                                                                                                                                                                                                                                                                                                                                                                                                                                                                                                                                                                                                                                                                                                                                                                                                                                                                              |          | Available Trans<br>Available Trans<br>Bindy's Gramiss & Molds | 7 Tall by 6 |       |