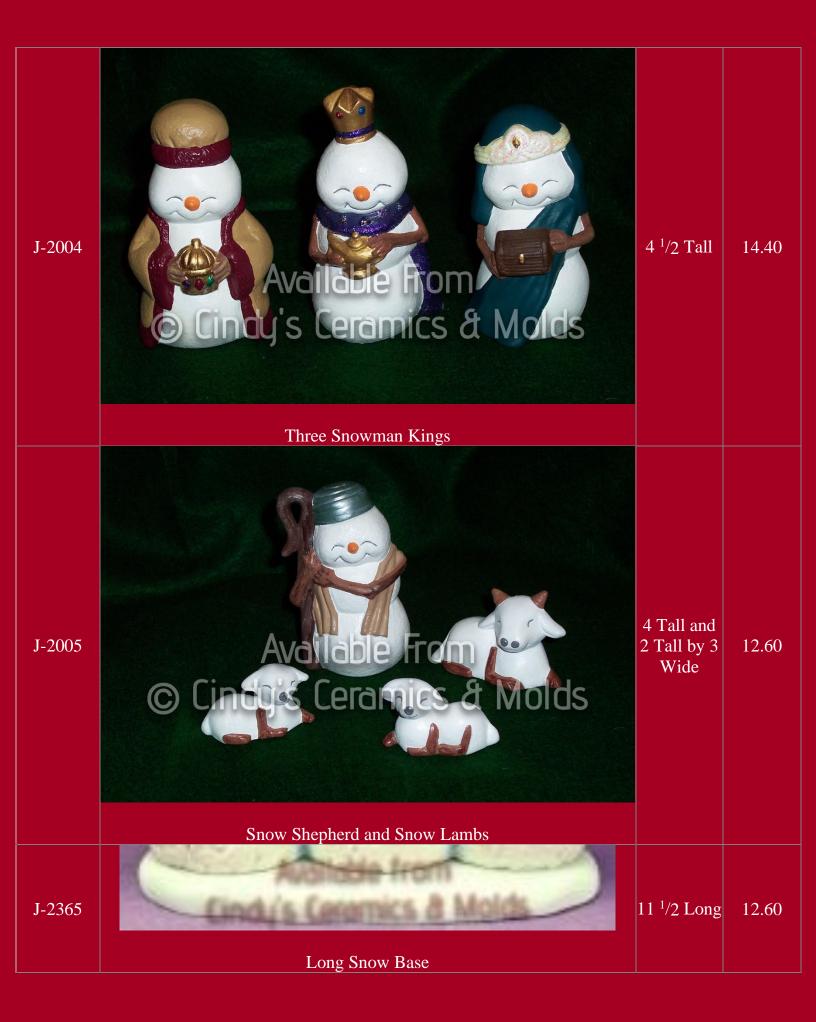

## Snowmen

Two Snowmen Candleholders

| D-1049"Snowtot" with Snowflake on Hat (shown above)6.5 High11.20D-1051"Snowtot" with Snowflake on Foot (shown above)5 High11.20D-1052"Snowtot" with Snowflake on Bottom (shown above)6.5 High11.20D-1052"Snowtot" with Snowflake on Bottom (shown above)6.5 High11.20D-1052"Snowtot" with Snowflake on Bottom (shown above)6.5 High11.20D-2272Image: Comparison of the state o                                                                                                                                                 | D-1049/2 | <image/> <text></text>                                        |             | 31.90 |
|----------------------------------------------------------------------------------------------------------------------------------------------------------------------------------------------------------------------------------------------------------------------------------------------------------------------------------------------------------------------------------------------------------------------------------------------------------------------------------------------------------------------------------------------------------------------------------------------------------------------------------------------------------------------------------------------------------------------------------------------------------------------------------------------------------------------------------------------------------------------------------------------------------------------------------------------------------------------------------------------------------------------------------------------------------------------------------------------------------------------------------------------------------------------------------------------------------------------------------------------------------------------------------------------------------------------------------------------------------------------------------------------------------------------------------------------------------------------------------------------------------------------------------------------------------------------------------------------------------------------------------------------------------------------------------------------------------------------------------------------------------------------------------------------------------------------------------------------------------------------------------------------------------------------------------------------------------------------------------------------------------------------|----------|---------------------------------------------------------------|-------------|-------|
| D-1051"Snowtot" with Snowflake on Foot (shown above)5 High11.20D-1052"Snowtot" with Snowflake on Bottom (shown above)6.5 High11.20Image: Snowtot in the image of the image o | D-1049   |                                                               | 6.5 High    | 11.20 |
| D-1052 "Snowtot" with Snowflake on Bottom (shown above) 6.5 High 11.20                                                                                                                                                                                                                                                                                                                                                                                                                                                                                                                                                                                                                                                                                                                                                                                                                                                                                                                                                                                                                                                                                                                                                                                                                                                                                                                                                                                                                                                                                                                                                                                                                                                                                                                                                                                                                                                                                                                                               |          |                                                               | ii          |       |
| $D^{-2/2}$                                                                                                                                                                                                                                                                                                                                                                                                                                                                                                                                                                                                                                                                                                                                                                                                                                                                                                                                                                                                                                                                                                                                                                                                                                                                                                                                                                                                                                                                                                                                                                                                                                                                                                                                                                                                                                                                                                                                                                                                           |          |                                                               |             |       |
| "Snow Tot" on Snowboard                                                                                                                                                                                                                                                                                                                                                                                                                                                                                                                                                                                                                                                                                                                                                                                                                                                                                                                                                                                                                                                                                                                                                                                                                                                                                                                                                                                                                                                                                                                                                                                                                                                                                                                                                                                                                                                                                                                                                                                              |          | Available Trans<br>Available Trans<br>Bindy's Gramiss & Molds | 7 Tall by 6 |       |