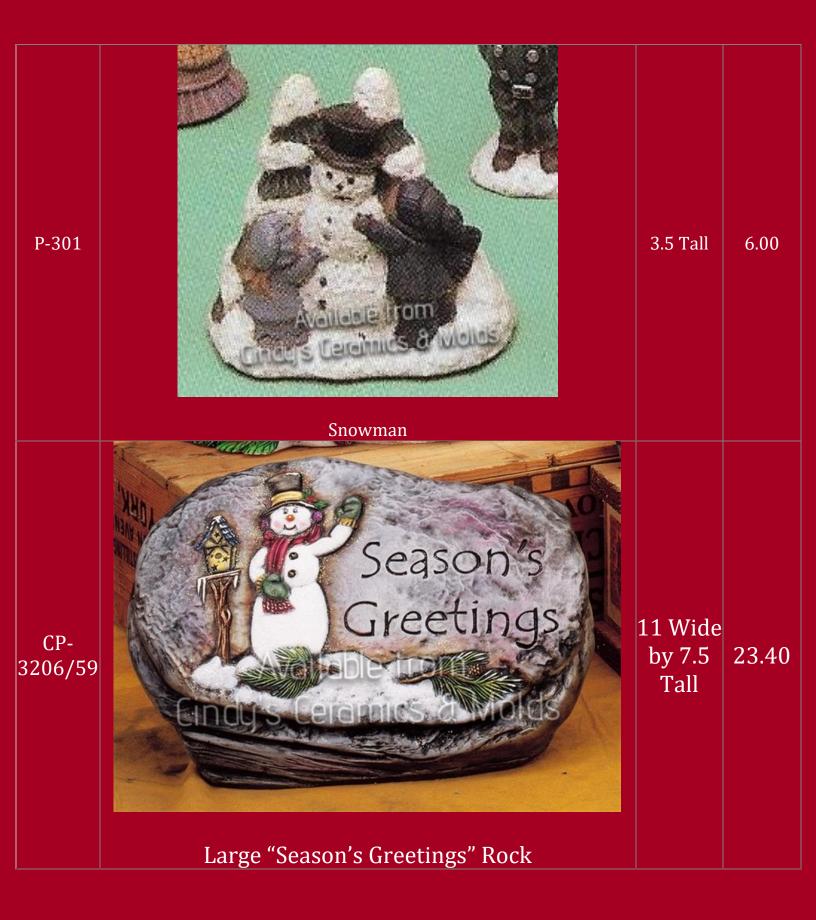

| 10.5 Tall | 12.00                   |
| SP-406 | Snow Pig (shown above, stocking and hat accessories are not available) | 6 Tall    | 6.00                    |
| TB-660 | <image/> <image/>                                                      |           | 12.00 (set<br>of three) |









| Z-182   | <image/> <image/> <image/> <image/> <image/> <image/> <image/> | 15 Tall                       | 40.00 |
|---------|----------------------------------------------------------------|-------------------------------|-------|
| Z-183   | European Snowman<br>European Snowlady (shown above)            | 15 Tall                       | 40.00 |
| Alb-766 | European Showlady (shown above)                                | 11.75<br>High by<br>7.25 Wide | 21.50 |



| C-2134/8 | <image/> <image/>                                  |                                                                                  | 30.00 |
|----------|----------------------------------------------------|----------------------------------------------------------------------------------|-------|
| C-2134   | Door Façade (For Snowman Family Scene) Shown Above | 7.75 Tall                                                                        | 13.40 |
| C-2135   | Lampposts (for Snowman Family Scene) Shown Above   |                                                                                  | 9.00  |
| C-2138   | Snow Family (for Snowman Family Scene) Shown Above | 6 Tall                                                                           | 9.00  |
| J-3206   |