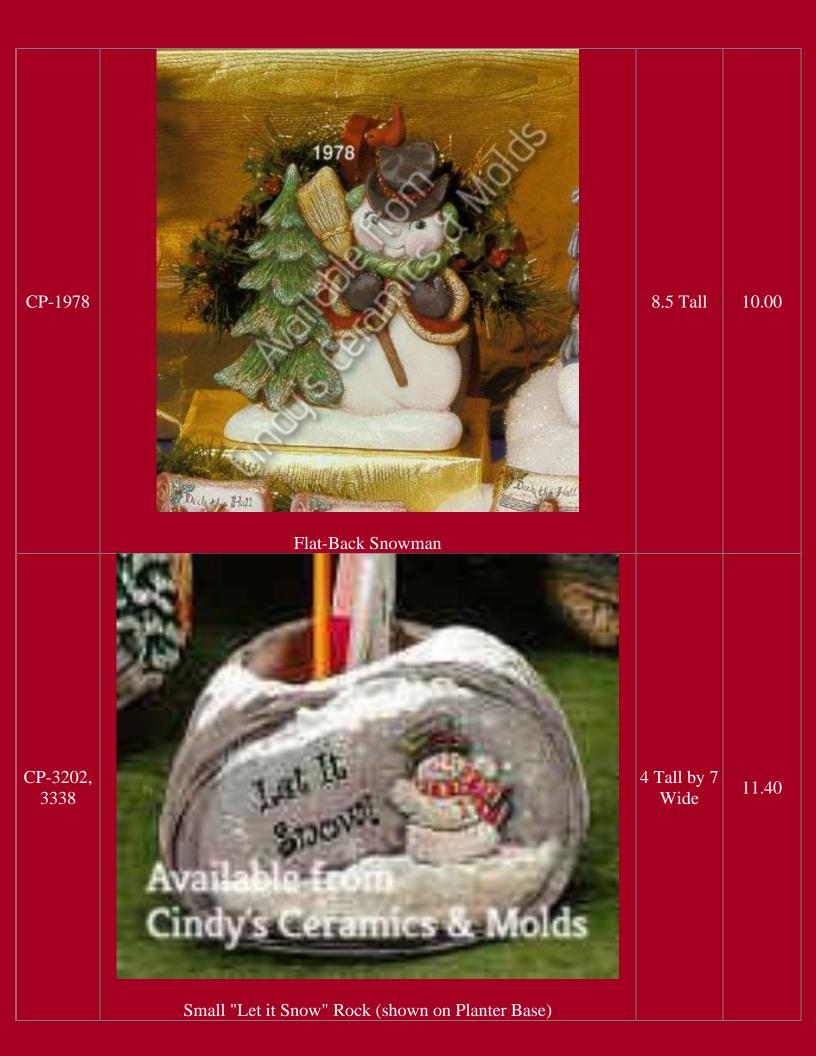

## Snowmen













Two Snowmen Candleholders





























| D-1049"Snowtot" with Snowflake on Hat (shown above)6.5 High11.20D-1051"Snowtot" with Snowflake on Foot (shown above)5 High11.20D-1052"Snowtot" with Snowflake on Bottom (shown above)6.5 High11.20D-1052"Snowtot" with Snowflake on Bottom (shown above)6.5 High11.20D-1052"Snowtot" with Snowflake on Bottom (shown above)6.5 High11.20D-2272Image: Comparison of the state o                                                                                                                                                 | D-1049/2 | <image/> <text></text>                                        |             | 31.90 |
|-------------------------------------------------------------------------------------------------------------------------------------------------------------------------------------