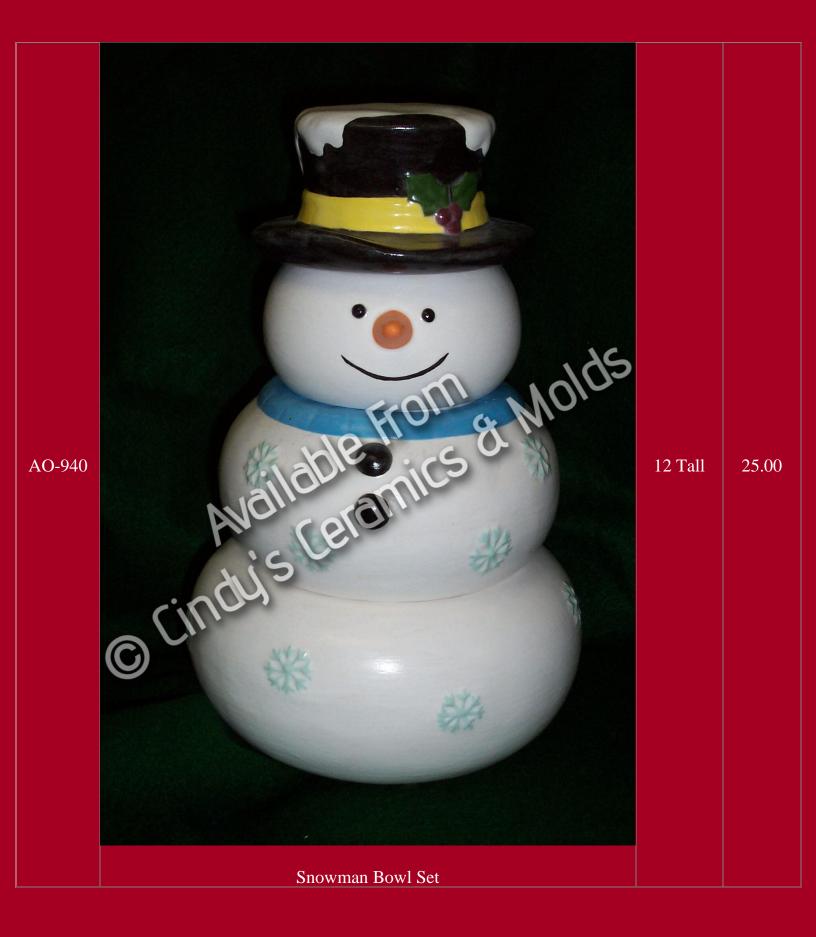

## Snowmen

Two Snowmen Candleholders

| D-1049"Snowtot" with Snowflake on Hat (shown above)6.5 High11.20D-1051"Snowtot" with Snowflake on Foot (shown above)5 High11.20D-1052"Snowtot" with Snowflake on Bottom (shown above)6.5 High11.20D-1052"Snowtot" with Snowflake on Bottom (shown above)6.5 High11.20D-1052"Snowtot" with Snowflake on Bottom (shown above)6.5 High11.20D-2272Image: Comparison of the state o                                                                                                                                                 | D-1049/2 | <image/> <text></text>                                        |             | 31.90 |
|----------------------------------------------------------------------------------------------------------------------------------------------------------------------------------------------------------------------------------------------------------------------------------------------------------------------------------------------------------------------------------------------------------------------------------------------------------------------------------------------------------------------------------------------------------------------------------------------------------------------------------------------------------------------------------------------------------------------------------------------------------------------------------------------------------------------------------------------------------------------------------------------------------------------------------------------------------------------------------------------------------------------------------------------------------------------------------------------------------------------------------------------------------------------------------------------------------------------------------------------------------------------------------------------------------------------------------------------------------------------------------------------------------------------------------------------------------------------------------------------------------------------------------------------------------------------------------------------------------------------------------------------------------------------------------------------------------------------------------------------------------------------------------------------------------------------------------------------------------------------------------------------------------------------------------------------------------------------------------------------------------------------|----------|---------------------------------------------------------------|-------------|-------|
| D-1051"Snowtot" with Snowflake on Foot (shown above)5 High11.20D-1052"Snowtot" with Snowflake on Bottom (shown above)6.5 High11.20Image: Snowtot in the image of the image o | D-1049   |                                                               | 6.5 High    | 11.20 |
| D-1052 "Snowtot" with Snowflake on Bottom (shown above) 6.5 High 11.20                                                                                                                                                                                                                                                                                                                                                                                                                                                                                                                                                                                                                                                                                                                                                                                                                                                                                                                                                                                                                                                                                                                                                                                                                                                                                                                                                                                                                                                                                                                                                                                                                                                                                                                                                                                                                                                                                                                                               |          |                                                               | ii          |       |
| $D^{-2/2}$                                                                                                                                                                                                                                                                                                                                                                                                                                                                                                                                                                                                                                                                                                                                                                                                                                                                                                                                                                                                                                                                                                                                                                                                                                                                                                                                                                                                                                                                                                                                                                                                                                                                                                                                                                                                                                                                                                                                                                                                           |          |                                                               |             |       |
| "Snow Tot" on Snowboard                                                                                                                                                                                                                                                                                                                                                                                                                                                                                                                                                                                                                                                                                                                                                                                                                                                                                                                                                                                                                                                                                                                                                                                                                                                                                                                                                                                                                                                                                                                                                                                                                                                                                                                                                                                                                                                                                                                                                                                              |          | Available Trans<br>Available Trans<br>Bindy's Gramiss & Molds | 7 Tall by 6 |       |