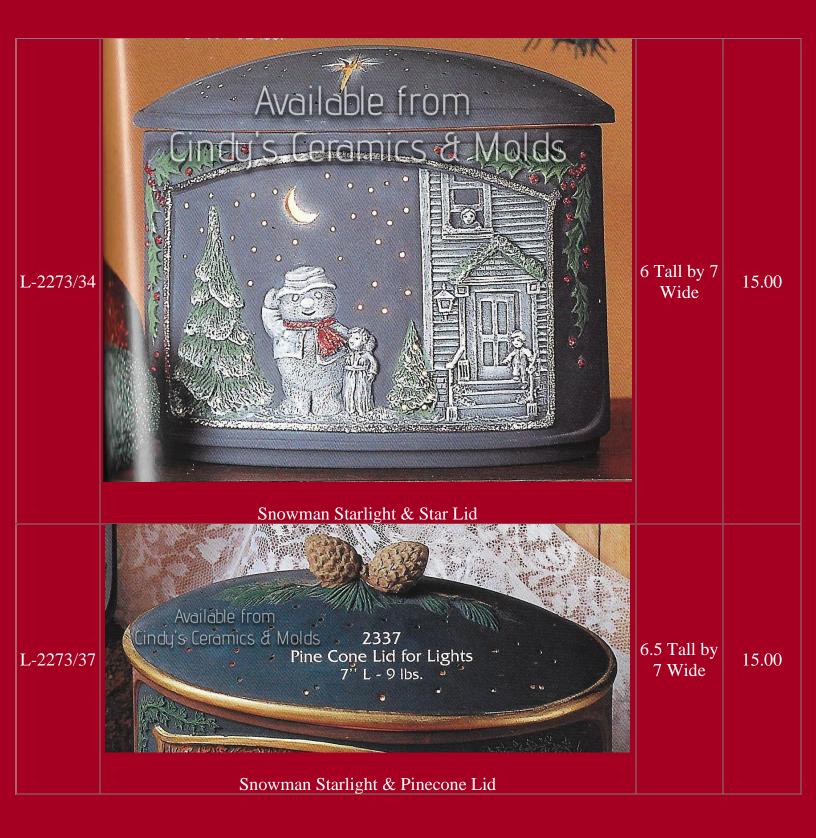

|          | Available Trans<br>Available Trans<br>Bindy's Gramiss & Molds | 7 Tall by 6 |       |















| G-11060 | <image/> <image/> | 7.75 Tall | 15.00 |
|---------|-------------------|-----------|-------|
| G-11104 | <image/> <image/> | 7.75 Tall | 15.00 |















| NM-1505 | <image/> <section-header></section-header> | 8 High by<br>5 Wide | 9.00                 |
|---------|--------------------------------------------|---------------------|----------------------|
| NM-2615 | Snowman Napkin Rings                       | 3 Tall              | 5.70 (set<br>of two) |



| SP-404 | <image/> <section-header></section-header>                             | 10.5 Tall | 12.00                   |
|--------|------------------------------------------------------------------------|-----------|-------------------------|
| SP-405 | Pappy Snowman (shown above)