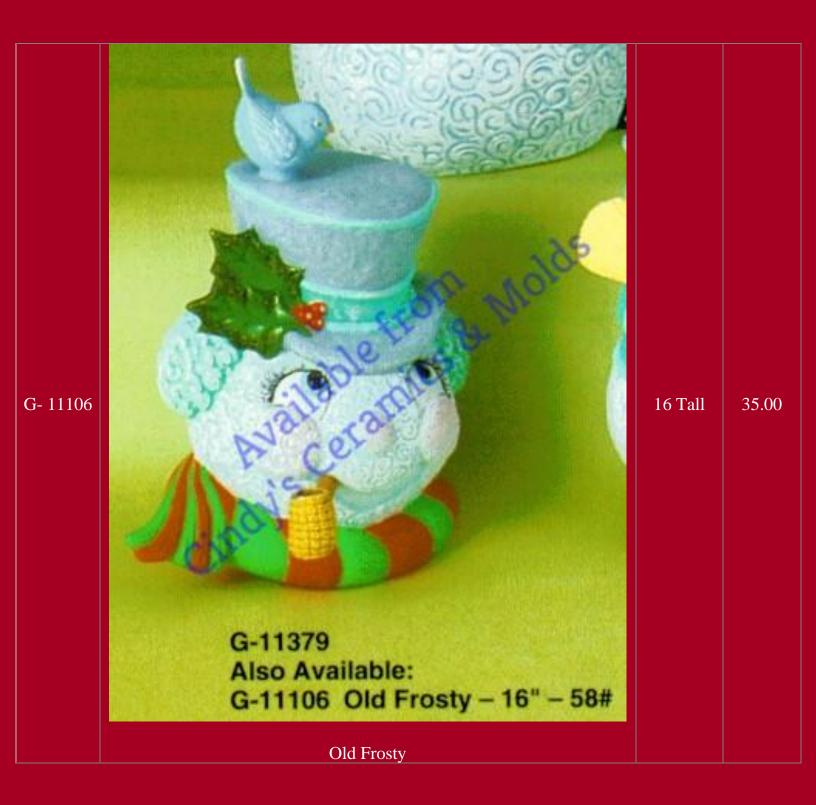

## Snowmen

Two Snowmen Candleholders

| D-1049"Snowtot" with Snowflake on Hat (shown above)6.5 High11.20D-1051"Snowtot" with Snowflake on Foot (shown above)5 High11.20D-1052"Snowtot" with Snowflake on Bottom (shown above)6.5 High11.20D-1052"Snowtot" with Snowflake on Bottom (shown above)6.5 High11.20D-1052"Snowtot" with Snowflake on Bottom (shown above)6.5 High11.20D-2272Image: Comparison of the state o                                                                                                                                                 | D-1049/2 | <image/> <text></text>                                        |             | 31.90 |
|----------------------------------------------------------------------------------------------------------------------------------------------------------------------------------------------------------------------------------------------------------------------------------------------------------------------------------------------------------------------------------------------------------------------------------------------------------------------------------------------------------------------------------------------------------------------------------------------------------------------------------------------------------------------------------------------------------------------------------------------------------------------------------------------------------------------------------------------------------------------------------------------------------------------------------------------------------------------------------------------------------------------------------------------------------------------------------------------------------------------------------------------------------------------------------------------------------------------------------------------------------------------------------------------------------------------------------------------------------------------------------------------------------------------------------------------------------------------------------------------------------------------------------------------------------------------------------------------------------------------------------------------------------------------------------------------------------------------------------------------------------------------------------------------------------------------------------------------------------------------------------------------------------------------------------------------------------------------------------------------------------------------|----------|---------------------------------------------------------------|-------------|-------|
| D-1051"Snowtot" with Snowflake on Foot (shown above)5 High11.20D-1052"Snowtot" with Snowflake on Bottom (shown above)6.5 High11.20Image: Snowtot in the image of the image o | D-1049   |                                                               | 6.5 High    | 11.20 |
| D-1052 "Snowtot" with Snowflake on Bottom (shown above) 6.5 High 11.20                                                                                                                                                                                                                                                                                                                                                                                                                                                                                                                                                                                                                                                                                                                                                                                                                                                                                                                                                                                                                                                                                                                                                                                                                                                                                                                                                                                                                                                                                                                                                                                                                                                                                                                                                                                                                                                                                                                                               |          |                                                               | ii          |       |
| $D^{-2/2}$                                                                                                                                                                                                                                                                                                                                                                                                                                                                                                                                                                                                                                                                                                                                                                                                                                                                                                                                                                                                                                                                                                                                                                                                                                                                                                                                                                                                                                                                                                                                                                                                                                                                                                                                                                                                                                                                                                                                                                                                           |          |                                                               |             |       |
| "Snow Tot" on Snowboard                                                                                                                                                                                                                                                                                                                                                                                                                                                                                                                                                                                                                                                                                                                                                                                                                                                                                                                                                                                                                                                                                                                                                                                                                                                                                                                                                                                                                                                                                                                                                                                                                                                                                                                                                                                                                                                                                                                                                                                              |          | Available Trans<br>Available Trans<br>Bindy's Gramiss & Molds | 7 Tall by 6 |       |