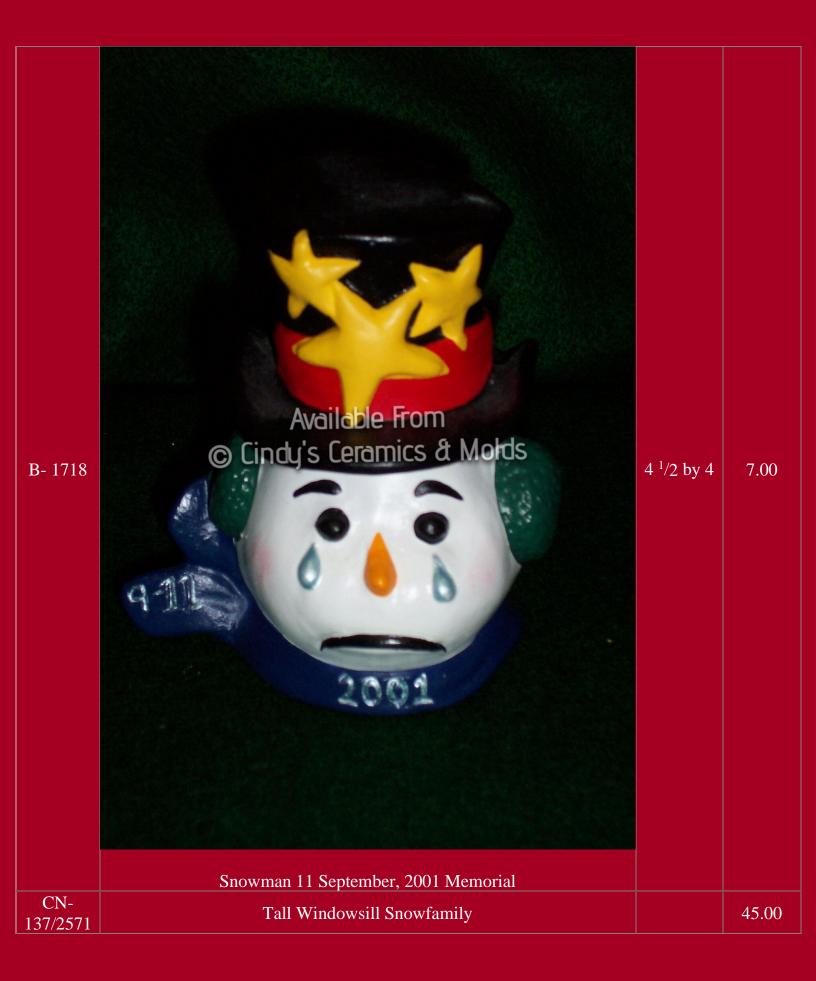

## Snowmen

Two Snowmen Candleholders

| D-1049"Snowtot" with Snowflake on Hat (shown above)6.5 High11.20D-1051"Snowtot" with Snowflake on Foot (shown above)5 High11.20D-1052"Snowtot" with Snowflake on Bottom (shown above)6.5 High11.20D-1052"Snowtot" with Snowflake on Bottom (shown above)6.5 High11.20D-1052"Snowtot" with Snowflake on Bottom (shown above)6.5 High11.20D-2272Image: Comparison of the state o                                                                                                                                                 | D-1049/2 | <image/> <text></text>                                        |             | 31.90 |
|----------------------------------------------------------------------------------------------------------------------------------------------------------------------------------------------------------------------------------------------------------------------------------------------------------------------------------------------------------------------------------------------------------------------------------------------------------------------------------------------------------------------------------------------------------------------------------------------------------------------------------------------------------------------------------------------------------------------------------------------------------------------------------------------------------------------------------------------------------------------------------------------------------------------------------------------------------------------------------------------------------------------------------------------------------------------------------------------------------------------------------------------------------------------------------------------------------------------------------------------------------------------------------------------------------------------------------------------------------------------------------------------------------------------------------------------------------------------------------------------------------------------------------------------------------------------------------------------------------------------------------------------------------------------------------------------------------------------------------------------------------------------------------------------------------------------------------------------------------------------------------------------------------------------------------------------------------------------------------------------------------------------|----------|---------------------------------------------------------------|-------------|-------|
| D-1051"Snowtot" with Snowflake on Foot (shown above)5 High11.20D-1052"Snowtot" with Snowflake on Bottom (shown above)6.5 High11.20Image: Snowtot in the image of the image o | D-1049   |                                                               | 6.5 High    | 11.20 |
| D-1052 "Snowtot" with Snowflake on Bottom (shown above) 6.5 High 11.20                                                                                                                                                                                                                                                                                                                                                                                                                                                                                                                                                                                                                                                                                                                                                                                                                                                                                                                                                                                                                                                                                                                                                                                                                                                                                                                                                                                                                                                                                                                                                                                                                                                                                                                                                                                                                                                                                                                                               |          |                                                               | ii          |       |
| $D^{-2/2}$                                                                                                                                                                                                                                                                                                                                                                                                                                                                                                                                                                                                                                                                                                                                                                                                                                                                                                                                                                                                                                                                                                                                                                                                                                                                                                                                                                                                                                                                                                                                                                                                                                                                                                                                                                                                                                                                                                                                                                                                           |          |                                                               |             |       |
| "Snow Tot" on Snowboard                                                                                                                                                                                                                                                                                                                                                                                                                                                                                                                                                                                                                                                                                                                                                                                                                                                                                                                                                                                                                                                                                                                                                                                                                                                                                                                                                                                                                                                                                                                                                                                                                                                                                                                                                                                                                                                                                                                                                                                              |          | Available Trans<br>Available Trans<br>Bindy's Gramiss & Molds | 7 Tall by 6 |       |