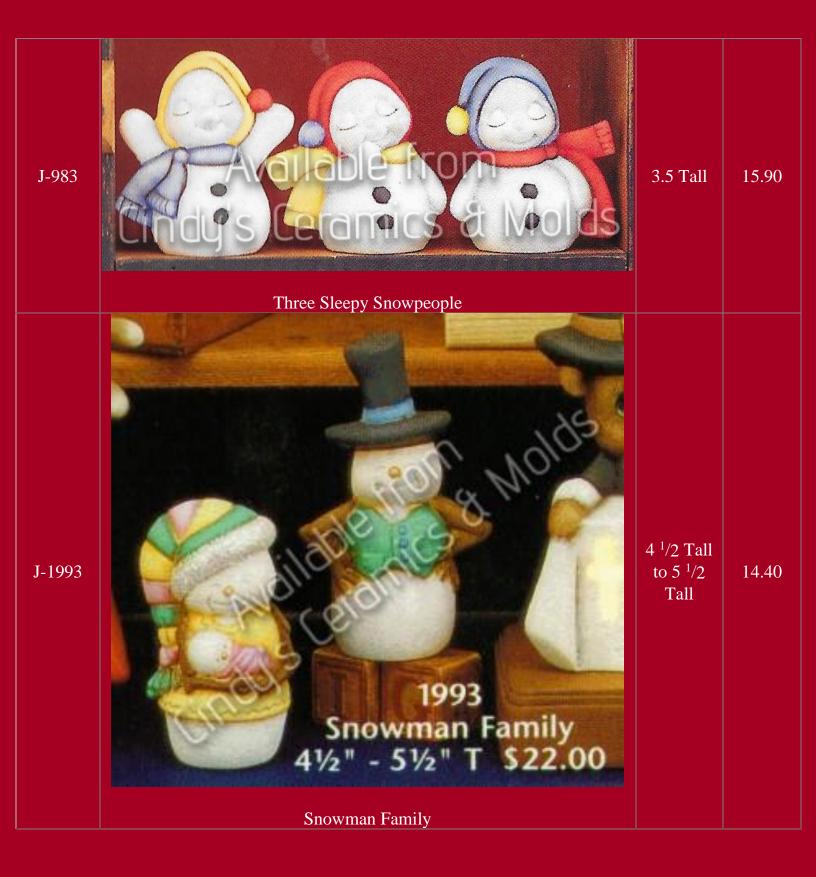

## Snowmen

Two Snowmen Candleholders

| D-1049"Snowtot" with Snowflake on Hat (shown above)6.5 High11.20D-1051"Snowtot" with Snowflake on Foot (shown above)5 High11.20D-1052"Snowtot" with Snowflake on Bottom (shown above)6.5 High11.20D-1052"Snowtot" with Snowflake on Bottom (shown above)6.5 High11.20D-1052"Snowtot" with Snowflake on Bottom (shown above)6.5 High11.20D-2272Image: Comparison of the state o                                                                                                                                                 | D-1049/2 | <image/> <text></text>                                        |             | 31.90 |
|----------------------------------------------------------------------------------------------------------------------------------------------------------------------------------------------------------------------------------------------------------------------------------------------------------------------------------------------------------------------------------------------------------------------------------------------------------------------------------------------------------------------------------------------------------------------------------------------------------------------------------------------------------------------------------------------------------------------------------------------------------------------------------------------------------------------------------------------------------------------------------------------------------------------------------------------------------------------------------------------------------------------------------------------------------------------------------------------------------------------------------------------------------------------------------------------------------------------------------------------------------------------------------------------------------------------------------------------------------------------------------------------------------------------------------------------------------------------------------------------------------------------------------------------------------------------------------------------------------------------------------------------------------------------------------------------------------------------------------------------------------------------------------------------------------------------------------------------------------------------------------------------------------------------------------------------------------------------------------------------------------------------|----------|---------------------------------------------------------------|-------------|-------|
| D-1051"Snowtot" with Snowflake on Foot (shown above)5 High11.20D-1052"Snowtot" with Snowflake on Bottom (shown above)6.5 High11.20Image: Snowtot in the image of the image o | D-1049   |                                                               | 6.5 High    | 11.20 |
| D-1052 "Snowtot" with Snowflake on Bottom (shown above) 6.5 High 11.20                                                                                                                                                                                                                                                                                                                                                                                                                                                                                                                                                                                                                                                                                                                                                                                                                                                                                                                                                                                                                                                                                                                                                                                                                                                                                                                                                                                                                                                                                                                                                                                                                                                                                                                                                                                                                                                                                                                                               |          |                                                               | ii          |       |
| $D^{-2/2}$                                                                                                                                                                                                                                                                                                                                                                                                                                                                                                                                                                                                                                                                                                                                                                                                                                                                                                                                                                                                                                                                                                                                                                                                                                                                                                                                                                                                                                                                                                                                                                                                                                                                                                                                                                                                                                                                                                                                                                                                           |          |                                                               |             |       |
| "Snow Tot" on Snowboard                                                                                                                                                                                                                                                                                                                                                                                                                                                                                                                                                                                                                                                                                                                                                                                                                                                                                                                                                                                                                                                                                                                                                                                                                                                                                                                                                                                                                                                                                                                                                                                                                                                                                                                                                                                                                                                                                                                                                                                              |          | Available Trans<br>Available Trans<br>Bindy's Gramiss & Molds | 7 Tall by 6 |       |