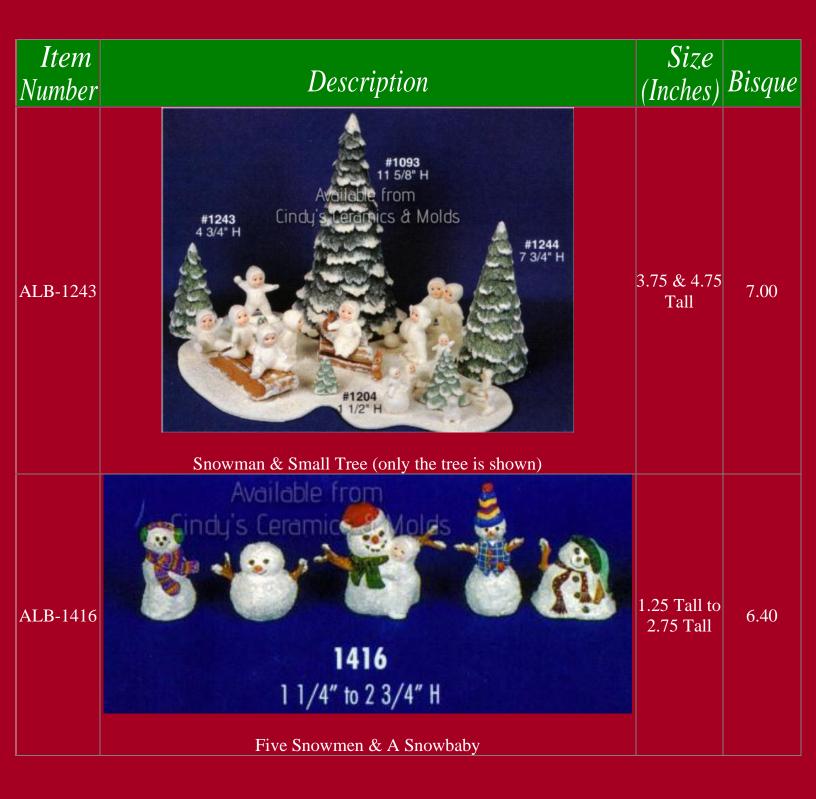

## Snowmen

Two Snowmen Candleholders

| D-1049"Snowtot" with Snowflake on Hat (shown above)6.5 High11.20D-1051"Snowtot" with Snowflake on Foot (shown above)5 High11.20D-1052"Snowtot" with Snowflake on Bottom (shown above)6.5 High11.20D-1052"Snowtot" with Snowflake on Bottom (shown above)6.5 High11.20D-1052"Snowtot" with Snowflake on Bottom (shown above)6.5 High11.20D-2272Image: Comparison of the state o                                                                                                                                                 | D-1049/2 | <image/> <text></text>                                        |             | 31.90 |
|----------------------------------------------------------------------------------------------------------------------------------------------------------------------------------------------------------------------------------------------------------------------------------------------------------------------------------------------------------------------------------------------------------------------------------------------------------------------------------------------------------------------------------------------------------------------------------------------------------------------------------------------------------------------------------------------------------------------------------------------------------------------------------------------------------------------------------------------------------------------------------------------------------------------------------------------------------------------------------------------------------------------------------------------------------------------------------------------------------------------------------------------------------------------------------------------------------------------------------------------------------------------------------------------------------------------------------------------------------------------------------------------------------------------------------------------------------------------------------------------------------------------------------------------------------------------------------------------------------------------------------------------------------------------------------------------------------------------------------------------------------------------------------------------------------------------------------------------------------------------------------------------------------------------------------------------------------------------------------------------------------------------|----------|---------------------------------------------------------------|-------------|-------|
| D-1051"Snowtot" with Snowflake on Foot (shown above)5 High11.20D-1052"Snowtot" with Snowflake on Bottom (shown above)6.5 High11.20Image: Snowtot in the image of the image o | D-1049   |                                                               | 6.5 High    | 11.20 |
| D-1052 "Snowtot" with Snowflake on Bottom (shown above) 6.5 High 11.20                                                                                                                                                                                                                                                                                                                                                                                                                                                                                                                                                                                                                                                                                                                                                                                                                                                                                                                                                                                                                                                                                                                                                                                                                                                                                                                                                                                                                                                                                                                                                                                                                                                                                                                                                                                                                                                                                                                                               |          |                                                               | ii          |       |
| $D^{-2/2}$                                                                                                                                                                                                                                                                                                                                                                                                                                                                                                                                                                                                                                                                                                                                                                                                                                                                                                                                                                                                                                                                                                                                                                                                                                                                                                                                                                                                                                                                                                                                                                                                                                                                                                                                                                                                                                                                                                                                                                                                           |          |                                                               |             |       |
| "Snow Tot" on Snowboard                                                                                                                                                                                                                                                                                                                                                                                                                                                                                                                                                                                                                                                                                                                                                                                                                                                                                                                                                                                                                                                                                                                                                                                                                                                                                                                                                                                                                                                                                                                                                                                                                                                                                                                                                                                                                                                                                                                                                                                              |          | Available Trans<br>Available Trans<br>Bindy's Gramiss & Molds | 7 Tall by 6 |       |