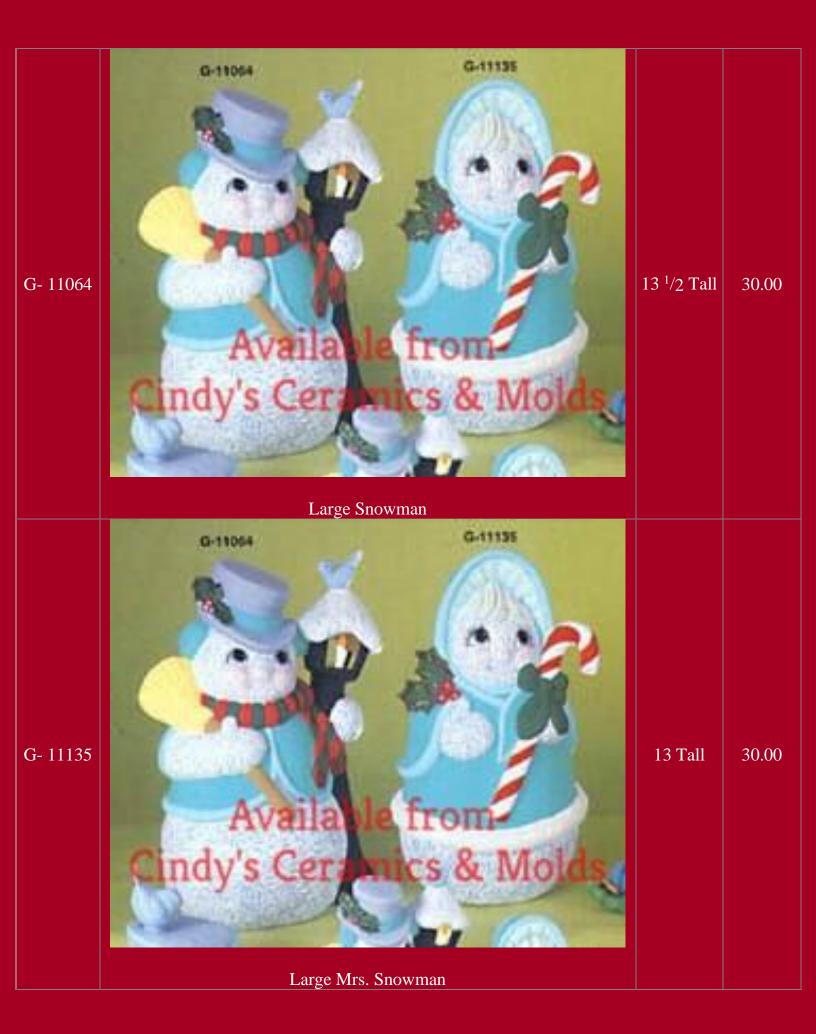

## Snowmen

Two Snowmen Candleholders

| D-1049"Snowtot" with Snowflake on Hat (shown above)6.5 High11.20D-1051"Snowtot" with Snowflake on Foot (shown above)5 High11.20D-1052"Snowtot" with Snowflake on Bottom (shown above)6.5 High11.20D-1052"Snowtot" with Snowflake on Bottom (shown above)6.5 High11.20D-1052"Snowtot" with Snowflake on Bottom (shown above)6.5 High11.20D-2272Image: Comparison of the state o                                                                                                                                                 | D-1049/2 | <image/> <text></text>                                        |             | 31.90 |
|----------------------------------------------------------------------------------------------------------------------------------------------------------------------------------------------------------------------------------------------------------------------------------------------------------------------------------------------------------------------------------------------------------------------------------------------------------------------------------------------------------------------------------------------------------------------------------------------------------------------------------------------------------------------------------------------------------------------------------------------------------------------------------------------------------------------------------------------------------------------------------------------------------------------------------------------------------------------------------------------------------------------------------------------------------------------------------------------------------------------------------------------------------------------------------------------------------------------------------------------------------------------------------------------------------------------------------------------------------------------------------------------------------------------------------------------------------------------------------------------------------------------------------------------------------------------------------------------------------------------------------------------------------------------------------------------------------------------------------------------------------------------------------------------------------------------------------------------------------------------------------------------------------------------------------------------------------------------------------------------------------------------|----------|---------------------------------------------------------------|-------------|-------|
| D-1051"Snowtot" with Snowflake on Foot (shown above)5 High11.20D-1052"Snowtot" with Snowflake on Bottom (shown above)6.5 High11.20Image: Snowtot in the image of the image o | D-1049   |                                                               | 6.5 High    | 11.20 |
| D-1052 "Snowtot" with Snowflake on Bottom (shown above) 6.5 High 11.20                                                                                                                                                                                                                                                                                                                                                                                                                                                                                                                                                                                                                                                                                                                                                                                                                                                                                                                                                                                                                                                                                                                                                                                                                                                                                                                                                                                                                                                                                                                                                                                                                                                                                                                                                                                                                                                                                                                                               |          |                                                               | ii          |       |
| $D^{-2/2}$                                                                                                                                                                                                                                                                                                                                                                                                                                                                                                                                                                                                                                                                                                                                                                                                                                                                                                                                                                                                                                                                                                                                                                                                                                                                                                                                                                                                                                                                                                                                                                                                                                                                                                                                                                                                                                                                                                                                                                                                           |          |                                                               |             |       |
| "Snow Tot" on Snowboard                                                                                                                                                                                                                                                                                                                                                                                                                                                                                                                                                                                                                                                                                                                                                                                                                                                                                                                                                                                                                                                                                                                                                                                                                                                                                                                                                                                                                                                                                                                                                                                                                                                                                                                                                                                                                                                                                                                                                                                              |          | Available Trans<br>Available Trans<br>Bindy's Gramiss & Molds | 7 Tall by 6 |       |