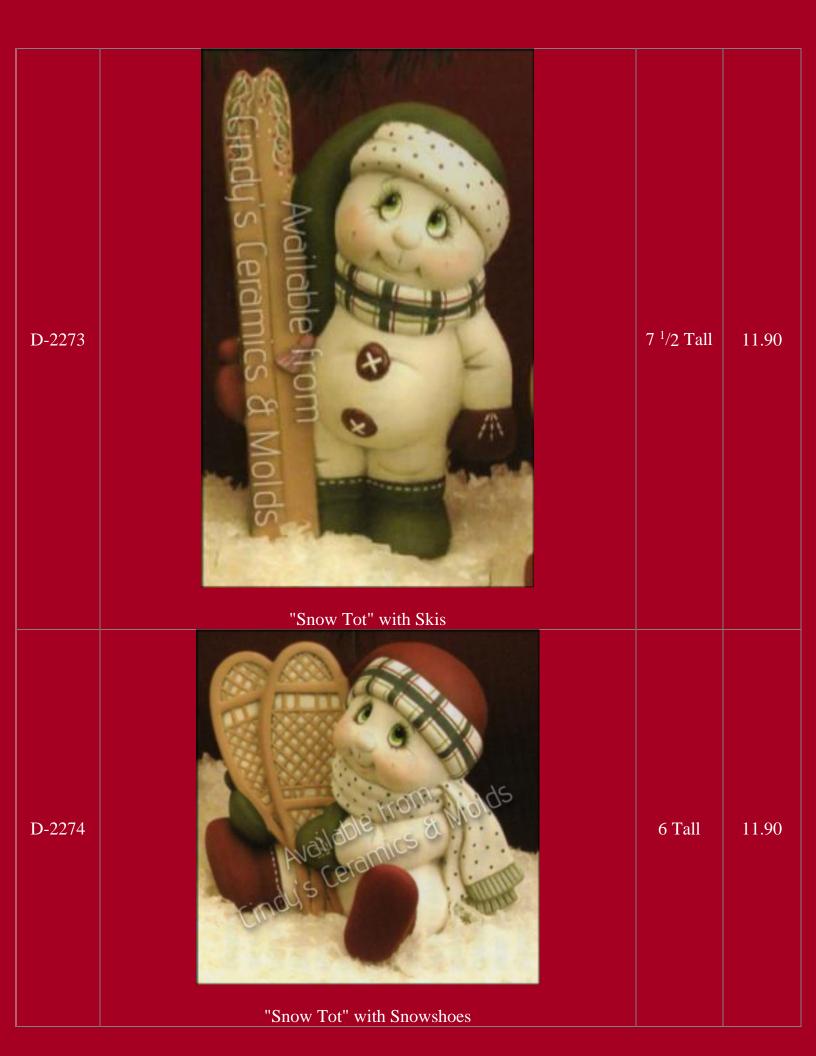

## Snowmen

Two Snowmen Candleholders

| D-1049"Snowtot" with Snowflake on Hat (shown above)6.5 High11.20D-1051"Snowtot" with Snowflake on Foot (shown above)5 High11.20D-1052"Snowtot" with Snowflake on Bottom (shown above)6.5 High11.20D-1052"Snowtot" with Snowflake on Bottom (shown above)6.5 High11.20D-1052"Snowtot" with Snowflake on Bottom (shown above)6.5 High11.20D-2272Image: Comparison of the state o                                                                                                                                                 | D-1049/2 | <image/> <text></text>                                        |             | 31.90 |
|----------------------------------------------------------------------------------------------------------------------------------------------------------------------------------------------------------------------------------------------------------------------------------------------------------------------------------------------------------------------------------------------------------------------------------------------------------------------------------------------------------------------------------------------------------------------------------------------------------------------------------------------------------------------------------------------------------------------------------------------------------------------------------------------------------------------------------------------------------------------------------------------------------------------------------------------------------------------------------------------------------------------------------------------------------------------------------------------------------------------------------------------------------------------------------------------------------------------------------------------------------------------------------------------------------------------------------------------------------------------------------------------------------------------------------------------------------------------------------------------------------------------------------------------------------------------------------------------------------------------------------------------------------------------------------------------------------------------------------------------------------------------------------------------------------------------------------------------------------------------------------------------------------------------------------------------------------------------------------------------------------------------|----------|---------------------------------------------------------------|-------------|-------|
| D-1051"Snowtot" with Snowflake on Foot (shown above)5 High11.20D-1052"Snowtot" with Snowflake on Bottom (shown above)6.5 High11.20Image: Snowtot in the image of the image o | D-1049   |                                                               | 6.5 High    | 11.20 |
| D-1052 "Snowtot" with Snowflake on Bottom (shown above) 6.5 High 11.20                                                                                                                                                                                                                                                                                                                                                                                                                                                                                                                                                                                                                                                                                                                                                                                                                                                                                                                                                                                                                                                                                                                                                                                                                                                                                                                                                                                                                                                                                                                                                                                                                                                                                                                                                                                                                                                                                                                                               |          |                                                               | ii          |       |
| $D^{-2/2}$                                                                                                                                                                                                                                                                                                                                                                                                                                                                                                                                                                                                                                                                                                                                                                                                                                                                                                                                                                                                                                                                                                                                                                                                                                                                                                                                                                                                                                                                                                                                                                                                                                                                                                                                                                                                                                                                                                                                                                                                           |          |                                                               |             |       |
| "Snow Tot" on Snowboard                                                                                                                                                                                                                                                                                                                                                                                                                                                                                                                                                                                                                                                                                                                                                                                                                                                                                                                                                                                                                                                                                                                                                                                                                                                                                                                                                                                                                                                                                                                                                                                                                                                                                                                                                                                                                                                                                                                                                                                              |          | Available Trans<br>Available Trans<br>Bindy's Gramiss & Molds | 7 Tall by 6 |       |