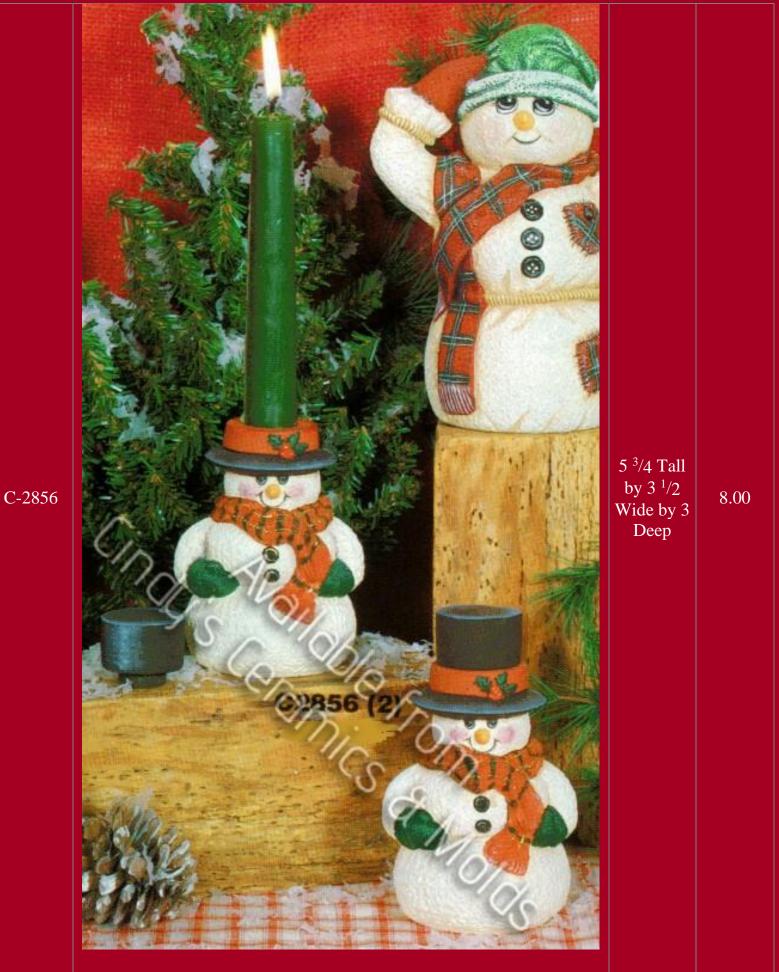

## Snowmen

Two Snowmen Candleholders

| D-1049"Snowtot" with Snowflake on Hat (shown above)6.5 High11.20D-1051"Snowtot" with Snowflake on Foot (shown above)5 High11.20D-1052"Snowtot" with Snowflake on Bottom (shown above)6.5 High11.20D-1052"Snowtot" with Snowflake on Bottom (shown above)6.5 High11.20D-1052"Snowtot" with Snowflake on Bottom (shown above)6.5 High11.20D-2272Image: Comparison of the state o                                                                                                                                                 | D-1049/2 | <image/> <text></text>                                        |             | 31.90 |
|----------------------------------------------------------------------------------------------------------------------------------------------------------------------------------------------------------------------------------------------------------------------------------------------------------------------------------------------------------------------------------------------------------------------------------------------------------------------------------------------------------------------------------------------------------------------------------------------------------------------------------------------------------------------------------------------------------------------------------------------------------------------------------------------------------------------------------------------------------------------------------------------------------------------------------------------------------------------------------------------------------------------------------------------------------------------------------------------------------------------------------------------------------------------------------------------------------------------------------------------------------------------------------------------------------------------------------------------------------------------------------------------------------------------------------------------------------------------------------------------------------------------------------------------------------------------------------------------------------------------------------------------------------------------------------------------------------------------------------------------------------------------------------------------------------------------------------------------------------------------------------------------------------------------------------------------------------------------------------------------------------------------|----------|---------------------------------------------------------------|-------------|-------|
| D-1051"Snowtot" with Snowflake on Foot (shown above)5 High11.20D-1052"Snowtot" with Snowflake on Bottom (shown above)6.5 High11.20Image: Snowtot in the image of the image o | D-1049   |                                                               | 6.5 High    | 11.20 |
| D-1052 "Snowtot" with Snowflake on Bottom (shown above) 6.5 High 11.20                                                                                                                                                                                                                                                                                                                                                                                                                                                                                                                                                                                                                                                                                                                                                                                                                                                                                                                                                                                                                                                                                                                                                                                                                                                                                                                                                                                                                                                                                                                                                                                                                                                                                                                                                                                                                                                                                                                                               |          |                                                               | ii          |       |
| $D^{-2/2}$                                                                                                                                                                                                                                                                                                                                                                                                                                                                                                                                                                                                                                                                                                                                                                                                                                                                                                                                                                                                                                                                                                                                                                                                                                                                                                                                                                                                                                                                                                                                                                                                                                                                                                                                                                                                                                                                                                                                                                                                           |          |                                                               |             |       |
| "Snow Tot" on Snowboard                                                                                                                                                                                                                                                                                                                                                                                                                                                                                                                                                                                                                                                                                                                                                                                                                                                                                                                                                                                                                                                                                                                                                                                                                                                                                                                                                                                                                                                                                                                                                                                                                                                                                                                                                                                                                                                                                                                                                                                              |          | Available Trans<br>Available Trans<br>Bindy's Gramiss & Molds | 7 Tall by 6 |       |