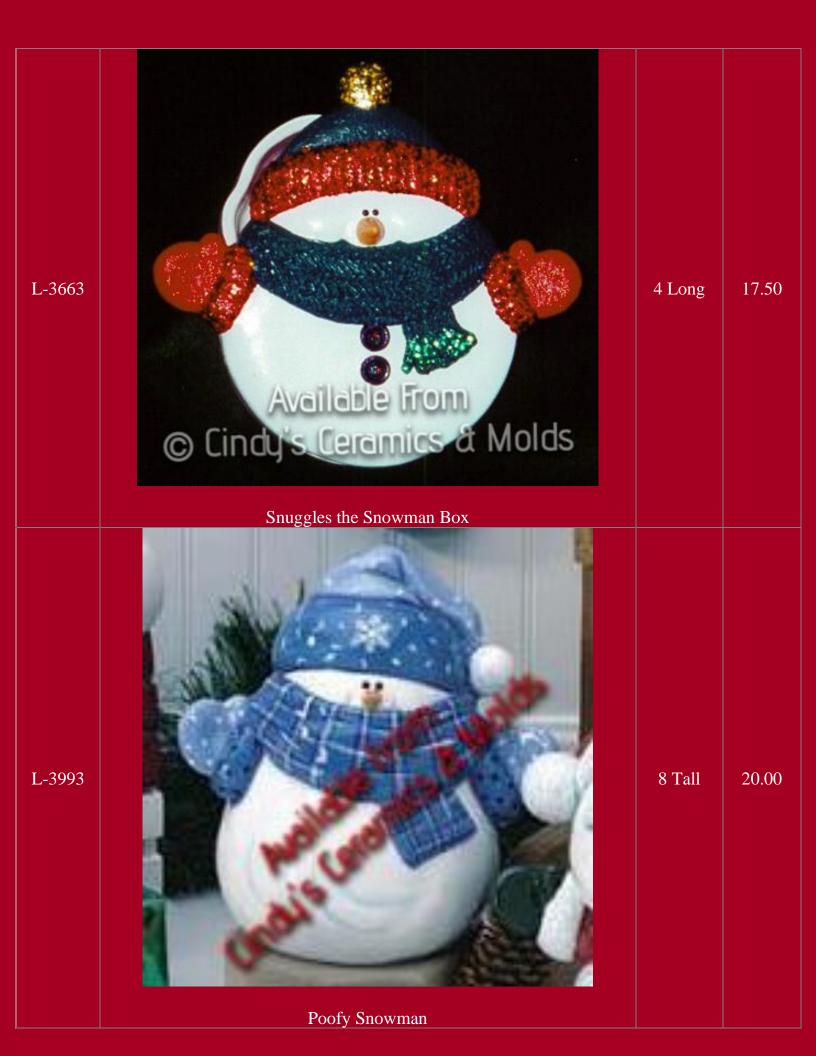

## Snowmen

Two Snowmen Candleholders

| D-1049"Snowtot" with Snowflake on Hat (shown above)6.5 High11.20D-1051"Snowtot" with Snowflake on Foot (shown above)5 High11.20D-1052"Snowtot" with Snowflake on Bottom (shown above)6.5 High11.20D-1052"Snowtot" with Snowflake on Bottom (shown above)6.5 High11.20D-1052"Snowtot" with Snowflake on Bottom (shown above)6.5 High11.20D-2272Image: Comparison of the state o                                                                                                                                                 | D-1049/2 | <image/> <text></text>                                        |             | 31.90 |
|----------------------------------------------------------------------------------------------------------------------------------------------------------------------------------------------------------------------------------------------------------------------------------------------------------------------------------------------------------------------------------------------------------------------------------------------------------------------------------------------------------------------------------------------------------------------------------------------------------------------------------------------------------------------------------------------------------------------------------------------------------------------------------------------------------------------------------------------------------------------------------------------------------------------------------------------------------------------------------------------------------------------------------------------------------------------------------------------------------------------------------------------------------------------------------------------------------------------------------------------------------------------------------------------------------------------------------------------------------------------------------------------------------------------------------------------------------------------------------------------------------------------------------------------------------------------------------------------------------------------------------------------------------------------------------------------------------------------------------------------------------------------------------------------------------------------------------------------------------------------------------------------------------------------------------------------------------------------------------------------------------------------|----------|---------------------------------------------------------------|-------------|-------|
| D-1051"Snowtot" with Snowflake on Foot (shown above)5 High11.20D-1052"Snowtot" with Snowflake on Bottom (shown above)6.5 High11.20Image: Snowtot in the image of the image o | D-1049   |                                                               | 6.5 High    | 11.20 |
| D-1052 "Snowtot" with Snowflake on Bottom (shown above) 6.5 High 11.20                                                                                                                                                                                                                                                                                                                                                                                                                                                                                                                                                                                                                                                                                                                                                                                                                                                                                                                                                                                                                                                                                                                                                                                                                                                                                                                                                                                                                                                                                                                                                                                                                                                                                                                                                                                                                                                                                                                                               |          |                                                               | ii          |       |
| $D^{-2/2}$                                                                                                                                                                                                                                                                                                                                                                                                                                                                                                                                                                                                                                                                                                                                                                                                                                                                                                                                                                                                                                                                                                                                                                                                                                                                                                                                                                                                                                                                                                                                                                                                                                                                                                                                                                                                                                                                                                                                                                                                           |          |                                                               |             |       |
| "Snow Tot" on Snowboard                                                                                                                                                                                                                                                                                                                                                                                                                                                                                                                                                                                                                                                                                                                                                                                                                                                                                                                                                                                                                                                                                                                                                                                                                                                                                                                                                                                                                                                                                                                                                                                                                                                                                                                                                                                                                                                                                                                                                                                              |          | Available Trans<br>Available Trans<br>Bindy's Gramiss & Molds | 7 Tall by 6 |       |