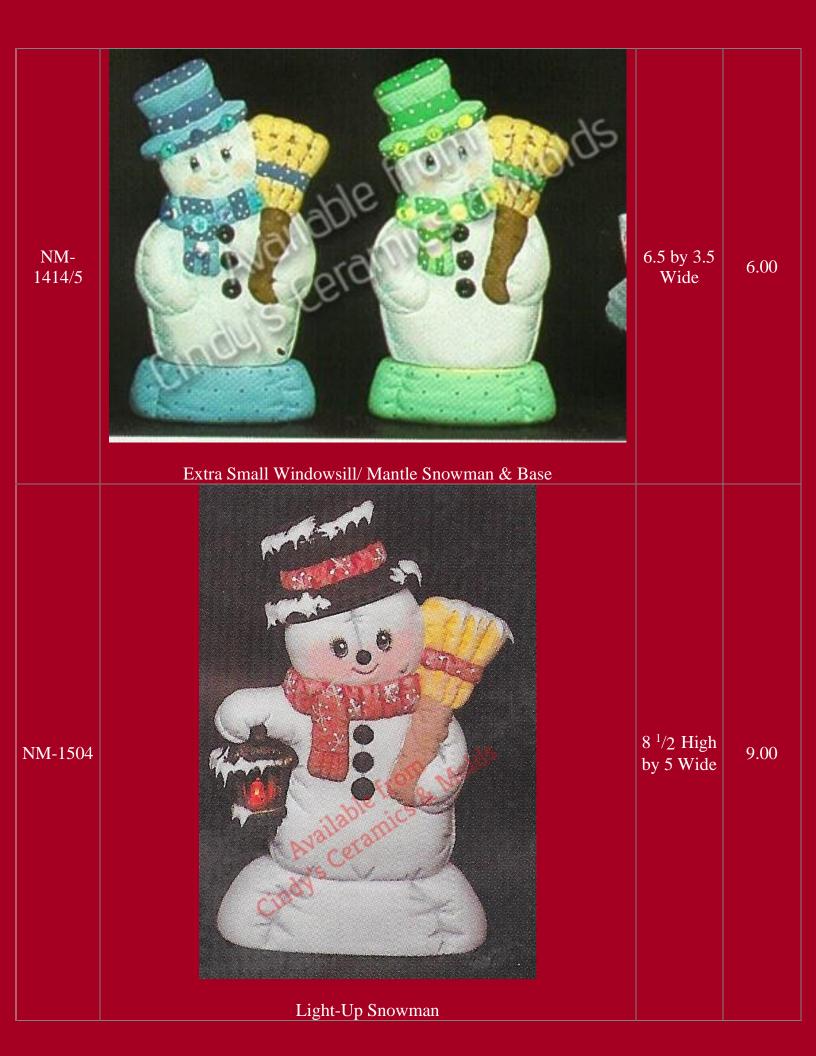

| G-11060 | <image/> <image/> | 7.75 Tall | 15.00 |
|---------|-------------------|-----------|-------|
| G-11104 | <image/> <image/> | 7.75 Tall | 15.00 |

| NM-1505 | <image/> <section-header></section-header> | 8 High by<br>5 Wide | 9.00                 |
|---------|--------------------------------------------|---------------------|----------------------|
| NM-2615 | Snowman Napkin Rings                       | 3 Tall              | 5.70 (set<br>of two) |