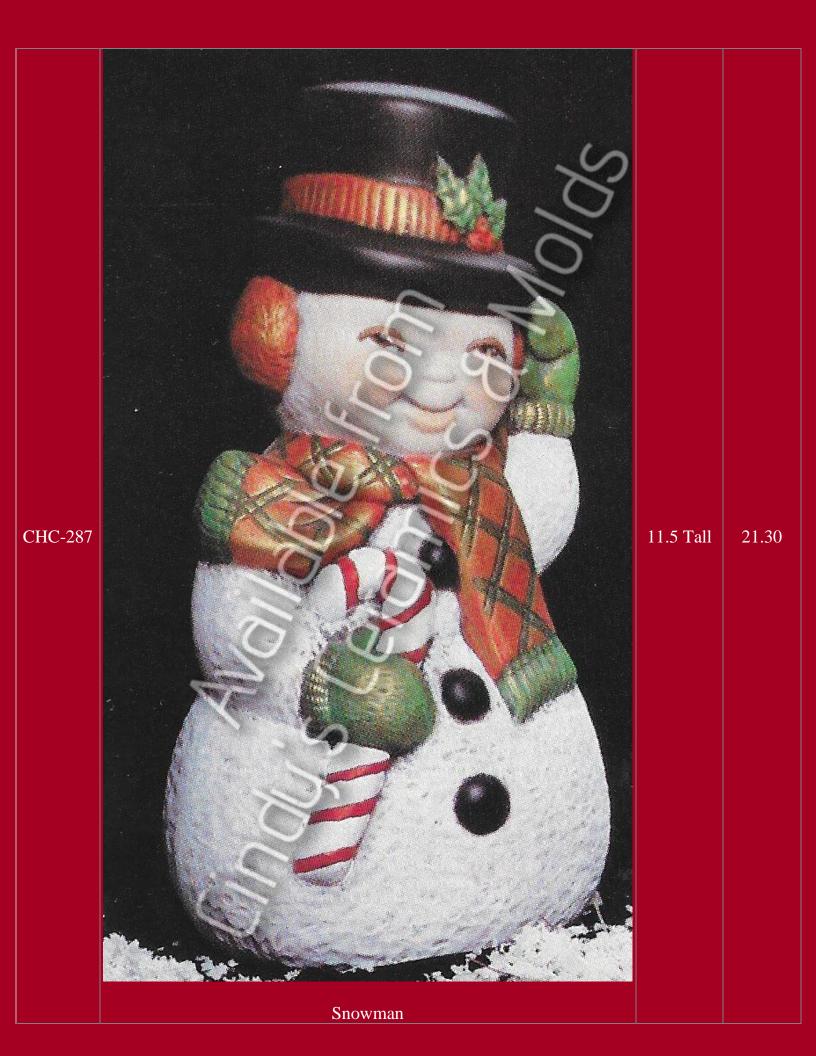

## Snowmen

Two Snowmen Candleholders

| D-1049"Snowtot" with Snowflake on Hat (shown above)6.5 High11.20D-1051"Snowtot" with Snowflake on Foot (shown above)5 High11.20D-1052"Snowtot" with Snowflake on Bottom (shown above)6.5 High11.20D-1052"Snowtot" with Snowflake on Bottom (shown above)6.5 High11.20D-1052"Snowtot" with Snowflake on Bottom (shown above)6.5 High11.20D-2272Image: Comparison of the state o                                                                                                                                                 | D-1049/2 | <image/> <text></text>                                        |             | 31.90 |
|----------------------------------------------------------------------------------------------------------------------------------------------------------------------------------------------------------------------------------------------------------------------------------------------------------------------------------------------------------------------------------------------------------------------------------------------------------------------------------------------------------------------------------------------------------------------------------------------------------------------------------------------------------------------------------------------------------------------------------------------------------------------------------------------------------------------------------------------------------------------------------------------------------------------------------------------------------------------------------------------------------------------------------------------------------------------------------------------------------------------------------------------------------------------------------------------------------------------------------------------------------------------------------------------------------------------------------------------------------------------------------------------------------------------------------------------------------------------------------------------------------------------------------------------------------------------------------------------------------------------------------------------------------------------------------------------------------------------------------------------------------------------------------------------------------------------------------------------------------------------------------------------------------------------------------------------------------------------------------------------------------------------|----------|---------------------------------------------------------------|-------------|-------|
| D-1051"Snowtot" with Snowflake on Foot (shown above)5 High11.20D-1052"Snowtot" with Snowflake on Bottom (shown above)6.5 High11.20Image: Snowtot in the image of the image o | D-1049   |                                                               | 6.5 High    | 11.20 |
| D-1052 "Snowtot" with Snowflake on Bottom (shown above) 6.5 High 11.20                                                                                                                                                                                                                                                                                                                                                                                                                                                                                                                                                                                                                                                                                                                                                                                                                                                                                                                                                                                                                                                                                                                                                                                                                                                                                                                                                                                                                                                                                                                                                                                                                                                                                                                                                                                                                                                                                                                                               |          |                                                               | ii          |       |
| $D^{-2/2}$                                                                                                                                                                                                                                                                                                                                                                                                                                                                                                                                                                                                                                                                                                                                                                                                                                                                                                                                                                                                                                                                                                                                                                                                                                                                                                                                                                                                                                                                                                                                                                                                                                                                                                                                                                                                                                                                                                                                                                                                           |          |                                                               |             |       |
| "Snow Tot" on Snowboard                                                                                                                                                                                                                                                                                                                                                                                                                                                                                                                                                                                                                                                                                                                                                                                                                                                                                                                                                                                                                                                                                                                                                                                                                                                                                                                                                                                                                                                                                                                                                                                                                                                                                                                                                                                                                                                                                                                                                                                              |          | Available Trans<br>Available Trans<br>Bindy's Gramiss & Molds | 7 Tall by 6 |       |