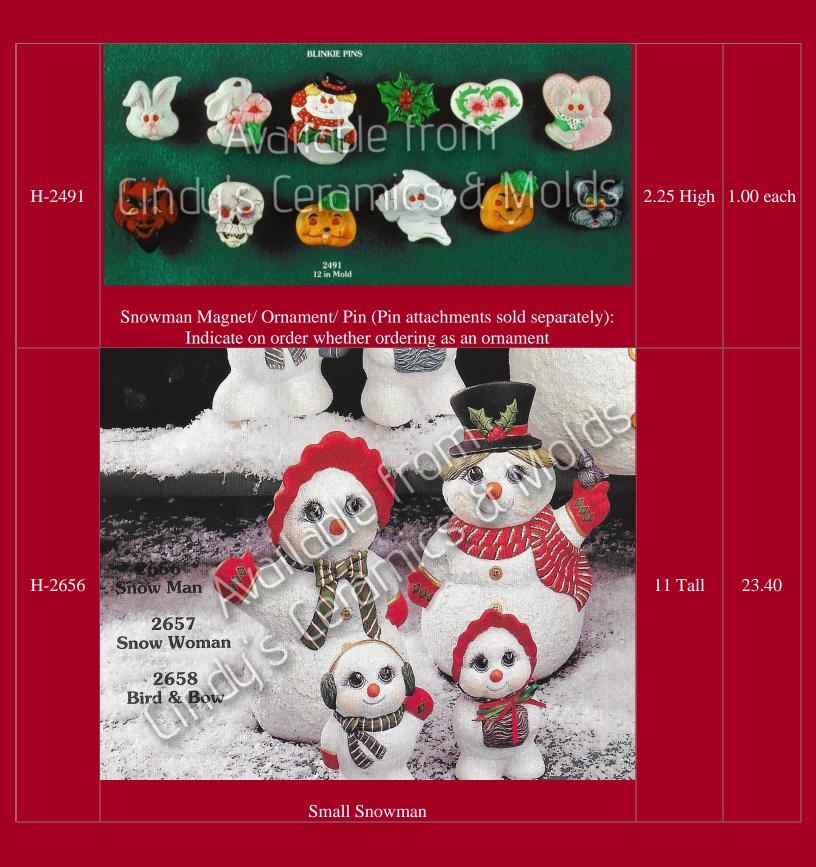

| G-11060 | <image/> <image/> | 7.75 Tall | 15.00 |
|---------|-------------------|-----------|-------|
| G-11104 | <image/> <image/> | 7.75 Tall | 15.00 |

| NM-1505 | <image/> <section-header></section-header> | 8 High by<br>5 Wide | 9.00                 |
|---------|--------------------------------------------|---------------------|----------------------|
| NM-2615 | Snowman Napkin Rings                       | 3 Tall              | 5.70 (set<br>of two) |