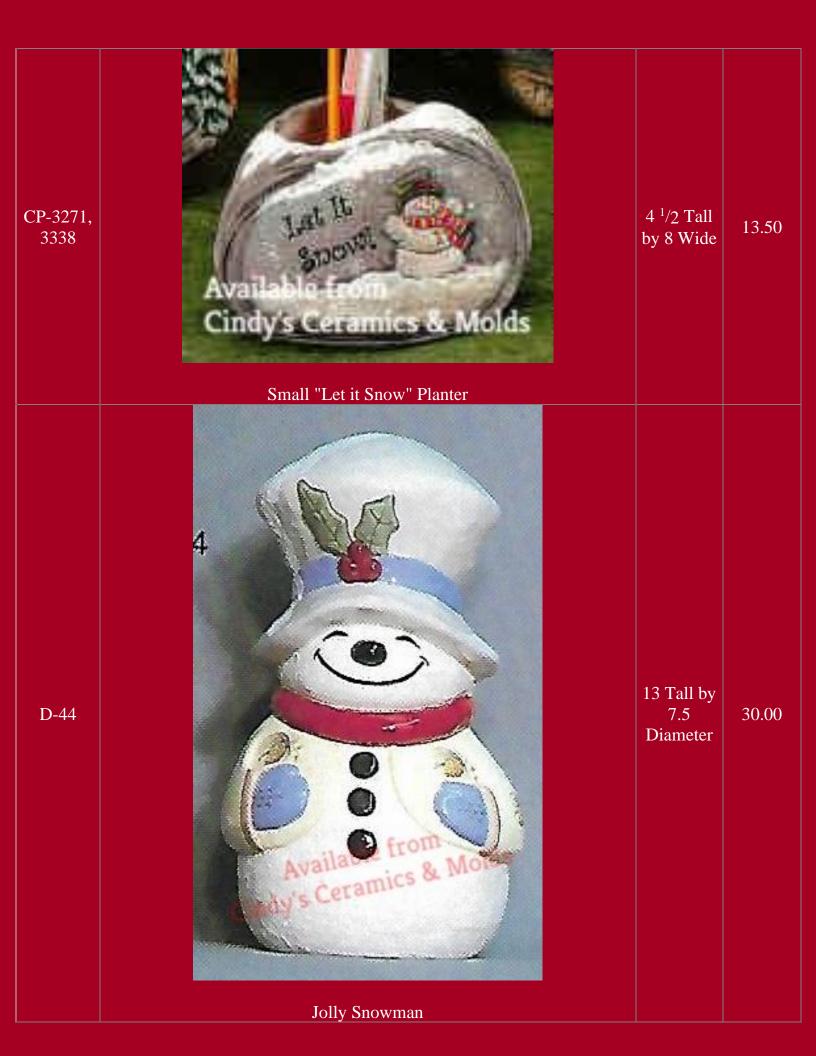

## Snowmen













Two Snowmen Candleholders





























| D-1049"Snowtot" with Snowflake on Hat (shown above)6.5 High11.20D-1051"Snowtot" with Snowflake on Foot (shown above)5 High11.20D-1052"Snowtot" with Snowflake on Bottom (shown above)6.5 High11.20D-1052"Snowtot" with Snowflake on Bottom (shown above)6.5 High11.20D-1052"Snowtot" with Snowflake on Bottom (shown above)6.5 High11.20D-2272Image: Comparison of the state o                                                                                                                                                 | D-1049/2 | <image/> <text></text>                                        |             | 31.90 |
|---------------------------------------------------------------------------------------------------------------------------------------------------------------------------------------