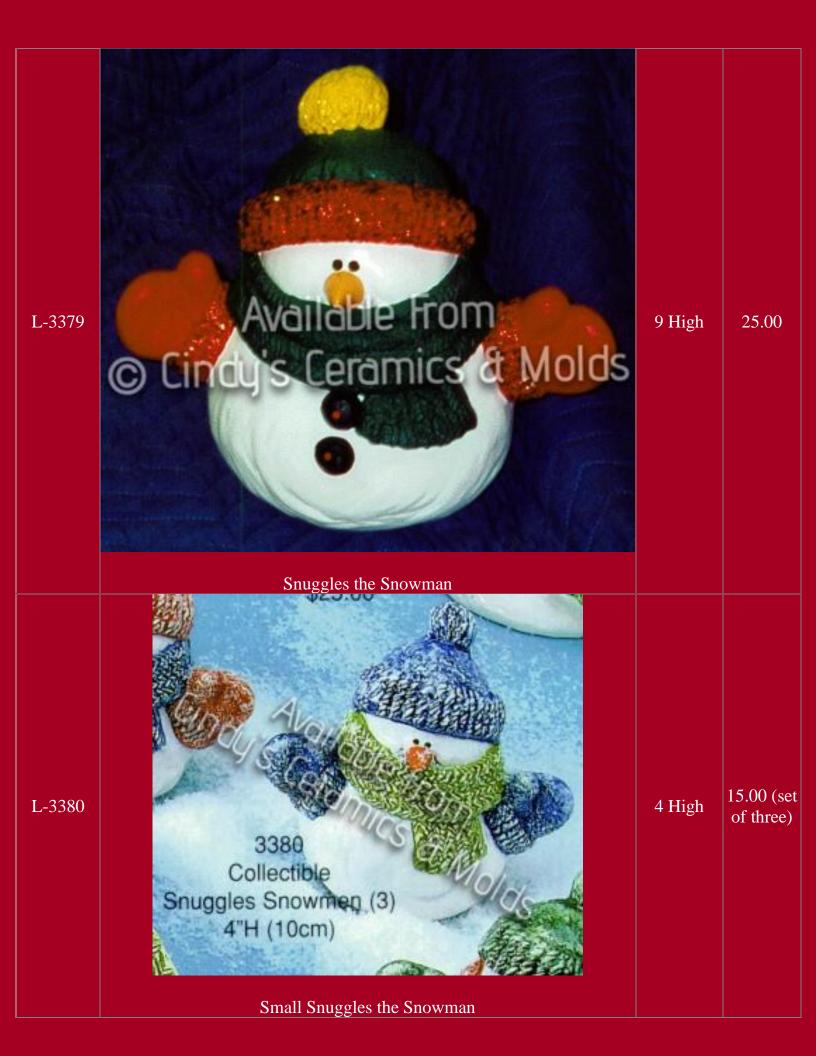

|          | Available Trans<br>Available Trans<br>Bindy's Gramiss & Molds | 7 Tall by 6 |       |















| G-11060 | <image/> <image/> | 7.75 Tall | 15.00 |
|---------|-------------------|-----------|-------|
| G-11104 | <image/> <image/> | 7.75 Tall | 15.00 |















| NM-1505 | <image/> <section-header></section-header> | 8 High by<br>5 Wide | 9.00                 |
|---------|--------------------------------------------|---------------------|----------------------|
| NM-2615 | Snowman Napkin Rings                       | 3 Tall              | 5.70 (set<br>of two) |



| SP-404 | <image/> <section-header></section-header>                             | 10.5 Tall | 12.00                   |
|--------|------------------------------------------------------------------------|-----------|-------------------------|
| SP-405 | Pappy Snowman (shown above)