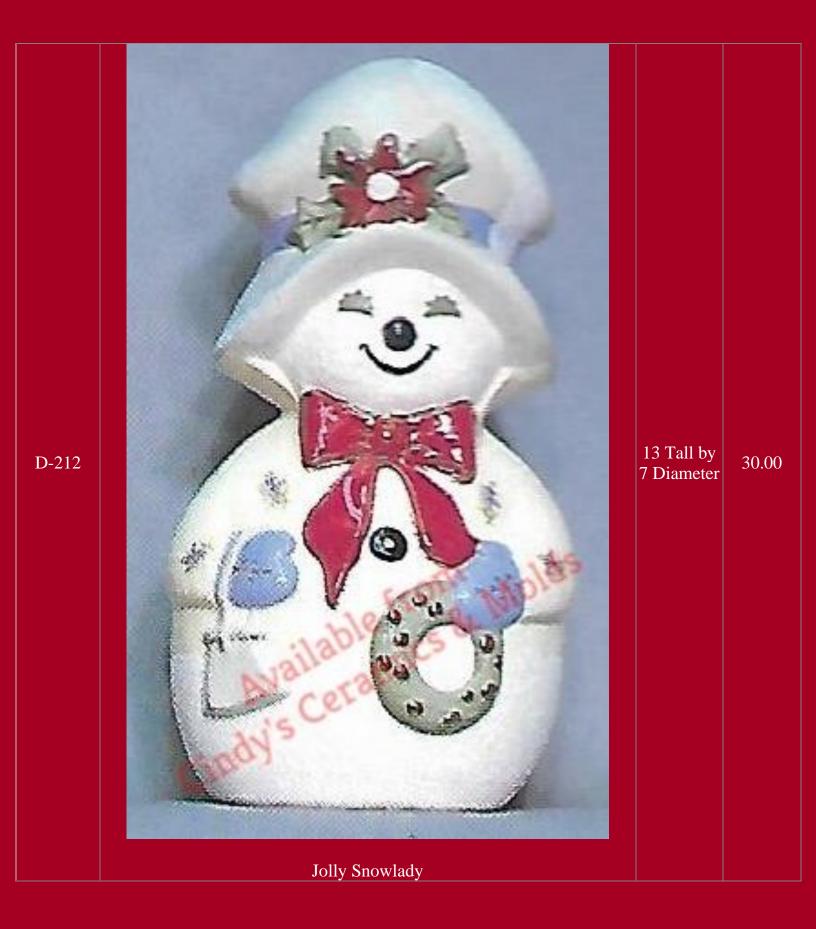

## Snowmen













Two Snowmen Candleholders





























| D-1049"Snowtot" with Snowflake on Hat (shown above)6.5 High11.20D-1051"Snowtot" with Snowflake on Foot (shown above)5 High11.20D-1052"Snowtot" with Snowflake on Bottom (shown above)6.5 High11.20D-1052"Snowtot" with Snowflake on Bottom (shown above)6.5 High11.20D-1052"Snowtot" with Snowflake on Bottom (shown above)6.5 High11.20D-2272Image: Comparison of the state o                                                                                                                                                 | D-1049/2 | <image/> <text></text>                                        |             | 31.90 |
|-----------------------------------------------------------------------------------------------------------------------------------------------------------------------------------------