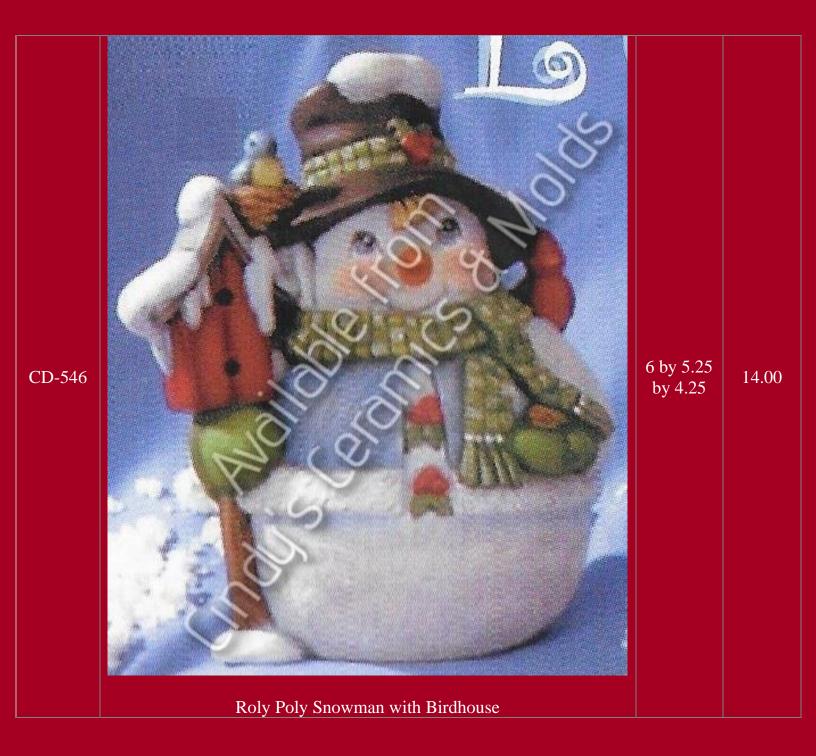

## Snowmen

Two Snowmen Candleholders

| D-1049"Snowtot" with Snowflake on Hat (shown above)6.5 High11.20D-1051"Snowtot" with Snowflake on Foot (shown above)5 High11.20D-1052"Snowtot" with Snowflake on Bottom (shown above)6.5 High11.20D-1052"Snowtot" with Snowflake on Bottom (shown above)6.5 High11.20D-1052"Snowtot" with Snowflake on Bottom (shown above)6.5 High11.20D-2272Image: Comparison of the state o                                                                                                                                                 | D-1049/2 | <image/> <text></text>                                        |             | 31.90 |
|----------------------------------------------------------------------------------------------------------------------------------------------------------------------------------------------------------------------------------------------------------------------------------------------------------------------------------------------------------------------------------------------------------------------------------------------------------------------------------------------------------------------------------------------------------------------------------------------------------------------------------------------------------------------------------------------------------------------------------------------------------------------------------------------------------------------------------------------------------------------------------------------------------------------------------------------------------------------------------------------------------------------------------------------------------------------------------------------------------------------------------------------------------------------------------------------------------------------------------------------------------------------------------------------------------------------------------------------------------------------------------------------------------------------------------------------------------------------------------------------------------------------------------------------------------------------------------------------------------------------------------------------------------------------------------------------------------------------------------------------------------------------------------------------------------------------------------------------------------------------------------------------------------------------------------------------------------------------------------------------------------------------|----------|---------------------------------------------------------------|-------------|-------|
| D-1051"Snowtot" with Snowflake on Foot (shown above)5 High11.20D-1052"Snowtot" with Snowflake on Bottom (shown above)6.5 High11.20Image: Snowtot in the image of the image o | D-1049   |                                                               | 6.5 High    | 11.20 |
| D-1052 "Snowtot" with Snowflake on Bottom (shown above) 6.5 High 11.20                                                                                                                                                                                                                                                                                                                                                                                                                                                                                                                                                                                                                                                                                                                                                                                                                                                                                                                                                                                                                                                                                                                                                                                                                                                                                                                                                                                                                                                                                                                                                                                                                                                                                                                                                                                                                                                                                                                                               |          |                                                               | ii          |       |
| $D^{-2/2}$                                                                                                                                                                                                                                                                                                                                                                                                                                                                                                                                                                                                                                                                                                                                                                                                                                                                                                                                                                                                                                                                                                                                                                                                                                                                                                                                                                                                                                                                                                                                                                                                                                                                                                                                                                                                                                                                                                                                                                                                           |          |                                                               |             |       |
| "Snow Tot" on Snowboard                                                                                                                                                                                                                                                                                                                                                                                                                                                                                                                                                                                                                                                                                                                                                                                                                                                                                                                                                                                                                                                                                                                                                                                                                                                                                                                                                                                                                                                                                                                                                                                                                                                                                                                                                                                                                                                                                                                                                                                              |          | Available Trans<br>Available Trans<br>Bindy's Gramiss & Molds | 7 Tall by 6 |       |