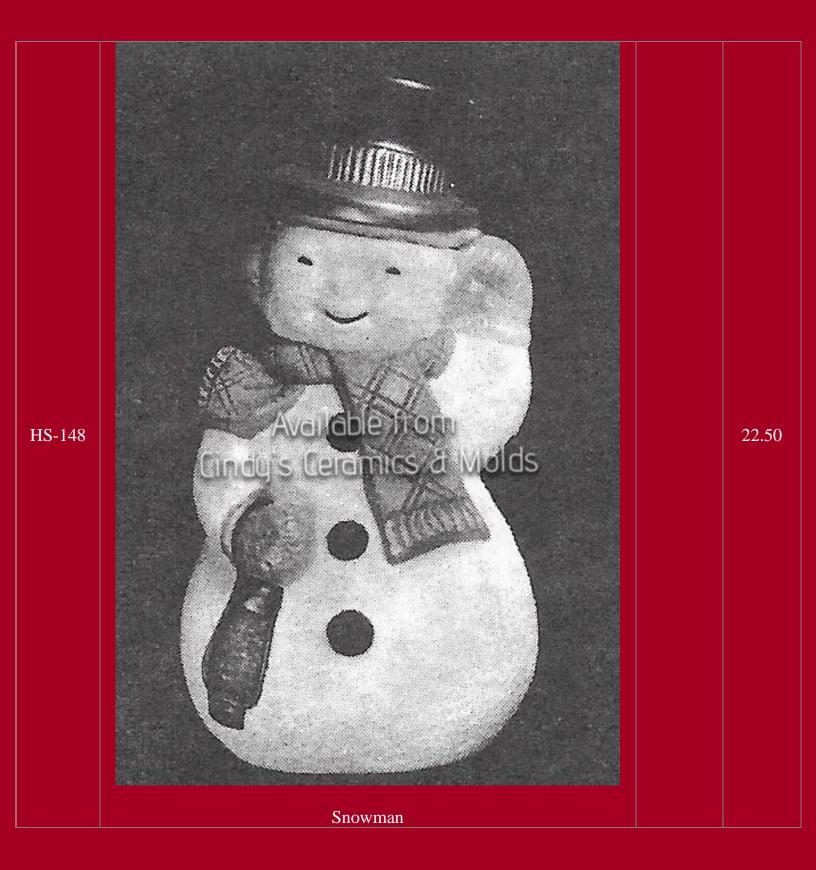

## Snowmen

Two Snowmen Candleholders

| D-1049"Snowtot" with Snowflake on Hat (shown above)6.5 High11.20D-1051"Snowtot" with Snowflake on Foot (shown above)5 High11.20D-1052"Snowtot" with Snowflake on Bottom (shown above)6.5 High11.20D-1052"Snowtot" with Snowflake on Bottom (shown above)6.5 High11.20D-1052"Snowtot" with Snowflake on Bottom (shown above)6.5 High11.20D-2272Image: Comparison of the state o                                                                                                                                                 | D-1049/2 | <image/> <text></text>                                        |             | 31.90 |
|----------------------------------------------------------------------------------------------------------------------------------------------------------------------------------------------------------------------------------------------------------------------------------------------------------------------------------------------------------------------------------------------------------------------------------------------------------------------------------------------------------------------------------------------------------------------------------------------------------------------------------------------------------------------------------------------------------------------------------------------------------------------------------------------------------------------------------------------------------------------------------------------------------------------------------------------------------------------------------------------------------------------------------------------------------------------------------------------------------------------------------------------------------------------------------------------------------------------------------------------------------------------------------------------------------------------------------------------------------------------------------------------------------------------------------------------------------------------------------------------------------------------------------------------------------------------------------------------------------------------------------------------------------------------------------------------------------------------------------------------------------------------------------------------------------------------------------------------------------------------------------------------------------------------------------------------------------------------------------------------------------------------|----------|---------------------------------------------------------------|-------------|-------|
| D-1051"Snowtot" with Snowflake on Foot (shown above)5 High11.20D-1052"Snowtot" with Snowflake on Bottom (shown above)6.5 High11.20Image: Snowtot in the image of the image o | D-1049   |                                                               | 6.5 High    | 11.20 |
| D-1052 "Snowtot" with Snowflake on Bottom (shown above) 6.5 High 11.20                                                                                                                                                                                                                                                                                                                                                                                                                                                                                                                                                                                                                                                                                                                                                                                                                                                                                                                                                                                                                                                                                                                                                                                                                                                                                                                                                                                                                                                                                                                                                                                                                                                                                                                                                                                                                                                                                                                                               |          |                                                               | ii          |       |
| $D^{-2/2}$                                                                                                                                                                                                                                                                                                                                                                                                                                                                                                                                                                                                                                                                                                                                                                                                                                                                                                                                                                                                                                                                                                                                                                                                                                                                                                                                                                                                                                                                                                                                                                                                                                                                                                                                                                                                                                                                                                                                                                                                           |          |                                                               |             |       |
| "Snow Tot" on Snowboard                                                                                                                                                                                                                                                                                                                                                                                                                                                                                                                                                                                                                                                                                                                                                                                                                                                                                                                                                                                                                                                                                                                                                                                                                                                                                                                                                                                                                                                                                                                                                                                                                                                                                                                                                                                                                                                                                                                                                                                              |          | Available Trans<br>Available Trans<br>Bindy's Gramiss & Molds | 7 Tall by 6 |       |