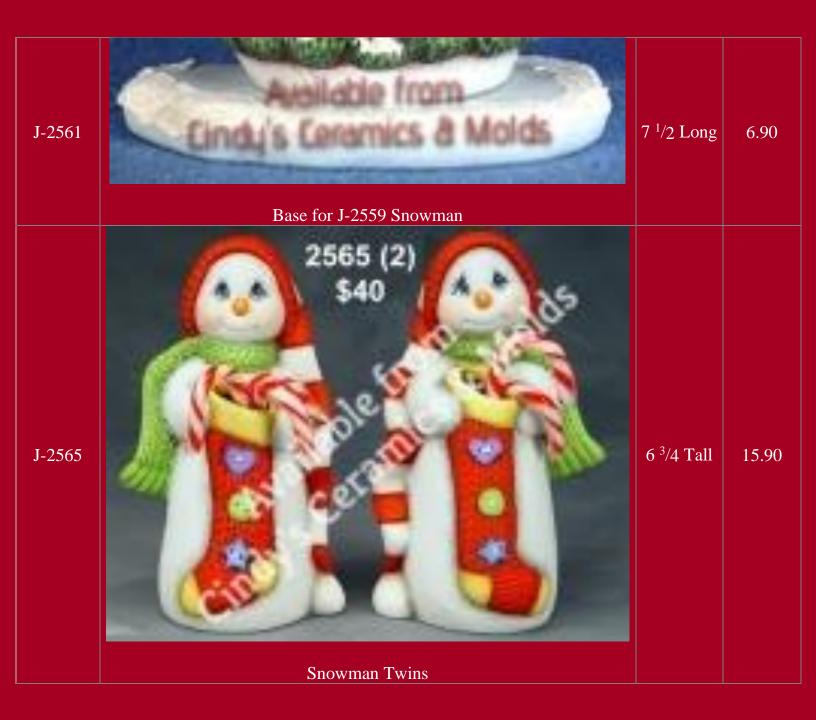

## Snowmen

Two Snowmen Candleholders

| D-1049"Snowtot" with Snowflake on Hat (shown above)6.5 High11.20D-1051"Snowtot" with Snowflake on Foot (shown above)5 High11.20D-1052"Snowtot" with Snowflake on Bottom (shown above)6.5 High11.20D-1052"Snowtot" with Snowflake on Bottom (shown above)6.5 High11.20D-1052"Snowtot" with Snowflake on Bottom (shown above)6.5 High11.20D-2272Image: Comparison of the state o                                                                                                                                                 | D-1049/2 | <image/> <text></text>                                        |             | 31.90 |
|----------------------------------------------------------------------------------------------------------------------------------------------------------------------------------------------------------------------------------------------------------------------------------------------------------------------------------------------------------------------------------------------------------------------------------------------------------------------------------------------------------------------------------------------------------------------------------------------------------------------------------------------------------------------------------------------------------------------------------------------------------------------------------------------------------------------------------------------------------------------------------------------------------------------------------------------------------------------------------------------------------------------------------------------------------------------------------------------------------------------------------------------------------------------------------------------------------------------------------------------------------------------------------------------------------------------------------------------------------------------------------------------------------------------------------------------------------------------------------------------------------------------------------------------------------------------------------------------------------------------------------------------------------------------------------------------------------------------------------------------------------------------------------------------------------------------------------------------------------------------------------------------------------------------------------------------------------------------------------------------------------------------|----------|---------------------------------------------------------------|-------------|-------|
| D-1051"Snowtot" with Snowflake on Foot (shown above)5 High11.20D-1052"Snowtot" with Snowflake on Bottom (shown above)6.5 High11.20Image: Snowtot in the image of the image o | D-1049   |                                                               | 6.5 High    | 11.20 |
| D-1052 "Snowtot" with Snowflake on Bottom (shown above) 6.5 High 11.20                                                                                                                                                                                                                                                                                                                                                                                                                                                                                                                                                                                                                                                                                                                                                                                                                                                                                                                                                                                                                                                                                                                                                                                                                                                                                                                                                                                                                                                                                                                                                                                                                                                                                                                                                                                                                                                                                                                                               |          |                                                               | ii          |       |
| $D^{-2/2}$                                                                                                                                                                                                                                                                                                                                                                                                                                                                                                                                                                                                                                                                                                                                                                                                                                                                                                                                                                                                                                                                                                                                                                                                                                                                                                                                                                                                                                                                                                                                                                                                                                                                                                                                                                                                                                                                                                                                                                                                           |          |                                                               |             |       |
| "Snow Tot" on Snowboard                                                                                                                                                                                                                                                                                                                                                                                                                                                                                                                                                                                                                                                                                                                                                                                                                                                                                                                                                                                                                                                                                                                                                                                                                                                                                                                                                                                                                                                                                                                                                                                                                                                                                                                                                                                                                                                                                                                                                                                              |          | Available Trans<br>Available Trans<br>Bindy's Gramiss & Molds | 7 Tall by 6 |       |