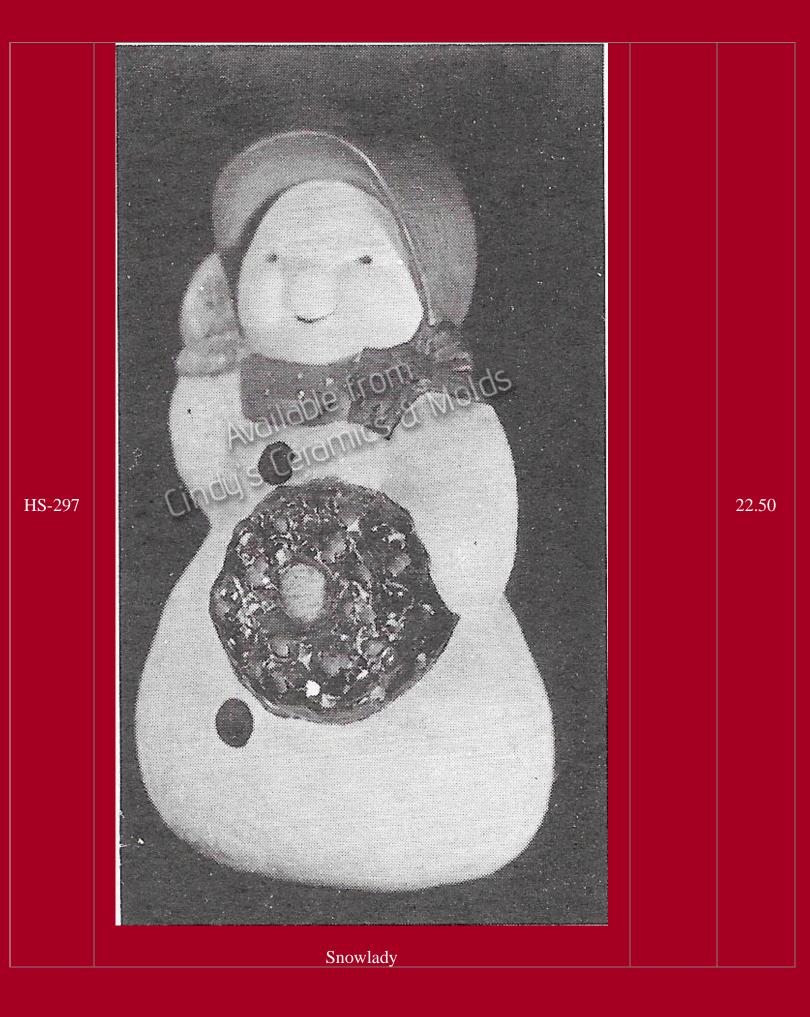

## Snowmen

Two Snowmen Candleholders

| D-1049"Snowtot" with Snowflake on Hat (shown above)6.5 High11.20D-1051"Snowtot" with Snowflake on Foot (shown above)5 High11.20D-1052"Snowtot" with Snowflake on Bottom (shown above)6.5 High11.20D-1052"Snowtot" with Snowflake on Bottom (shown above)6.5 High11.20D-1052"Snowtot" with Snowflake on Bottom (shown above)6.5 High11.20D-2272Image: Comparison of the state o                                                                                                                                                 | D-1049/2 | <image/> <text></text>                                        |             | 31.90 |
|----------------------------------------------------------------------------------------------------------------------------------------------------------------------------------------------------------------------------------------------------------------------------------------------------------------------------------------------------------------------------------------------------------------------------------------------------------------------------------------------------------------------------------------------------------------------------------------------------------------------------------------------------------------------------------------------------------------------------------------------------------------------------------------------------------------------------------------------------------------------------------------------------------------------------------------------------------------------------------------------------------------------------------------------------------------------------------------------------------------------------------------------------------------------------------------------------------------------------------------------------------------------------------------------------------------------------------------------------------------------------------------------------------------------------------------------------------------------------------------------------------------------------------------------------------------------------------------------------------------------------------------------------------------------------------------------------------------------------------------------------------------------------------------------------------------------------------------------------------------------------------------------------------------------------------------------------------------------------------------------------------------------|----------|---------------------------------------------------------------|-------------|-------|
| D-1051"Snowtot" with Snowflake on Foot (shown above)5 High11.20D-1052"Snowtot" with Snowflake on Bottom (shown above)6.5 High11.20Image: Snowtot in the image of the image o | D-1049   |                                                               | 6.5 High    | 11.20 |
| D-1052 "Snowtot" with Snowflake on Bottom (shown above) 6.5 High 11.20                                                                                                                                                                                                                                                                                                                                                                                                                                                                                                                                                                                                                                                                                                                                                                                                                                                                                                                                                                                                                                                                                                                                                                                                                                                                                                                                                                                                                                                                                                                                                                                                                                                                                                                                                                                                                                                                                                                                               |          |                                                               | ii          |       |
| $D^{-2/2}$                                                                                                                                                                                                                                                                                                                                                                                                                                                                                                                                                                                                                                                                                                                                                                                                                                                                                                                                                                                                                                                                                                                                                                                                                                                                                                                                                                                                                                                                                                                                                                                                                                                                                                                                                                                                                                                                                                                                                                                                           |          |                                                               |             |       |
| "Snow Tot" on Snowboard                                                                                                                                                                                                                                                                                                                                                                                                                                                                                                                                                                                                                                                                                                                                                                                                                                                                                                                                                                                                                                                                                                                                                                                                                                                                                                                                                                                                                                                                                                                                                                                                                                                                                                                                                                                                                                                                                                                                                                                              |          | Available Trans<br>Available Trans<br>Bindy's Gramiss & Molds | 7 Tall by 6 |       |