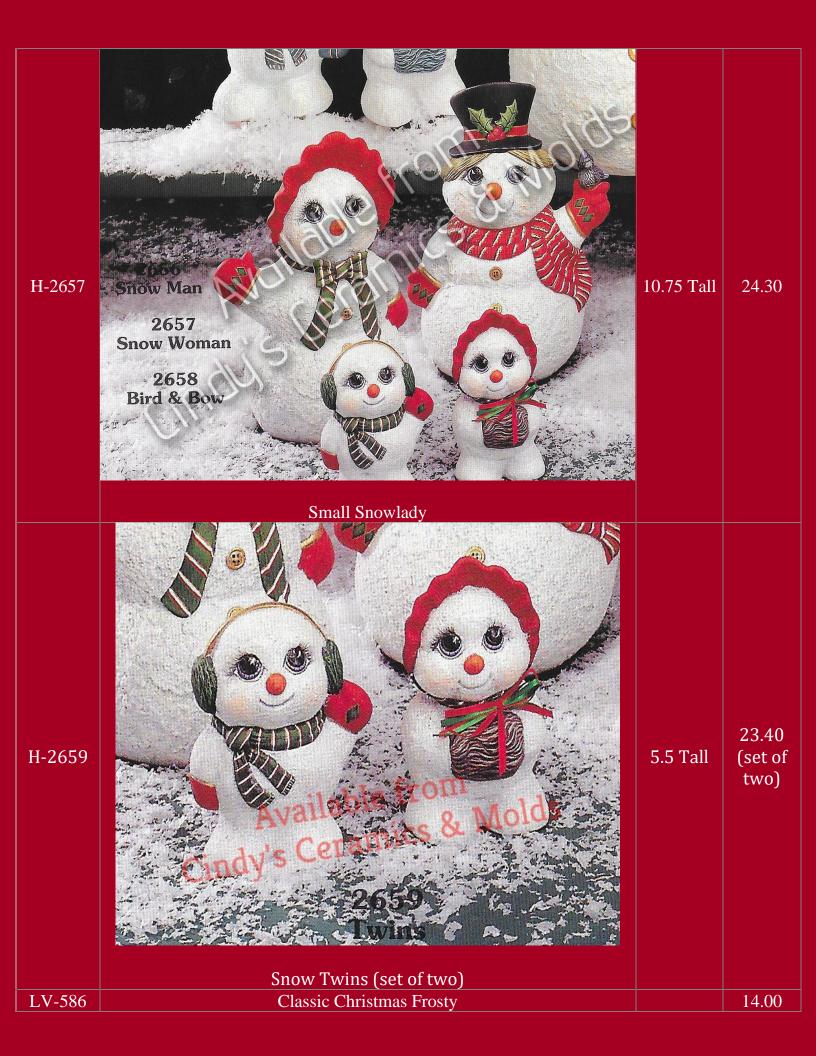

## Snowmen

Two Snowmen Candleholders

| D-1049"Snowtot" with Snowflake on Hat (shown above)6.5 High11.20D-1051"Snowtot" with Snowflake on Foot (shown above)5 High11.20D-1052"Snowtot" with Snowflake on Bottom (shown above)6.5 High11.20D-1052"Snowtot" with Snowflake on Bottom (shown above)6.5 High11.20D-1052"Snowtot" with Snowflake on Bottom (shown above)6.5 High11.20D-2272Image: Comparison of the state o                                                                                                                                                 | D-1049/2 | <image/> <text></text>                                        |             | 31.90 |
|----------------------------------------------------------------------------------------------------------------------------------------------------------------------------------------------------------------------------------------------------------------------------------------------------------------------------------------------------------------------------------------------------------------------------------------------------------------------------------------------------------------------------------------------------------------------------------------------------------------------------------------------------------------------------------------------------------------------------------------------------------------------------------------------------------------------------------------------------------------------------------------------------------------------------------------------------------------------------------------------------------------------------------------------------------------------------------------------------------------------------------------------------------------------------------------------------------------------------------------------------------------------------------------------------------------------------------------------------------------------------------------------------------------------------------------------------------------------------------------------------------------------------------------------------------------------------------------------------------------------------------------------------------------------------------------------------------------------------------------------------------------------------------------------------------------------------------------------------------------------------------------------------------------------------------------------------------------------------------------------------------------------|----------|---------------------------------------------------------------|-------------|-------|
| D-1051"Snowtot" with Snowflake on Foot (shown above)5 High11.20D-1052"Snowtot" with Snowflake on Bottom (shown above)6.5 High11.20Image: Snowtot in the image of the image o | D-1049   |                                                               | 6.5 High    | 11.20 |
| D-1052 "Snowtot" with Snowflake on Bottom (shown above) 6.5 High 11.20                                                                                                                                                                                                                                                                                                                                                                                                                                                                                                                                                                                                                                                                                                                                                                                                                                                                                                                                                                                                                                                                                                                                                                                                                                                                                                                                                                                                                                                                                                                                                                                                                                                                                                                                                                                                                                                                                                                                               |          |                                                               | ii          |       |
| $D^{-2/2}$                                                                                                                                                                                                                                                                                                                                                                                                                                                                                                                                                                                                                                                                                                                                                                                                                                                                                                                                                                                                                                                                                                                                                                                                                                                                                                                                                                                                                                                                                                                                                                                                                                                                                                                                                                                                                                                                                                                                                                                                           |          |                                                               |             |       |
| "Snow Tot" on Snowboard                                                                                                                                                                                                                                                                                                                                                                                                                                                                                                                                                                                                                                                                                                                                                                                                                                                                                                                                                                                                                                                                                                                                                                                                                                                                                                                                                                                                                                                                                                                                                                                                                                                                                                                                                                                                                                                                                                                                                                                              |          | Available Trans<br>Available Trans<br>Bindy's Gramiss & Molds | 7 Tall by 6 |       |