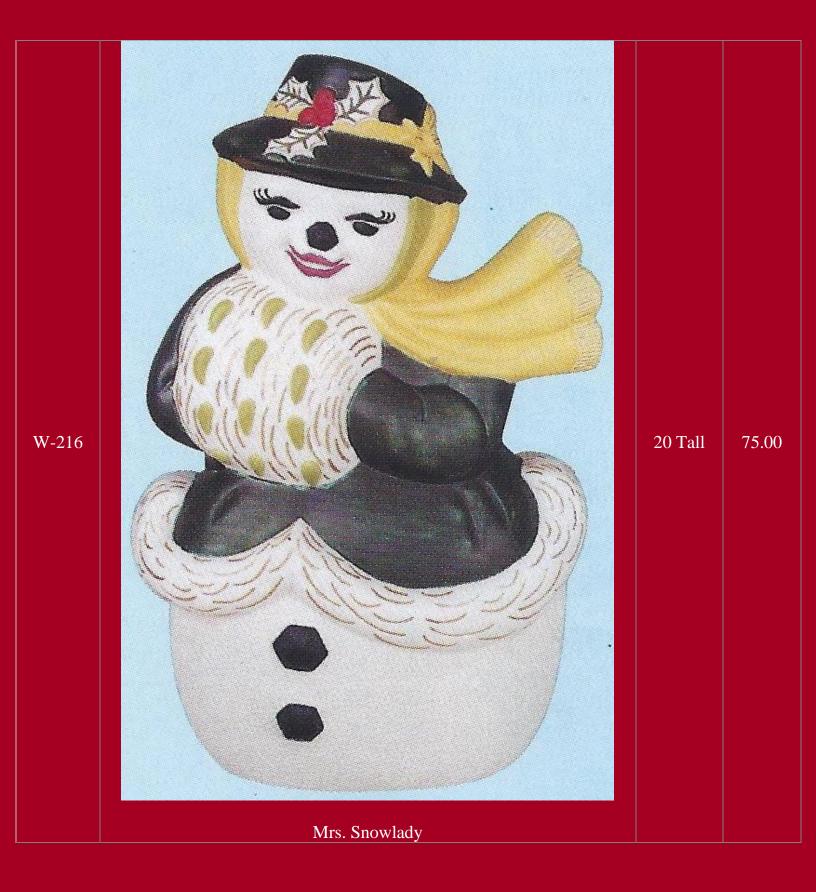

-------------------------------|---------------------|----------------------|
| NM-2615 | Snowman Napkin Rings                       | 3 Tall              | 5.70 (set<br>of two) |



| SP-404 | <image/> <section-header></section-header>                             | 10.5 Tall | 12.00                   |
|--------|------------------------------------------------------------------------|-----------|-------------------------|
| SP-405 | Pappy Snowman (shown above)                                            | 10.5 Tall | 12.00                   |
| SP-406 | Snow Pig (shown above, stocking and hat accessories are not available) | 6 Tall    | 6.00                    |
| TB-660 | <image/> <image/>                                                      |           | 12.00 (set<br>of three) |









| Z-182   | <image/> <image/> <image/> <image/> <image/> <image/> <image/> | 15 Tall                       | 40.00 |
|---------|----------------------------------------------------------------|-------------------------------|-------|
| Z-183   | European Snowman<br>European Snowlady (shown above)            | 15 Tall                       | 40.00 |
| Alb-766 | European Showlady (shown above)                                | 11.75<br>High by<br>7.25 Wide | 21.50 |



| C-2134/8 | <image/> <image/>                                  |                                                                                  | 30.00 |
|----------|----------------------------------------------------|----------------------------------------------------------------------------------|-------|
| C-2134   |