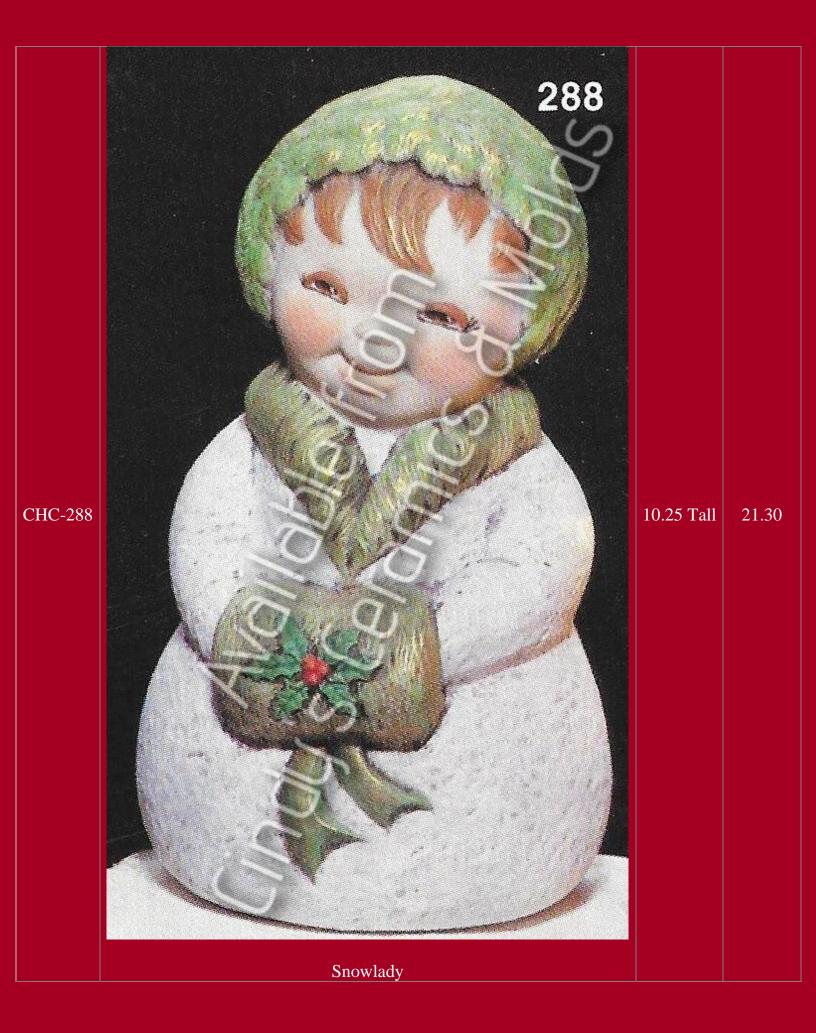

## Snowmen













Two Snowmen Candleholders





























| D-1049"Snowtot" with Snowflake on Hat (shown above)6.5 High11.20D-1051"Snowtot" with Snowflake on Foot (shown above)5 High11.20D-1052"Snowtot" with Snowflake on Bottom (shown above)6.5 High11.20D-1052"Snowtot" with Snowflake on Bottom (shown above)6.5 High11.20D-1052"Snowtot" with Snowflake on Bottom (shown above)6.5 High11.20D-2272Image: Comparison of the state o                                                                                                                                                 | D-1049/2 | <image/> <text></text>                                        |             | 31.90 |
|-----------------------------------------------------------------------------------------------------------------------------------------------------------------------------------