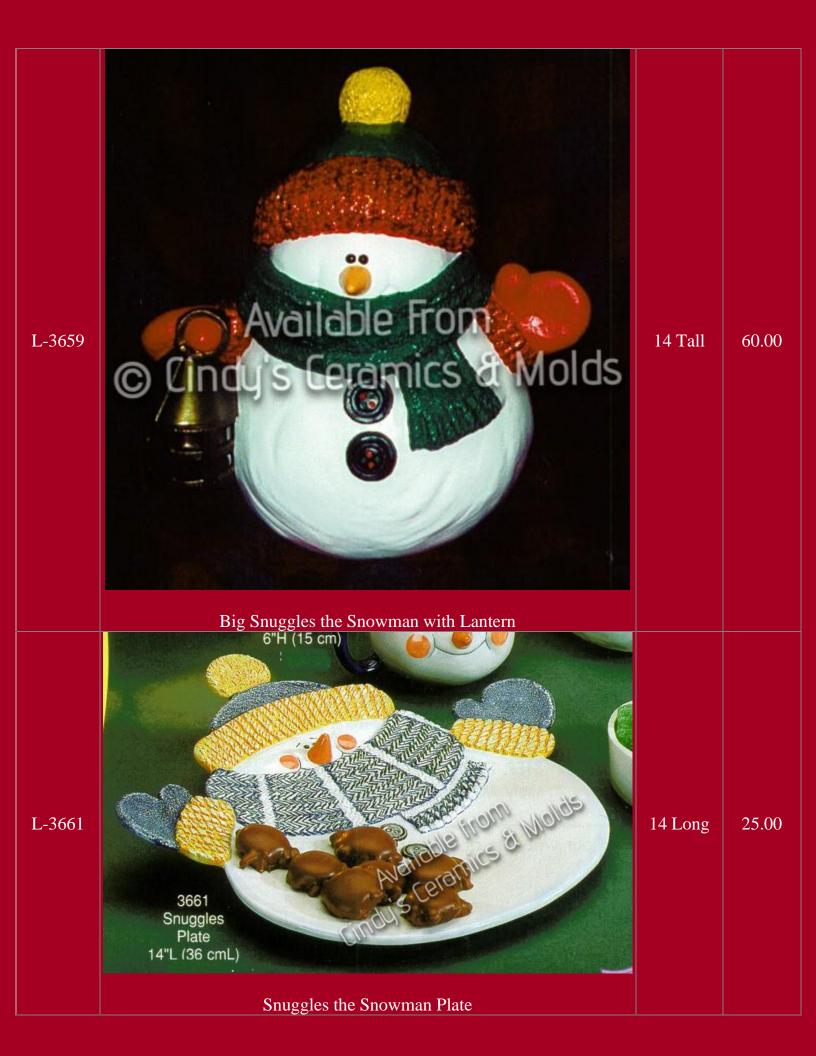

## Snowmen

Two Snowmen Candleholders

| D-1049"Snowtot" with Snowflake on Hat (shown above)6.5 High11.20D-1051"Snowtot" with Snowflake on Foot (shown above)5 High11.20D-1052"Snowtot" with Snowflake on Bottom (shown above)6.5 High11.20D-1052"Snowtot" with Snowflake on Bottom (shown above)6.5 High11.20D-1052"Snowtot" with Snowflake on Bottom (shown above)6.5 High11.20D-2272Image: Comparison of the state o                                                                                                                                                 | D-1049/2 | <image/> <text></text>                                        |             | 31.90 |
|----------------------------------------------------------------------------------------------------------------------------------------------------------------------------------------------------------------------------------------------------------------------------------------------------------------------------------------------------------------------------------------------------------------------------------------------------------------------------------------------------------------------------------------------------------------------------------------------------------------------------------------------------------------------------------------------------------------------------------------------------------------------------------------------------------------------------------------------------------------------------------------------------------------------------------------------------------------------------------------------------------------------------------------------------------------------------------------------------------------------------------------------------------------------------------------------------------------------------------------------------------------------------------------------------------------------------------------------------------------------------------------------------------------------------------------------------------------------------------------------------------------------------------------------------------------------------------------------------------------------------------------------------------------------------------------------------------------------------------------------------------------------------------------------------------------------------------------------------------------------------------------------------------------------------------------------------------------------------------------------------------------------|----------|---------------------------------------------------------------|-------------|-------|
| D-1051"Snowtot" with Snowflake on Foot (shown above)5 High11.20D-1052"Snowtot" with Snowflake on Bottom (shown above)6.5 High11.20Image: Snowtot in the image of the image o | D-1049   |                                                               | 6.5 High    | 11.20 |
| D-1052 "Snowtot" with Snowflake on Bottom (shown above) 6.5 High 11.20                                                                                                                                                                                                                                                                                                                                                                                                                                                                                                                                                                                                                                                                                                                                                                                                                                                                                                                                                                                                                                                                                                                                                                                                                                                                                                                                                                                                                                                                                                                                                                                                                                                                                                                                                                                                                                                                                                                                               |          |                                                               | ii          |       |
| $D^{-2/2}$                                                                                                                                                                                                                                                                                                                                                                                                                                                                                                                                                                                                                                                                                                                                                                                                                                                                                                                                                                                                                                                                                                                                                                                                                                                                                                                                                                                                                                                                                                                                                                                                                                                                                                                                                                                                                                                                                                                                                                                                           |          |                                                               |             |       |
| "Snow Tot" on Snowboard                                                                                                                                                                                                                                                                                                                                                                                                                                                                                                                                                                                                                                                                                                                                                                                                                                                                                                                                                                                                                                                                                                                                                                                                                                                                                                                                                                                                                                                                                                                                                                                                                                                                                                                                                                                                                                                                                                                                                                                              |          | Available Trans<br>Available Trans<br>Bindy's Gramiss & Molds | 7 Tall by 6 |       |