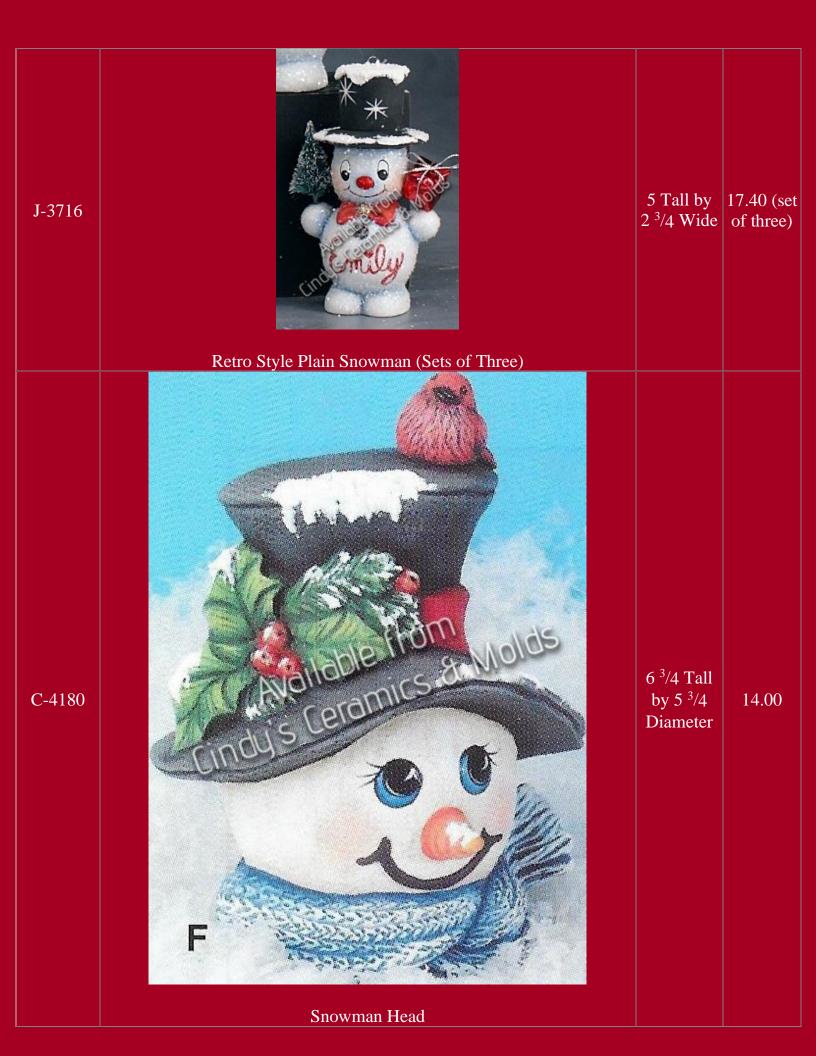

## Snowmen

Two Snowmen Candleholders

| D-1049"Snowtot" with Snowflake on Hat (shown above)6.5 High11.20D-1051"Snowtot" with Snowflake on Foot (shown above)5 High11.20D-1052"Snowtot" with Snowflake on Bottom (shown above)6.5 High11.20D-1052"Snowtot" with Snowflake on Bottom (shown above)6.5 High11.20D-1052"Snowtot" with Snowflake on Bottom (shown above)6.5 High11.20D-2272Image: Comparison of the state o                                                                                                                                                 | D-1049/2 | <image/> <text></text>                                        |             | 31.90 |
|----------------------------------------------------------------------------------------------------------------------------------------------------------------------------------------------------------------------------------------------------------------------------------------------------------------------------------------------------------------------------------------------------------------------------------------------------------------------------------------------------------------------------------------------------------------------------------------------------------------------------------------------------------------------------------------------------------------------------------------------------------------------------------------------------------------------------------------------------------------------------------------------------------------------------------------------------------------------------------------------------------------------------------------------------------------------------------------------------------------------------------------------------------------------------------------------------------------------------------------------------------------------------------------------------------------------------------------------------------------------------------------------------------------------------------------------------------------------------------------------------------------------------------------------------------------------------------------------------------------------------------------------------------------------------------------------------------------------------------------------------------------------------------------------------------------------------------------------------------------------------------------------------------------------------------------------------------------------------------------------------------------------|----------|---------------------------------------------------------------|-------------|-------|
| D-1051"Snowtot" with Snowflake on Foot (shown above)5 High11.20D-1052"Snowtot" with Snowflake on Bottom (shown above)6.5 High11.20Image: Snowtot in the image of the image o | D-1049   |                                                               | 6.5 High    | 11.20 |
| D-1052 "Snowtot" with Snowflake on Bottom (shown above) 6.5 High 11.20                                                                                                                                                                                                                                                                                                                                                                                                                                                                                                                                                                                                                                                                                                                                                                                                                                                                                                                                                                                                                                                                                                                                                                                                                                                                                                                                                                                                                                                                                                                                                                                                                                                                                                                                                                                                                                                                                                                                               |          |                                                               | ii          |       |
| $D^{-2/2}$                                                                                                                                                                                                                                                                                                                                                                                                                                                                                                                                                                                                                                                                                                                                                                                                                                                                                                                                                                                                                                                                                                                                                                                                                                                                                                                                                                                                                                                                                                                                                                                                                                                                                                                                                                                                                                                                                                                                                                                                           |          |                                                               |             |       |
| "Snow Tot" on Snowboard                                                                                                                                                                                                                                                                                                                                                                                                                                                                                                                                                                                                                                                                                                                                                                                                                                                                                                                                                                                                                                                                                                                                                                                                                                                                                                                                                                                                                                                                                                                                                                                                                                                                                                                                                                                                                                                                                                                                                                                              |          | Available Trans<br>Available Trans<br>Bindy's Gramiss & Molds | 7 Tall by 6 |       |