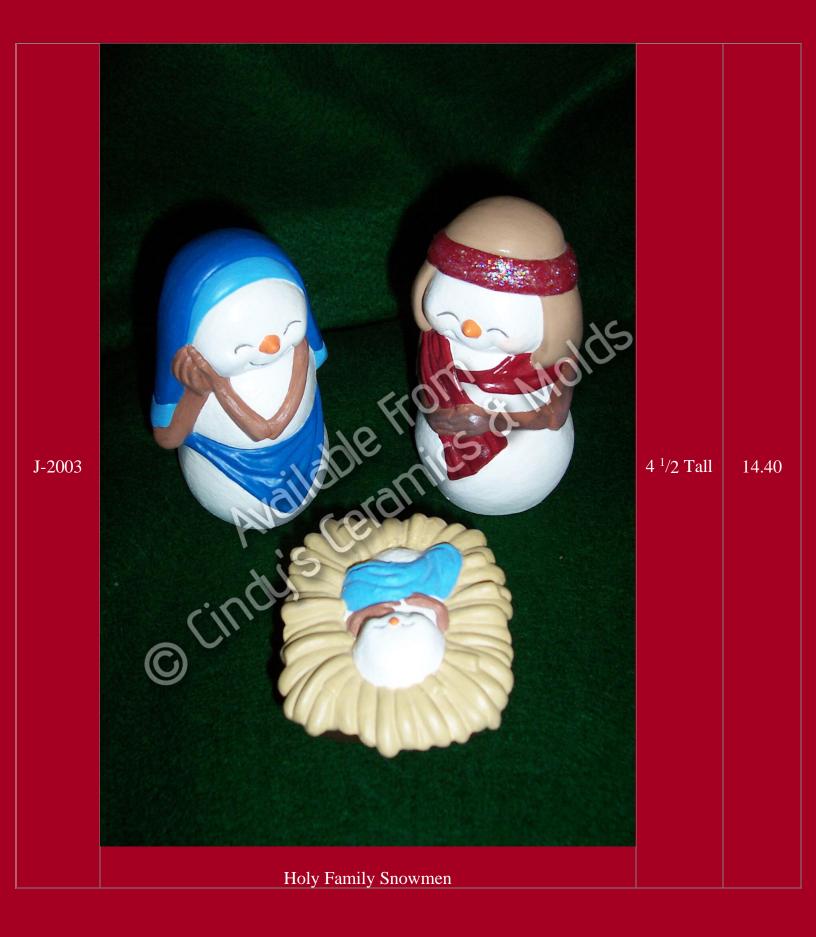

## Snowmen

Two Snowmen Candleholders

| D-1049"Snowtot" with Snowflake on Hat (shown above)6.5 High11.20D-1051"Snowtot" with Snowflake on Foot (shown above)5 High11.20D-1052"Snowtot" with Snowflake on Bottom (shown above)6.5 High11.20D-1052"Snowtot" with Snowflake on Bottom (shown above)6.5 High11.20D-1052"Snowtot" with Snowflake on Bottom (shown above)6.5 High11.20D-2272Image: Comparison of the state o                                                                                                                                                 | D-1049/2 | <image/> <text></text>                                        |             | 31.90 |
|----------------------------------------------------------------------------------------------------------------------------------------------------------------------------------------------------------------------------------------------------------------------------------------------------------------------------------------------------------------------------------------------------------------------------------------------------------------------------------------------------------------------------------------------------------------------------------------------------------------------------------------------------------------------------------------------------------------------------------------------------------------------------------------------------------------------------------------------------------------------------------------------------------------------------------------------------------------------------------------------------------------------------------------------------------------------------------------------------------------------------------------------------------------------------------------------------------------------------------------------------------------------------------------------------------------------------------------------------------------------------------------------------------------------------------------------------------------------------------------------------------------------------------------------------------------------------------------------------------------------------------------------------------------------------------------------------------------------------------------------------------------------------------------------------------------------------------------------------------------------------------------------------------------------------------------------------------------------------------------------------------------------|----------|---------------------------------------------------------------|-------------|-------|
| D-1051"Snowtot" with Snowflake on Foot (shown above)5 High11.20D-1052"Snowtot" with Snowflake on Bottom (shown above)6.5 High11.20Image: Snowtot in the image of the image o | D-1049   |                                                               | 6.5 High    | 11.20 |
| D-1052 "Snowtot" with Snowflake on Bottom (shown above) 6.5 High 11.20                                                                                                                                                                                                                                                                                                                                                                                                                                                                                                                                                                                                                                                                                                                                                                                                                                                                                                                                                                                                                                                                                                                                                                                                                                                                                                                                                                                                                                                                                                                                                                                                                                                                                                                                                                                                                                                                                                                                               |          |                                                               | ii          |       |
| $D^{-2/2}$                                                                                                                                                                                                                                                                                                                                                                                                                                                                                                                                                                                                                                                                                                                                                                                                                                                                                                                                                                                                                                                                                                                                                                                                                                                                                                                                                                                                                                                                                                                                                                                                                                                                                                                                                                                                                                                                                                                                                                                                           |          |                                                               |             |       |
| "Snow Tot" on Snowboard                                                                                                                                                                                                                                                                                                                                                                                                                                                                                                                                                                                                                                                                                                                                                                                                                                                                                                                                                                                                                                                                                                                                                                                                                                                                                                                                                                                                                                                                                                                                                                                                                                                                                                                                                                                                                                                                                                                                                                                              |          | Available Trans<br>Available Trans<br>Bindy's Gramiss & Molds | 7 Tall by 6 |       |