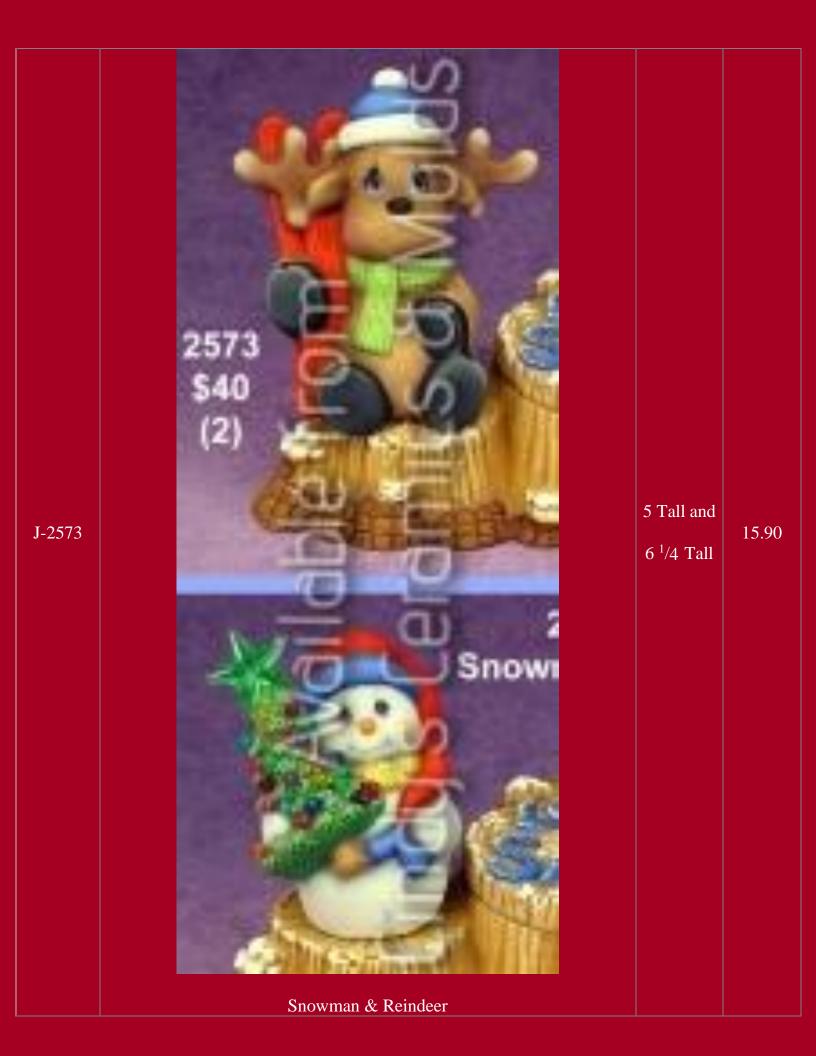

## Snowmen

Two Snowmen Candleholders

| D-1049"Snowtot" with Snowflake on Hat (shown above)6.5 High11.20D-1051"Snowtot" with Snowflake on Foot (shown above)5 High11.20D-1052"Snowtot" with Snowflake on Bottom (shown above)6.5 High11.20D-1052"Snowtot" with Snowflake on Bottom (shown above)6.5 High11.20D-1052"Snowtot" with Snowflake on Bottom (shown above)6.5 High11.20D-2272Image: Comparison of the state o                                                                                                                                                 | D-1049/2 | <image/> <text></text>                                        |             | 31.90 |
|----------------------------------------------------------------------------------------------------------------------------------------------------------------------------------------------------------------------------------------------------------------------------------------------------------------------------------------------------------------------------------------------------------------------------------------------------------------------------------------------------------------------------------------------------------------------------------------------------------------------------------------------------------------------------------------------------------------------------------------------------------------------------------------------------------------------------------------------------------------------------------------------------------------------------------------------------------------------------------------------------------------------------------------------------------------------------------------------------------------------------------------------------------------------------------------------------------------------------------------------------------------------------------------------------------------------------------------------------------------------------------------------------------------------------------------------------------------------------------------------------------------------------------------------------------------------------------------------------------------------------------------------------------------------------------------------------------------------------------------------------------------------------------------------------------------------------------------------------------------------------------------------------------------------------------------------------------------------------------------------------------------------|----------|---------------------------------------------------------------|-------------|-------|
| D-1051"Snowtot" with Snowflake on Foot (shown above)5 High11.20D-1052"Snowtot" with Snowflake on Bottom (shown above)6.5 High11.20Image: Snowtot in the image of the image o | D-1049   |                                                               | 6.5 High    | 11.20 |
| D-1052 "Snowtot" with Snowflake on Bottom (shown above) 6.5 High 11.20                                                                                                                                                                                                                                                                                                                                                                                                                                                                                                                                                                                                                                                                                                                                                                                                                                                                                                                                                                                                                                                                                                                                                                                                                                                                                                                                                                                                                                                                                                                                                                                                                                                                                                                                                                                                                                                                                                                                               |          |                                                               | ii          |       |
| $D^{-2/2}$                                                                                                                                                                                                                                                                                                                                                                                                                                                                                                                                                                                                                                                                                                                                                                                                                                                                                                                                                                                                                                                                                                                                                                                                                                                                                                                                                                                                                                                                                                                                                                                                                                                                                                                                                                                                                                                                                                                                                                                                           |          |                                                               |             |       |
| "Snow Tot" on Snowboard                                                                                                                                                                                                                                                                                                                                                                                                                                                                                                                                                                                                                                                                                                                                                                                                                                                                                                                                                                                                                                                                                                                                                                                                                                                                                                                                                                                                                                                                                                                                                                                                                                                                                                                                                                                                                                                                                                                                                                                              |          | Available Trans<br>Available Trans<br>Bindy's Gramiss & Molds | 7 Tall by 6 |       |