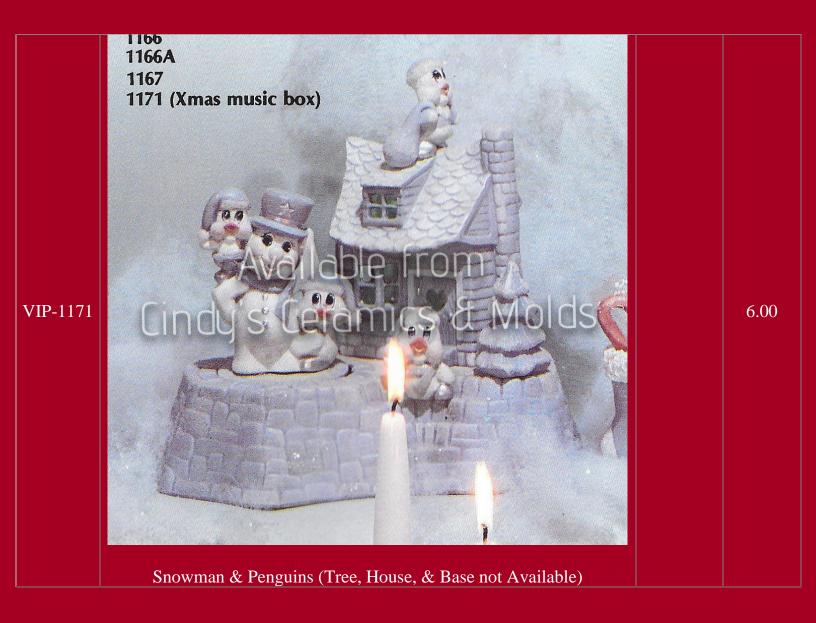

## Snowmen

Two Snowmen Candleholders

| D-1049"Snowtot" with Snowflake on Hat (shown above)6.5 High11.20D-1051"Snowtot" with Snowflake on Foot (shown above)5 High11.20D-1052"Snowtot" with Snowflake on Bottom (shown above)6.5 High11.20D-1052"Snowtot" with Snowflake on Bottom (shown above)6.5 High11.20D-1052"Snowtot" with Snowflake on Bottom (shown above)6.5 High11.20D-2272Image: Comparison of the state o                                                                                                                                                 | D-1049/2 | <image/> <text></text>                                        |             | 31.90 |
|----------------------------------------------------------------------------------------------------------------------------------------------------------------------------------------------------------------------------------------------------------------------------------------------------------------------------------------------------------------------------------------------------------------------------------------------------------------------------------------------------------------------------------------------------------------------------------------------------------------------------------------------------------------------------------------------------------------------------------------------------------------------------------------------------------------------------------------------------------------------------------------------------------------------------------------------------------------------------------------------------------------------------------------------------------------------------------------------------------------------------------------------------------------------------------------------------------------------------------------------------------------------------------------------------------------------------------------------------------------------------------------------------------------------------------------------------------------------------------------------------------------------------------------------------------------------------------------------------------------------------------------------------------------------------------------------------------------------------------------------------------------------------------------------------------------------------------------------------------------------------------------------------------------------------------------------------------------------------------------------------------------------|----------|---------------------------------------------------------------|-------------|-------|
| D-1051"Snowtot" with Snowflake on Foot (shown above)5 High11.20D-1052"Snowtot" with Snowflake on Bottom (shown above)6.5 High11.20Image: Snowtot in the image of the image o | D-1049   |                                                               | 6.5 High    | 11.20 |
| D-1052 "Snowtot" with Snowflake on Bottom (shown above) 6.5 High 11.20                                                                                                                                                                                                                                                                                                                                                                                                                                                                                                                                                                                                                                                                                                                                                                                                                                                                                                                                                                                                                                                                                                                                                                                                                                                                                                                                                                                                                                                                                                                                                                                                                                                                                                                                                                                                                                                                                                                                               |          |                                                               | ii          |       |
| $D^{-2/2}$                                                                                                                                                                                                                                                                                                                                                                                                                                                                                                                                                                                                                                                                                                                                                                                                                                                                                                                                                                                                                                                                                                                                                                                                                                                                                                                                                                                                                                                                                                                                                                                                                                                                                                                                                                                                                                                                                                                                                                                                           |          |                                                               |             |       |
| "Snow Tot" on Snowboard                                                                                                                                                                                                                                                                                                                                                                                                                                                                                                                                                                                                                                                                                                                                                                                                                                                                                                                                                                                                                                                                                                                                                                                                                                                                                                                                                                                                                                                                                                                                                                                                                                                                                                                                                                                                                                                                                                                                                                                              |          | Available Trans<br>Available Trans<br>Bindy's Gramiss & Molds | 7 Tall by 6 |       |