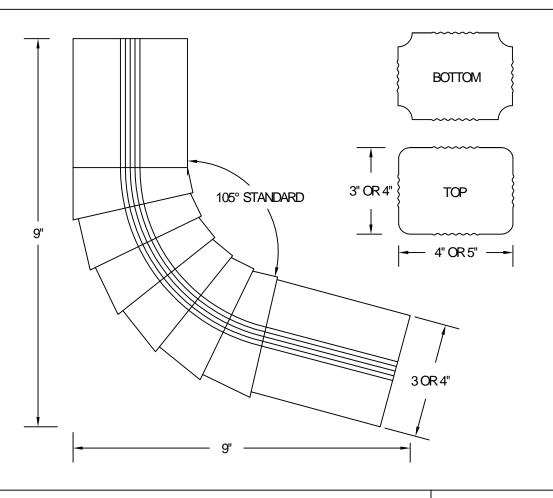

## CORRUGATED "A" ELBOW

## Quantities:

- LINIAR FEET (120" Long parts) **OUTLETS**
- □ 3" X 4"

□ 4" X 5"

DWG# 700-007