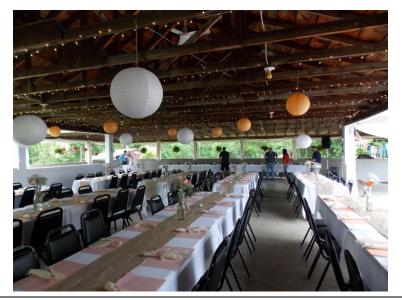

#### **Outside Covered Pavilion**

- Seating for 200+
- Full Bar
- Covered Space for Bands/DJ and Dancing