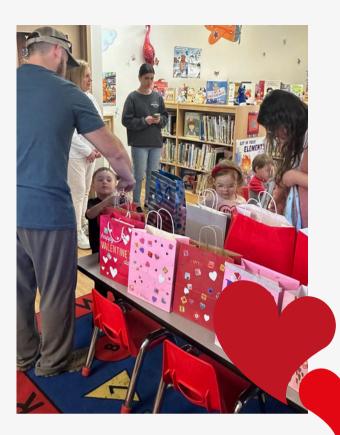

Then we had fun with a football themed week to celebrate the Super Bowl (even though our Steelers weren't in it, the kids still had a blast). The kids then got to celebrate Valentine's Day! We had the kids decorate a bag and then we passed out Valentine's to all of our friends while we ate Pizza and watched different Valentine-themed kids shows.