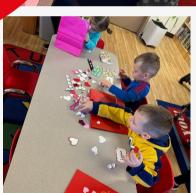

Then we had fun with a football themed week to celebrate the Super Bowl (even though our Steelers weren't in it, the kids still had a blast). The kids then got to celebrate Valentine's Day! We had the kids decorate a bag and then we passed out Valentine's to all of our friends while we ate Pizza and watched different Valentine-themed kids shows.