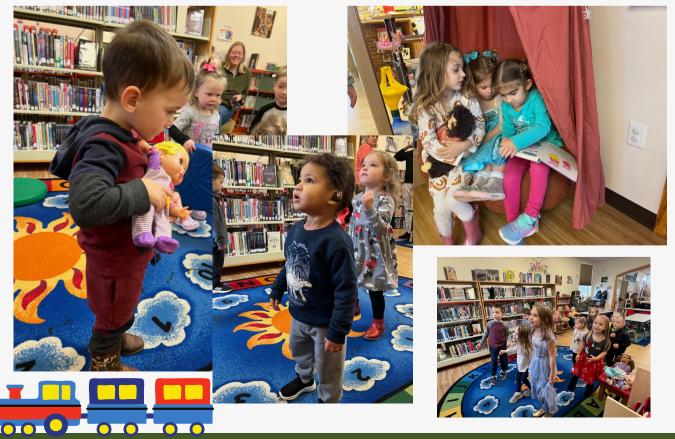

#### Story and Toddler Time

Story and Toddler Time has been busy! The kids have been loving each week with their friends. Some have even asked if we could do it again after class has ended and their heading out the door for home! So far, the kids have had some fun lessons about penguins and snowballs; funnily enough, those two weeks didn't have an inch of snow: it was fool's Spring, actually.

Then we had fun with a football themed week to celebrate the Super Bowl (even though our Steelers weren't in it, the kids still had a blast). The kids then got to celebrate Valentine's Day! We had the kids decorate a bag and then we passed out Valentine's to all of our friends while we ate Pizza and watched different Valentine-themed kids shows.

And last, but certainly not least, we had the kids learn about sending letters through the mail. The book had a kid send a giant hug to his Granny across the country and it made it all the way to her--she even sent a sloppy kiss back to him! So, the kids got to write their own letters, or draw a picture and "send" them through the mail to the mailboxes of their friends that we made.