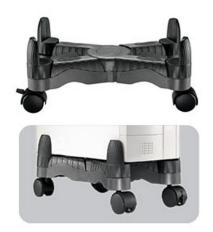

## Mobile CPU Holder Model DCPUC Space Saving Solutions for PC Users

Rugged polyurethane construction, ANSI/BIFMA approved.

- Supports any CPU weighing up to 75 lbs
- Supports any height and depth
- Accommodates widths from 3" up to 9¾"