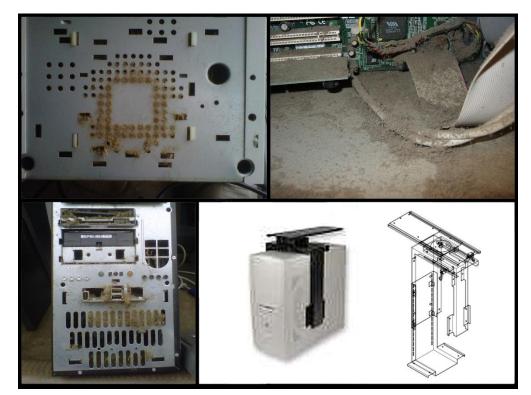

CPU Holder Model DCPUR Dust Bunnies Kill Computers!

## Get your Computer's Processor off of the floor, out of harm's way, and out of Your way. Helps prevent dust buildup inside your computer.

- > Vertical CPU Support mounts under worksurface
- Height Adjustable from 14<sup>1</sup>/<sub>2</sub>" to 22<sup>1</sup>/<sub>2</sub>"
- $\succ$  Width adjustable from 3<sup>1</sup>/<sub>4</sub>" to 8"
- > Slides out on a 13" Teflon<sup>™</sup> glide track for easy access to cable connections
- ➢ Full 360° swivel
- Steel construction with black finish
- ➢ Supports up to 45 lbs