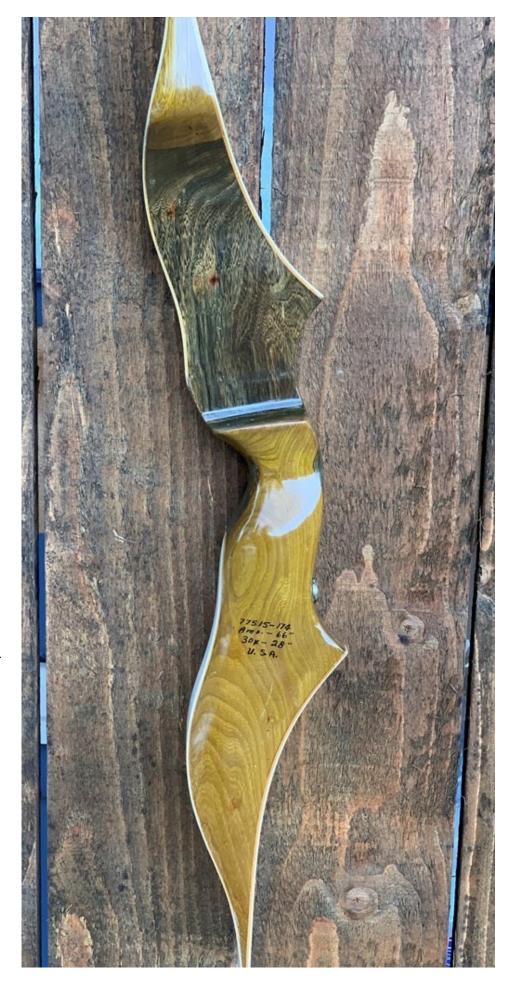

YEAR: 1976

MAKE: Ben Pearson

MODEL: Contender 7366

HAND: Left

DRAW WEIGHT: 30#

AMO LENGTH: 66"

PRICE: \$149.00

SHIPPING AND HANDLING:

\$39.00

TOTAL COST: \$188.00

**DESCRIPTION:** Great looking and performing Pearson recurve. The Contender is a RA-RE bow as it was only made one year (76). This is a target bow with a design similar to the Renegade. Marblewood riser. Tapped for stabilizer. Face limbs have been partially refinished. No delamination; no cracks; limbs are straight. Overlays and tips are in great condition. Two professionally filled holes on the side of the riser (see pics). No chips or cracks. No stress lines or crazing. A few minor scratches, dings, nicks, and scuffs here and there. This is a really nice bow in excellent condition for its age.