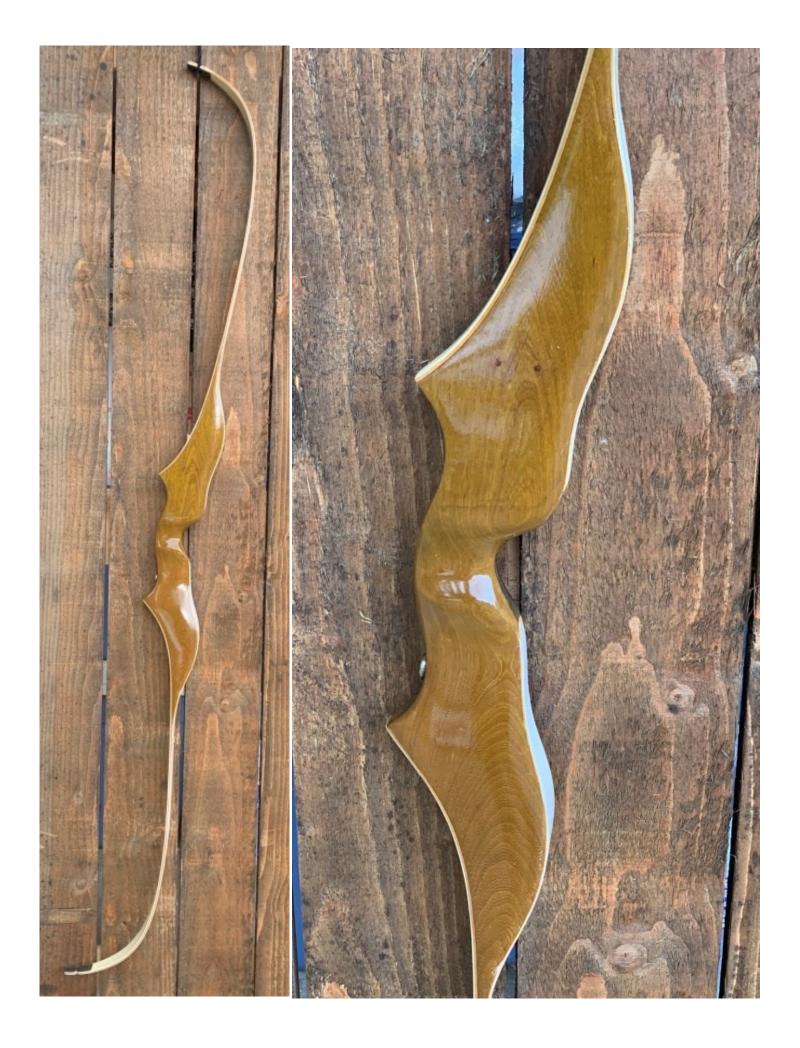

YEAR: 1976

MAKE: Ben Pearson

MODEL: Contender 7366

HAND: Left

DRAW WEIGHT: 30#

AMO LENGTH: 66"

PRICE: \$149.00

SHIPPING AND HANDLING:

\$39.00

TOTAL COST: \$188.00

**DESCRIPTION:** Great looking and performing Pearson recurve. The Contender is a RA-RE bow as it was only made one year (76). This is a target bow with a design similar to the Renegade. Marblewood riser. Tapped for stabilizer. Face limbs have been partially refinished. No delamination; no cracks; limbs are straight. Overlays and tips are in great condition. Two professionally filled holes on the side of the riser (see pics). No chips or cracks. No stress lines or crazing. A few minor scratches, dings, nicks, and scuffs here and there. This is a really nice bow in excellent condition for its age.