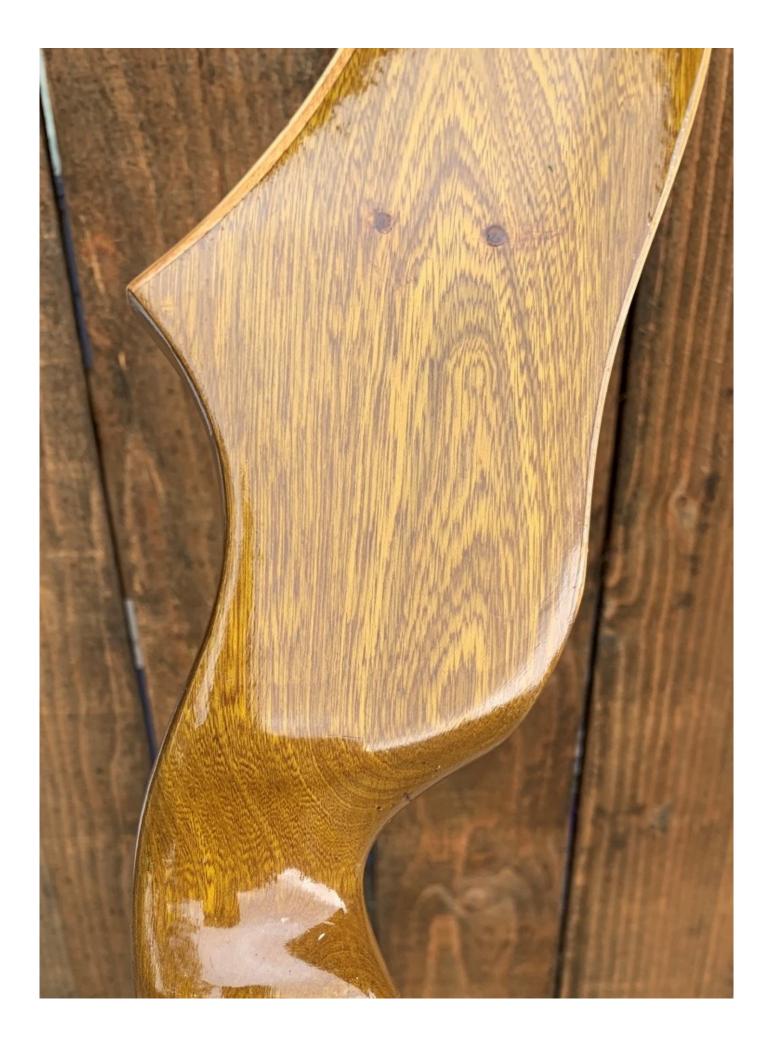

\$39.00

TOTAL COST: \$188.00

**DESCRIPTION:** Great looking and performing Pearson recurve. The Contender is a RA-RE bow as it was only made one year (76). This is a target bow with a design similar to the Renegade. Marblewood riser. Tapped for stabilizer. Face limbs have been partially refinished. No delamination; no cracks; limbs are straight. Overlays and tips are in great condition. Two professionally filled holes on the side of the riser (see pics). No chips or cracks. No stress lines or crazing. A few minor scratches, dings, nicks, and scuffs here and there. This is a really nice bow in excellent condition for its age.