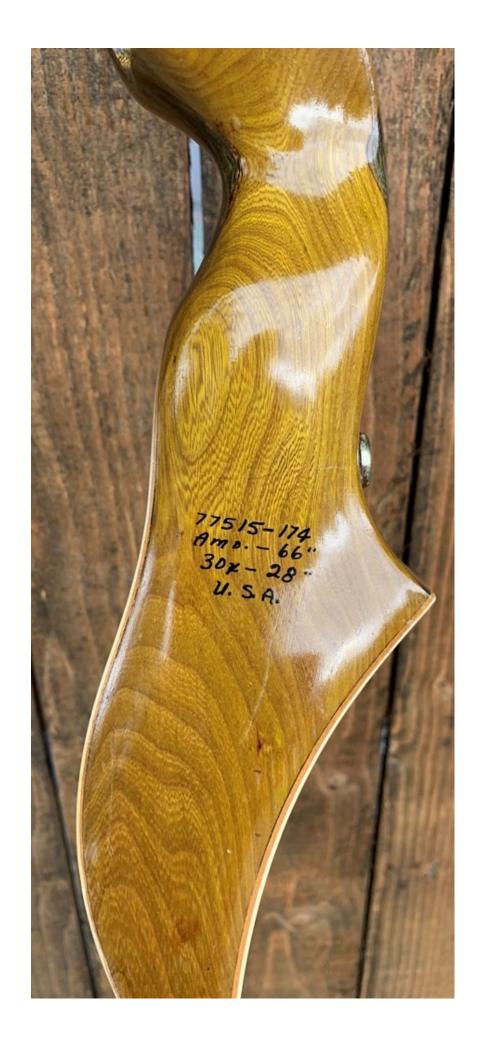

YEAR: 1976

MAKE: Ben Pearson

MODEL: Contender 7366

HAND: Left

DRAW WEIGHT: 30#

AMO LENGTH: 66"

PRICE: \$149.00

SHIPPING AND HANDLING:

\$39.00

TOTAL COST: \$188.00

**DESCRIPTION:** Great looking and performing Pearson recurve. The Contender is a RA-RE bow as it was only made one year (76). This is a target bow with a design similar to the Renegade. Marblewood riser. Tapped for stabilizer. Face limbs have been partially refinished. No delamination; no cracks; limbs are straight. Overlays and tips are in great condition. Two professionally filled holes on the side of the riser (see pics). No chips or cracks. No stress lines or crazing. A few minor scratches, dings, nicks, and scuffs here and there. This is a really nice bow in excellent condition for its age.