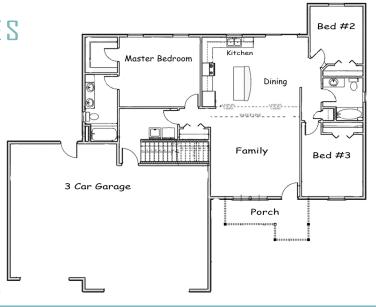

## TRANQUIL PROPERTY FEATURES

- \* Ranch Style
- \* 3 Car Garage
- \* 3 5 Bedrooms
- \* 2 3 Bathrooms
- \* 1909 sq ft Main Level
- \* 1909 sq ft Basement Level
- \* Unfinished Basement

- \* Vaulted Ceilings
- \* Open Concept Living Area
- \* Custom Tile Shower
- \* Family Friendly Neighborhood
- \* 1 acre lot
- \* High Quality Finishes Throughout