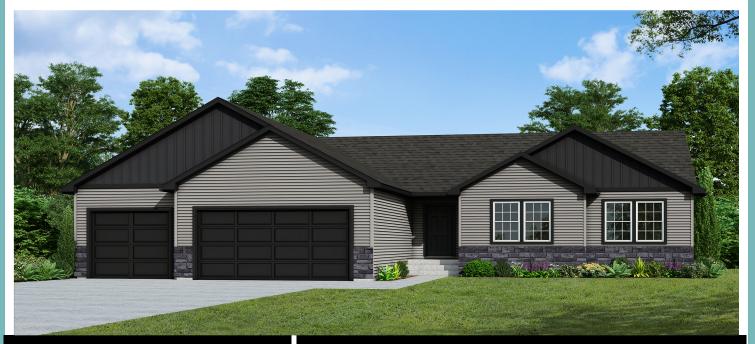

## TRANQUIL PROPERTY FEATURES

- \* Ranch Style
- \* 3 Car Garage
- \* 3 5 Bedrooms
- \* 2 3 Bathrooms
- \* 1909 sq ft Main Level
- \* 1909 sq ft Basement Level
- \* Unfinished Basement

- \* Vaulted Ceilings
- \* Open Concept Living Area
- \* Custom Tile Shower
- \* Family Friendly Neighborhood
- \* 1 acre lot
- \* High Quality Finishes Throughout