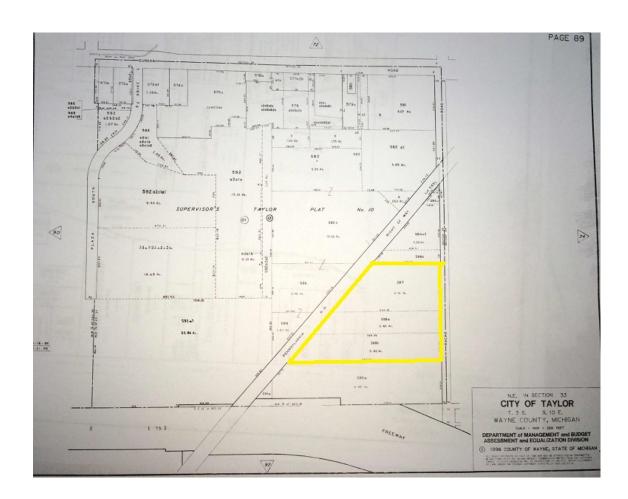

# 15 Acres

## **General Information**

Tax ID/APN: 263960770

Possible Uses: Industrial, Retail, Retail-Pad

Sale Terms: Cash to Seller