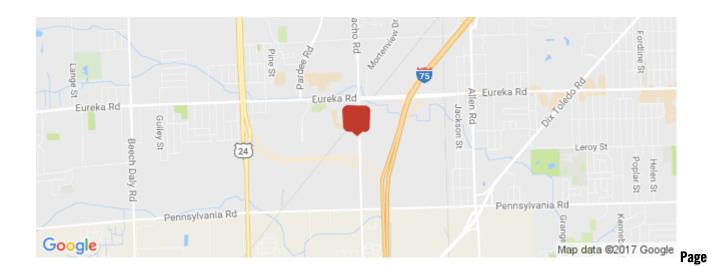

# Racho and Eureka Rds., Taylor, MI 48180

Listing ID:

Status: Active

Vacant Land For Sale Property Type:

Possible Uses:

15 Acres Gross Land Area:

Sale Price:

Sale Terms: Cash to Seller

### **Area & Location**

Property Located Between: Eureka and Pennsylvania Property Visibility: Excellent Side of Street: West Transportation: Highway

Airports: Road Type: Paved **Detroit Metropolitan Airport** 

#### Location

MSA: Racho and Eureka Rds., Taylor, MI 48180 Detroit-Warren-Dearborn Address: Wayne Submarket: **Downriver South** County: