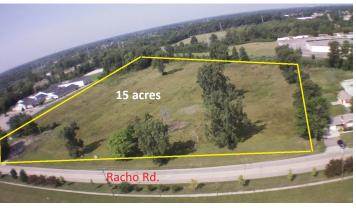

# 15 Acres

# Racho and Eureka Rds., Taylor, MI 48180

Listing ID:

Status: Active

Vacant Land For Sale Property Type:

Possible Uses:

15 Acres Gross Land Area:

Sale Price:

Sale Terms: Cash to Seller

#### **Overview/Comments**

For Sale By Owner . Great Location. Virgin Ground. Possible rezoning.

Right across the street from Menards. Call Rea Construction

@734-946-8730

Flyover https://youtu.be/d0MJfDt4jIc