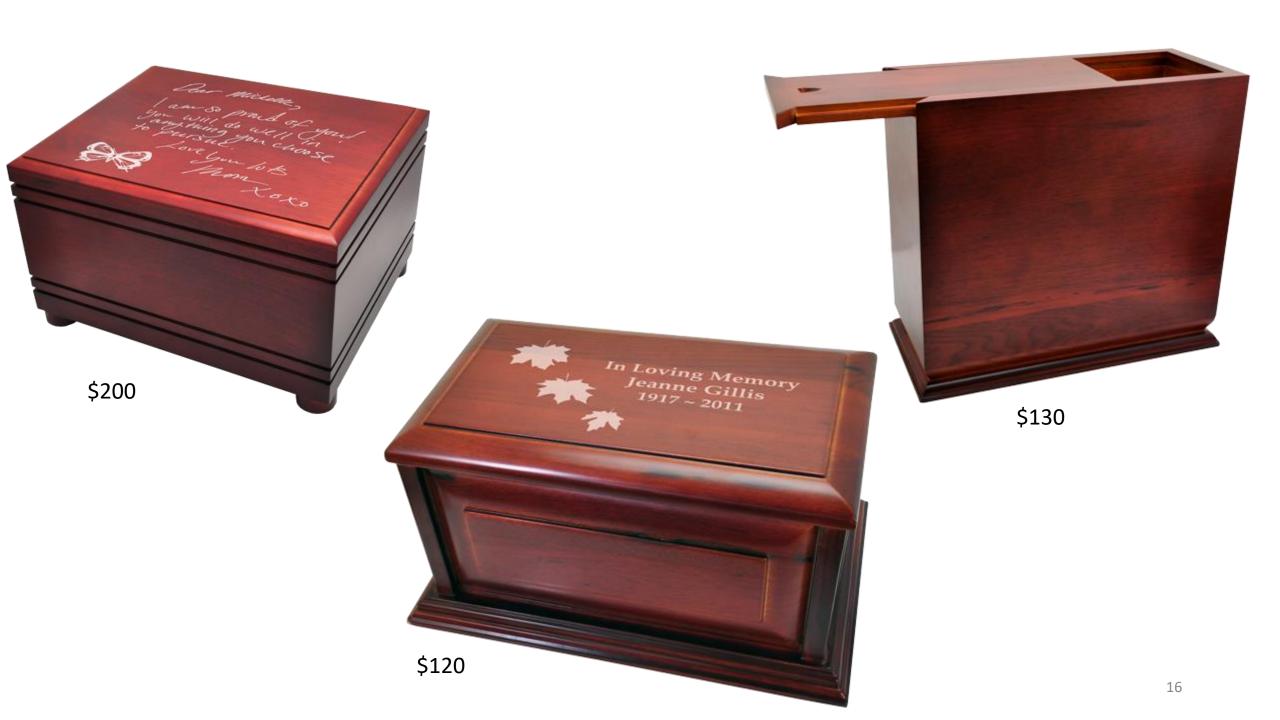

#### Cherry Finish Wood Urns - \$100

\$200

**Cherry Finish Over-Sized Wood Urn- Cube** \$130