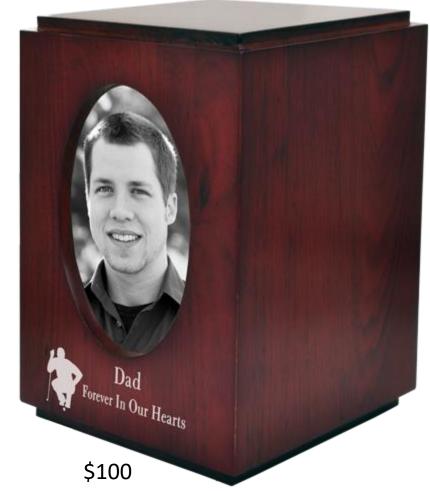

#### Cherry Finish Wood Urns - \$100

\$200

**Cherry Finish Over-Sized Wood Urn- Cube** \$130