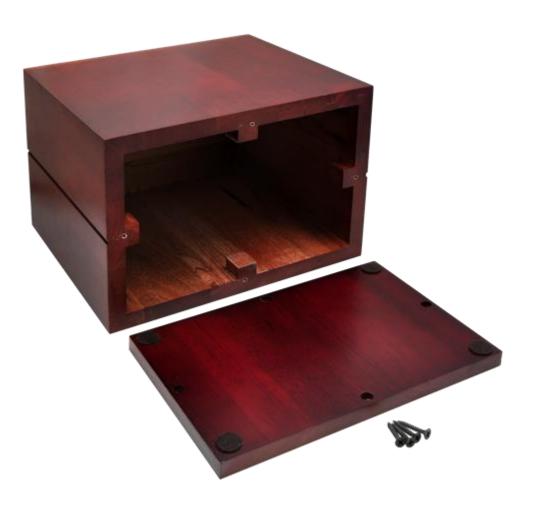

#### Cherry Finish Wood Urns - \$100

\$200

**Cherry Finish Over-Sized Wood Urn- Cube** \$130