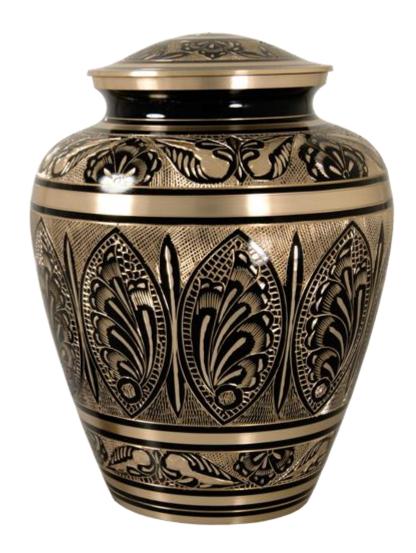

Brass Urn 10" \$130 Add \$30 for engraving Add \$40 for Art

Brass Urn 10" \$130 Add \$30 for engraving Add \$40 for Art

Elegant Wooden Urn \$200

Brass Urn 10"

\$130 Add \$30 for engraving Add \$40 for Art

### Brass Urn 10"

\$130 Add \$30 for engraving Add \$40 for Art

Also available in 6"

\$50 Add \$30 for engraving Add \$40 for Art