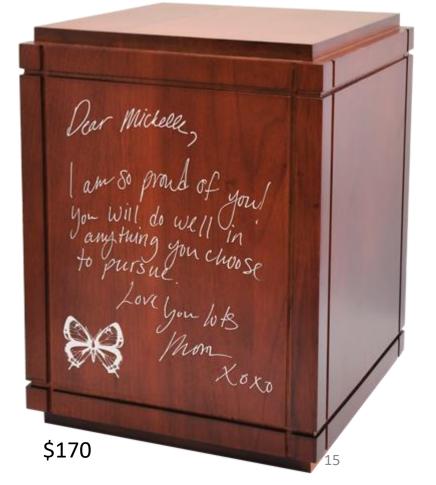

#### Cherry Finish Wood Urns - \$100

\$200

**Cherry Finish Over-Sized Wood Urn- Cube** \$130