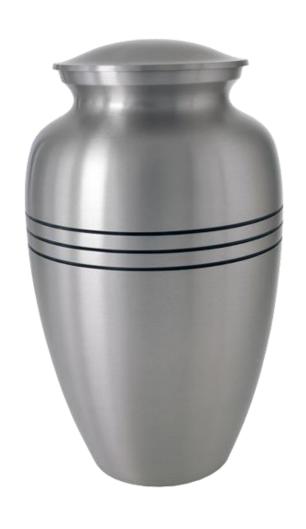

Brass Urn 10" \$130 Add \$30 for engraving Add \$40 for Art

Brass Urn 10" \$130 Add \$30 for engraving Add \$40 for Art

Elegant Wooden Urn \$200

Brass Urn 10"

\$130 Add \$30 for engraving Add \$40 for Art

### Brass Urn 10"

\$130 Add \$30 for engraving Add \$40 for Art

Also available in 6"

\$50 Add \$30 for engraving Add \$40 for Art