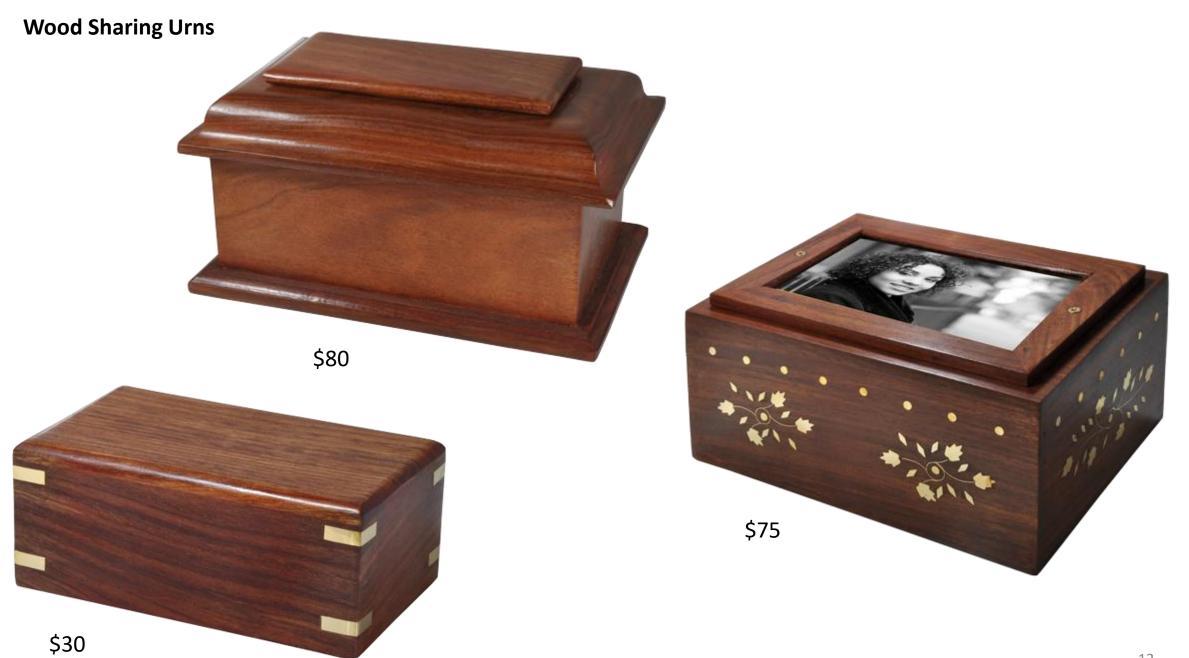

#### Cherry Finish Wood Urns - \$100

\$200

**Cherry Finish Over-Sized Wood Urn- Cube** \$130