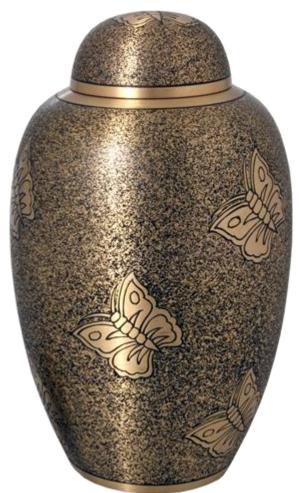

Brass Urn 10" \$130 Add \$30 for engraving Add \$40 for Art

Brass Urn 10" \$130 Add \$30 for engraving Add \$40 for Art

Elegant Wooden Urn \$200

Brass Urn 10"

\$130 Add \$30 for engraving Add \$40 for Art

### Brass Urn 10"

\$130 Add \$30 for engraving Add \$40 for Art

Also available in 6"

\$50 Add \$30 for engraving Add \$40 for Art