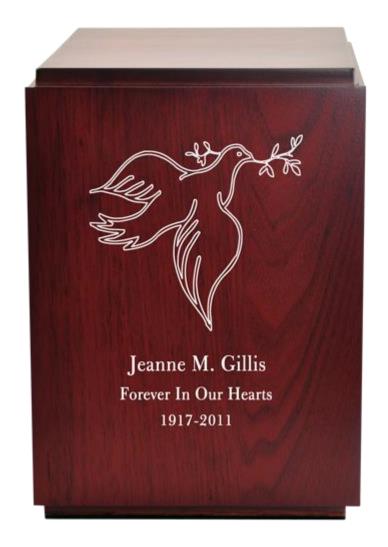

engraving option for urns or keepsakes that can not be engraved. Can be added to Cremation Niche Panels. Each plaque is assembled with double sided adhesive. Adheres to most flat surfaces and forms to the curve of most urns. Make it more personalized by adding clip art.

Brass Urn 10" \$130 Add \$30 for engraving Add \$40 for Art







Brass Urn 10" \$130 Add \$30 for engraving Add \$40 for Art





Elegant Wooden Urn \$200



Brass Urn 10"

\$130 Add \$30 for engraving Add \$40 for Art







### Brass Urn 10"

\$130 Add \$30 for engraving Add \$40 for Art



Also available in 6"





\$50 Add \$30 for engraving Add \$40 for Art









#### Marble Urn \$75





Prayer Wheel Cremation Urns \$550





#### **Cherry Finish Wood Urns**





\$130



#### Cherry Finish Wood Urns - \$100











\$200









**Cherry Finish Over-Sized Wood Urn- Cube** \$130