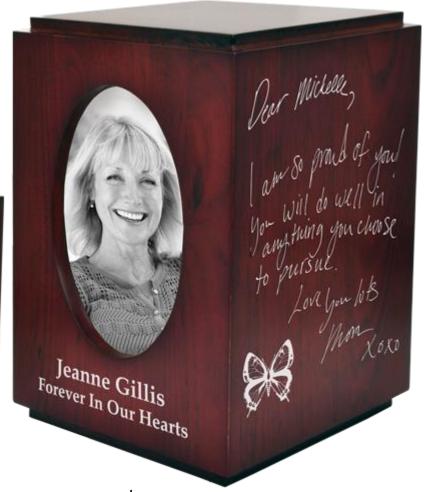

#### **Cherry Finish Wood Urns**

\$130

#### Cherry Finish Wood Urns - \$100

\$200

**Cherry Finish Over-Sized Wood Urn- Cube** \$130