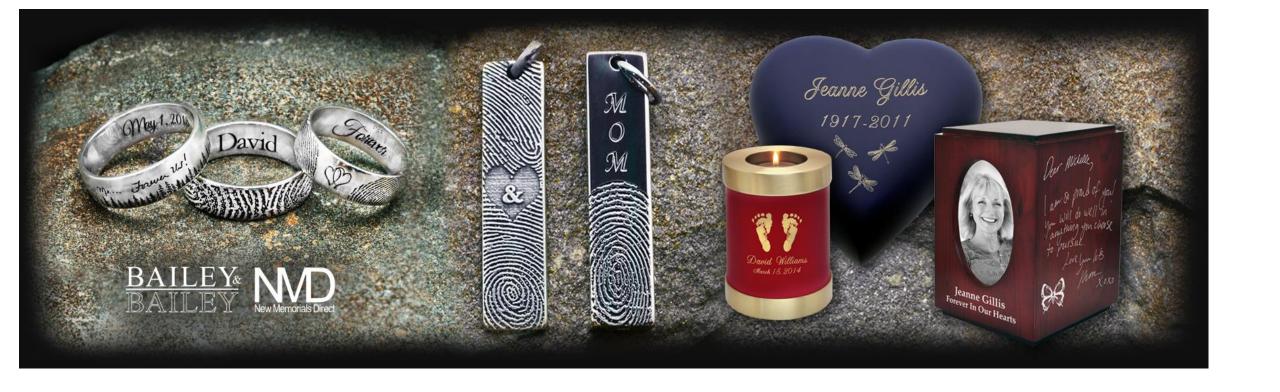

## CREMATION URNS AND MEMORIALS

Rico Dixson (813) 421-4037 rico@expediem.com

Black Marble Heart Memorial- Large 10"H \$110.00

Black Marble Heart Memorial- Small 5"H \$95.00

Keep the memory close with a memorial heart display, made of polished black marble and engraved with your favorite photo of your loved one. This customized memorial keepsake can be engraved with clip art for an additional cost. An easel is included to display your special memorial. Price includes, memorial, easel, engraving (3 lines up to 25 characters), and shipping. The included easel may differ from photo.