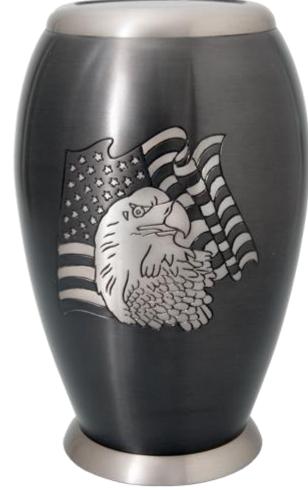

Brass Urn 10" \$130 Add \$30 for engraving Add \$40 for Art

Brass Urn 10" \$130 Add \$30 for engraving Add \$40 for Art

Elegant Wooden Urn \$200

Brass Urn 10"

\$130 Add \$30 for engraving Add \$40 for Art

### Brass Urn 10"

\$130 Add \$30 for engraving Add \$40 for Art

Also available in 6"

\$50 Add \$30 for engraving Add \$40 for Art