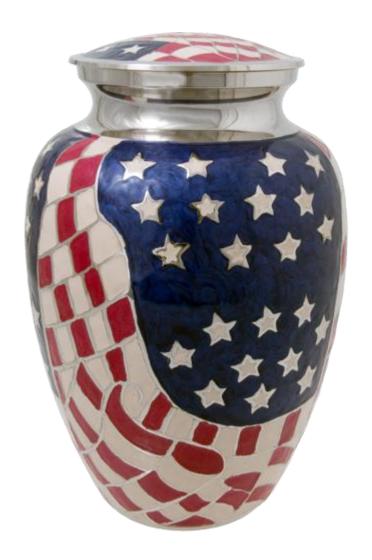

Brass Urn 10" \$130 Add \$30 for engraving Add \$40 for Art

Brass Urn 10" \$130 Add \$30 for engraving Add \$40 for Art

Elegant Wooden Urn \$200

Brass Urn 10"

\$130 Add \$30 for engraving Add \$40 for Art

### Brass Urn 10"

\$130 Add \$30 for engraving Add \$40 for Art

Also available in 6"

\$50 Add \$30 for engraving Add \$40 for Art