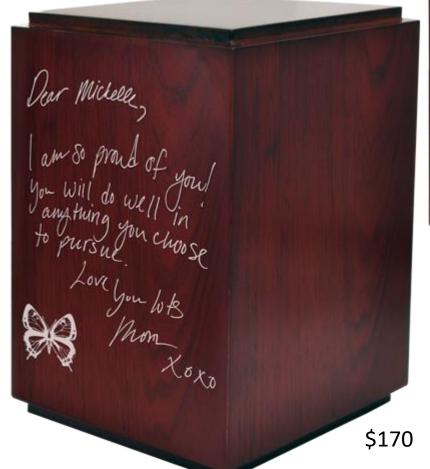

#### **Cherry Finish Wood Urns**

\$130

#### Cherry Finish Wood Urns - \$100

\$200

**Cherry Finish Over-Sized Wood Urn- Cube** \$130