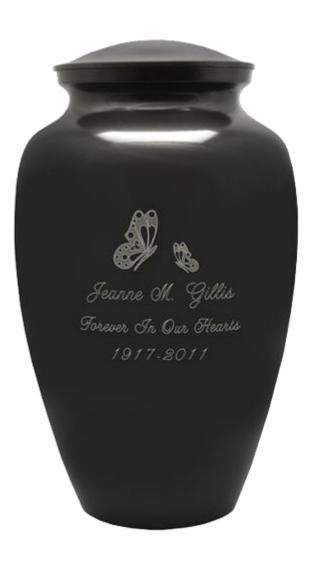

Brass Urn 10" \$130 Add \$30 for engraving Add \$40 for Art

Brass Urn 10" \$130 Add \$30 for engraving Add \$40 for Art

Elegant Wooden Urn \$200

Brass Urn 10"

\$130 Add \$30 for engraving Add \$40 for Art