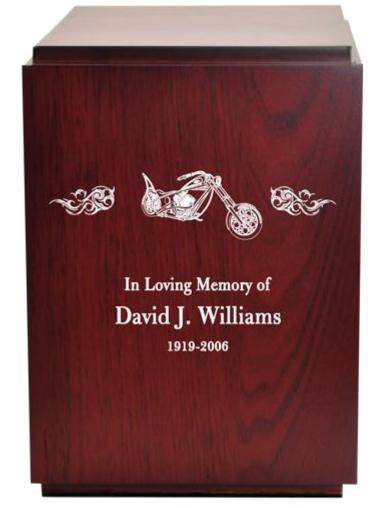

graving option for urns or keepsakes that can not be engraved. Can be added to Cremation Niche Panels. Each plaque is assembled with double sided adhesive. Adheres to most flat surfaces and forms to the curve of most urns. Make it more personalized by adding clip art.

Brass Urn 10" \$130 Add \$30 for engraving Add \$40 for Art







Brass Urn 10" \$130 Add \$30 for engraving Add \$40 for Art





Elegant Wooden Urn \$200



Brass Urn 10"

\$130 Add \$30 for engraving Add \$40 for Art







### Brass Urn 10"

\$130 Add \$30 for engraving Add \$40 for Art



Also available in 6"





\$50 Add \$30 for engraving Add \$40 for Art









#### Marble Urn \$75





Prayer Wheel Cremation Urns \$550





#### **Cherry Finish Wood Urns**





\$130



#### Cherry Finish Wood Urns - \$100











\$200









**Cherry Finish Over-Sized Wood Urn- Cube** \$130