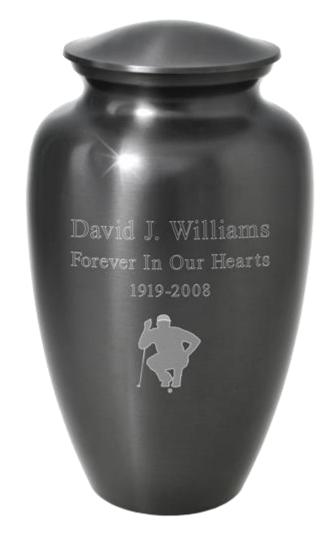

Brass Urn 10" \$130 Add \$30 for engraving Add \$40 for Art

Brass Urn 10" \$130 Add \$30 for engraving Add \$40 for Art

Elegant Wooden Urn \$200

Brass Urn 10"

\$130 Add \$30 for engraving Add \$40 for Art

### Brass Urn 10"

\$130 Add \$30 for engraving Add \$40 for Art

Also available in 6"

\$50 Add \$30 for engraving Add \$40 for Art