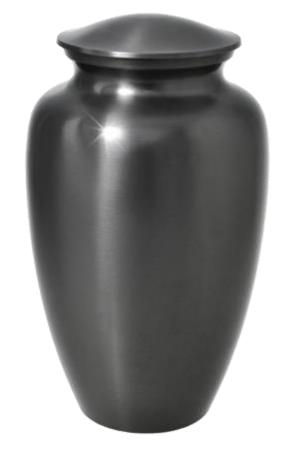

Brass Urn 10" \$130 Add \$30 for engraving Add \$40 for Art

Brass Urn 10" \$130 Add \$30 for engraving Add \$40 for Art

Elegant Wooden Urn \$200

Brass Urn 10"

\$130 Add \$30 for engraving Add \$40 for Art

### Brass Urn 10"

\$130 Add \$30 for engraving Add \$40 for Art

Also available in 6"

\$50 Add \$30 for engraving Add \$40 for Art