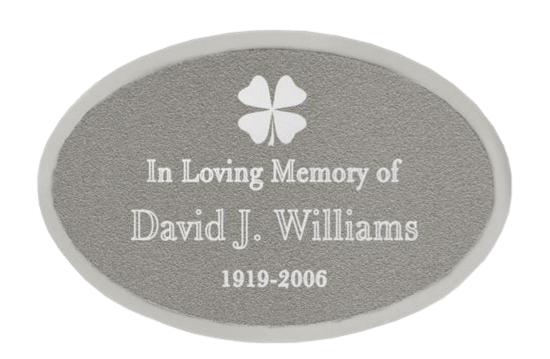

# **Engraved Memorial Plaque- Small Silver Finish Oval** \$45

Plaque dimensions: approx. 2.5" W x 1.75" H.

This small engraved plaque with silver finish is the perfect engraving option for urns or keepsakes that can not be engraved. Can be added to Cremation Niche Panels. Each plaque is assembled with double sided adhesive. Adheres to most flat surfaces and forms to the curve of most urns. Make it more personalized by adding clip art.