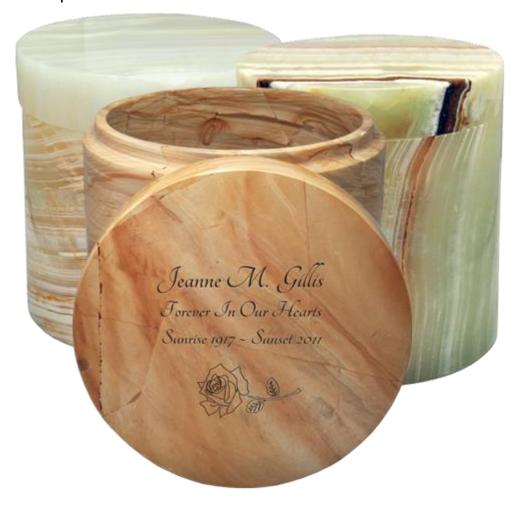

er Finish Oval** \$45

Plaque dimensions: approx. 2.5" W x 1.75" H.

This small engraved plaque with silver finish is the perfect engraving option for urns or keepsakes that can not be engraved. Can be added to Cremation Niche Panels. Each plaque is assembled with double sided adhesive. Adheres to most flat surfaces and forms to the curve of most urns. Make it more personalized by adding clip art.

Brass Urn 10" \$130 Add \$30 for engraving Add \$40 for Art







Brass Urn 10" \$130 Add \$30 for engraving Add \$40 for Art





Elegant Wooden Urn \$200



Brass Urn 10"

\$130 Add \$30 for engraving Add \$40 for Art







### Brass Urn 10"

\$130 Add \$30 for engraving Add \$40 for Art



Also available in 6"





\$50 Add \$30 for engraving Add \$40 for Art









#### Marble Urn \$75





Prayer Wheel Cremation Urns \$550





#### **Cherry Finish Wood Urns**





\$130



#### Cherry Finish Wood Urns - \$100











\$200









**Cherry Finish Over-Sized Wood Urn- Cube** \$130