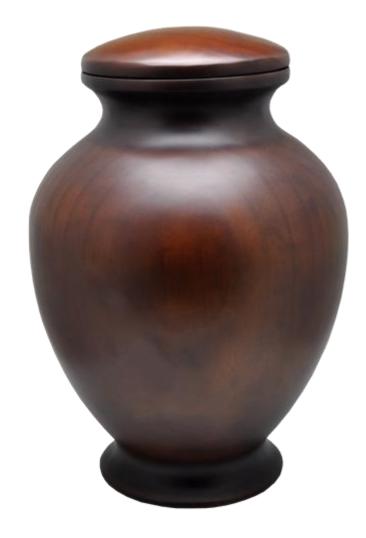

#### **Cherry Finish Wood Urns**

\$130

#### Cherry Finish Wood Urns - \$100

\$200

**Cherry Finish Over-Sized Wood Urn- Cube** \$130