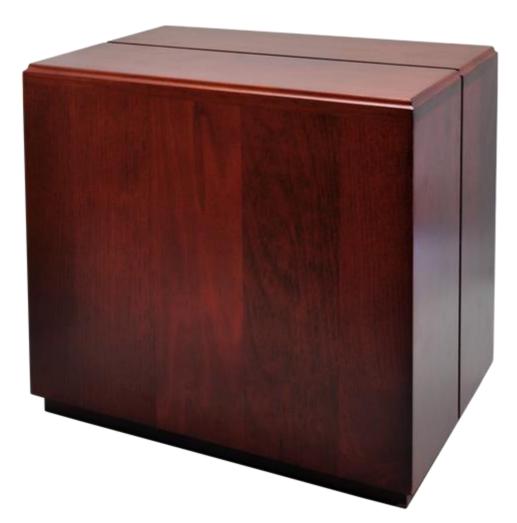

#### Cherry Finish Wood Urns - \$100

\$200

**Cherry Finish Over-Sized Wood Urn- Cube** \$130