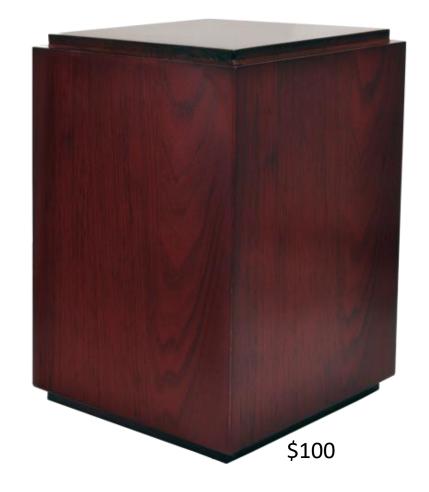

#### Cherry Finish Wood Urns - \$100

\$200

**Cherry Finish Over-Sized Wood Urn- Cube** \$130