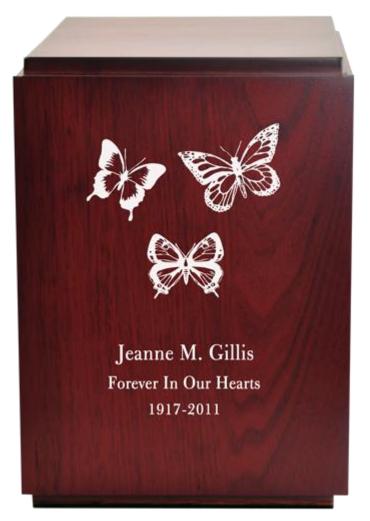

#### Cherry Finish Wood Urns - \$100

\$200

**Cherry Finish Over-Sized Wood Urn- Cube** \$130