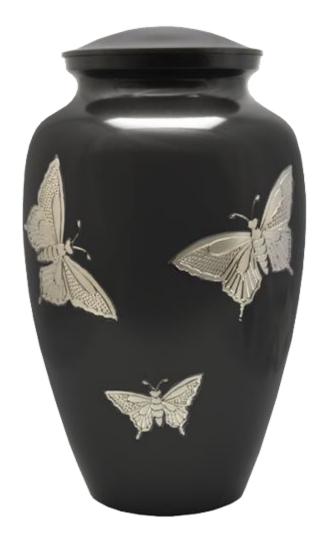

Brass Urn 10" \$130 Add \$30 for engraving Add \$40 for Art

Brass Urn 10" \$130 Add \$30 for engraving Add \$40 for Art

Elegant Wooden Urn \$200

Brass Urn 10"

\$130 Add \$30 for engraving Add \$40 for Art