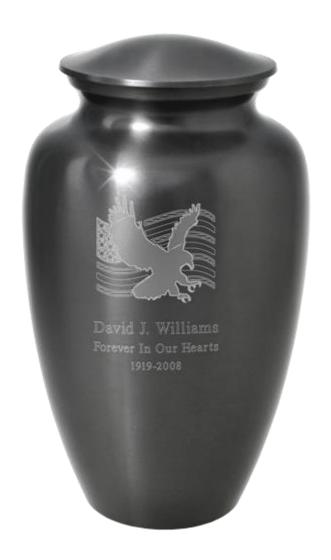

Brass Urn 10" \$130 Add \$30 for engraving Add \$40 for Art

Brass Urn 10" \$130 Add \$30 for engraving Add \$40 for Art

Elegant Wooden Urn \$200

Brass Urn 10"

\$130 Add \$30 for engraving Add \$40 for Art

### Brass Urn 10"

\$130 Add \$30 for engraving Add \$40 for Art

Also available in 6"

\$50 Add \$30 for engraving Add \$40 for Art