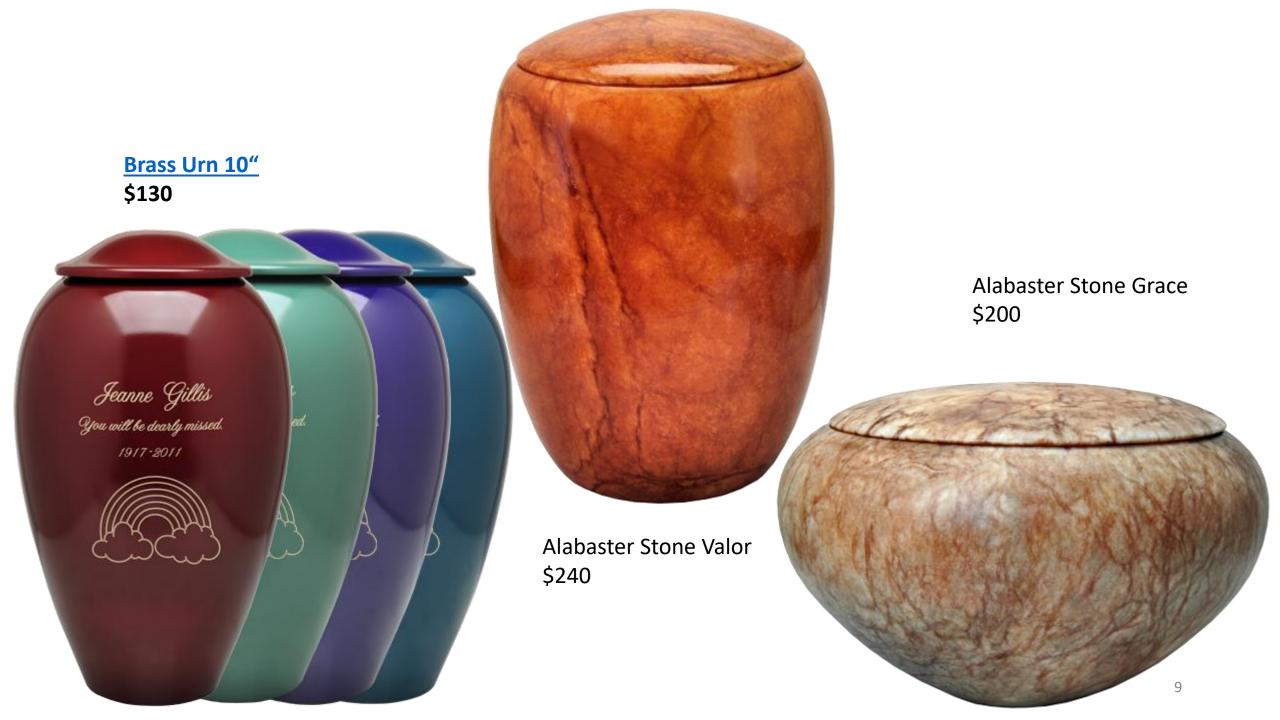

Brass Urn 10" \$130 Add \$30 for engraving Add \$40 for Art

Brass Urn 10" \$130 Add \$30 for engraving Add \$40 for Art

Elegant Wooden Urn \$200

Brass Urn 10"

\$130 Add \$30 for engraving Add \$40 for Art

### Brass Urn 10"

\$130 Add \$30 for engraving Add \$40 for Art

Also available in 6"

\$50 Add \$30 for engraving Add \$40 for Art

#### Marble Urn \$75

Prayer Wheel Cremation Urns \$550