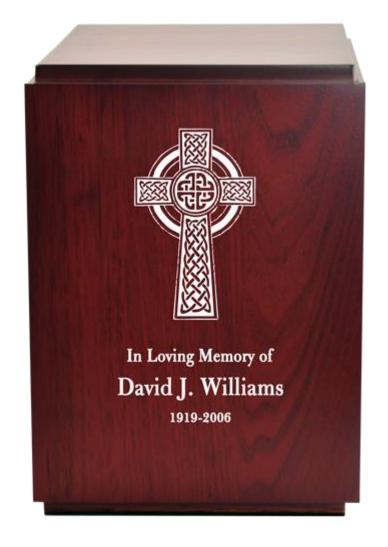

t engraving option for urns or keepsakes that can not be engraved. Can be added to Cremation Niche Panels. Each plaque is assembled with double sided adhesive. Adheres to most flat surfaces and forms to the curve of most urns. Make it more personalized by adding clip art.

Brass Urn 10" \$130 Add \$30 for engraving Add \$40 for Art







Brass Urn 10" \$130 Add \$30 for engraving Add \$40 for Art





Elegant Wooden Urn \$200



Brass Urn 10"

\$130 Add \$30 for engraving Add \$40 for Art







### Brass Urn 10"

\$130 Add \$30 for engraving Add \$40 for Art



Also available in 6"





\$50 Add \$30 for engraving Add \$40 for Art









#### Marble Urn \$75





Prayer Wheel Cremation Urns \$550





#### **Cherry Finish Wood Urns**





\$130



#### Cherry Finish Wood Urns - \$100











\$200









**Cherry Finish Over-Sized Wood Urn- Cube** \$130