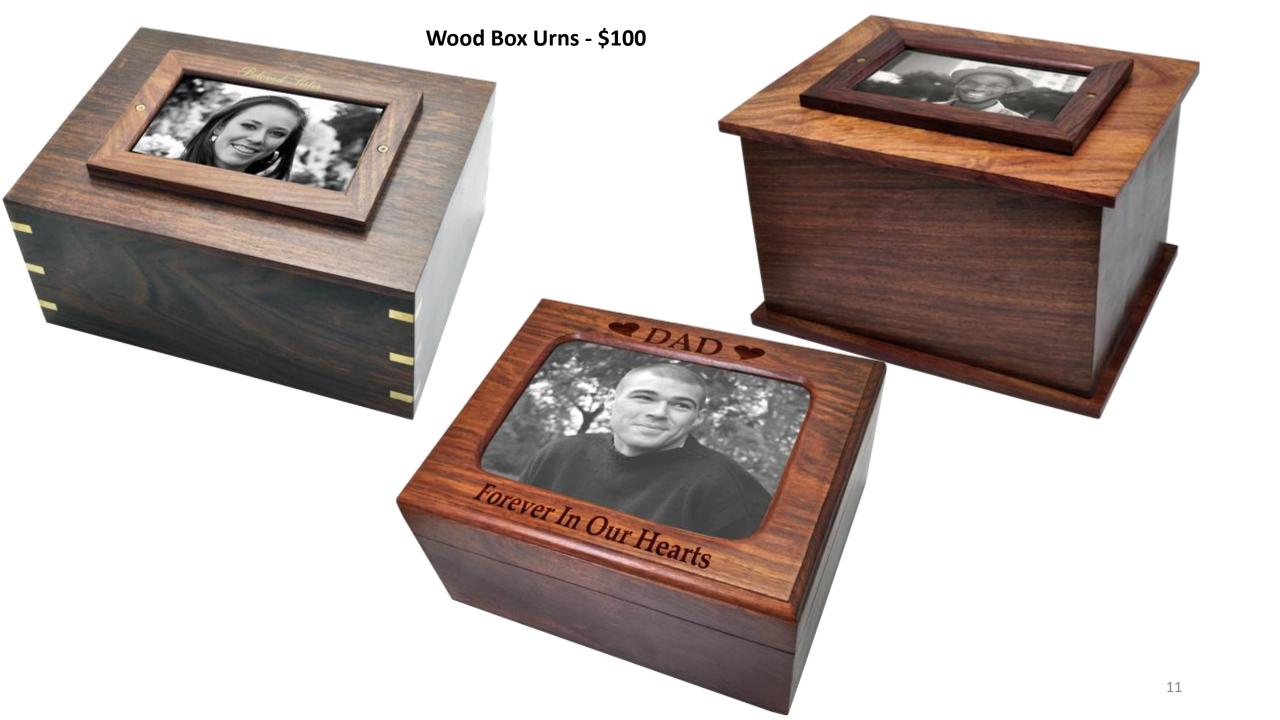

#### Cherry Finish Wood Urns - \$100

\$200

**Cherry Finish Over-Sized Wood Urn- Cube** \$130