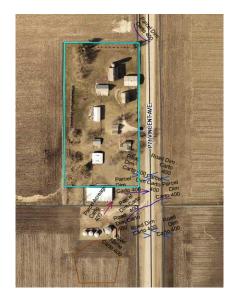

## Deborah D Vance, Broker | Michael Ryerson, Sales | Todd Swalin, Sales 515-689-3715 515-689-3728 515-689-8987

**Property Location:** 1543 Vincent Ave P-71 Vincent

34-90-27 EG NEWARK TWP SE NW 4.96A

Legal Description:

2 LP tanks owned Septic not current

40x40 & 42x54 sheds

The following information, although believed to be accurate, is not guaranteed to be so.

Buyer should do his own inspections. We assume no liability. The measurements are estimates only. This info is subject to change without notice. The seller does not warrant appliances past day of listing.