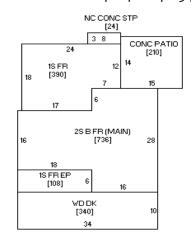

Price Alone:
\$179,900

Approximate Age:
1900

Style:
2 Story

Bedrooms:
3

Siding:
Vinyl

Roof Age:
unknown

Lot Size: unknown
4.5 Acres
House Sq. Ft: 1,862

Garage: 3 Car Detached