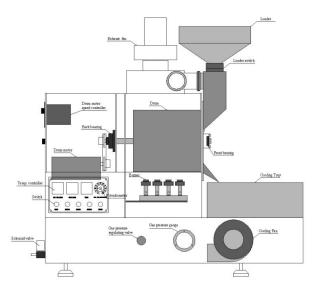

## **FEATURES**

DRUM TYPE DATA LOGGING THERMOCOUPLES CONTROL PANEL WARRANTY PARTS AVAILABLE 110V CONVERTER Single wall 304SS Drum 4mm 2 OMRON CONTROLS w/BT & ET K-TYPE for BT & ET BT & ET VEIW ON PANEL 1 YEAR PARTS & INSTRUCTION 10 Year Parts Available Guarantee 110V Voltage Converter 100W

TWO EXHAUST PIPES COMES OFF THE BC-5: 3" AT CHAFF UNIT & 4" OFF COOLING TRAY

TWO EXHAUST PIPES COME OFF THE BC-5MD. **THE NEW** 2018 Models have updated the cooling tray fan with a 4" exhaust and a 3" chaff fan exhaust