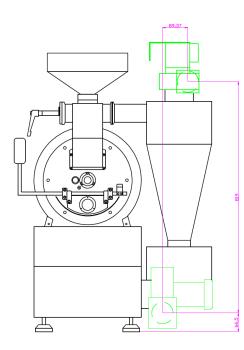

| BC-5MD                | GAS<br>TYPE        | ELECTRIC           |
|-----------------------|--------------------|--------------------|
| Batch Size            | 8oz-5lb.           | 8oz-4.4lb          |
| Roasting Time         | 9-14<br>minutes    | 15min.             |
| Production            | 20-25lb.hr         | 20lb. hr.          |
| Heat Source           | NG/LPG             | electric           |
| Voltage               | 220V               | 220V               |
| Wattage               | 295W               | 5295W              |
| Drum Motor            | 90W                | 60W                |
| Chaff Fan<br>Motor    | 45W                | 45W                |
| Cooling Fan<br>Motor  | 90W                | 90W                |
| MIXING ARM            | 15W                | 15W                |
| BTU                   | 45,000             |                    |
| NG<br>PRESSURE        | 7-12WC             |                    |
| LPG<br>PRESSURE       | MAX.<br>16-20WC    |                    |
| Gas Consumption       | 0.4kg/hr           |                    |
| Roaster Dim.          | 42x27x39           | 42x27x39           |
| Roaster Weight        | 353lb.             | 353lb.             |
| Package<br>Dimensions | 48x32x44<br>408lb. | 48x32x44<br>408lb. |