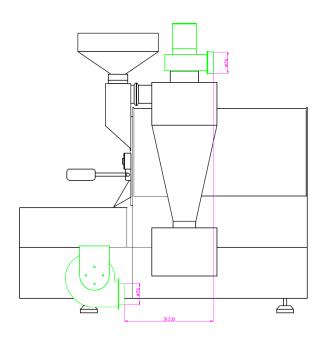

## 2019 BC-5 MD

## **BY BCROASTERS.COM**

THE BC-5 MD IS OUR BEST SELLING ROASTER GREAT FOR A COFFEE SHOP OR A HOME STARTUP BUSINESS. IT CAN ROAST FROM 80Z. TO 5LB. PER ROAST AND UP TO 5 ROASTS PER HOUR. MANY ARE ROASTING OVER 5LB. PER ROAST IN THE GAS MODELS. IT HAS ALL THE FEATURES MOSTCOMPANIES CHARGE EXTRA FOR BUILT INTO THE BASE PRICE. NO EXTRA OPTIONS TO PAY FOR. THE 2018 MODEL COMES WITH THE ADVANCED AND PRECISE AIRFLOW CONTROL VIA THE MDDS (MANUAL DAMPER) SYSTEM. SOLID HEAVY-DUTY STAINLESS STEEL DRUM AND BUILT IN PROFILING SYSTEM FOR BT & ET. DIRECT-CONNECT CHAFF UNIT FOR EFFICIENCY & REDUCED FOOTPRINT. COMES IN CHOICE OF GAS OR ALL ELECTRIC.

| BC-5MD                | GAS<br>TYPE        | ELECTRIC           |
|-----------------------|--------------------|--------------------|
| Batch Size            | 8oz-5lb.           | 8oz-4.4lb          |
| Roasting Time         | 9-14<br>minutes    | 15min.             |
| Production            | 20-25lb.hr         | 20lb. hr.          |
| Heat Source           | NG/LPG             | electric           |
| Voltage               | 220V               | 220V               |
| Wattage               | 295W               | 5295W              |
| Drum Motor            | 90W                | 60W                |
| Chaff Fan<br>Motor    | 45W                | 45W                |
| Cooling Fan<br>Motor  | 90W                | 90W                |
| MIXING ARM            | 15W                | 15W                |
| BTU                   | 45,000             |                    |
| NG<br>PRESSURE        | 7-12WC             |                    |
| LPG<br>PRESSURE       | MAX.<br>16-20WC    |                    |
| Gas Consumption       | 0.4kg/hr           |                    |
| Roaster Dim.          | 42x27x39           | 42x27x39           |
| Roaster Weight        | 353lb.             | 353lb.             |
| Package<br>Dimensions | 48x32x44<br>408lb. | 48x32x44<br>408lb. |