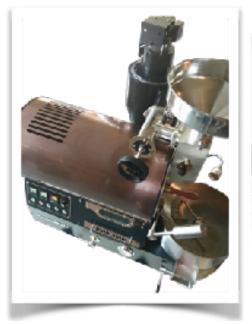

## **BY BCROASTERS.COM**

THE BC-5 MD IS OUR BEST SELLING ROASTER GREAT FOR A COFFEE SHOP OR A HOME STARTUP BUSINESS. IT CAN ROAST FROM 80Z. TO 5LB. PER ROAST AND UP TO 5 ROASTS PER HOUR. MANY ARE ROASTING OVER 5LB. PER ROAST IN THE GAS MODELS. IT HAS ALL THE FEATURES MOSTCOMPANIES CHARGE EXTRA FOR BUILT INTO THE BASE PRICE. NO EXTRA OPTIONS TO PAY FOR. THE 2018 MODEL COMES WITH THE ADVANCED AND PRECISE AIRFLOW CONTROL VIA THE MDDS (MANUAL DAMPER) SYSTEM. SOLID HEAVY-DUTY STAINLESS STEEL DRUM AND BUILT IN PROFILING SYSTEM FOR BT & ET. DIRECT-CONNECT CHAFF UNIT FOR EFFICIENCY & REDUCED FOOTPRINT. COMES IN CHOICE OF GAS OR ALL ELECTRIC.

THE BC-2 MD IS A HEAVY DUTY ROASTER BUILT WITH A CARBON STEEL BODY WITH APPROVED POWDER COAT HIGH TEMPERATURE BODY IN BLACK. THE HOUSINGS COME IN A CHOICE OF 4 COLORS (GOLD, ROSE GOLD, BLACK TITANIUM & STAINLESS) IN TWO TYPE FINISHES (MIRROR OR MATTE)