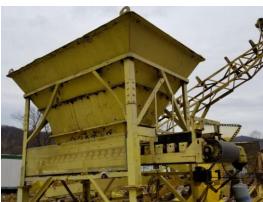

## Used Equipment: SRB015 9'x14' Stationary RAP Bin

- 9'x14' Stationary RAP Bin
- 2'6" Belt
- No Grizzly

- All equipment subject to prior sale.
- RSB strives to ensure the accuracy of all listings, but all listings are "as-is, where-is," with no implied warranty.
- All buyers are encouraged to inspect equipment personally to verify accuracy.
- All information contained in this listing sheet is confidential. It is the property of RBS and is not to be shared.
- Road Builders Supply, LLC accepts no liability for the accuracy of the above listing.