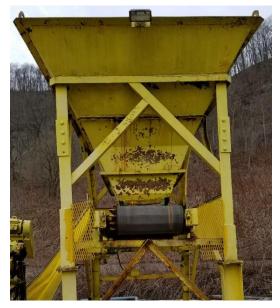

## Used Equipment: SRB015 9'x14' Stationary RAP Bin

- 9'x14' Stationary RAP Bin
- 2'6" Belt
- No Grizzly

- All equipment subject to prior sale.
- RSB strives to ensure the accuracy of all listings, but all listings are "as-is, where-is," with no implied warranty.
- All buyers are encouraged to inspect equipment personally to verify accuracy.
- All information contained in this listing sheet is confidential. It is the property of RBS and is not to be shared.
- Road Builders Supply, LLC accepts no liability for the accuracy of the above listing.