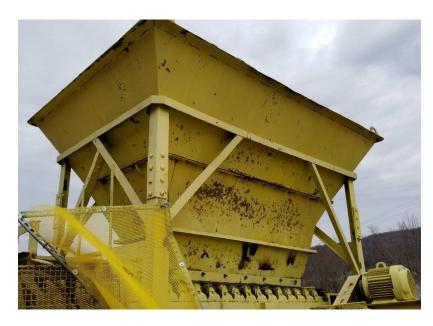

## Used Equipment: SRB015 9'x14' Stationary RAP Bin

- 9'x14' Stationary RAP Bin
- 2'6" Belt
- No Grizzly

- All equipment subject to prior sale.
- RSB strives to ensure the accuracy of all listings, but all listings are "as-is, where-is," with no implied warranty.
- All buyers are encouraged to inspect equipment personally to verify accuracy.
- All information contained in this listing sheet is confidential. It is the property of RBS and is not to be shared.
- Road Builders Supply, LLC accepts no liability for the accuracy of the above listing.