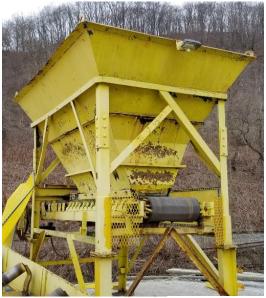

## Used Equipment: SRB015 9'x14' Stationary RAP Bin

- 9'x14' Stationary RAP Bin
- 2'6" Belt
- No Grizzly

- All equipment subject to prior sale.
- RSB strives to ensure the accuracy of all listings, but all listings are "as-is, where-is," with no implied warranty.
- All buyers are encouraged to inspect equipment personally to verify accuracy.
- All information contained in this listing sheet is confidential. It is the property of RBS and is not to be shared.
- Road Builders Supply, LLC accepts no liability for the accuracy of the above listing.