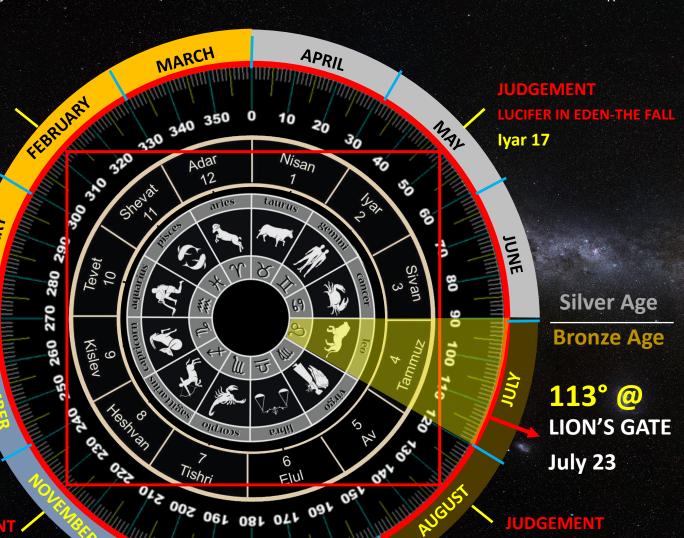

## LEO GALACTIC YEAR EON CALENDAR 4 MAJOR JUDGMENTS JUXTAPOSTED WITH THE LION'S GATE

The purpose of this illustration is to depict the 4 Great Ages or Primordial Ion of Existence onto a Circular Grand Year Cycle. Based on the Precession of the Equinoxes, it is believed that a Great Year or Galactic Year is comprised of approximately 25,000 Years. This Astronomical Cycle is also referred to as the Precessional Cycle. It is comprised of 4 Division of the Golden Age, the Bronze Age and the Iron Age. 25,000 Precessional Year / 4 Divisions of Ions = 6,250 Years. This Year Count varies with Debate. But nonetheless, the 4 Divisions are further divided into 12 Houses or Signs. These are what the Modern World calls the Zodiac and the Ancient Hebrews call the Mazzaroth, etc. In some depictions of this Great Year, each of the 4 Divisions of the Ions are further divided into 12 'Ages' for a total of 48 of them. What one wishes to take note of regarding this Great Galactic Cycle is the Position where the Lion's Gate fits into this Year Count. And also, what Constellation that Lion's Gate is found it. What is rather Amazing, is that in terms of Time-Keeping, the Universal Template and Pattern of 'Clocking' Time is the same for its all-inclusive Iterations. Meaning that the Ions, Ages, Degree, Orientation, Numerical 12 Count, 30 Days in a Month of 12 in a Solar Year are but Fractals of itself. In one's Estimation, these Celestial and Time-Keeping Patterns are Evidence that the Sun, Moon and the Great Processional Year cannot have derived out of mere Chance or Happenstance. It is like taking a Box full of all the Parts of a Swiss Watch, then throwing

JUDGEMENT
MOSES REIRERATES LAW
Shevet 15
Almond Tree New Year

Golden Age
Iron Age

**NOAH FLOOD** 

**Heshvan 17** 

That is what started the Church Age and one is just conjecturing, what is that Place and Time, is there the Church Age will End with the concluding of the Commission that is 'Terminated' by the Rapture Event. Thus, based on this Rationale presented, one is surmising that the Lion's Gate, occurring in the Constellation of Leo, is the

© Composition and Some Graphics by LUIS B. VEGA

vegapost@hotmail.com

FOR ILLUSTRATION PURPOSES ONLY

Main Sources E.W. Bullinger

Wikipedia.com www.ou.org/holidays/month-shevat

Av 9

## **BOOK OF JUBILEES 3:15-17**

Within 1st 50th Year Jubilee 1st Week 7th Year

@ 8th Year
2nd Month of Iyar
17th Day
Shining One (Wise) Lucifer shows-up
IYAR @ ~45°

@ 8th Year4th Month of TammuzLeave Eden's Gate

lyar 2 Month
Av 5 Month
Heshvan 8 Month
Shevat 11 Month

LION'S GATE '
Guardian to Heaven