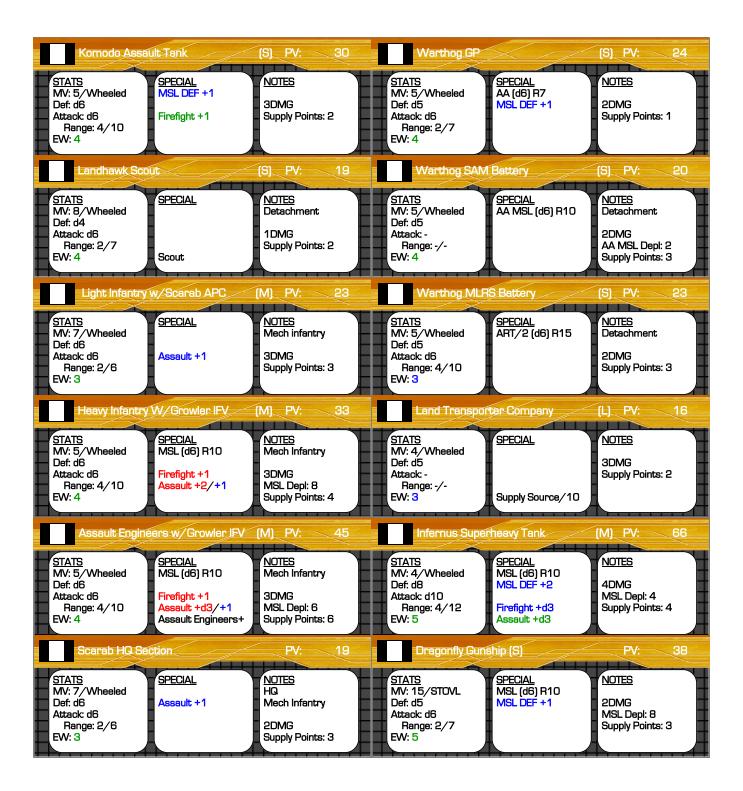

| Battalion       | Composition                                                                           | Point/SP              | TEF Notes:                                                                                                                                                                                                                                                                                                                                                      |  |
|-----------------|---------------------------------------------------------------------------------------|-----------------------|-----------------------------------------------------------------------------------------------------------------------------------------------------------------------------------------------------------------------------------------------------------------------------------------------------------------------------------------------------------------|--|
| Type<br>Assault | 3x Heavy Infantry, 1x Komodo,<br>1x Landhawk Scout (Det),                             | <b>Cost</b><br>171/19 | 1. New Special Unit: Supply Source/x<br>This special attribution allows each stand of a unit to begin any<br>scenario with a number of Supply Points equal to the value of x.                                                                                                                                                                                   |  |
| Armor           | 1x Warthog MLRS (Det).<br>4x Komodo,<br>1x Landhawk Scout (Det).                      | 139/8                 | At the conclusion of any scenario of a Sector or Planetary Ops CG, any SP carried by each such stand may be used normally within the unit's sector or by friendly Isolated forces that include one or more stands with the <i>Supply Source</i> designation.                                                                                                    |  |
| Heavy Armor     | 3x Infernus, 1x Heavy Infantry,<br>1x Landhawk Scout (Det),<br>1x Warthog MLRS (Det). | 273/21                | Construction Cost: 5 construction points per value of x.<br>Conversion: 1 point per Troop Bay. Unit may not be given any                                                                                                                                                                                                                                        |  |
| Light Infantry  | 3x Light Infantry,<br>1x Landhawk Scout (Det).                                        | 88/11                 | <ul> <li>other special or 'Notes'-type designation/abilities.</li> <li>2. Other Battalion and Brigade organizations are possible; the listings included here are the most commonly used combat configurations.</li> <li>3. Heavy Armor, Light Infantry, and Gunship Battalions always use Veteran Training ratings; all other Battalions use Trained</li> </ul> |  |
| Engineer        | 3x Assault Engineers,<br>1x Warthog GP,<br>2x Warthog MLRS (Det).                     | 182/22                |                                                                                                                                                                                                                                                                                                                                                                 |  |
| Gunship         | 3x Dragonfly Gunship                                                                  | 114/9                 |                                                                                                                                                                                                                                                                                                                                                                 |  |
| Artillery       | 3x Warthog MLRS                                                                       | 69/9                  | Training ratings.                                                                                                                                                                                                                                                                                                                                               |  |
| AA              | 3x Warthog AA                                                                         | 60/9                  | 4. All TEF forces use Average C3 ratings.                                                                                                                                                                                                                                                                                                                       |  |
| Transport       | 2x Land Transporter                                                                   | 32/4                  |                                                                                                                                                                                                                                                                                                                                                                 |  |