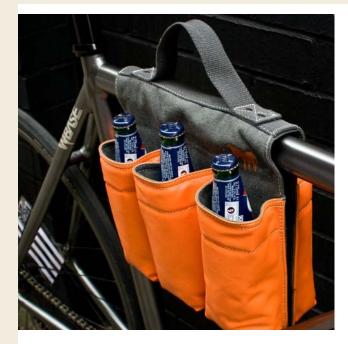

### **6-BOTTLE BIKE** BAG

SADDLE BAGS

\$58.79

ADD TO BASKET

Add to wishlist

In Stock

- Sturdy, waterproof construction
- Carries up to 6 tasty beverages
- Snappy colour scheme
- · Sits safely, even with your giant cyclist calves