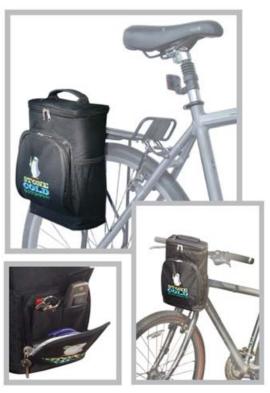

#### Bicycle Cooler Bag

Keep beverages and snacks Stone Cold when you ride your bike

No more hot drinking water. Tough fabric bag is vinyllined and insulated with a thick 10mm of foam. Keeps the fun you put inside cold for hours! Click for suggesions for use

Stone Cold water. Stone Cold wine. Stone Cold snacks. A Stone Cold six pack!

Embroidered front pouch reveals two pockets to carry cell phone, keys and bike lock, plus mesh pockets on the side for more gear. Click for detail

Ultra-light aluminum frame keeps the bag rigid and straight on a rear rack. Bottom D-ring allows anchoring bag for rough rides. Click for detail Cooler Bag Bottle (2 recommended) Bike Trunk - Red Bike Trunk - Jerry Garcia Green Bike Trunk - True Blue