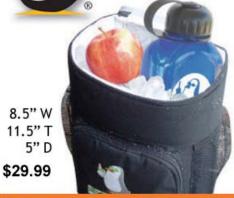

## Cruiser Cooler 6L Handlebar Bag Recycled Upcycled Made in USA

The Cruiser Cooler handlebar bag is the missing glove compartment for your cruiser or commuter bicycle. It is the right size for the essentials that make your ride so much more enjoyable. Toss in an extra lightweight shell for a chilly ride, sunglasses and sunscreen for a hot spin to the beach, or keep beverages cold for a warm evening cruise. Discover new uses for this unique, insulated bag that will keep everything cold or hot for whatever adventure you choose.

Materials: Upcycled Bicycle Inner Tubes, 100% Recycled PETE Fabrics, Upcycled Insulated Mylar

Dimensions: 7 H x 10 W x 5 D in. (177.8 x 254 x 127 mm)

Capacity: 5 L/320 cu in.

Weight: 8 oz (227 g)

Features:

- Weatherproof
- Velcro closure allows simple compartment access
- Insulated to keep things cool or hot
- Reinforced haul handle
- Can be used off bike as a lunchbox or cooler

Made in USA

Touring Townie Handlebar Recycled Handlebar Bag