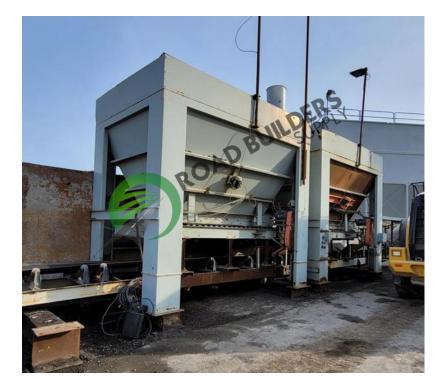

SRB025RBS Astec Stationary RAP Bins 3 RAP system

## ID: SRB025RBS Details:

- > Astec
- ➢ 9x16
- ➢ 7.5hp
- 36" flat feeder
- 4" idlers
- This is a 3-bin rap system

- All equipment subject to prior sale.
- RBS strives to ensure the accuracy of all listings, but all listings are "as-is, where-is," with no implied warranty.
- All buyers are encouraged to inspect equipment personally to verify accuracy.
- All information contained in this listing sheet is confidential. It is the property of RBS and is not to be shared.
- Road Builders Supply, LLC accepts no liability for the accuracy of the above listing.