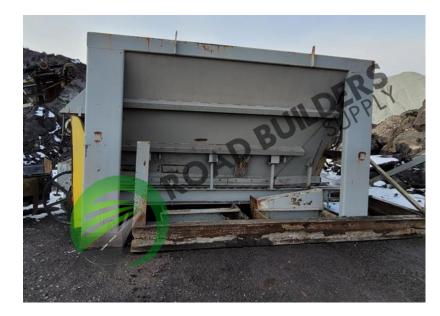

SRB025RBS Astec Stationary RAP Bins 3 RAP system

## ID: SRB025RBS Details:

- > Astec
- ➢ 9x16
- ➢ 7.5hp
- 36" flat feeder
- 4" idlers
- This is a 3-bin rap system

- All equipment subject to prior sale.
- RBS strives to ensure the accuracy of all listings, but all listings are "as-is, where-is," with no implied warranty.
- All buyers are encouraged to inspect equipment personally to verify accuracy.
- All information contained in this listing sheet is confidential. It is the property of RBS and is not to be shared.
- Road Builders Supply, LLC accepts no liability for the accuracy of the above listing.