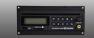

#### STAGE PRO

- Includes an Electronic Crossover and Class-D digital power amplifier delivering 100W to the LF driver and 50W to the HF driver; 150W of pure Class-D power.
- High efficiency 2-way system; compact cabinet and efficient 8" LF + 1" HF speakers for professional live performance.
- Automatic Digital limiter with 6 LED indicators prevents output distortion
- 3-band equalizer, BASS/MID/TREBLE and MASTER volume control.
- VOICE PRIORITY function automatically ducks music during speech
- LOUDNESS function boosts bass/treble performance (switchable).
- LINE OUT (RCA) for external audio recording.
- Multiple LINE IN options, 3.5mm jack/RCA, with individual volume controls (stereo).
- INSTRUMENT IN provides two 6.3mm jacks for up to two instrument level
- MICROPHONE 1 and 2 are XLR/6.3mm combo jack connectors for wired microphone inputs with individual volume control.
- BASS/TREBLE and REVERB control for wired microphones.
- REVERB with ON/OFF switch for wired and wireless microphone channels.
- DIGITAL IN allows playing audio files directly from computer via USB cable.
- ACTIVE OUT (XLR) and AUX OUT (6.3mm jack) for external active speakers.