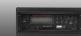

#### STAGE PRO

- Includes an Electronic Crossover and Class-D digital power amplifier delivering 100W to the LF driver and 50W to the HF driver; 150W of pure Class-D power.
- High efficiency 2-way system; compact cabinet and efficient 8" LF + 1" HF speakers for professional live performance.
- Automatic Digital limiter with 6 LED indicators prevents output distortion
- 3-band equalizer, BASS/MID/TREBLE and MASTER volume control.
- VOICE PRIORITY function automatically ducks music during speech
- LOUDNESS function boosts bass/treble performance (switchable).
- LINE OUT (RCA) for external audio recording.
- Multiple LINE IN options, 3.5mm jack/RCA, with individual volume controls (stereo).
- INSTRUMENT IN provides two 6.3mm jacks for up to two instrument level
- MICROPHONE 1 and 2 are XLR/6.3mm combo jack connectors for wired microphone inputs with individual volume control.
- BASS/TREBLE and REVERB control for wired microphones.
- REVERB with ON/OFF switch for wired and wireless microphone channels.
- DIGITAL IN allows playing audio files directly from computer via USB cable.
- ACTIVE OUT (XLR) and AUX OUT (6.3mm jack) for external active speakers.