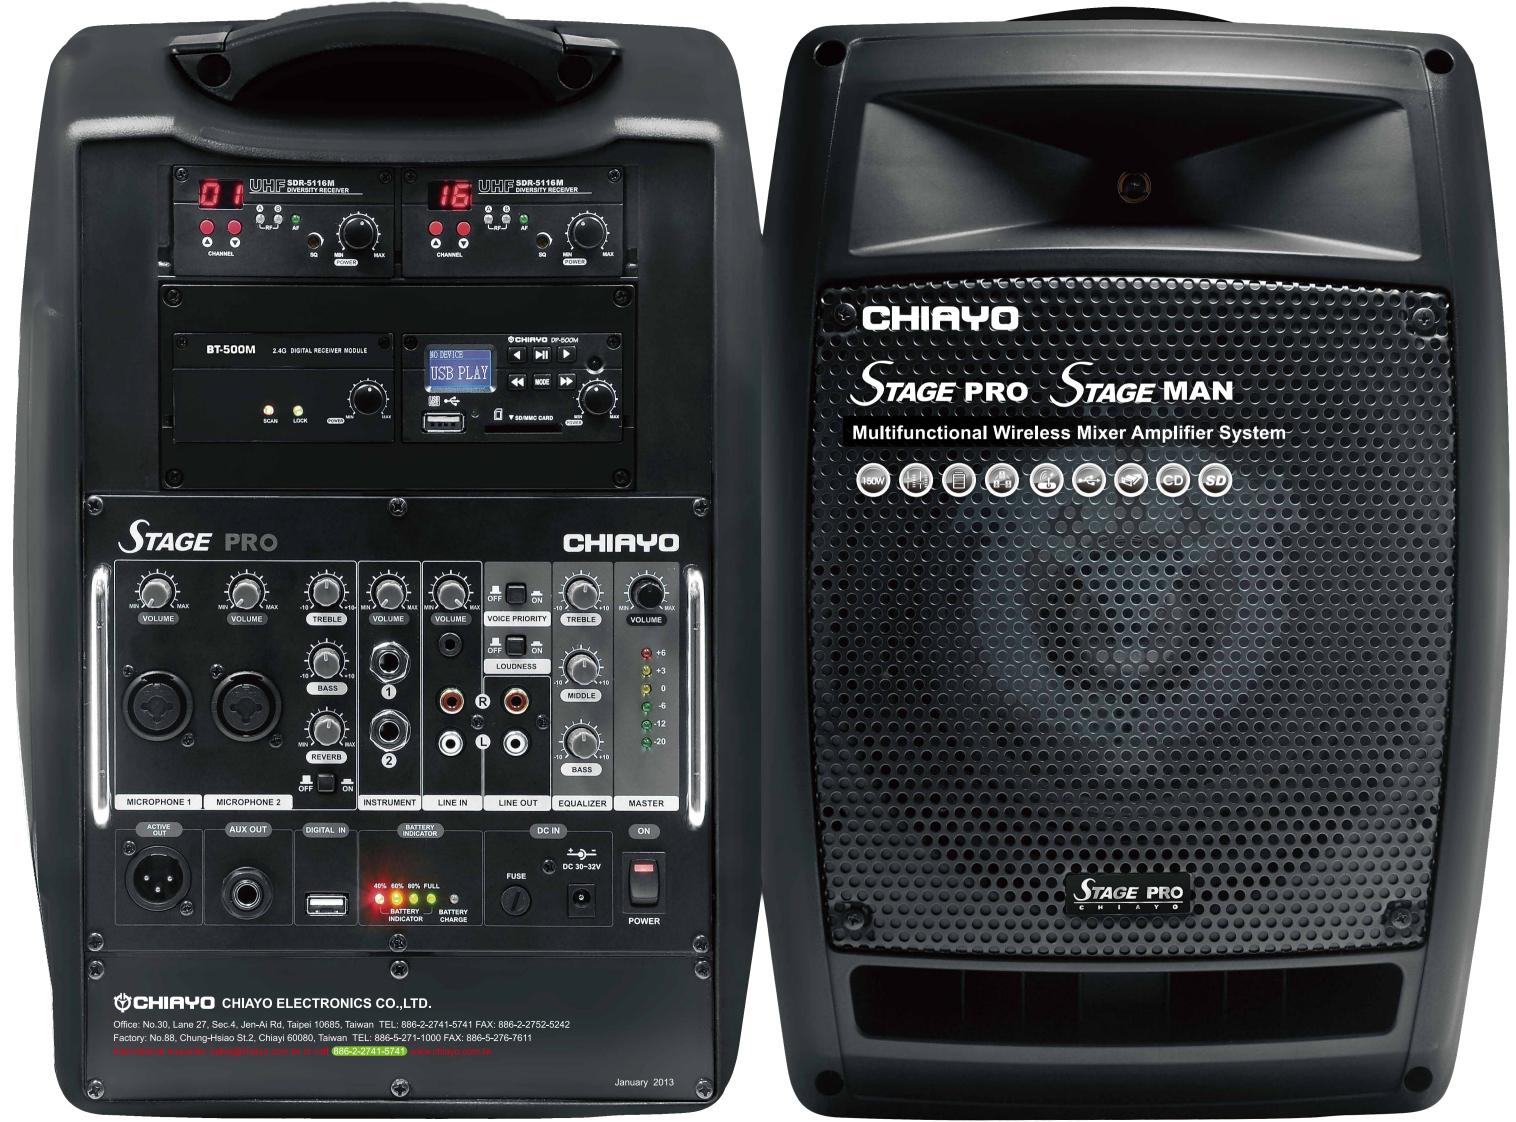

## **STAGE PRO & STAGE MAN**

- 2 power modes: Internal Rechargeable battery & DC jack.
- Up to 10 hours operating time per charge with lithium battery and 6 hours with Lead-Acid battery.
- User friendly battery compartment design for simple battery replacement.
- Optional CD/USB/SD/Digital video player modules (including remote control) and a digital recorder/player module.

STAGE MAN

output distortion.

volume control.

to an external speaker.

• Includes Class-D digital power amplifier delivering

100W to the internal 8" full range speaker and 100W

• High efficiency system; compact cabinet and efficient

Automatic Digital limiter with 1 LED indicator prevents

• 2-band equalizer, BASS/TREBLE and MASTER

• AUX OUT (6.3mm jack) for external audio recording.

• LINE IN (3.5mm jack) with individual volume control.

• MICROPHONE 1 and 2 are XLR/6.3mm combo jack

• REVERB control for wired and wireless microphones • AUX OUT (6.3mm jack) and SPEAKER OUT (6.3mm

volume control and a MIC/LINE level switch.

jack) for external passive speakers.

connectors for wired microphone inputs with individual

8" full range speaker for live performance.

- Up to 4 diversity receiver modules with 100/16 selectable frequencies in each system. (optional)
- Smart charging circuit with 4-step LED battery indicators and charging LED.
- Tripod stand mountable with ST-50A.

#### STAGE PRO

- Includes an Electronic Crossover and Class-D digital power amplifier delivering 100W to the LF driver and 50W to the HF driver; 150W of pure Class-D power.
- High efficiency 2-way system; compact cabinet and efficient 8" LF + 1" HF speakers for professional live performance.
- Automatic Digital limiter with 6 LED indicators prevents output distortion
- 3-band equalizer, BASS/MID/TREBLE and MASTER volume control.
- VOICE PRIORITY function automatically ducks music during speech
- LOUDNESS function boosts bass/treble performance (switchable).
- LINE OUT (RCA) for external audio recording.
- Multiple LINE IN options, 3.5mm jack/RCA, with individual volume controls (stereo).
- INSTRUMENT IN provides two 6.3mm jacks for up to two instrument level
- MICROPHONE 1 and 2 are XLR/6.3mm combo jack connectors for wired microphone inputs with individual volume control.
- BASS/TREBLE and REVERB control for wired microphones.
- REVERB with ON/OFF switch for wired and wireless microphone channels.
- DIGITAL IN allows playing audio files directly from computer via USB cable.
- ACTIVE OUT (XLR) and AUX OUT (6.3mm jack) for external active speakers.