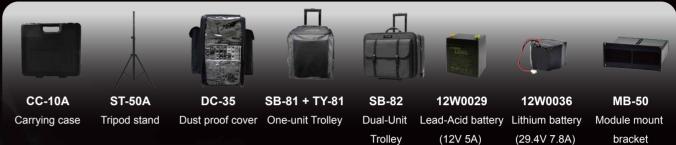

ASS/TREBLE and REVERB control for wired microphones.
- REVERB with ON/OFF switch for wired and wireless microphone channels.
- DIGITAL IN allows playing audio files directly from computer via USB cable.
- ACTIVE OUT (XLR) and AUX OUT (6.3mm jack) for external active speakers.















STAGE PRO

Career

**Event** 

Location

**APPLICATIONS** 

STAGE SLAVE

Elections

Classrooms

• Business Professionals • Singers

Teaching

Activities

Street Buskers

STAGE MAN

Performers

 Speeches Concerts

• Meeting Rooms • Houses of Worship • Karaoke

Gyms

STAGE SPEAKER

# **OPTIONAL DEVICES**



















SDR-5100M IrDA CD player Digital video player Digital recorder Bluetooth Transmitter module SDR-5116M DPR-500M player receiver module Receiver module Digital music

## **ACCESSORIES**



player module



## **SPECIFICATIONS**

|    | Model                                                                        | Stage Pro                                   |                   | Stage Man                                    |                   |
|----|------------------------------------------------------------------------------|---------------------------------------------|-------------------|----------------------------------------------|-------------------|
|    | Output power                                                                 | 200W(SPL),150W(RMS), 4Ω load (class-D)      |                   | 150W(SPL),100W(RMS), 4Ω load (class-D)       |                   |
| ı. |                                                                              |