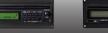

STAGE MAN

output distortion.

volume control.

to an external speaker.

• Includes Class-D digital power amplifier delivering

100W to the internal 8" full range speaker and 100W

• High efficiency system; compact cabinet and efficient

Automatic Digital limiter with 1 LED indicator prevents

• 2-band equalizer, BASS/TREBLE and MASTER

• AUX OUT (6.3mm jack) for external audio recording.

• LINE IN (3.5mm jack) with individual volume control.

• MICROPHONE 1 and 2 are XLR/6.3mm combo jack

• REVERB control for wired and wireless microphones • AUX OUT (6.3mm jack) and SPEAKER OUT (6.3mm

volume control and a MIC/LINE level switch.

jack) for external passive speakers.

connectors for wired microphone inputs with individual

8" full range speaker for live performance.

- Up to 4 diversity receiver modules with 100/16 selectable frequencies in each system. (optional)
- Smart charging circuit with 4-step LED battery indicators and charging LED.
- Tripod stand mountable with ST-50A.