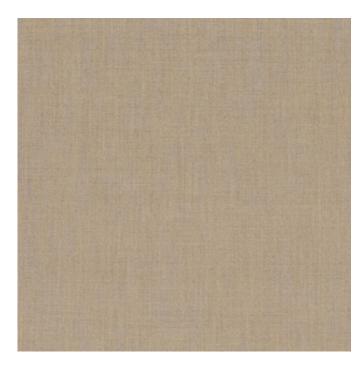

WIDTH: 46" / 116.84 cm

**REPEAT:** n/a

CONTENT: 100% Sunbrella® acrylic

**SELVEDGE POSITION:** Left / Right

**RECOMMENDED USES:** Awning / Marine exterior

OTHER WIDTHS/FINISHES:

6054-0000 - 60" Linen Tweed

SWATCH SIZE SHOWN ~ 8" x 8"

#### WARRANTY:

For more information visit www.sunbrella.com/warranty

**46" Linen Tweed** 4654-0000